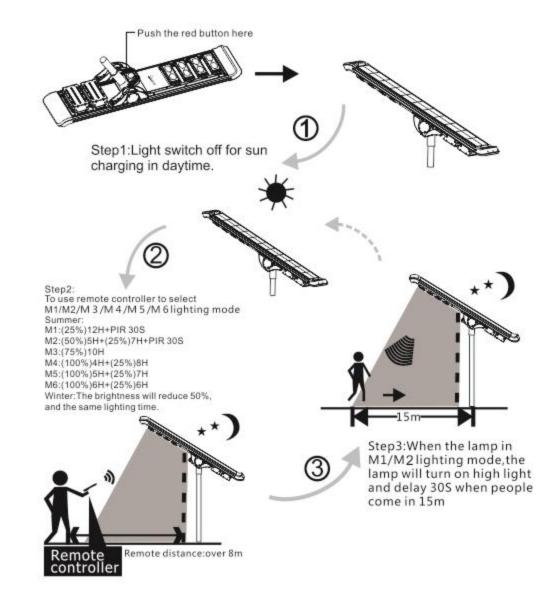

|                    |  |  |  |







## PRODUCTS DETAIL

Main Features:

1.Design: Big solar panel, Battery, LED panel are all in One Integrated Desgin

2.Solar panel: High efficiency Glass Lamination panel 3.LED: South Korea imported LED Chip SSC,160 lumen/W

4.Battery : A graded Li-ion battery No.18650

5.PIR : Motion sensor distance over 15M

6.Remote controller : Adjust brightness ,lighting time and lighting mode

7.Special function: The Solar panel install angle is adjustable from -15° to 30°, and LED panels also adjust from -15° to 30°. In order to reach the best sunlight power and get the best lighting power. 8.Technology: three core Intelligence technology to improve brightness 30% and save power 50%

## Working process instructions