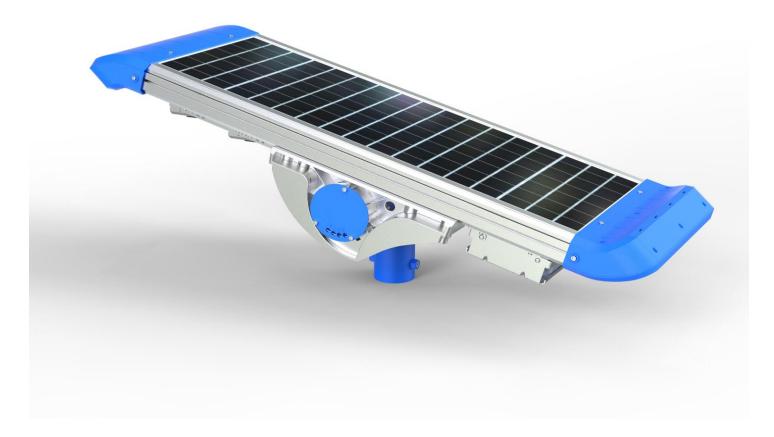

## PRODUCTS DETAIL

Main Features:

1.Design: Big solar panel, Battery, LED panel are all in One Integrated Desgin

2.Solar panel: High efficiency Glass Lamination panel 3.LED: South Korea imported LED Chip SSC,160 lumen/W

4.Battery : A graded Li-ion battery No.18650

5.PIR : Motion sensor distance over 15M

6.Remote controller : Adjust brightness ,lighting time and lighting mode

7.Special function: The Solar panel install angle is adjustable from -15° to 30°, and LED panels also adjust from -15° to 30°. In order to reach the best sunlight power and get the best lighting power. 8.Technology: three core Intelligence technology to improve brightness 30% and save power 50%