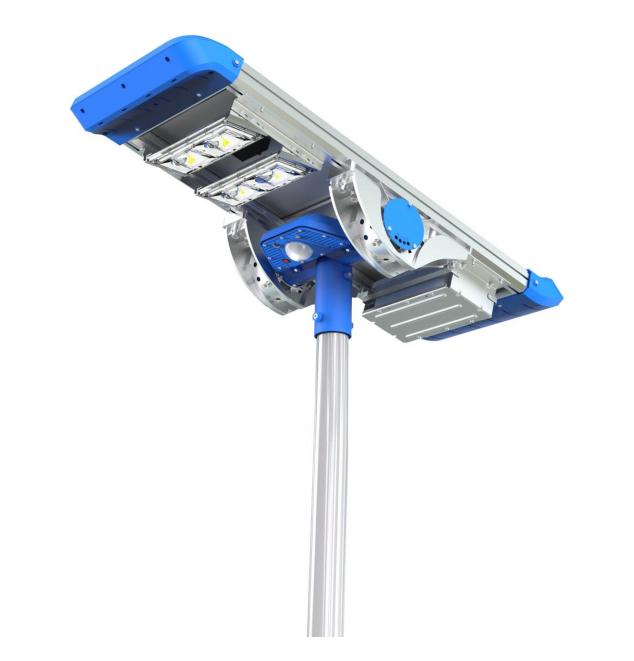

## PRODUCTS DETAIL

Main Features:

1.Design: Big solar panel, Battery, LED panel are all in One Integrated Desgin

2.Solar panel: High efficiency Glass Lamination panel 3.LED: South Korea imported LED Chip SSC,160 lumen/W

4.Battery : A graded Li-ion battery No.18650

5.PIR : Motion sensor distance over 15M

6.Remote controller : Adjust brightness ,lighting time and lighting mode

7.Special function: The Solar panel install angle is adjustable from -15° to 30°, and LED panels also adjust from -15° to 30°. In order to reach the best sunlight power and get the best lighting power. 8.Technology: three core Intelligence technology to improve brightness 30% and save power 50%