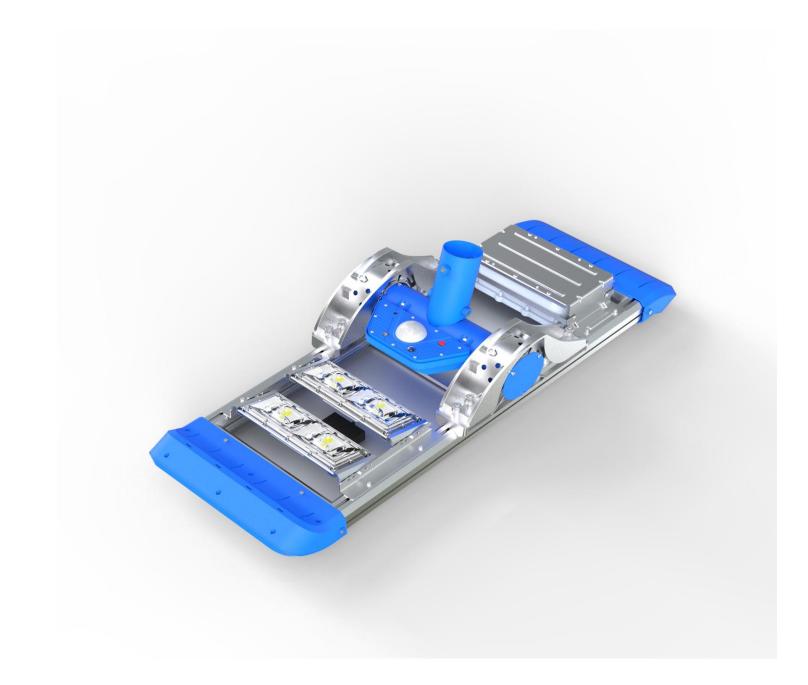

## PRODUCTS DETAIL

Main Features:

1.Design: Big solar panel, Battery, LED panel are all in One Integrated Desgin

2.Solar panel: High efficiency Glass Lamination panel 3.LED: South Korea imported LED Chip SSC,160 lumen/W

4.Battery : A graded Li-ion battery No.18650

5.PIR : Motion sensor distance over 15M

6.Remote controller : Adjust brightness ,lighting time and lighting mode

7.Special function: The Solar panel install angle is adjustable from -15° to 30°, and LED panels also adjust from -15° to 30°. In order to reach the best sunlight power and get the best lighting power. 8.Technology: three core Intelligence technology to improve brightness 30% and save power 50%