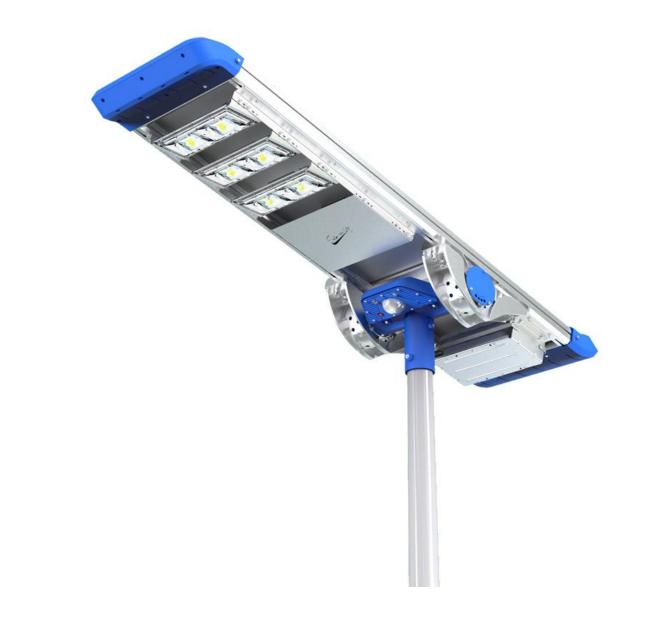

Model NO. : SSL-23 Titan series Solar Street Lights 3000Lumens Intelligence/Efficiency/Energy Saving Application: High way/Park/Street/Roadway/Parking Lot/Public square/ plaza/Campus/Airfield/Farm & Ranch/Remote Area/Military Base/Government project for special use Categories: <u>Solar Street Light</u>

## PRODUCTS DETAIL

Main Features:

1.Design: Big solar panel, Battery, LED panel are all in One Integrated Desgin

2.Solar panel: High efficiency Glass Lamination panel 3.LED: South Korea imported LED Chip SSC,160 lumen/W

4.Battery : A graded Li-ion battery No.18650

5.PIR : Motion sensor distance over 15M

6.Remote controller : Adjust brightness ,lighting time and lighting mode

7.Special function: The Solar panel install angle is adjustable from -15° to 30°, and LED panels also adjust from -15° to 30°. In order to reach the best sunlight power and get the best lighting power. 8.Technology: three core Intelligence technology to improve brightness 30% and save power 50%