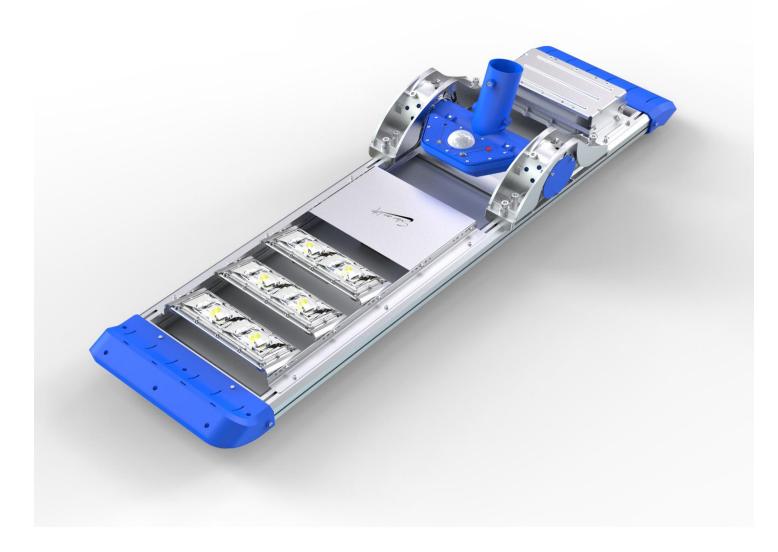

## PRODUCTS DETAIL

Main Features:

1.Design: Big solar panel, Battery, LED panel are all in One Integrated Desgin

2.Solar panel: High efficiency Glass Lamination panel 3.LED: South Korea imported LED Chip SSC,160 lumen/W

4.Battery : A graded Li-ion battery No.18650

5.PIR : Motion sensor distance over 15M

6.Remote controller : Adjust brightness ,lighting time and lighting mode

7.Special function: The Solar panel install angle is adjustable from -15° to 30°, and LED panels also adjust from -15° to 30°. In order to reach the best sunlight power and get the best lighting power. 8.Technology: three core Intelligence technology to improve brightness 30% and save power 50%