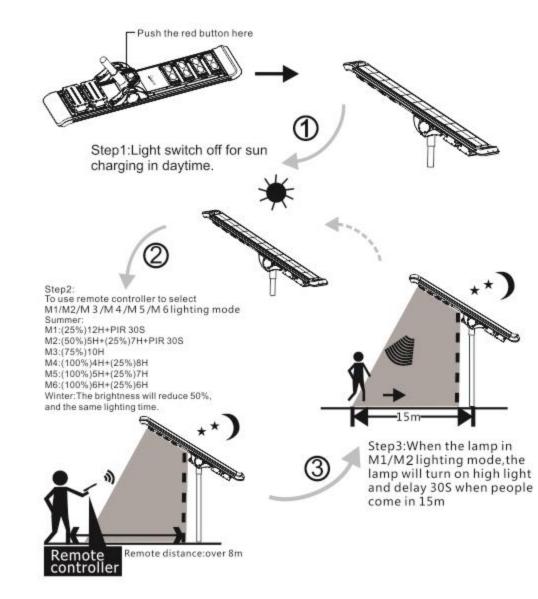

|                       |  |  |  |







## PRODUCTS DETAIL

Main Features:

1.Design: Big solar panel, Battery, LED panel are all in One Integrated Desgin

2.Solar panel: High efficiency Glass Lamination panel 3.LED: South Korea imported LED Chip SSC,160 lumen/W

4.Battery : A graded Li-ion battery No.18650

5.PIR : Motion sensor distance over 15M

6.Remote controller : Adjust brightness ,lighting time and lighting mode

7.Special function: The Solar panel install angle is adjustable from -15° to 30°, and LED panels also adjust from -15° to 30°. In order to reach the best sunlight power and get the best lighting power. 8.Technology: three core Intelligence technology to improve brightness 30% and save power 50%

## Working process instructions