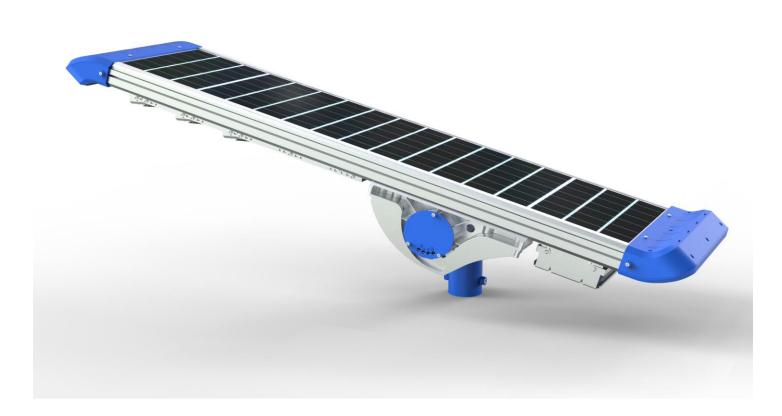

## PRODUCTS DETAIL

Main Features:

1.Design: Big solar panel, Battery, LED panel are all in One Integrated Desgin

2.Solar panel: High efficiency Glass Lamination panel 3.LED: South Korea imported LED Chip SSC,160 lumen/W

4.Battery : A graded Li-ion battery No.18650

5.PIR : Motion sensor distance over 15M

6.Remote controller : Adjust brightness ,lighting time and lighting mode

7.Special function: The Solar panel install angle is adjustable from -15° to 30°, and LED panels also adjust from -15° to 30°. In order to reach the best sunlight power and get the best lighting power. 8.Technology: three core Intelligence technology to improve brightness 30% and save power 50%