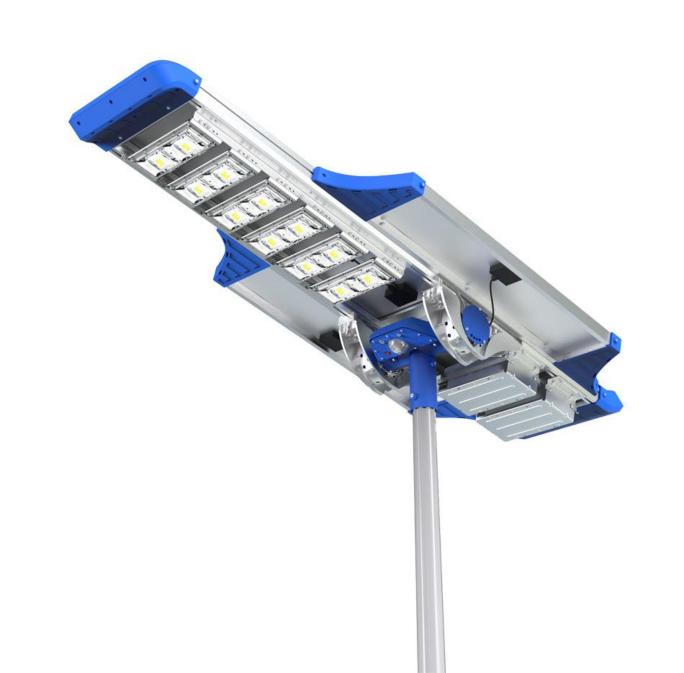

Model NO.: SSL-26

Titan series Solar Street Lights 6000Lumens

Intelligence/Efficiency/Energy Saving

Application: High way/Park/Street/Roadway/Parking

Lot/Public square/ plaza/Campus/Airfield/Farm &

Ranch/Remote Area/Military Base/Government

project for special use

Categories: Solar Street Light

| Features:  1.ALS(Adaptive Lighting System) to achieve all night lighting when Weather change. Constant current output!  2.VFT(Variable Frequency Technology) to Control and adjust the LED driver frequency to reach the max output of LED and Battery  3.TCS (Temperature Control System) to Protect the battery charging and discharging in high temperate  4.Big solar panel and high brightness All-in-one design, no need separated mount for solar panel and light.  5.The adjustable solar panel and LED Panel to increase the charging efficiency and lighting area  6. Customized high quality PIR which can reach motion distance over 15M  7. More professional 2 times lighting distribution for road lighting, wide lighting angle reach 140°  8.South Korea imported LED Chip SSC,160 lumen/W  9.Remote control to setting the different lighting mode. |                                             | price per unit                                                                                                                                                                                                                                                                                                           | 50 pcs<br>Price          |  |  |  |
|-----------------------------------------------------------------------------------------------------------------------------------------------------------------------------------------------------------------------------------------------------------------------------------------------------------------------------------------------------------------------------------------------------------------------------------------------------------------------------------------------------------------------------------------------------------------------------------------------------------------------------------------------------------------------------------------------------------------------------------------------------------------------------------------------------------------------------------------------------------------------|---------------------------------------------|--------------------------------------------------------------------------------------------------------------------------------------------------------------------------------------------------------------------------------------------------------------------------------------------------------------------------|--------------------------|--|--|--|
|                                                                                                                                                                                                                                                                                                                                                                                                                                                                                                                                                                                                                                                                                                                                                                                                                                                                       |                                             | USD:1,655.20<br>BUY NOW                                                                                                                                                                                                                                                                                                  | USD: 1,505.20<br>BUY NOW |  |  |  |
| LED                                                                                                                                                                                                                                                                                                                                                                                                                                                                                                                                                                                                                                                                                                                                                                                                                                                                   | 6000 lumens SSC LED Chip 3030<br>5500-6500K | Lighting mode                                                                                                                                                                                                                                                                                                            |                          |  |  |  |
| Li-ion battery                                                                                                                                                                                                                                                                                                                                                                                                                                                                                                                                                                                                                                                                                                                                                                                                                                                        | 962WH 18.5V                                 | Main Lighting mode as below  1. Constant Brightness without motion sensor.  2. Dim lighting + Motion sensor  3. Summer and Winter Mode Option for energy saving  High way/Park/Street/Roadway/Parking Lot/Public square/ plaza/Campus/Airfield/Farm & Ranch/Remote Area/Military Base/Government project for special use |                          |  |  |  |
| Solar Panel                                                                                                                                                                                                                                                                                                                                                                                                                                                                                                                                                                                                                                                                                                                                                                                                                                                           | 23V 110.6W                                  |                                                                                                                                                                                                                                                                                                                          |                          |  |  |  |
| Install height                                                                                                                                                                                                                                                                                                                                                                                                                                                                                                                                                                                                                                                                                                                                                                                                                                                        | 6-8M                                        |                                                                                                                                                                                                                                                                                                                          |                          |  |  |  |
| Waterproof                                                                                                                                                                                                                                                                                                                                                                                                                                                                                                                                                                                                                                                                                                                                                                                                                                                            | IP65                                        |                                                                                                                                                                                                                                                                                                                          |                          |  |  |  |
| Solar charging time                                                                                                                                                                                                                                                                                                                                                                                                                                                                                                                                                                                                                                                                                                                                                                                                                                                   | 10-11 hours by bright sunlight              |                                                                                                                                                                                                                                                                                                                          |                          |  |  |  |
| Lighting time                                                                                                                                                                                                                                                                                                                                                                                                                                                                                                                                                                                                                                                                                                                                                                                                                                                         |                                             |                                                                                                                                                                                                                                                                                                                          |                          |  |  |  |
| Material                                                                                                                                                                                                                                                                                                                                                                                                                                                                                                                                                                                                                                                                                                                                                                                                                                                              | Aluminium alloy+PC                          | Packaging Lamp: Carton size: 179*50*24.5CM QTY/CTNS: 1PCS G.W/CTNS:                                                                                                                                                                                                                                                      |                          |  |  |  |
| Size                                                                                                                                                                                                                                                                                                                                                                                                                                                                                                                                                                                                                                                                                                                                                                                                                                                                  | 1875*810*385mm                              |                                                                                                                                                                                                                                                                                                                          |                          |  |  |  |
| Warranty                                                                                                                                                                                                                                                                                                                                                                                                                                                                                                                                                                                                                                                                                                                                                                                                                                                              | 3 years                                     | Solar Panel Carton size:94.1*25.8*32.2CM QTY/CTNS: 2PCS G.W/CTNS:  Steel Tube: Carton size:44*38.5*17.5CM QTY/CTNS:1PCS G.W/CTNS                                                                                                                                                                                         |                          |  |  |  |

## Main Features:

- 1.LED: South Korea imported LED Chip SSC,160 lumen/W
- 2.Battery: A graded Li-ion battery No.18650
- 3.Design: Big solar panel, Battery, LED panel are all in One Integrated Desgin
- 4. Solar panel: High efficiency Glass Lamination panel
- 5.PIR: Motion sensor distance over 15M
- 6.Remote controller: Adjust brightness, lighting time and lighting mode
- 7.Special function: The Solar panel install angle is adjustable from -15° to 30°, and LED panels also adjust from -15° to 30°. In order to reach the best sunlight power and get the best lighting power.
  8.Technology: three core Intelligence technology to improve brightness 30% and save power 50%