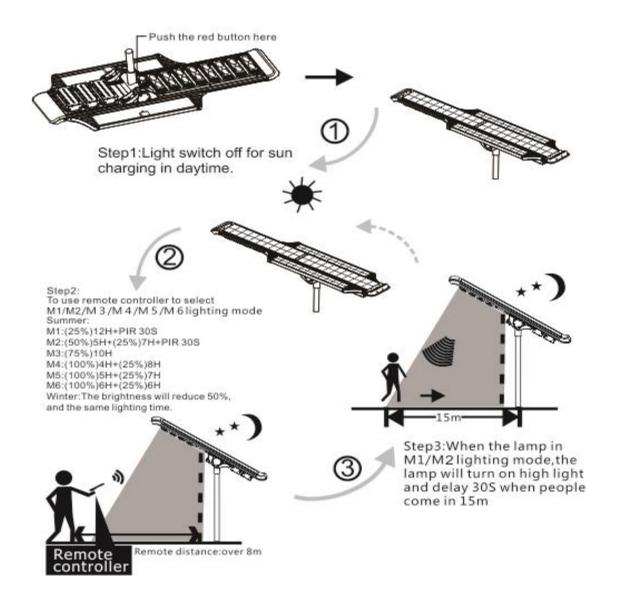

|                          |  |  |  |









## PRODUCTS DETAIL

•

## Main Features:

- 1.LED: South Korea imported LED Chip SSC,160 lumen/W
- 2.Battery: A graded Li-ion battery No.18650
- 3.Design: Big solar panel, Battery, LED panel are all in One Integrated Desgin
- 4. Solar panel: High efficiency Glass Lamination panel
- 5.PIR: Motion sensor distance over 15M
- 6.Remote controller: Adjust brightness, lighting time and lighting mode
- 7.Special function: The Solar panel install angle is adjustable from -15° to 30°, and LED panels also adjust from -15° to 30°. In order to reach the best sunlight power and get the best lighting power.
  8.Technology: three core Intelligence technology to improve brightness 30% and save power 50%

## Working process instructions