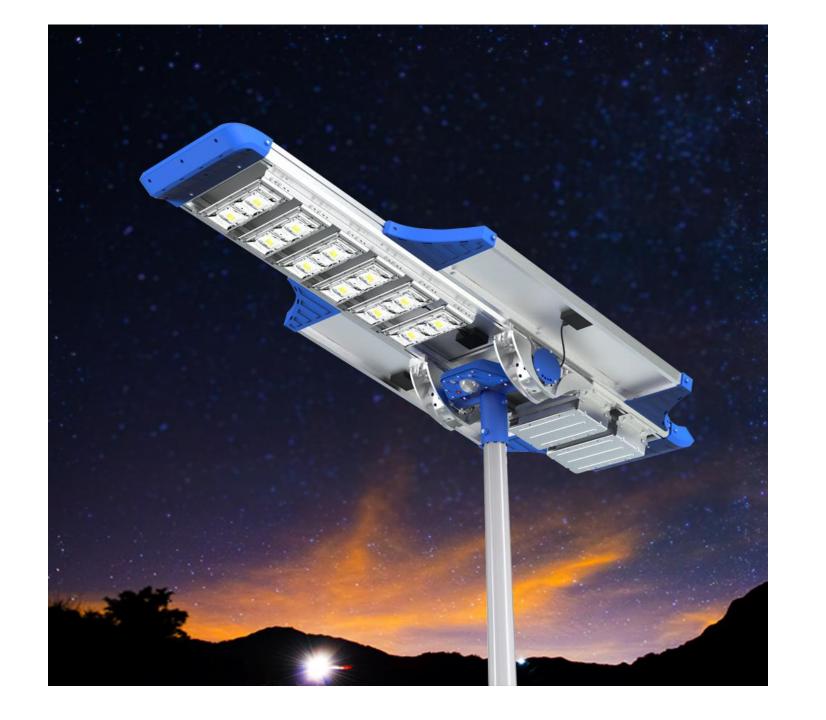

Model NO.: SSL-26

Titan series Solar Street Lights 6000Lumens

Intelligence/Efficiency/Energy Saving

Application: High way/Park/Street/Roadway/Parking

Lot/Public square/ plaza/Campus/Airfield/Farm &

Ranch/Remote Area/Military Base/Government

project for special use

Categories: Solar Street Light

| Features:  1.ALS(Adaptive Lighting System) to achieve all night lighting when Weather change. Constant current output!  2.VFT(Variable Frequency Technology) to Control and adjust the LED driver frequency to reach the max output of LED and Battery  3.TCS (Temperature Control System) to Protect the battery charging and discharging in high temperate  4.Big solar panel and high brightness All-in-one design, no need separated mount for solar panel and light.  5.The adjustable solar panel and LED Panel to increase the charging efficiency and lighting area  6. Customized high quality PIR which can reach motion distance over 15M  7. More professional 2 times lighting distribution for road lighting, wide lighting angle reach 140°  8.South Korea imported LED Chip SSC,160 lumen/W  9.Remote control to setting the different lighting mode. |                                             | price per unit                                                                                                                                                                                                                                                                                                           | 50 pcs<br>Price          |  |  |  |
|-----------------------------------------------------------------------------------------------------------------------------------------------------------------------------------------------------------------------------------------------------------------------------------------------------------------------------------------------------------------------------------------------------------------------------------------------------------------------------------------------------------------------------------------------------------------------------------------------------------------------------------------------------------------------------------------------------------------------------------------------------------------------------------------------------------------------------------------------------------------------|---------------------------------------------|--------------------------------------------------------------------------------------------------------------------------------------------------------------------------------------------------------------------------------------------------------------------------------------------------------------------------|--------------------------|--|--|--|
|                                                                                                                                                                                                                                                                                                                                                                                                                                                                                                                                                                                                                                                                                                                                                                                                                                                                       |                                             | USD:1,655.20<br>BUY NOW                                                                                                                                                                                                                                                                                                  | USD: 1,505.20<br>BUY NOW |  |  |  |
| LED                                                                                                                                                                                                                                                                                                                                                                                                                                                                                                                                                                                                                                                                                                                                                                                                                                                                   | 6000 lumens SSC LED Chip 3030<br>5500-6500K | Lighting mode                                                                                                                                                                                                                                                                                                            |                          |  |  |  |
| Li-ion battery                                                                                                                                                                                                                                                                                                                                                                                                                                                                                                                                                                                                                                                                                                                                                                                                                                                        | 962WH 18.5V                                 | Main Lighting mode as below  1. Constant Brightness without motion sensor.  2. Dim lighting + Motion sensor  3. Summer and Winter Mode Option for energy saving  High way/Park/Street/Roadway/Parking Lot/Public square/ plaza/Campus/Airfield/Farm & Ranch/Remote Area/Military Base/Government project for special use |                          |  |  |  |
| Solar Panel                                                                                                                                                                                                                                                                                                                                                                                                                                                                                                                                                                                                                                                                                                                                                                                                                                                           | 23V 110.6W                                  |                                                                                                                                                                                                                                                                                                                          |                          |  |  |  |
| Install height                                                                                                                                                                                                                                                                                                                                                                                                                                                                                                                                                                                                                                                                                                                                                                                                                                                        | 6-8M                                        |                                                                                                                                                                                                                                                                                                                          |                          |  |  |  |
| Waterproof                                                                                                                                                                                                                                                                                                                                                                                                                                                                                                                                                                                                                                                                                                                                                                                                                                                            | IP65                                        |                                                                                                                                                                                                                                                                                                                          |                          |  |  |  |
| Solar charging time                                                                                                                                                                                                                                                                                                                                                                                                                                                                                                                                                                                                                                                                                                                                                                                                                                                   | 10-11 hours by bright sunlight              |                                                                                                                                                                                                                                                                                                                          |                          |  |  |  |
| Lighting time                                                                                                                                                                                                                                                                                                                                                                                                                                                                                                                                                                                                                                                                                                                                                                                                                                                         |                                             |                                                                                                                                                                                                                                                                                                                          |                          |  |  |  |
| Material                                                                                                                                                                                                                                                                                                                                                                                                                                                                                                                                                                                                                                                                                                                                                                                                                                                              | Aluminium alloy+PC                          | Packaging Lamp: Carton size: 179*50*24.5CM QTY/CTNS: 1PCS G.W/CTNS:                                                                                                                                                                                                                                                      |                          |  |  |  |
| Size                                                                                                                                                                                                                                                                                                                                                                                                                                                                                                                                                                                                                                                                                                                                                                                                                                                                  | 1875*810*385mm                              |                                                                                                                                                                                                                                                                                                                          |                          |  |  |  |
| Warranty                                                                                                                                                                                                                                                                                                                                                                                                                                                                                                                                                                                                                                                                                                                                                                                                                                                              | 3 years                                     | Solar Panel Carton size:94.1*25.8*32.2CM QTY/CTNS: 2PCS G.W/CTNS:  Steel Tube: Carton size:44*38.5*17.5CM QTY/CTNS:1PCS G.W/CTNS                                                                                                                                                                                         |                          |  |  |  |

## Main Features:

- 1.LED: South Korea imported LED Chip SSC,160 lumen/W
- 2.Battery: A graded Li-ion battery No.18650
- 3.Design: Big solar panel, Battery, LED panel are all in One Integrated Desgin
- 4. Solar panel: High efficiency Glass Lamination panel
- 5.PIR: Motion sensor distance over 15M
- 6.Remote controller: Adjust brightness, lighting time and lighting mode
- 7.Special function: The Solar panel install angle is adjustable from -15° to 30°, and LED panels also adjust from -15° to 30°. In order to reach the best sunlight power and get the best lighting power.
  8.Technology: three core Intelligence technology to improve brightness 30% and save power 50%