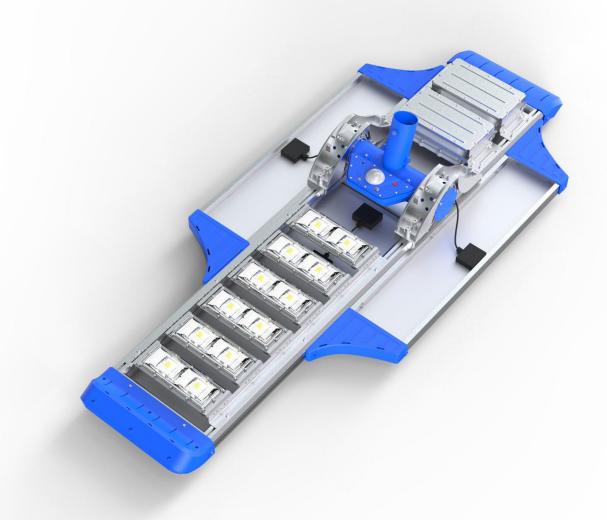

## PRODUCTS DETAIL

•

## Main Features:

- 1.LED: South Korea imported LED Chip SSC,160 lumen/W
- 2.Battery: A graded Li-ion battery No.18650
- 3.Design: Big solar panel, Battery, LED panel are all in One Integrated Desgin
- 4. Solar panel: High efficiency Glass Lamination panel
- 5.PIR: Motion sensor distance over 15M
- 6.Remote controller: Adjust brightness, lighting time and lighting mode
- 7.Special function: The Solar panel install angle is adjustable from -15° to 30°, and LED panels also adjust from -15° to 30°. In order to reach the best sunlight power and get the best lighting power.
  8.Technology: three core Intelligence technology to improve brightness 30% and save power 50%