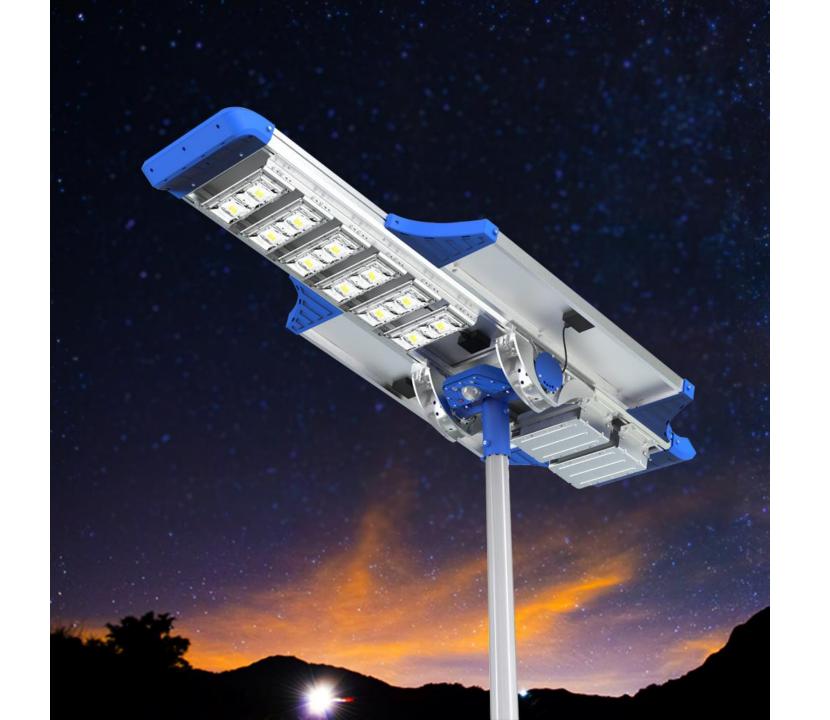

Model NO.: SSL-26

Titan series Solar Street Lights 6000Lumens

Intelligence/Efficiency/Energy Saving

Application: High way/Park/Street/Roadway/Parking

Lot/Public square/ plaza/Campus/Airfield/Farm &

Ranch/Remote Area/Military Base/Government

project for special use

Categories: Solar Street Light

| Features:  1.ALS(Adaptive Lighting System) to achieve all night lighting when Weather change. Constant current output!  2.VFT(Variable Frequency Technology) to Control and adjust the LED driver frequency to reach the max output of LED and Battery  3.TCS (Temperature Control System) to Protect the battery charging and discharging in high temperate  4.Big solar panel and high brightness All-in-one design, no need separated mount for solar panel and light.  5.The adjustable solar panel and LED Panel to increase the charging efficiency and lighting area  6. Customized high quality PIR which can reach motion distance over 15M  7. More professional 2 times lighting distribution for road lighting, wide lighting angle reach 140°  8.South Korea imported LED Chip SSC,160 lumen/W  9.Remote control to setting the different lighting mode. |                                             | price per unit                                                                                                                                                                                                                                                                                                           | 50 pcs<br>Price          |  |  |  |
|-----------------------------------------------------------------------------------------------------------------------------------------------------------------------------------------------------------------------------------------------------------------------------------------------------------------------------------------------------------------------------------------------------------------------------------------------------------------------------------------------------------------------------------------------------------------------------------------------------------------------------------------------------------------------------------------------------------------------------------------------------------------------------------------------------------------------------------------------------------------------|---------------------------------------------|--------------------------------------------------------------------------------------------------------------------------------------------------------------------------------------------------------------------------------------------------------------------------------------------------------------------------|--------------------------|--|--|--|
|                                                                                                                                                                                                                                                                                                                                                                                                                                                                                                                                                                                                                                                                                                                                                                                                                                                                       |                                             | USD:1,655.20<br>BUY NOW                                                                                                                                                                                                                                                                                                  | USD: 1,505.20<br>BUY NOW |  |  |  |
| LED                                                                                                                                                                                                                                                                                                                                                                                                                                                                                                                                                                                                                                                                                                                                                                                                                                                                   | 6000 lumens SSC LED Chip 3030<br>5500-6500K | Lighting mode                                                                                                                                                                                                                                                                                                            |                          |  |  |  |
| Li-ion battery                                                                                                                                                                                                                                                                                                                                                                                                                                                                                                                                                                                                                                                                                                                                                                                                                                                        | 962WH 18.5V                                 | Main Lighting mode as below  1. Constant Brightness without motion sensor.  2. Dim lighting + Motion sensor  3. Summer and Winter Mode Option for energy saving  High way/Park/Street/Roadway/Parking Lot/Public square/ plaza/Campus/Airfield/Farm & Ranch/Remote Area/Military Base/Government project for special use |                          |  |  |  |
| Solar Panel                                                                                                                                                                                                                                                                                                                                                                                                                                                                                                                                                                                                                                                                                                                                                                                                                                                           | 23V 110.6W                                  |                                                                                                                                                                                                                                                                                                                          |                          |  |  |  |
| Install height                                                                                                                                                                                                                                                                                                                                                                                                                                                                                                                                                                                                                                                                                                                                                                                                                                                        | 6-8M                                        |                                                                                                                                                                                                                                                                                                                          |                          |  |  |  |
| Waterproof                                                                                                                                                                                                                                                                                                                                                                                                                                                                                                                                                                                                                                                                                                                                                                                                                                                            | IP65                                        |                                                                                                                                                                                                                                                                                                                          |                          |  |  |  |
| Solar charging time                                                                                                                                                                                                                                                                                                                                                                                                                                                                                                                                                                                                                                                                                                                                                                                                                                                   | 10-11 hours by bright sunlight              |                                                                                                                                                                                                                                                                                                                          |                          |  |  |  |
| Lighting time                                                                                                                                                                                                                                                                                                                                                                                                                                                                                                                                                                                                                                                                                                                                                                                                                                                         |                                             |                                                                                                                                                                                                                                                                                                                          |                          |  |  |  |
| Material                                                                                                                                                                                                                                                                                                                                                                                                                                                                                                                                                                                                                                                                                                                                                                                                                                                              | Aluminium alloy+PC                          | Packaging Lamp: Carton size: 179*50*24.5CM QTY/CTNS: 1PCS G.W/CTNS:                                                                                                                                                                                                                                                      |                          |  |  |  |
| Size                                                                                                                                                                                                                                                                                                                                                                                                                                                                                                                                                                                                                                                                                                                                                                                                                                                                  | 1875*810*385mm                              |                                                                                                                                                                                                                                                                                                                          |                          |  |  |  |
| Warranty                                                                                                                                                                                                                                                                                                                                                                                                                                                                                                                                                                                                                                                                                                                                                                                                                                                              | 3 years                                     | Solar Panel Carton size:94.1*25.8*32.2CM QTY/CTNS: 2PCS G.W/CTNS:  Steel Tube: Carton size:44*38.5*17.5CM QTY/CTNS:1PCS G.W/CTNS                                                                                                                                                                                         |                          |  |  |  |

## Main Features:

- 1.LED: South Korea imported LED Chip SSC,160 lumen/W
- 2.Battery: A graded Li-ion battery No.18650
- 3.Design: Big solar panel, Battery, LED panel are all in One Integrated Desgin
- 4. Solar panel: High efficiency Glass Lamination panel
- 5.PIR: Motion sensor distance over 15M
- 6.Remote controller: Adjust brightness, lighting time and lighting mode
- 7.Special function: The Solar panel install angle is adjustable from -15° to 30°, and LED panels also adjust from -15° to 30°. In order to reach the best sunlight power and get the best lighting power.
  8.Technology: three core Intelligence technology to improve brightness 30% and save power 50%