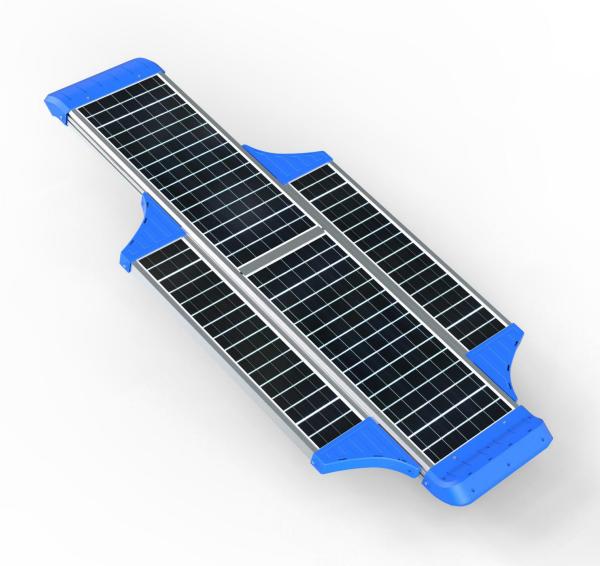

## Main Features:

- 1.LED: South Korea imported LED Chip SSC,160 lumen/W
- 2.Battery: A graded Li-ion battery No.18650
- 3.Design: Big solar panel, Battery, LED panel are all in One Integrated Desgin
- 4. Solar panel: High efficiency Glass Lamination panel
- 5.PIR: Motion sensor distance over 15M
- 6.Remote controller: Adjust brightness, lighting time and lighting mode
- 7.Special function: The Solar panel install angle is adjustable from -15° to 30°, and LED panels also adjust from -15° to 30°. In order to reach the best sunlight power and get the best lighting power.
  8.Technology: three core Intelligence technology to improve brightness 30% and save power 50%