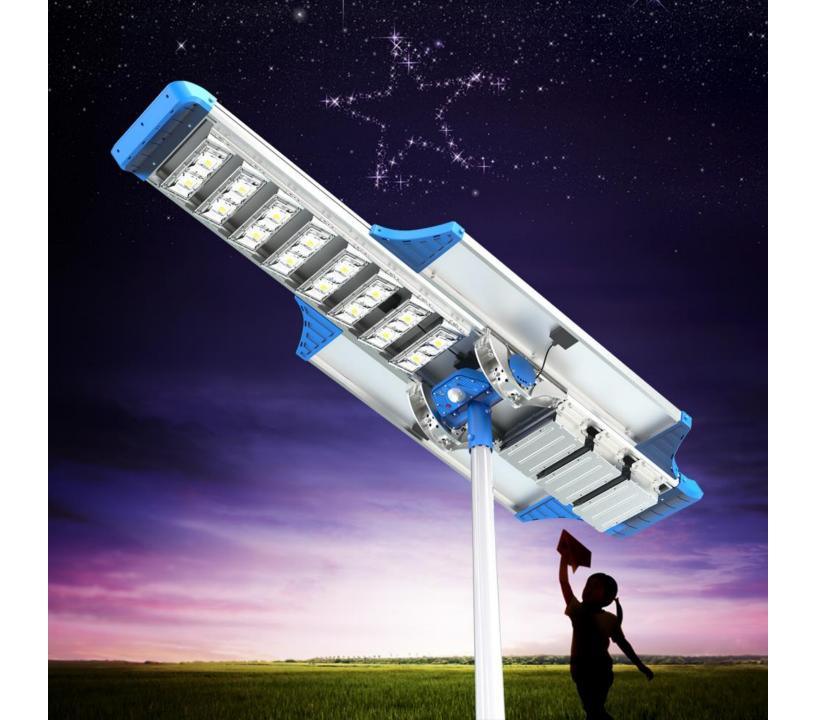

Model NO.: SSL-28

Titan series Solar Street Lights 8000Lumens

Intelligence/Efficiency/Energy Saving

Application: High way/Park/Street/Roadway/Parking

Lot/Public square/ plaza/Campus/Airfield/Farm &

Ranch/Remote Area/Military Base/Government

project for special use

Categories: Solar Street Light

| Features:  1.ALS(Adaptive Lighting System) to achieve all night lighting when Weather change. Constant current output!  2.VFT(Variable Frequency Technology) to Control and adjust the LED driver frequency to reach the max output of LED and Battery  3.TCS (Temperature Control System) to Protect the battery charging and discharging in high temperate  4.Big solar panel and high brightness All-in-one design, no need separated mount for solar panel and light.  5.The adjustable solar panel and LED Panel to increase the charging efficiency and lighting area  6. Customized high quality PIR which can reach motion distance over 15M  7. More professional 2 times lighting distribution for road lighting, wide lighting angle reach 140°  8.South Korea imported LED Chip SSC,160 lumen/W  9.Remote control to setting the different lighting mode. |                                          | price per unit                                                                                                                                                                                                                                                                                                          | 50 pcs<br>Price        |  |  |  |
|-----------------------------------------------------------------------------------------------------------------------------------------------------------------------------------------------------------------------------------------------------------------------------------------------------------------------------------------------------------------------------------------------------------------------------------------------------------------------------------------------------------------------------------------------------------------------------------------------------------------------------------------------------------------------------------------------------------------------------------------------------------------------------------------------------------------------------------------------------------------------|------------------------------------------|-------------------------------------------------------------------------------------------------------------------------------------------------------------------------------------------------------------------------------------------------------------------------------------------------------------------------|------------------------|--|--|--|
|                                                                                                                                                                                                                                                                                                                                                                                                                                                                                                                                                                                                                                                                                                                                                                                                                                                                       |                                          | us\$2075.00<br>BUY NOW                                                                                                                                                                                                                                                                                                  | us\$2001.99<br>BUY NOW |  |  |  |
| LED                                                                                                                                                                                                                                                                                                                                                                                                                                                                                                                                                                                                                                                                                                                                                                                                                                                                   | 8000 lumens SSC LED Chip 3030 5500-6500K | Lighting mode                                                                                                                                                                                                                                                                                                           |                        |  |  |  |
| Li-ion battery                                                                                                                                                                                                                                                                                                                                                                                                                                                                                                                                                                                                                                                                                                                                                                                                                                                        | 1298.7WH 18.5V                           | Main Lighting mode as below  1. Constant Brightness without motion sensor.  2. Dim lighting + Motion sensor  3. Summer and Winter Mode Option for energy saving  High way/Park/Street/Roadway/Parking Lot/Public square/ plaza/Campus/Airfield/Farm & Ranch/Remote Area/Military Base/Goverment project for special use |                        |  |  |  |
| Solar Panel                                                                                                                                                                                                                                                                                                                                                                                                                                                                                                                                                                                                                                                                                                                                                                                                                                                           | 23V 138.3W                               |                                                                                                                                                                                                                                                                                                                         |                        |  |  |  |
| Install height                                                                                                                                                                                                                                                                                                                                                                                                                                                                                                                                                                                                                                                                                                                                                                                                                                                        | 6-8M                                     |                                                                                                                                                                                                                                                                                                                         |                        |  |  |  |
| Waterproof                                                                                                                                                                                                                                                                                                                                                                                                                                                                                                                                                                                                                                                                                                                                                                                                                                                            | IP65                                     |                                                                                                                                                                                                                                                                                                                         |                        |  |  |  |
| Solar charging time                                                                                                                                                                                                                                                                                                                                                                                                                                                                                                                                                                                                                                                                                                                                                                                                                                                   | 10-11 hours by bright sunlight           |                                                                                                                                                                                                                                                                                                                         |                        |  |  |  |
| Lighting time                                                                                                                                                                                                                                                                                                                                                                                                                                                                                                                                                                                                                                                                                                                                                                                                                                                         |                                          |                                                                                                                                                                                                                                                                                                                         |                        |  |  |  |
| Material                                                                                                                                                                                                                                                                                                                                                                                                                                                                                                                                                                                                                                                                                                                                                                                                                                                              | Aluminium alloy+PC                       | Packaging Lamp: Carton size: 217.5*50*24.5CM QTY/CTNS: 1PCS G.W/CTNS: Solar Panel Carton size:112*25.8*32.2CM QTY/CTNS: 2PCS G.W/CTNS:                                                                                                                                                                                  |                        |  |  |  |
| Size                                                                                                                                                                                                                                                                                                                                                                                                                                                                                                                                                                                                                                                                                                                                                                                                                                                                  | 2258*810*385mm                           |                                                                                                                                                                                                                                                                                                                         |                        |  |  |  |
| Warranty                                                                                                                                                                                                                                                                                                                                                                                                                                                                                                                                                                                                                                                                                                                                                                                                                                                              | 3 years                                  |                                                                                                                                                                                                                                                                                                                         |                        |  |  |  |