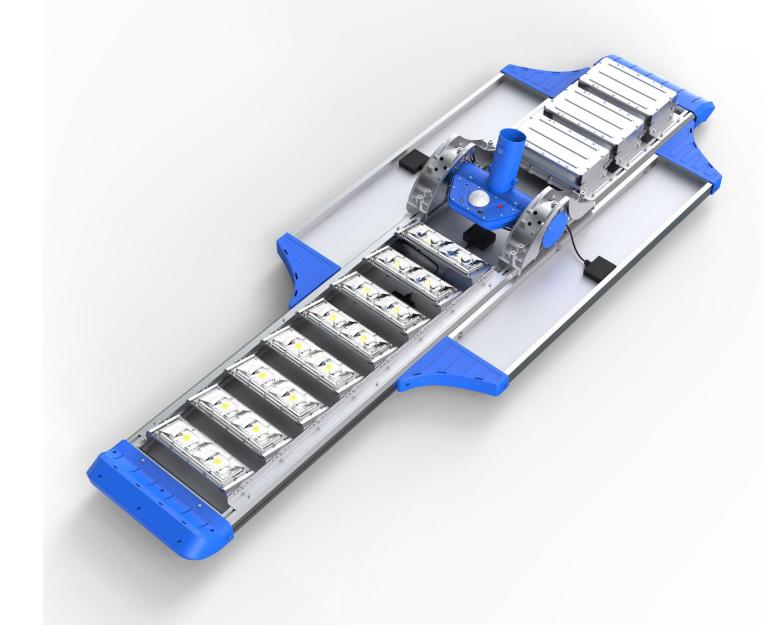

## Main Features:

- 1.LED: South Korea imported LED Chip SSC,160 lumen/W
- 2.Battery: A graded Li-ion battery No.18650
- 3.Design: Big solar panel, Battery, LED panel are all in One Integrated Desgin
- 4. Solar panel: High efficiency Glass Lamination panel
- 5.PIR: Motion sensor distance over 15M
- 6.Remote controller: Adjust brightness, lighting time and lighting mode
- 7.Special function: The Solar panel install angle is adjustable from -15° to 30°, and LED panels also adjust from -15° to 30°. In order to reach the best sunlight power and get the best lighting power.
  8.Technology: three core Intelligence technology to improve brightness 30% and save power 50%