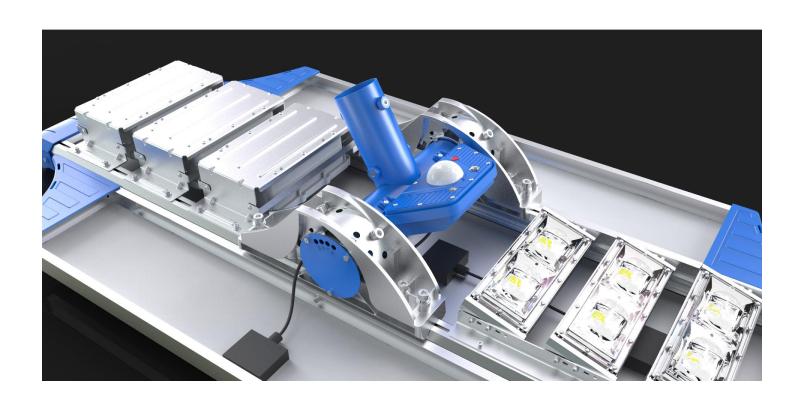

## Main Features:

- 1.LED: South Korea imported LED Chip SSC,160 lumen/W
- 2.Battery: A graded Li-ion battery No.18650
- 3.Design: Big solar panel, Battery, LED panel are all in One Integrated Desgin
- 4. Solar panel: High efficiency Glass Lamination panel
- 5.PIR: Motion sensor distance over 15M
- 6.Remote controller: Adjust brightness, lighting time and lighting mode
- 7.Special function: The Solar panel install angle is adjustable from -15° to 30°, and LED panels also adjust from -15° to 30°. In order to reach the best sunlight power and get the best lighting power.
  8.Technology: three core Intelligence technology to improve brightness 30% and save power 50%