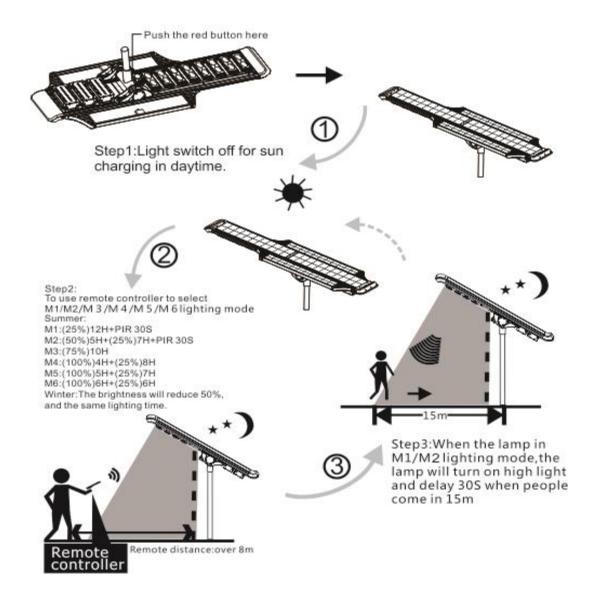

|                        |  |  |  |









## PRODUCTS DETAIL

•

## Main Features:

- 1.LED: South Korea imported LED Chip SSC,160 lumen/W
- 2.Battery: A graded Li-ion battery No.18650
- 3.Design: Big solar panel, Battery, LED panel are all in One Integrated Desgin
- 4. Solar panel: High efficiency Glass Lamination panel
- 5.PIR: Motion sensor distance over 15M
- 6.Remote controller: Adjust brightness, lighting time and lighting mode
- 7.Special function: The Solar panel install angle is adjustable from -15° to 30°, and LED panels also adjust from -15° to 30°. In order to reach the best sunlight power and get the best lighting power.
  8.Technology: three core Intelligence technology to improve brightness 30% and save power 50%

## Working process instructions