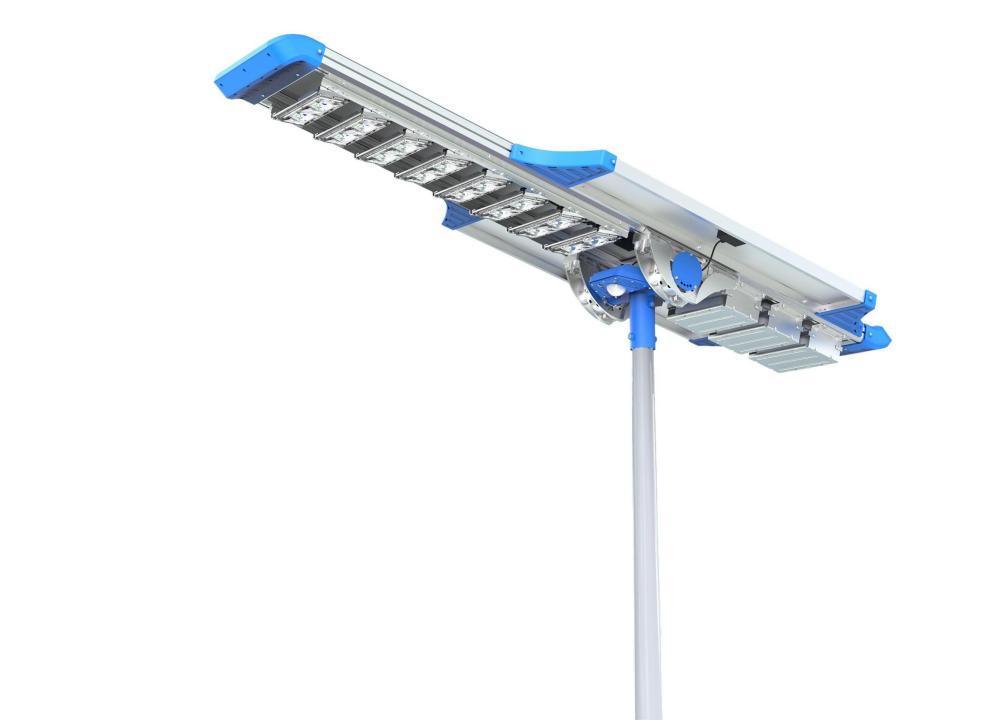

project for special use

Categories: Solar Street Light

| Features:  1.ALS(Adaptive Lighting System) to achieve all night lighting when Weather change. Constant current output!  2.VFT(Variable Frequency Technology) to Control and adjust the LED driver frequency to reach the max output of LED and Battery  3.TCS (Temperature Control System) to Protect the battery charging and discharging in high temperate  4.Big solar panel and high brightness All-in-one design, no need separated mount for solar panel and light.  5.The adjustable solar panel and LED Panel to increase the charging efficiency and lighting area  6. Customized high quality PIR which can reach motion distance over 15M  7. More professional 2 times lighting distribution for road lighting, wide lighting angle reach 140°  8.South Korea imported LED Chip SSC,160 lumen/W  9.Remote control to setting the different lighting mode. |                                          | price per unit                                                                                                                                                                                                                                                                                                          | 50 pcs<br>Price        |  |  |  |
|-----------------------------------------------------------------------------------------------------------------------------------------------------------------------------------------------------------------------------------------------------------------------------------------------------------------------------------------------------------------------------------------------------------------------------------------------------------------------------------------------------------------------------------------------------------------------------------------------------------------------------------------------------------------------------------------------------------------------------------------------------------------------------------------------------------------------------------------------------------------------|------------------------------------------|-------------------------------------------------------------------------------------------------------------------------------------------------------------------------------------------------------------------------------------------------------------------------------------------------------------------------|------------------------|--|--|--|
|                                                                                                                                                                                                                                                                                                                                                                                                                                                                                                                                                                                                                                                                                                                                                                                                                                                                       |                                          | us\$2075.00<br>BUY NOW                                                                                                                                                                                                                                                                                                  | us\$2001.99<br>BUY NOW |  |  |  |
| LED                                                                                                                                                                                                                                                                                                                                                                                                                                                                                                                                                                                                                                                                                                                                                                                                                                                                   | 8000 lumens SSC LED Chip 3030 5500-6500K | Lighting mode                                                                                                                                                                                                                                                                                                           |                        |  |  |  |
| Li-ion battery                                                                                                                                                                                                                                                                                                                                                                                                                                                                                                                                                                                                                                                                                                                                                                                                                                                        | 1298.7WH 18.5V                           | Main Lighting mode as below  1. Constant Brightness without motion sensor.  2. Dim lighting + Motion sensor  3. Summer and Winter Mode Option for energy saving  High way/Park/Street/Roadway/Parking Lot/Public square/ plaza/Campus/Airfield/Farm & Ranch/Remote Area/Military Base/Goverment project for special use |                        |  |  |  |
| Solar Panel                                                                                                                                                                                                                                                                                                                                                                                                                                                                                                                                                                                                                                                                                                                                                                                                                                                           | 23V 138.3W                               |                                                                                                                                                                                                                                                                                                                         |                        |  |  |  |
| Install height                                                                                                                                                                                                                                                                                                                                                                                                                                                                                                                                                                                                                                                                                                                                                                                                                                                        | 6-8M                                     |                                                                                                                                                                                                                                                                                                                         |                        |  |  |  |
| Waterproof                                                                                                                                                                                                                                                                                                                                                                                                                                                                                                                                                                                                                                                                                                                                                                                                                                                            | IP65                                     |                                                                                                                                                                                                                                                                                                                         |                        |  |  |  |
| Solar charging time                                                                                                                                                                                                                                                                                                                                                                                                                                                                                                                                                                                                                                                                                                                                                                                                                                                   | 10-11 hours by bright sunlight           |                                                                                                                                                                                                                                                                                                                         |                        |  |  |  |
| Lighting time                                                                                                                                                                                                                                                                                                                                                                                                                                                                                                                                                                                                                                                                                                                                                                                                                                                         |                                          |                                                                                                                                                                                                                                                                                                                         |                        |  |  |  |
| Material                                                                                                                                                                                                                                                                                                                                                                                                                                                                                                                                                                                                                                                                                                                                                                                                                                                              | Aluminium alloy+PC                       | Packaging Lamp: Carton size: 217.5*50*24.5CM QTY/CTNS: 1PCS G.W/CTNS: Solar Panel Carton size:112*25.8*32.2CM QTY/CTNS: 2PCS G.W/CTNS:                                                                                                                                                                                  |                        |  |  |  |
| Size                                                                                                                                                                                                                                                                                                                                                                                                                                                                                                                                                                                                                                                                                                                                                                                                                                                                  | 2258*810*385mm                           |                                                                                                                                                                                                                                                                                                                         |                        |  |  |  |
| Warranty                                                                                                                                                                                                                                                                                                                                                                                                                                                                                                                                                                                                                                                                                                                                                                                                                                                              | 3 years                                  |                                                                                                                                                                                                                                                                                                                         |                        |  |  |  |

## Main Features:

- 1.LED: South Korea imported LED Chip SSC,160 lumen/W
- 2.Battery: A graded Li-ion battery No.18650
- 3.Design: Big solar panel, Battery, LED panel are all in One Integrated Desgin
- 4. Solar panel: High efficiency Glass Lamination panel
- 5.PIR: Motion sensor distance over 15M
- 6.Remote controller: Adjust brightness, lighting time and lighting mode
- 7.Special function: The Solar panel install angle is adjustable from -15° to 30°, and LED panels also adjust from -15° to 30°. In order to reach the best sunlight power and get the best lighting power.
  8.Technology: three core Intelligence technology to improve brightness 30% and save power 50%