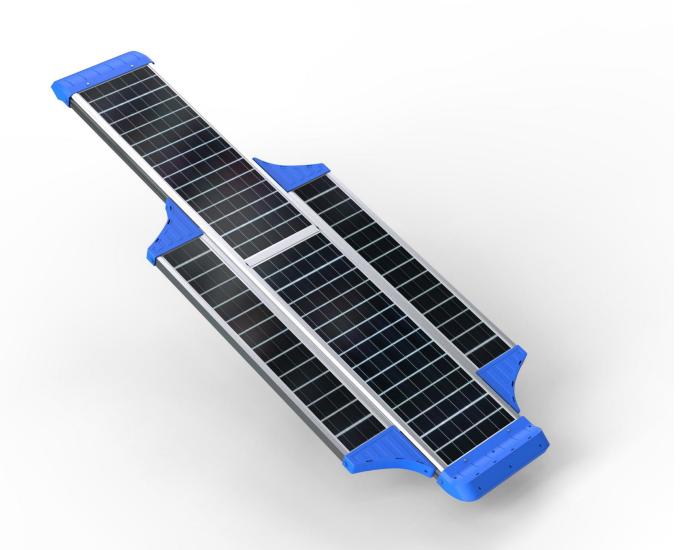

## PRODUCTS DETAIL

•

## Main Features:

- 1.LED: South Korea imported LED Chip SSC,160 lumen/W
- 2.Battery: A graded Li-ion battery No.18650
- 3.Design: Big solar panel, Battery, LED panel are all in One Integrated Desgin
- 4. Solar panel: High efficiency Glass Lamination panel
- 5.PIR: Motion sensor distance over 15M
- 6.Remote controller: Adjust brightness, lighting time and lighting mode
- 7.Special function: The Solar panel install angle is adjustable from -15° to 30°, and LED panels also adjust from -15° to 30°. In order to reach the best sunlight power and get the best lighting power.
  8.Technology: three core Intelligence technology to improve brightness 30% and save power 50%