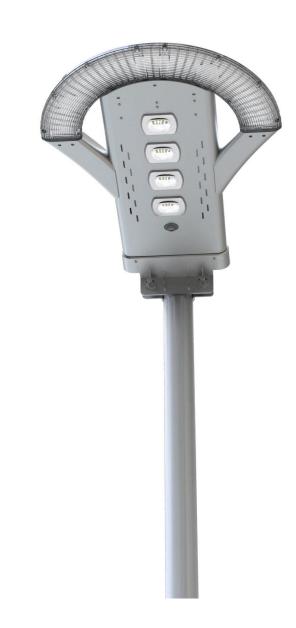

Model NO.: SDL-01
All in one Solar Landscape Light 2500 Lumens
High quality/Efficiency/Energy Saving
Application: High way/Park/Street/Roadway/Parking
Lot/Public square/ plaza/Campus/Airfield/Farm &
Ranch/Remote Area/Military Base/Government
project for special use
Categories: Solar Street Light

| Features: Aluminum alloy case, Peacock Screen Design with Patent Replaceable Big Battery, Can Support 3 Nights Lighting Remote Control to Setting the Timer/Brightness PIR Motion Sensor For Energy Saving and Brighter Lighting Professional Lighting Distribution to Improve Brightness & Enlarge the Lighting Area Stable Current Output to Ensure Stable Brightness |                             | Sample Price                                                                                                                                                                                                                                                                                | 100 pcs<br>Price      |  |  |  |
|-------------------------------------------------------------------------------------------------------------------------------------------------------------------------------------------------------------------------------------------------------------------------------------------------------------------------------------------------------------------------|-----------------------------|---------------------------------------------------------------------------------------------------------------------------------------------------------------------------------------------------------------------------------------------------------------------------------------------|-----------------------|--|--|--|
|                                                                                                                                                                                                                                                                                                                                                                         |                             | us\$299.75<br>BUY NOW                                                                                                                                                                                                                                                                       | us\$250.65<br>BUY NOW |  |  |  |
| LED                                                                                                                                                                                                                                                                                                                                                                     | 2500 Lumens,6000K±500K      | Lighting mode                                                                                                                                                                                                                                                                               |                       |  |  |  |
| Li-ion battery                                                                                                                                                                                                                                                                                                                                                          | 26000 mAh 3.7 V (96.2WH)    | Option A:Dim lighting 375 lumens +motion sensor (Bright lighting 1250 lumens for 30secs when people move through the light),Lighting for 10 Hrs. One Night.  Option B:1 or 2 hrs.(optional) in 1250 lumens or 2500 lumens (optional), and then turn to lighting mode same as Option A above |                       |  |  |  |
| Solar Panel                                                                                                                                                                                                                                                                                                                                                             | 12W 5.5V                    |                                                                                                                                                                                                                                                                                             |                       |  |  |  |
| Install height                                                                                                                                                                                                                                                                                                                                                          | 3 meters                    | Application: Courtyard/Public Square/ Park/Street/Roadway/pathway/Parking Lot//Garden/Sidewalk/Campus/Airfield/Farm & Ranch/Perimeter Security/ Wildlife area/Military Base/Plaza/                                                                                                          |                       |  |  |  |
| Waterproof                                                                                                                                                                                                                                                                                                                                                              | IP 65                       |                                                                                                                                                                                                                                                                                             |                       |  |  |  |
| Solar charging time                                                                                                                                                                                                                                                                                                                                                     | 10 hours by bright sunlight |                                                                                                                                                                                                                                                                                             |                       |  |  |  |
| Lighting time                                                                                                                                                                                                                                                                                                                                                           | Over 3 nights               |                                                                                                                                                                                                                                                                                             |                       |  |  |  |
| Material                                                                                                                                                                                                                                                                                                                                                                | Aluminium alloy + PC        |                                                                                                                                                                                                                                                                                             |                       |  |  |  |
| Size                                                                                                                                                                                                                                                                                                                                                                    | 675x460x150 mm              | Retail packaging: L76.5*W21.5*H52.5 cm Carton size: L78.5* W45.7*H54.8 cm QTY/CTNS: 2PCS G.W/CTNS:                                                                                                                                                                                          |                       |  |  |  |
| Remote Controller<br>Distance                                                                                                                                                                                                                                                                                                                                           | 6 Meters                    |                                                                                                                                                                                                                                                                                             |                       |  |  |  |
| Warranty                                                                                                                                                                                                                                                                                                                                                                | 2 years                     |                                                                                                                                                                                                                                                                                             |                       |  |  |  |

## Main Features:

1.Design: Solar panel, Battery, LED panel are all in

One Integrated Desgin

2. Solar panel: High efficiency Glass Lamination panel

3.LED: High quality LED 120 lumen/W

4.Battery: A graded Li-ion battery No.18650

5.PIR: Motion sensor distance over 7M

6.Waterproof: IP65

7.Material : Aluminum Alloy + ABS