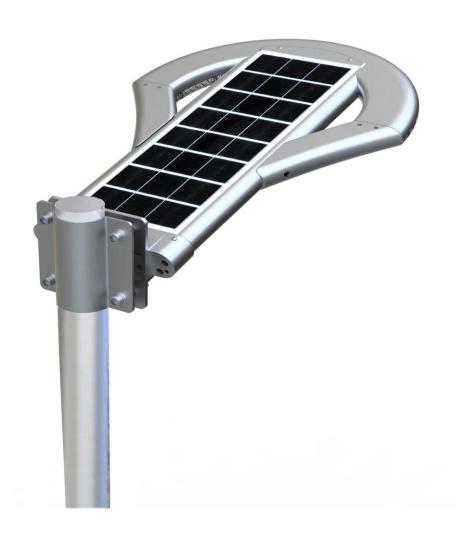

| Features: Aluminum alloy case, Peacock Screen Design with Patent Replaceable Big Battery, Can Support 3 Nights Lighting Remote Control to Setting the Timer/Brightness PIR Motion Sensor For Energy Saving and Brighter Lighting Professional Lighting Distribution to Improve Brightness & Enlarge the Lighting Area Stable Current Output to Ensure Stable Brightness |                             | Sample Price                                                                                                                                                                                                                                                                                | 100 pcs<br>Price      |  |  |  |
|-------------------------------------------------------------------------------------------------------------------------------------------------------------------------------------------------------------------------------------------------------------------------------------------------------------------------------------------------------------------------|-----------------------------|---------------------------------------------------------------------------------------------------------------------------------------------------------------------------------------------------------------------------------------------------------------------------------------------|-----------------------|--|--|--|
|                                                                                                                                                                                                                                                                                                                                                                         |                             | us\$299.75<br>BUY NOW                                                                                                                                                                                                                                                                       | us\$250.65<br>BUY NOW |  |  |  |
| LED                                                                                                                                                                                                                                                                                                                                                                     | 2500 Lumens,6000K±500K      | Lighting mode                                                                                                                                                                                                                                                                               |                       |  |  |  |
| Li-ion battery                                                                                                                                                                                                                                                                                                                                                          | 26000 mAh 3.7 V (96.2WH)    | Option A:Dim lighting 375 lumens +motion sensor (Bright lighting 1250 lumens for 30secs when people move through the light),Lighting for 10 Hrs. One Night.  Option B:1 or 2 hrs.(optional) in 1250 lumens or 2500 lumens (optional), and then turn to lighting mode same as Option A above |                       |  |  |  |
| Solar Panel                                                                                                                                                                                                                                                                                                                                                             | 12W 5.5V                    |                                                                                                                                                                                                                                                                                             |                       |  |  |  |
| Install height                                                                                                                                                                                                                                                                                                                                                          | 3 meters                    | Application: Courtyard/Public Square/ Park/Street/Roadway/pathway/Parking Lot//Garden/Sidewalk/Campus/Airfield/Farm & Ranch/Perimeter Security/ Wildlife area/Military Base/Plaza/                                                                                                          |                       |  |  |  |
| Waterproof                                                                                                                                                                                                                                                                                                                                                              | IP 65                       |                                                                                                                                                                                                                                                                                             |                       |  |  |  |
| Solar charging time                                                                                                                                                                                                                                                                                                                                                     | 10 hours by bright sunlight |                                                                                                                                                                                                                                                                                             |                       |  |  |  |
| Lighting time                                                                                                                                                                                                                                                                                                                                                           | Over 3 nights               |                                                                                                                                                                                                                                                                                             |                       |  |  |  |
| Material                                                                                                                                                                                                                                                                                                                                                                | Aluminium alloy + PC        |                                                                                                                                                                                                                                                                                             |                       |  |  |  |
| Size                                                                                                                                                                                                                                                                                                                                                                    | 675x460x150 mm              | Retail packaging: L76.5*W21.5*H52.5 cm Carton size: L78.5* W45.7*H54.8 cm QTY/CTNS: 2PCS G.W/CTNS:                                                                                                                                                                                          |                       |  |  |  |
| Remote Controller<br>Distance                                                                                                                                                                                                                                                                                                                                           | 6 Meters                    |                                                                                                                                                                                                                                                                                             |                       |  |  |  |
| Warranty                                                                                                                                                                                                                                                                                                                                                                | 2 years                     |                                                                                                                                                                                                                                                                                             |                       |  |  |  |

## Main Features:

1.Design: Solar panel, Battery, LED panel are all in

One Integrated Desgin

2. Solar panel: High efficiency Glass Lamination panel

3.LED: High quality LED 120 lumen/W

4.Battery: A graded Li-ion battery No.18650