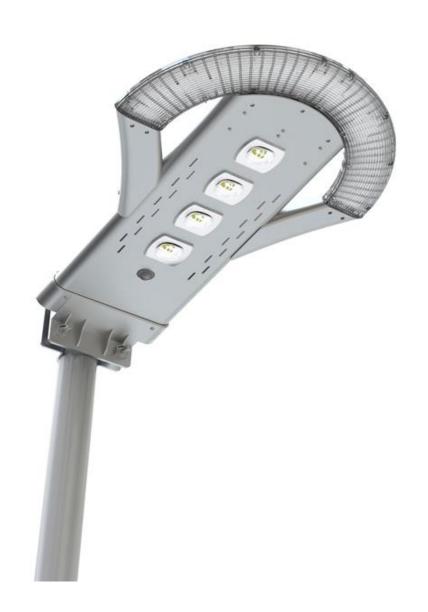

Model NO.: SDL-01
All in one Solar Landscape Light 2500 Lumens
High quality/Efficiency/Energy Saving
Application: High way/Park/Street/Roadway/Parking
Lot/Public square/ plaza/Campus/Airfield/Farm &
Ranch/Remote Area/Military Base/Government
project for special use
Categories: Solar Street Light

| Features: Aluminum alloy case, Peacock Screen Design with Patent Replaceable Big Battery, Can Support 3 Nights Lighting Remote Control to Setting the Timer/Brightness PIR Motion Sensor For Energy Saving and Brighter Lighting Professional Lighting Distribution to Improve Brightness & Enlarge the Lighting Area Stable Current Output to Ensure Stable Brightness |                             | Sample Price                                                                                                                                                                                                                                                                                | 100 pcs<br>Price      |  |  |  |
|-------------------------------------------------------------------------------------------------------------------------------------------------------------------------------------------------------------------------------------------------------------------------------------------------------------------------------------------------------------------------|-----------------------------|---------------------------------------------------------------------------------------------------------------------------------------------------------------------------------------------------------------------------------------------------------------------------------------------|-----------------------|--|--|--|
|                                                                                                                                                                                                                                                                                                                                                                         |                             | us\$299.75<br>BUY NOW                                                                                                                                                                                                                                                                       | us\$250.65<br>BUY NOW |  |  |  |
| LED                                                                                                                                                                                                                                                                                                                                                                     | 2500 Lumens,6000K±500K      | Lighting mode                                                                                                                                                                                                                                                                               |                       |  |  |  |
| Li-ion battery                                                                                                                                                                                                                                                                                                                                                          | 26000 mAh 3.7 V (96.2WH)    | Option A:Dim lighting 375 lumens +motion sensor (Bright lighting 1250 lumens for 30secs when people move through the light),Lighting for 10 Hrs. One Night.  Option B:1 or 2 hrs.(optional) in 1250 lumens or 2500 lumens (optional), and then turn to lighting mode same as Option A above |                       |  |  |  |
| Solar Panel                                                                                                                                                                                                                                                                                                                                                             | 12W 5.5V                    |                                                                                                                                                                                                                                                                                             |                       |  |  |  |
| Install height                                                                                                                                                                                                                                                                                                                                                          | 3 meters                    | Application: Courtyard/Public Square/ Park/Street/Roadway/pathway/Parking Lot//Garden/Sidewalk/Campus/Airfield/Farm & Ranch/Perimeter Security/ Wildlife area/Military Base/Plaza/                                                                                                          |                       |  |  |  |
| Waterproof                                                                                                                                                                                                                                                                                                                                                              | IP 65                       |                                                                                                                                                                                                                                                                                             |                       |  |  |  |
| Solar charging time                                                                                                                                                                                                                                                                                                                                                     | 10 hours by bright sunlight |                                                                                                                                                                                                                                                                                             |                       |  |  |  |
| Lighting time                                                                                                                                                                                                                                                                                                                                                           | Over 3 nights               |                                                                                                                                                                                                                                                                                             |                       |  |  |  |
| Material                                                                                                                                                                                                                                                                                                                                                                | Aluminium alloy + PC        |                                                                                                                                                                                                                                                                                             |                       |  |  |  |
| Size                                                                                                                                                                                                                                                                                                                                                                    | 675x460x150 mm              | Retail packaging: L76.5*W21.5*H52.5 cm Carton size: L78.5* W45.7*H54.8 cm QTY/CTNS: 2PCS G.W/CTNS:                                                                                                                                                                                          |                       |  |  |  |
| Remote Controller<br>Distance                                                                                                                                                                                                                                                                                                                                           | 6 Meters                    |                                                                                                                                                                                                                                                                                             |                       |  |  |  |
| Warranty                                                                                                                                                                                                                                                                                                                                                                | 2 years                     |                                                                                                                                                                                                                                                                                             |                       |  |  |  |

## Main Features:

1.Design: Solar panel, Battery, LED panel are all in

One Integrated Desgin

2. Solar panel: High efficiency Glass Lamination panel

3.LED: High quality LED 120 lumen/W

4.Battery: A graded Li-ion battery No.18650

5.PIR: Motion sensor distance over 7M

6.Waterproof: IP65

7.Material : Aluminum Alloy + ABS