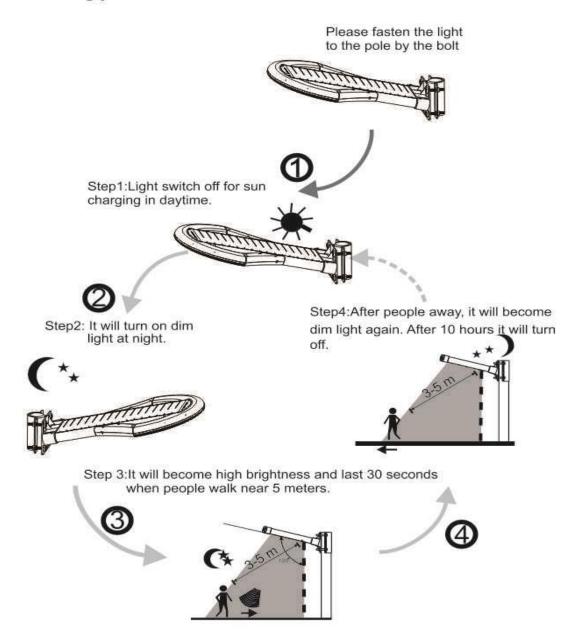

| 2 years                     |                                                                                                                                                                                                                                                                                             |                       |  |  |  |







## PRODUCTS DETAIL

•

## Main Features:

1.Design: Solar panel, Battery, LED panel are all in

One Integrated Desgin

2. Solar panel: High efficiency Glass Lamination panel

3.LED: High quality LED 120 lumen/W

4.Battery: A graded Li-ion battery No.18650

5.PIR: Motion sensor distance over 7M

6.Waterproof: IP65

7.Material : Aluminum Alloy + ABS

## Working process instructions