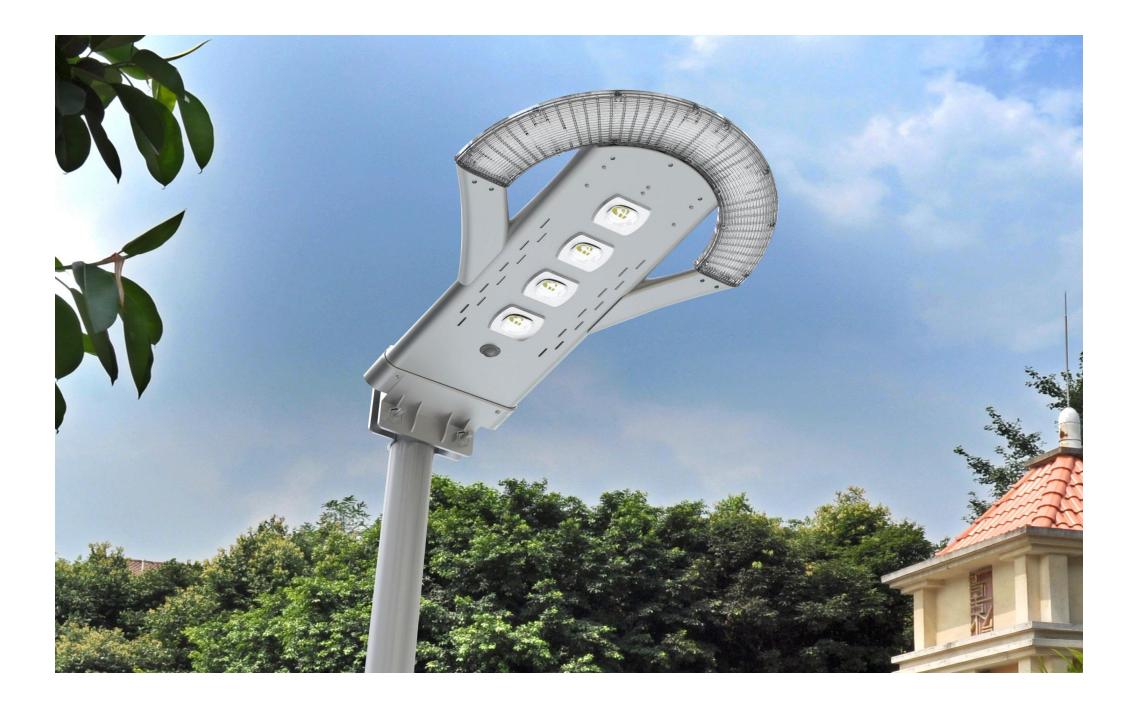

Model NO.: SDL-01
All in one Solar Landscape Light 2500 Lumens
High quality/Efficiency/Energy Saving
Application: High way/Park/Street/Roadway/Parking
Lot/Public square/ plaza/Campus/Airfield/Farm &
Ranch/Remote Area/Military Base/Government
project for special use
Categories: Solar Street Light

| Features: Aluminum alloy case, Peacock Screen Design with Patent Replaceable Big Battery, Can Support 3 Nights Lighting Remote Control to Setting the Timer/Brightness PIR Motion Sensor For Energy Saving and Brighter Lighting Professional Lighting Distribution to Improve Brightness & Enlarge the Lighting Area Stable Current Output to Ensure Stable Brightness |                             | Sample Price                                                                                                                                                                                                                                                                                | 100 pcs<br>Price      |  |  |  |
|-------------------------------------------------------------------------------------------------------------------------------------------------------------------------------------------------------------------------------------------------------------------------------------------------------------------------------------------------------------------------|-----------------------------|---------------------------------------------------------------------------------------------------------------------------------------------------------------------------------------------------------------------------------------------------------------------------------------------|-----------------------|--|--|--|
|                                                                                                                                                                                                                                                                                                                                                                         |                             | us\$299.75<br>BUY NOW                                                                                                                                                                                                                                                                       | us\$250.65<br>BUY NOW |  |  |  |
| LED                                                                                                                                                                                                                                                                                                                                                                     | 2500 Lumens,6000K±500K      | Lighting mode                                                                                                                                                                                                                                                                               |                       |  |  |  |
| Li-ion battery                                                                                                                                                                                                                                                                                                                                                          | 26000 mAh 3.7 V (96.2WH)    | Option A:Dim lighting 375 lumens +motion sensor (Bright lighting 1250 lumens for 30secs when people move through the light),Lighting for 10 Hrs. One Night.  Option B:1 or 2 hrs.(optional) in 1250 lumens or 2500 lumens (optional), and then turn to lighting mode same as Option A above |                       |  |  |  |
| Solar Panel                                                                                                                                                                                                                                                                                                                                                             | 12W 5.5V                    |                                                                                                                                                                                                                                                                                             |                       |  |  |  |
| Install height                                                                                                                                                                                                                                                                                                                                                          | 3 meters                    | Application: Courtyard/Public Square/ Park/Street/Roadway/pathway/Parking Lot//Garden/Sidewalk/Campus/Airfield/Farm & Ranch/Perimeter Security/ Wildlife area/Military Base/Plaza/                                                                                                          |                       |  |  |  |
| Waterproof                                                                                                                                                                                                                                                                                                                                                              | IP 65                       |                                                                                                                                                                                                                                                                                             |                       |  |  |  |
| Solar charging time                                                                                                                                                                                                                                                                                                                                                     | 10 hours by bright sunlight |                                                                                                                                                                                                                                                                                             |                       |  |  |  |
| Lighting time                                                                                                                                                                                                                                                                                                                                                           | Over 3 nights               |                                                                                                                                                                                                                                                                                             |                       |  |  |  |
| Material                                                                                                                                                                                                                                                                                                                                                                | Aluminium alloy + PC        |                                                                                                                                                                                                                                                                                             |                       |  |  |  |
| Size                                                                                                                                                                                                                                                                                                                                                                    | 675x460x150 mm              | Retail packaging: L76.5*W21.5*H52.5 cm Carton size: L78.5* W45.7*H54.8 cm QTY/CTNS: 2PCS G.W/CTNS:                                                                                                                                                                                          |                       |  |  |  |
| Remote Controller<br>Distance                                                                                                                                                                                                                                                                                                                                           | 6 Meters                    |                                                                                                                                                                                                                                                                                             |                       |  |  |  |
| Warranty                                                                                                                                                                                                                                                                                                                                                                | 2 years                     |                                                                                                                                                                                                                                                                                             |                       |  |  |  |

## Main Features:

1.Design: Solar panel, Battery, LED panel are all in

One Integrated Desgin

2. Solar panel: High efficiency Glass Lamination panel

3.LED: High quality LED 120 lumen/W

4.Battery: A graded Li-ion battery No.18650

5.PIR: Motion sensor distance over 7M

6.Waterproof: IP65

7.Material : Aluminum Alloy + ABS