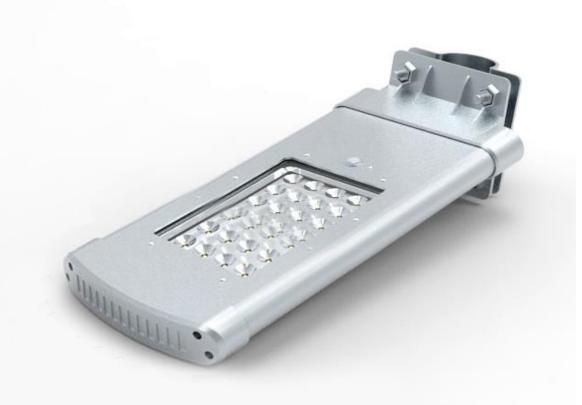

## Main Features:

1.Design: Solar panel, Battery, LED panel are all in

One Integrated Desgin

2. Solar panel: High efficiency Glass Lamination panel

3.LED: High quality LED 120 lumen/W

4.Battery: A graded Li-ion battery No.18650

5.PIR: Motion sensor distance over 7M

6.Waterproof: IP65

7.Material: Aluminum Alloy + Tempered Glass