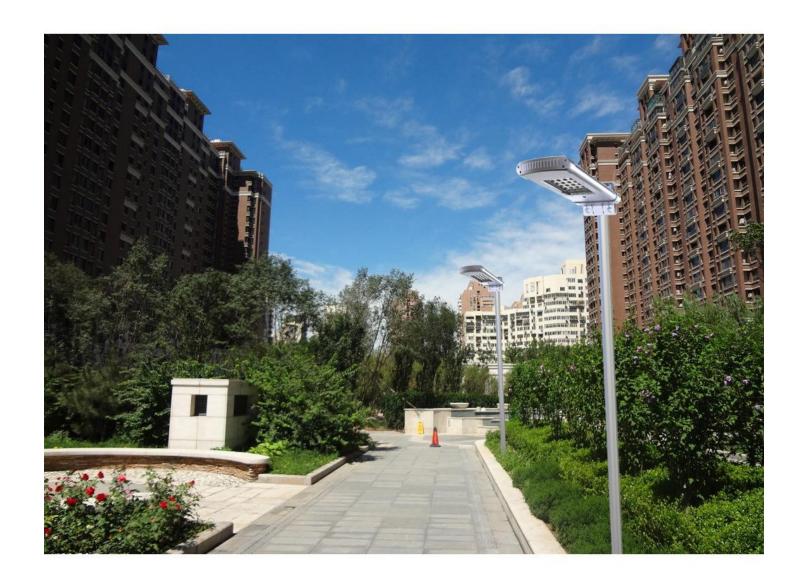

Model NO.: SSL-01

All in one Solar Street Lights 1000Lumens

High quality/Efficiency/Energy Saving

Application: High way/Park/Street/Roadway/Parking

Lot/Public square/ plaza/Campus/Airfield/Farm &

Ranch/Remote Area/Military Base/Government

project for special use

Categories: Solar Street Light

| Features: Elegant Integrated Design, Aluminum alloy case 24 LEDs super-bright, 1000Lumens brightness equal to 100W normal lamp 7W solar panel and battery can be replaced Night sensor + PIR motion sensor 120° wide lighting angle Support 3 nights after full charging. Easy to install and Auto on/off/PIR |                                   | price per unit                                                                                                                                                                                             | 100 pcs<br>Price      |  |  |  |
|---------------------------------------------------------------------------------------------------------------------------------------------------------------------------------------------------------------------------------------------------------------------------------------------------------------|-----------------------------------|------------------------------------------------------------------------------------------------------------------------------------------------------------------------------------------------------------|-----------------------|--|--|--|
|                                                                                                                                                                                                                                                                                                               |                                   | us\$165.45<br>BUY NOW                                                                                                                                                                                      | us\$154.32<br>BUY NOW |  |  |  |
| LED                                                                                                                                                                                                                                                                                                           | 1000Lumens,6000K±500K             | Lighting mode                                                                                                                                                                                              |                       |  |  |  |
| Li-ion battery                                                                                                                                                                                                                                                                                                | 13000 mAh 3.7V                    | 300 lumens for first 5 hrs +150 lumens DIM light with PIR 1000lumens full brightness till dawn                                                                                                             |                       |  |  |  |
| Solar Panel                                                                                                                                                                                                                                                                                                   | 7W 5.5V                           |                                                                                                                                                                                                            |                       |  |  |  |
| Install height                                                                                                                                                                                                                                                                                                | 2.5~3 meters                      |                                                                                                                                                                                                            |                       |  |  |  |
| Waterproof                                                                                                                                                                                                                                                                                                    | IP 65                             | Application: Courtyard/Garden/ Park/Street/Roadway/pathway/Parking Lot/Private road/Sidewalk/Public square/ plaza/Campus/Airfield/Farm & Ranch/Perimeter Security/ Wildlife area/Remote Area/Military Base |                       |  |  |  |
| Solar charging time                                                                                                                                                                                                                                                                                           | 11 hours by bright sunlight       |                                                                                                                                                                                                            |                       |  |  |  |
| Lighting time                                                                                                                                                                                                                                                                                                 | Over 3 nights                     |                                                                                                                                                                                                            |                       |  |  |  |
| Material                                                                                                                                                                                                                                                                                                      | Aluminium alloy + toughened glass | Packing details: Retail packaging: L27*W19.5H*52CM Carton size: L56*W42*H55CM QTY/CTNS: 4PCS G.W/CTNS: 21KG                                                                                                |                       |  |  |  |
| Size                                                                                                                                                                                                                                                                                                          | 505*227*164mm                     |                                                                                                                                                                                                            |                       |  |  |  |
| Warranty                                                                                                                                                                                                                                                                                                      | 3 years                           |                                                                                                                                                                                                            |                       |  |  |  |