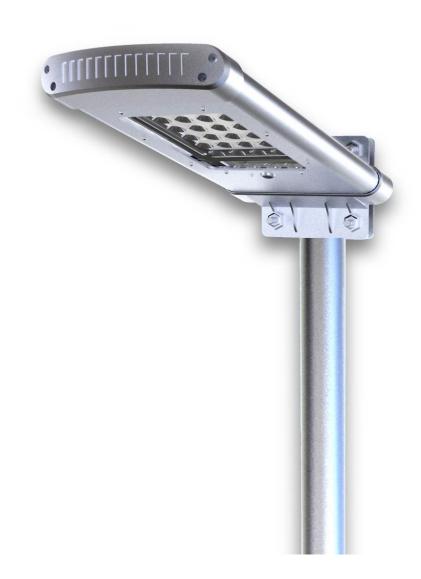

Model NO.: SSL-01

All in one Solar Street Lights 1000Lumens

High quality/Efficiency/Energy Saving

Application: High way/Park/Street/Roadway/Parking

Lot/Public square/ plaza/Campus/Airfield/Farm &

Ranch/Remote Area/Military Base/Government

project for special use

Categories: Solar Street Light

| Features: Elegant Integrated Design, Aluminum alloy case 24 LEDs super-bright, 1000Lumens brightness equal to 100W normal lamp 7W solar panel and battery can be replaced Night sensor + PIR motion sensor 120° wide lighting angle Support 3 nights after full charging. Easy to install and Auto on/off/PIR |                                   | price per unit                                                                                                                                                                                             | 100 pcs<br>Price      |  |  |  |
|---------------------------------------------------------------------------------------------------------------------------------------------------------------------------------------------------------------------------------------------------------------------------------------------------------------|-----------------------------------|------------------------------------------------------------------------------------------------------------------------------------------------------------------------------------------------------------|-----------------------|--|--|--|
|                                                                                                                                                                                                                                                                                                               |                                   | us\$165.45<br>BUY NOW                                                                                                                                                                                      | us\$154.32<br>BUY NOW |  |  |  |
| LED                                                                                                                                                                                                                                                                                                           | 1000Lumens,6000K±500K             | Lighting mode                                                                                                                                                                                              |                       |  |  |  |
| Li-ion battery                                                                                                                                                                                                                                                                                                | 13000 mAh 3.7V                    | 300 lumens for first 5 hrs +150 lumens DIM light with PIR 1000lumens full brightness till dawn                                                                                                             |                       |  |  |  |
| Solar Panel                                                                                                                                                                                                                                                                                                   | 7W 5.5V                           |                                                                                                                                                                                                            |                       |  |  |  |
| Install height                                                                                                                                                                                                                                                                                                | 2.5~3 meters                      |                                                                                                                                                                                                            |                       |  |  |  |
| Waterproof                                                                                                                                                                                                                                                                                                    | IP 65                             | Application: Courtyard/Garden/ Park/Street/Roadway/pathway/Parking Lot/Private road/Sidewalk/Public square/ plaza/Campus/Airfield/Farm & Ranch/Perimeter Security/ Wildlife area/Remote Area/Military Base |                       |  |  |  |
| Solar charging time                                                                                                                                                                                                                                                                                           | 11 hours by bright sunlight       |                                                                                                                                                                                                            |                       |  |  |  |
| Lighting time                                                                                                                                                                                                                                                                                                 | Over 3 nights                     |                                                                                                                                                                                                            |                       |  |  |  |
| Material                                                                                                                                                                                                                                                                                                      | Aluminium alloy + toughened glass | Packing details: Retail packaging: L27*W19.5H*52CM Carton size: L56*W42*H55CM QTY/CTNS: 4PCS G.W/CTNS: 21KG                                                                                                |                       |  |  |  |
| Size                                                                                                                                                                                                                                                                                                          | 505*227*164mm                     |                                                                                                                                                                                                            |                       |  |  |  |
| Warranty                                                                                                                                                                                                                                                                                                      | 3 years                           |                                                                                                                                                                                                            |                       |  |  |  |

## Main Features:

1.Design: Solar panel, Battery, LED panel are all in

One Integrated Desgin

2. Solar panel: High efficiency Glass Lamination panel

3.LED: High quality LED 120 lumen/W

4.Battery: A graded Li-ion battery No.18650

5.PIR: Motion sensor distance over 7M

6.Waterproof: IP65

7.Material: Aluminum Alloy + Tempered Glass