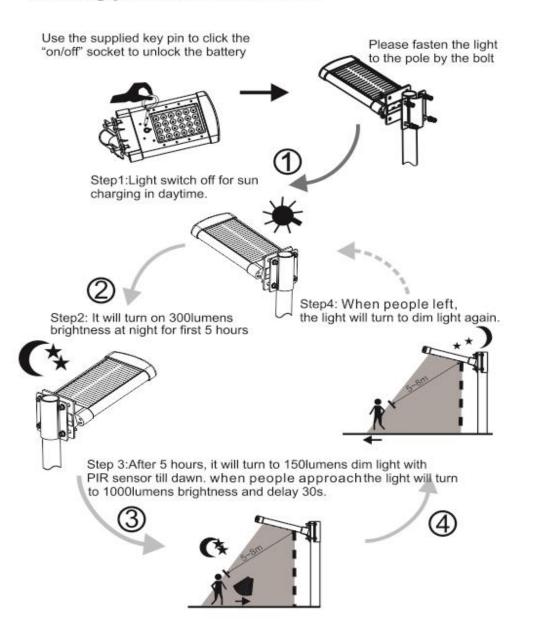

| 3 years                           |                                                                                                                                                                                                            |                       |  |  |  |











## PRODUCTS DETAIL

•

## Main Features:

1.Design: Solar panel, Battery, LED panel are all in

One Integrated Desgin

2. Solar panel: High efficiency Glass Lamination panel

3.LED: High quality LED 120 lumen/W

4.Battery: A graded Li-ion battery No.18650

5.PIR: Motion sensor distance over 7M

6.Waterproof: IP65

7.Material: Aluminum Alloy + Tempered Glass

## Working process instructions