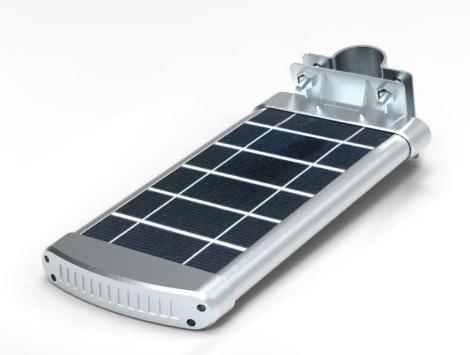

## Main Features:

1.Design: Solar panel, Battery, LED panel are all in

One Integrated Desgin

2. Solar panel: High efficiency Glass Lamination panel

3.LED: High quality LED 120 lumen/W

4.Battery: A graded Li-ion battery No.18650

5.PIR: Motion sensor distance over 7M

6.Waterproof: IP65

7.Material: Aluminum Alloy + Tempered Glass