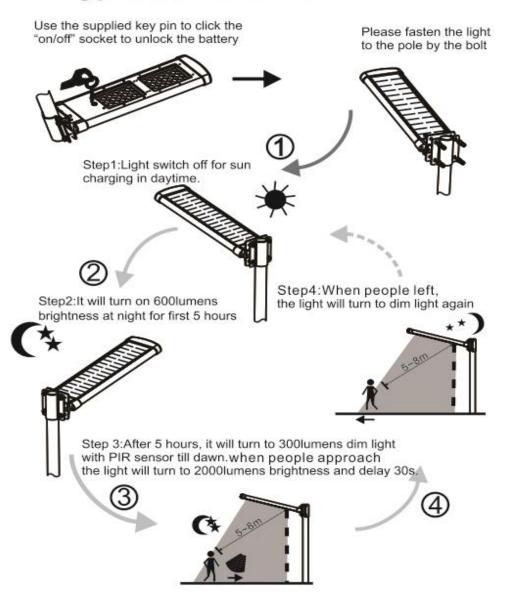

| 3 years                           |                                                                                                                                             |                       |  |  |  |









## PRODUCTS DETAIL

•

## Main Features:

1.Design: Solar panel, Battery, LED panel are all in

One Integrated Design

2. Solar panel: High efficiency Glass Lamination panel

3.LED: High quality LED 120 lumen/W

4.Battery: A graded Li-ion battery No.18650

5.PIR: Motion sensor distance over 7M

6.Waterproof: IP65

7.Material: Aluminum Alloy + Tempered Glass

## Working process instructions