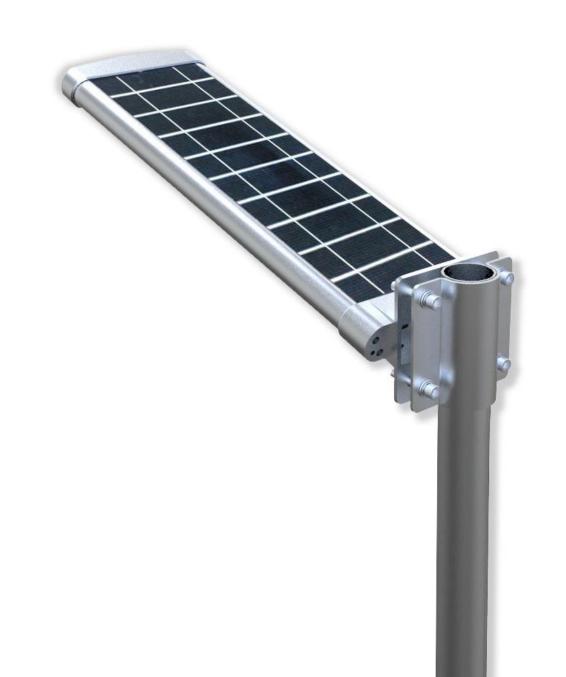

## PRODUCTS DETAIL

•

## Main Features:

1.Design: Solar panel, Battery, LED panel are all in

One Integrated Design

2. Solar panel: High efficiency Glass Lamination panel

3.LED: High quality LED 120 lumen/W

4.Battery: A graded Li-ion battery No.18650

5.PIR: Motion sensor distance over 7M

6.Waterproof: IP65

7.Material: Aluminum Alloy + Tempered Glass