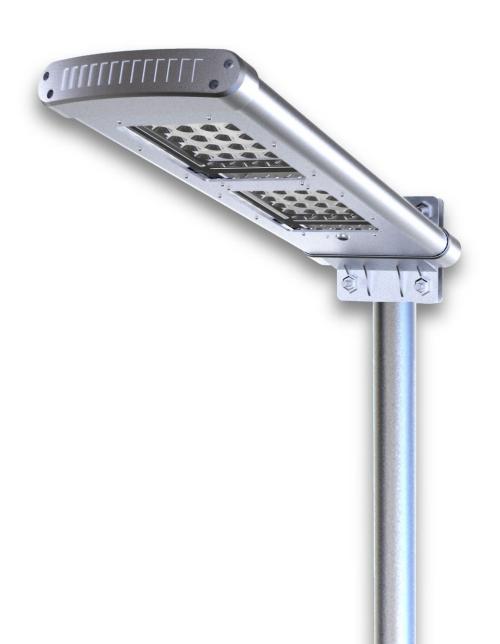

Categories: Solar Street Light

| Features: Elegant Integrated Design, Aluminum alloy case 48pcs Super-bright LEDs,2000Lumens brightness equal to 200W normal lamp 15W solar panel and the battery can be easily replaced by users Night sensor + PIR motion sensor 120° wide lighting angle Support 3 nights after full charging. Easy to install and Auto on/off/PIR |                                   | price per unit                                                                                                                              | 100 pcs<br>Price      |  |  |  |
|--------------------------------------------------------------------------------------------------------------------------------------------------------------------------------------------------------------------------------------------------------------------------------------------------------------------------------------|-----------------------------------|---------------------------------------------------------------------------------------------------------------------------------------------|-----------------------|--|--|--|
|                                                                                                                                                                                                                                                                                                                                      |                                   | us\$265.45<br>BUY NOW                                                                                                                       | us\$235.84<br>BUY NOW |  |  |  |
| LED                                                                                                                                                                                                                                                                                                                                  | 2000Lumens,6000K±500K             | Lighting mode                                                                                                                               |                       |  |  |  |
| Li-ion battery                                                                                                                                                                                                                                                                                                                       | 26000 mAh ,3.7V                   | 600 lumens for first 5 hrs + 300 lumens DIM light with PIR 2000lumens full brightness till dawn  Application:                               |                       |  |  |  |
| Solar Panel                                                                                                                                                                                                                                                                                                                          | 15W, 5.5V                         |                                                                                                                                             |                       |  |  |  |
| Install height                                                                                                                                                                                                                                                                                                                       | 3~4 meters                        |                                                                                                                                             |                       |  |  |  |
| Waterproof                                                                                                                                                                                                                                                                                                                           | IP 65                             |                                                                                                                                             |                       |  |  |  |
| Solar charging time                                                                                                                                                                                                                                                                                                                  | 9~10 hours by bright sunlight     | Courtyard/Garden/ Park/Street/Roadway/pathway/Parking Lot/Private road/Sidewalk/Public square/ plaza/Campus/Airfield/Farm & Ranch/Perimeter |                       |  |  |  |
| Lighting time                                                                                                                                                                                                                                                                                                                        | Over 3 nights                     | Security/ Wildlife area/Remote Area/Military Base                                                                                           |                       |  |  |  |
| Material                                                                                                                                                                                                                                                                                                                             | Aluminium alloy + toughened glass | Packing details: Retail packaging: L27*W19.5*H85CM Carton size: L29*W42*H88CM QTY/CTNS: 2PCS G.W/CTNS: 16.5KG                               |                       |  |  |  |
| Size                                                                                                                                                                                                                                                                                                                                 | 808*227*164mm                     |                                                                                                                                             |                       |  |  |  |
| Warranty                                                                                                                                                                                                                                                                                                                             | 3 years                           |                                                                                                                                             |                       |  |  |  |

## Main Features:

1.Design: Solar panel, Battery, LED panel are all in

One Integrated Design

2. Solar panel: High efficiency Glass Lamination panel

3.LED: High quality LED 120 lumen/W

4.Battery: A graded Li-ion battery No.18650