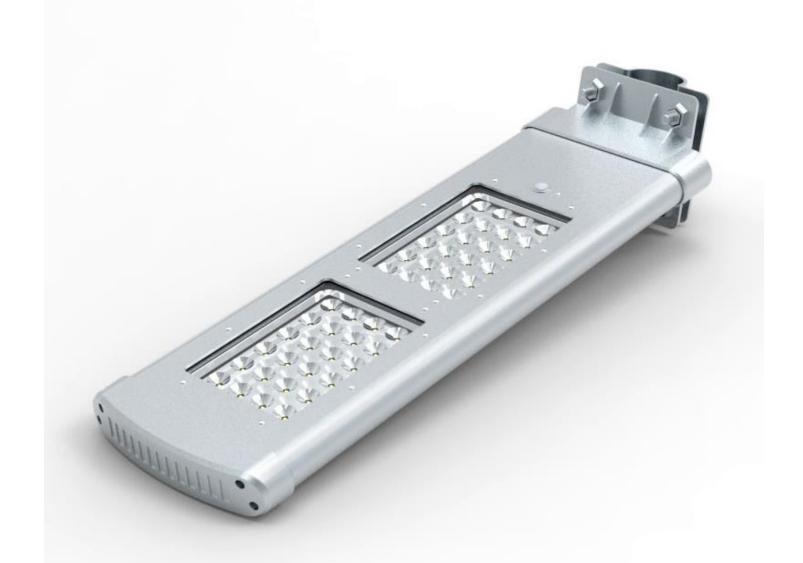

Categories: Solar Street Light

| Features: Elegant Integrated Design, Aluminum alloy case 48pcs Super-bright LEDs,2000Lumens brightness equal to 200W normal lamp 15W solar panel and the battery can be easily replaced by users Night sensor + PIR motion sensor 120° wide lighting angle Support 3 nights after full charging. Easy to install and Auto on/off/PIR |                                   | price per unit                                                                                                                              | 100 pcs<br>Price      |  |  |  |
|--------------------------------------------------------------------------------------------------------------------------------------------------------------------------------------------------------------------------------------------------------------------------------------------------------------------------------------|-----------------------------------|---------------------------------------------------------------------------------------------------------------------------------------------|-----------------------|--|--|--|
|                                                                                                                                                                                                                                                                                                                                      |                                   | us\$265.45<br>BUY NOW                                                                                                                       | us\$235.84<br>BUY NOW |  |  |  |
| LED                                                                                                                                                                                                                                                                                                                                  | 2000Lumens,6000K±500K             | Lighting mode                                                                                                                               |                       |  |  |  |
| Li-ion battery                                                                                                                                                                                                                                                                                                                       | 26000 mAh ,3.7V                   | 600 lumens for first 5 hrs + 300 lumens DIM light with PIR 2000lumens full brightness till dawn  Application:                               |                       |  |  |  |
| Solar Panel                                                                                                                                                                                                                                                                                                                          | 15W, 5.5V                         |                                                                                                                                             |                       |  |  |  |
| Install height                                                                                                                                                                                                                                                                                                                       | 3~4 meters                        |                                                                                                                                             |                       |  |  |  |
| Waterproof                                                                                                                                                                                                                                                                                                                           | IP 65                             |                                                                                                                                             |                       |  |  |  |
| Solar charging time                                                                                                                                                                                                                                                                                                                  | 9~10 hours by bright sunlight     | Courtyard/Garden/ Park/Street/Roadway/pathway/Parking Lot/Private road/Sidewalk/Public square/ plaza/Campus/Airfield/Farm & Ranch/Perimeter |                       |  |  |  |
| Lighting time                                                                                                                                                                                                                                                                                                                        | Over 3 nights                     | Security/ Wildlife area/Remote Area/Military Base                                                                                           |                       |  |  |  |
| Material                                                                                                                                                                                                                                                                                                                             | Aluminium alloy + toughened glass | Packing details: Retail packaging: L27*W19.5*H85CM Carton size: L29*W42*H88CM QTY/CTNS: 2PCS G.W/CTNS: 16.5KG                               |                       |  |  |  |
| Size                                                                                                                                                                                                                                                                                                                                 | 808*227*164mm                     |                                                                                                                                             |                       |  |  |  |
| Warranty                                                                                                                                                                                                                                                                                                                             | 3 years                           |                                                                                                                                             |                       |  |  |  |

## Main Features:

1.Design: Solar panel, Battery, LED panel are all in

One Integrated Design

2. Solar panel: High efficiency Glass Lamination panel

3.LED: High quality LED 120 lumen/W

4.Battery: A graded Li-ion battery No.18650

5.PIR: Motion sensor distance over 7M

6.Waterproof: IP65

7.Material: Aluminum Alloy + Tempered Glass