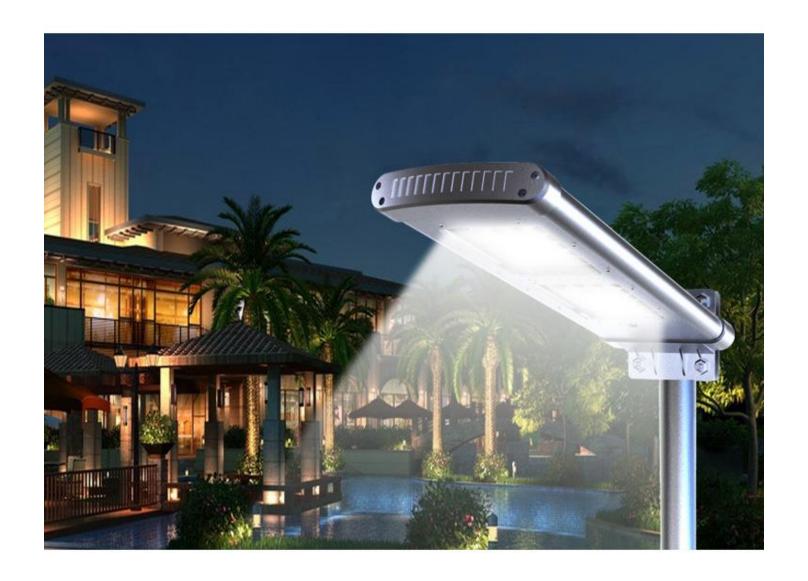

Model NO.: SSL-02
All in one Solar Street Lights 2000Lumens
High quality/Efficiency/Energy Saving
Application: High way/Park/Street/Roadway/Parking
Lot/Public square/ plaza/Campus/Airfield/Farm &
Ranch/Remote Area/Military Base/Government
project for special use

Categories: Solar Street Light

| Features: Elegant Integrated Design, Aluminum alloy case 48pcs Super-bright LEDs,2000Lumens brightness equal to 200W normal lamp 15W solar panel and the battery can be easily replaced by users Night sensor + PIR motion sensor 120° wide lighting angle Support 3 nights after full charging. Easy to install and Auto on/off/PIR |                                   | price per unit                                                                                                                              | 100 pcs<br>Price      |  |  |  |
|--------------------------------------------------------------------------------------------------------------------------------------------------------------------------------------------------------------------------------------------------------------------------------------------------------------------------------------|-----------------------------------|---------------------------------------------------------------------------------------------------------------------------------------------|-----------------------|--|--|--|
|                                                                                                                                                                                                                                                                                                                                      |                                   | us\$265.45<br>BUY NOW                                                                                                                       | us\$235.84<br>BUY NOW |  |  |  |
| LED                                                                                                                                                                                                                                                                                                                                  | 2000Lumens,6000K±500K             | Lighting mode                                                                                                                               |                       |  |  |  |
| Li-ion battery                                                                                                                                                                                                                                                                                                                       | 26000 mAh ,3.7V                   | 600 lumens for first 5 hrs + 300 lumens DIM light with PIR 2000lumens full brightness till dawn  Application:                               |                       |  |  |  |
| Solar Panel                                                                                                                                                                                                                                                                                                                          | 15W, 5.5V                         |                                                                                                                                             |                       |  |  |  |
| Install height                                                                                                                                                                                                                                                                                                                       | 3~4 meters                        |                                                                                                                                             |                       |  |  |  |
| Waterproof                                                                                                                                                                                                                                                                                                                           | IP 65                             |                                                                                                                                             |                       |  |  |  |
| Solar charging time                                                                                                                                                                                                                                                                                                                  | 9~10 hours by bright sunlight     | Courtyard/Garden/ Park/Street/Roadway/pathway/Parking Lot/Private road/Sidewalk/Public square/ plaza/Campus/Airfield/Farm & Ranch/Perimeter |                       |  |  |  |
| Lighting time                                                                                                                                                                                                                                                                                                                        | Over 3 nights                     | Security/ Wildlife area/Remote Area/Military Base                                                                                           |                       |  |  |  |
| Material                                                                                                                                                                                                                                                                                                                             | Aluminium alloy + toughened glass | Packing details: Retail packaging: L27*W19.5*H85CM Carton size: L29*W42*H88CM QTY/CTNS: 2PCS G.W/CTNS: 16.5KG                               |                       |  |  |  |
| Size                                                                                                                                                                                                                                                                                                                                 | 808*227*164mm                     |                                                                                                                                             |                       |  |  |  |
| Warranty                                                                                                                                                                                                                                                                                                                             | 3 years                           |                                                                                                                                             |                       |  |  |  |