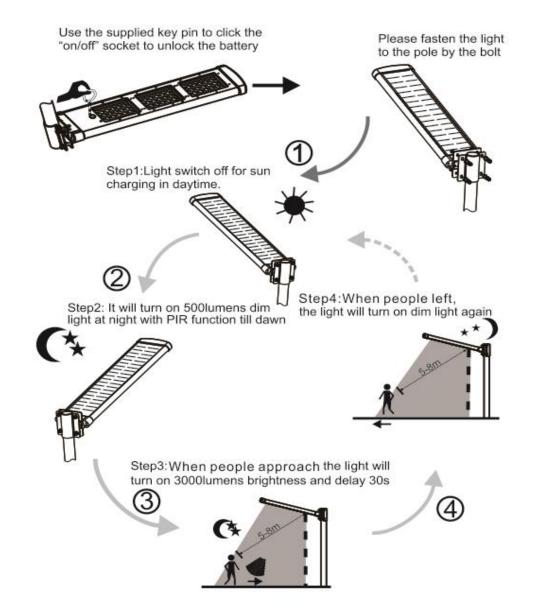

| 3 years                          |                                                                                                                                                                                                                                                                                                               |                       |  |  |  |









## PRODUCTS DETAIL

•

Main Features:

1.Design: Solar panel, Battery, LED panel are all in

One Integrated Design

2.Solar panel: High efficiency Glass Lamination panel

3.LED: High quality LED 120 lumen/W

4.Battery : A graded Li-ion battery No.18650

5.PIR : Motion sensor distance over 7M

6.Waterproof: IP65

7.Material : Aluminum Alloy + Tempered Glass

## Working process instructions