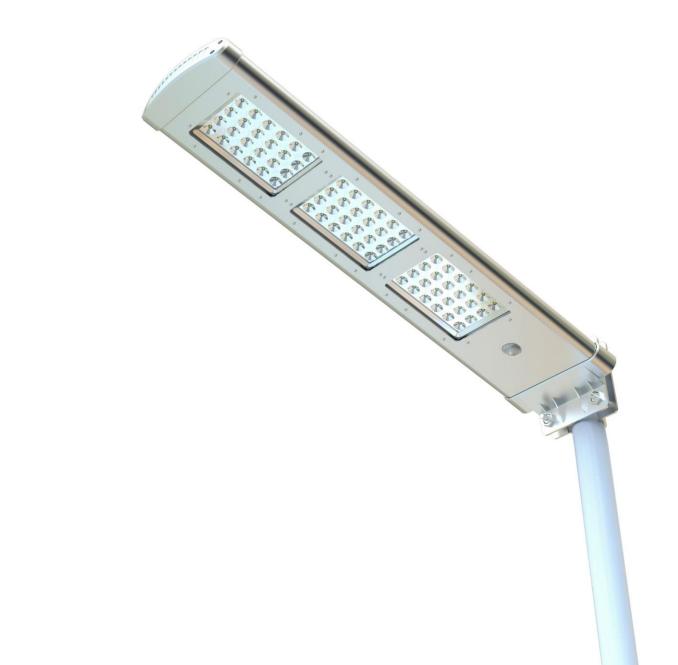

| Features:<br>Elegant Integrated Design, Aluminum alloy case<br>72pcs Super-bright LEDs/3 LED panels,3000Lumens brightness<br>equal to 300W normal lamp<br>22.7W solar panel and the battery can be easily replaced by<br>users<br>Night sensor + PIR motion sensor<br>120° wide lighting angle, 8m detecting distance<br>Support 3 nights after full charging<br>Easy to install and Auto on/off/PIR |                                  | price per unit                                                                                                                                                                                                                                                                                                | 50 pcs<br>Price       |  |  |  |
|------------------------------------------------------------------------------------------------------------------------------------------------------------------------------------------------------------------------------------------------------------------------------------------------------------------------------------------------------------------------------------------------------|----------------------------------|---------------------------------------------------------------------------------------------------------------------------------------------------------------------------------------------------------------------------------------------------------------------------------------------------------------|-----------------------|--|--|--|
|                                                                                                                                                                                                                                                                                                                                                                                                      |                                  | us\$535.32<br>BUY NOW                                                                                                                                                                                                                                                                                         | us\$501.54<br>BUY NOW |  |  |  |
| LED                                                                                                                                                                                                                                                                                                                                                                                                  | 3000Lumens,6000K±500K            | Lighting mode                                                                                                                                                                                                                                                                                                 |                       |  |  |  |
| Li-ion battery                                                                                                                                                                                                                                                                                                                                                                                       | 144.3WH                          | 500 lumens DIM light with PIR 3000lumens full brightness till dawn         Application:         Courtyard/Garden/ Park/Street/Roadway/pathway/Parking Lot/Private         road/Sidewalk/Public square/ plaza/Campus/Airfield/Farm & Ranch/Perimeter         Security/ Wildlife area/Remote Area/Military Base |                       |  |  |  |
| Solar Panel                                                                                                                                                                                                                                                                                                                                                                                          | 22.7W                            |                                                                                                                                                                                                                                                                                                               |                       |  |  |  |
| Install height                                                                                                                                                                                                                                                                                                                                                                                       | 4~5 meters                       |                                                                                                                                                                                                                                                                                                               |                       |  |  |  |
| Waterproof                                                                                                                                                                                                                                                                                                                                                                                           | IP 65                            |                                                                                                                                                                                                                                                                                                               |                       |  |  |  |
| Solar charging time                                                                                                                                                                                                                                                                                                                                                                                  | 9~10 hours by bright sunlight    |                                                                                                                                                                                                                                                                                                               |                       |  |  |  |
| Lighting time                                                                                                                                                                                                                                                                                                                                                                                        | Over 3 nights                    | Decking detailer                                                                                                                                                                                                                                                                                              |                       |  |  |  |
| Material                                                                                                                                                                                                                                                                                                                                                                                             | Aluminum alloy + toughened glass | <ul> <li>Packing details:</li> <li>Retail packaging: L111.5*W19.5*H27CM</li> <li>Carton size: L113*W21*H56CM</li> <li>QTY/CTNS: 2PCS</li> <li>G.W/CTNS: 20.2KG</li> </ul>                                                                                                                                     |                       |  |  |  |
| Size                                                                                                                                                                                                                                                                                                                                                                                                 | 1098*227*164mm                   |                                                                                                                                                                                                                                                                                                               |                       |  |  |  |
| Warranty                                                                                                                                                                                                                                                                                                                                                                                             | 3 years                          |                                                                                                                                                                                                                                                                                                               |                       |  |  |  |

## PRODUCTS DETAIL

•

Main Features:

1.Design: Solar panel, Battery, LED panel are all in

One Integrated Design

2.Solar panel: High efficiency Glass Lamination panel

3.LED: High quality LED 120 lumen/W

4.Battery : A graded Li-ion battery No.18650