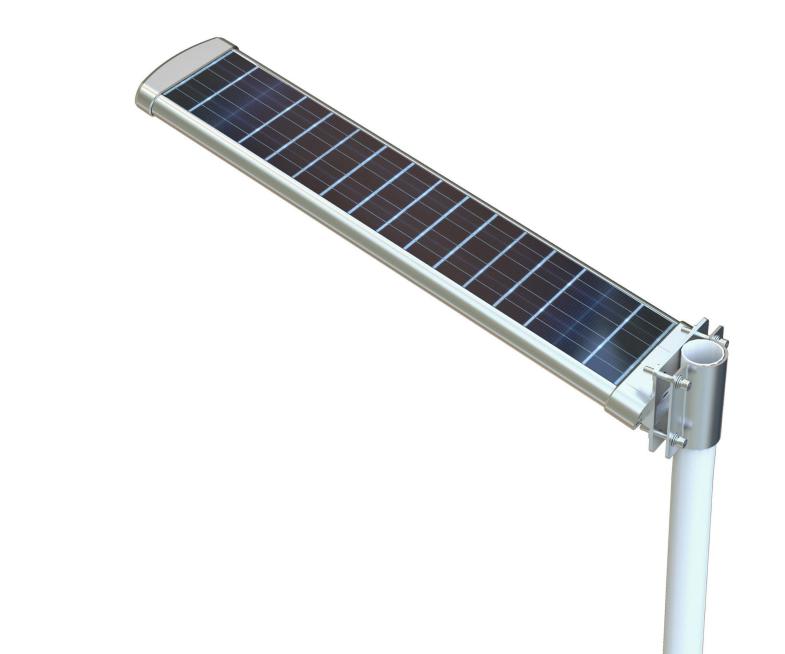

## PRODUCTS DETAIL

•

Main Features:

1.Design: Solar panel, Battery, LED panel are all in

One Integrated Design

2.Solar panel: High efficiency Glass Lamination panel

3.LED: High quality LED 120 lumen/W

4.Battery : A graded Li-ion battery No.18650