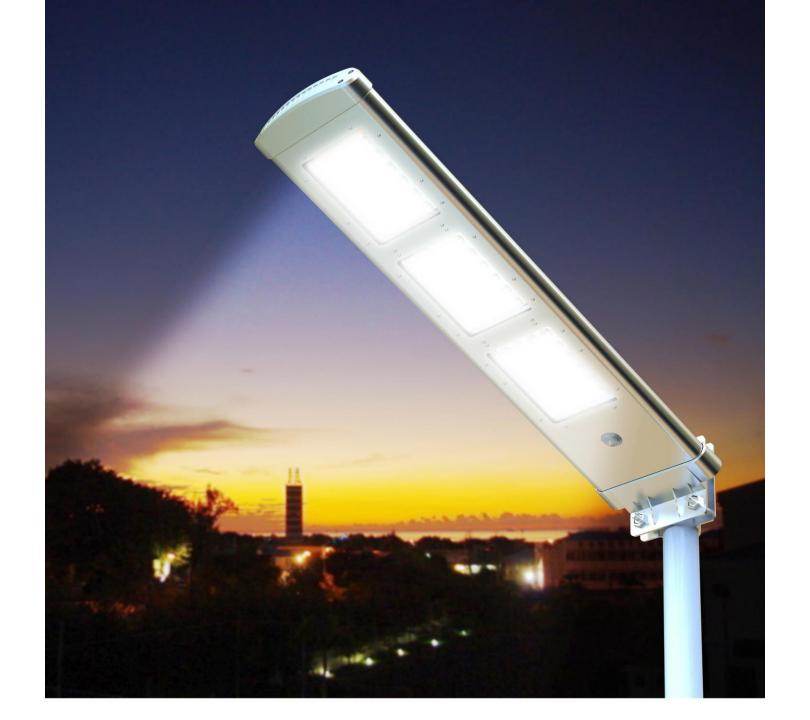

| Features:<br>Elegant Integrated Design, Aluminum alloy case<br>72pcs Super-bright LEDs/3 LED panels,3000Lumens brightness<br>equal to 300W normal lamp<br>22.7W solar panel and the battery can be easily replaced by<br>users<br>Night sensor + PIR motion sensor<br>120° wide lighting angle, 8m detecting distance<br>Support 3 nights after full charging<br>Easy to install and Auto on/off/PIR |                                  | price per unit                                                                                                                                                                                                                                                                                                | 50 pcs<br>Price       |  |  |  |
|------------------------------------------------------------------------------------------------------------------------------------------------------------------------------------------------------------------------------------------------------------------------------------------------------------------------------------------------------------------------------------------------------|----------------------------------|---------------------------------------------------------------------------------------------------------------------------------------------------------------------------------------------------------------------------------------------------------------------------------------------------------------|-----------------------|--|--|--|
|                                                                                                                                                                                                                                                                                                                                                                                                      |                                  | us\$535.32<br>BUY NOW                                                                                                                                                                                                                                                                                         | us\$501.54<br>BUY NOW |  |  |  |
| LED                                                                                                                                                                                                                                                                                                                                                                                                  | 3000Lumens,6000K±500K            | Lighting mode                                                                                                                                                                                                                                                                                                 |                       |  |  |  |
| Li-ion battery                                                                                                                                                                                                                                                                                                                                                                                       | 144.3WH                          | 500 lumens DIM light with PIR 3000lumens full brightness till dawn         Application:         Courtyard/Garden/ Park/Street/Roadway/pathway/Parking Lot/Private         road/Sidewalk/Public square/ plaza/Campus/Airfield/Farm & Ranch/Perimeter         Security/ Wildlife area/Remote Area/Military Base |                       |  |  |  |
| Solar Panel                                                                                                                                                                                                                                                                                                                                                                                          | 22.7W                            |                                                                                                                                                                                                                                                                                                               |                       |  |  |  |
| Install height                                                                                                                                                                                                                                                                                                                                                                                       | 4~5 meters                       |                                                                                                                                                                                                                                                                                                               |                       |  |  |  |
| Waterproof                                                                                                                                                                                                                                                                                                                                                                                           | IP 65                            |                                                                                                                                                                                                                                                                                                               |                       |  |  |  |
| Solar charging time                                                                                                                                                                                                                                                                                                                                                                                  | 9~10 hours by bright sunlight    |                                                                                                                                                                                                                                                                                                               |                       |  |  |  |
| Lighting time                                                                                                                                                                                                                                                                                                                                                                                        | Over 3 nights                    | Decking detailer                                                                                                                                                                                                                                                                                              |                       |  |  |  |
| Material                                                                                                                                                                                                                                                                                                                                                                                             | Aluminum alloy + toughened glass | <ul> <li>Packing details:</li> <li>Retail packaging: L111.5*W19.5*H27CM</li> <li>Carton size: L113*W21*H56CM</li> <li>QTY/CTNS: 2PCS</li> <li>G.W/CTNS: 20.2KG</li> </ul>                                                                                                                                     |                       |  |  |  |
| Size                                                                                                                                                                                                                                                                                                                                                                                                 | 1098*227*164mm                   |                                                                                                                                                                                                                                                                                                               |                       |  |  |  |
| Warranty                                                                                                                                                                                                                                                                                                                                                                                             | 3 years                          |                                                                                                                                                                                                                                                                                                               |                       |  |  |  |