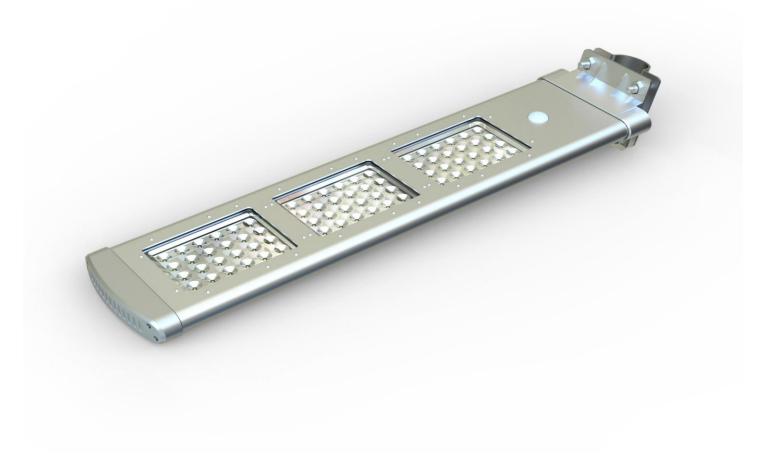

Model NO. : SSL-03 All in one Solar Street Lights 3000Lumens High quality/Efficiency/Energy Saving Application: High way/Park/Street/Roadway/Parking Lot/Public square/ plaza/Campus/Airfield/Farm & Ranch/Remote Area/Military Base/Government project for special use Categories: <u>Solar Street Light</u>

| Features:<br>Elegant Integrated Design, Aluminum alloy case<br>72pcs Super-bright LEDs/3 LED panels,3000Lumens brightness<br>equal to 300W normal lamp<br>22.7W solar panel and the battery can be easily replaced by<br>users<br>Night sensor + PIR motion sensor<br>120° wide lighting angle, 8m detecting distance<br>Support 3 nights after full charging<br>Easy to install and Auto on/off/PIR |                                  | price per unit                                                                                                                                                                                                                                                                                                | 50 pcs<br>Price       |  |  |  |
|------------------------------------------------------------------------------------------------------------------------------------------------------------------------------------------------------------------------------------------------------------------------------------------------------------------------------------------------------------------------------------------------------|----------------------------------|---------------------------------------------------------------------------------------------------------------------------------------------------------------------------------------------------------------------------------------------------------------------------------------------------------------|-----------------------|--|--|--|
|                                                                                                                                                                                                                                                                                                                                                                                                      |                                  | us\$535.32<br>BUY NOW                                                                                                                                                                                                                                                                                         | us\$501.54<br>BUY NOW |  |  |  |
| LED                                                                                                                                                                                                                                                                                                                                                                                                  | 3000Lumens,6000K±500K            | Lighting mode                                                                                                                                                                                                                                                                                                 |                       |  |  |  |
| Li-ion battery                                                                                                                                                                                                                                                                                                                                                                                       | 144.3WH                          | 500 lumens DIM light with PIR 3000lumens full brightness till dawn         Application:         Courtyard/Garden/ Park/Street/Roadway/pathway/Parking Lot/Private         road/Sidewalk/Public square/ plaza/Campus/Airfield/Farm & Ranch/Perimeter         Security/ Wildlife area/Remote Area/Military Base |                       |  |  |  |
| Solar Panel                                                                                                                                                                                                                                                                                                                                                                                          | 22.7W                            |                                                                                                                                                                                                                                                                                                               |                       |  |  |  |
| Install height                                                                                                                                                                                                                                                                                                                                                                                       | 4~5 meters                       |                                                                                                                                                                                                                                                                                                               |                       |  |  |  |
| Waterproof                                                                                                                                                                                                                                                                                                                                                                                           | IP 65                            |                                                                                                                                                                                                                                                                                                               |                       |  |  |  |
| Solar charging time                                                                                                                                                                                                                                                                                                                                                                                  | 9~10 hours by bright sunlight    |                                                                                                                                                                                                                                                                                                               |                       |  |  |  |
| Lighting time                                                                                                                                                                                                                                                                                                                                                                                        | Over 3 nights                    | Decking detailer                                                                                                                                                                                                                                                                                              |                       |  |  |  |
| Material                                                                                                                                                                                                                                                                                                                                                                                             | Aluminum alloy + toughened glass | <ul> <li>Packing details:</li> <li>Retail packaging: L111.5*W19.5*H27CM</li> <li>Carton size: L113*W21*H56CM</li> <li>QTY/CTNS: 2PCS</li> <li>G.W/CTNS: 20.2KG</li> </ul>                                                                                                                                     |                       |  |  |  |
| Size                                                                                                                                                                                                                                                                                                                                                                                                 | 1098*227*164mm                   |                                                                                                                                                                                                                                                                                                               |                       |  |  |  |
| Warranty                                                                                                                                                                                                                                                                                                                                                                                             | 3 years                          |                                                                                                                                                                                                                                                                                                               |                       |  |  |  |

## PRODUCTS DETAIL

•

Main Features:

1.Design: Solar panel, Battery, LED panel are all in

One Integrated Design

2.Solar panel: High efficiency Glass Lamination panel

3.LED: High quality LED 120 lumen/W

4.Battery : A graded Li-ion battery No.18650