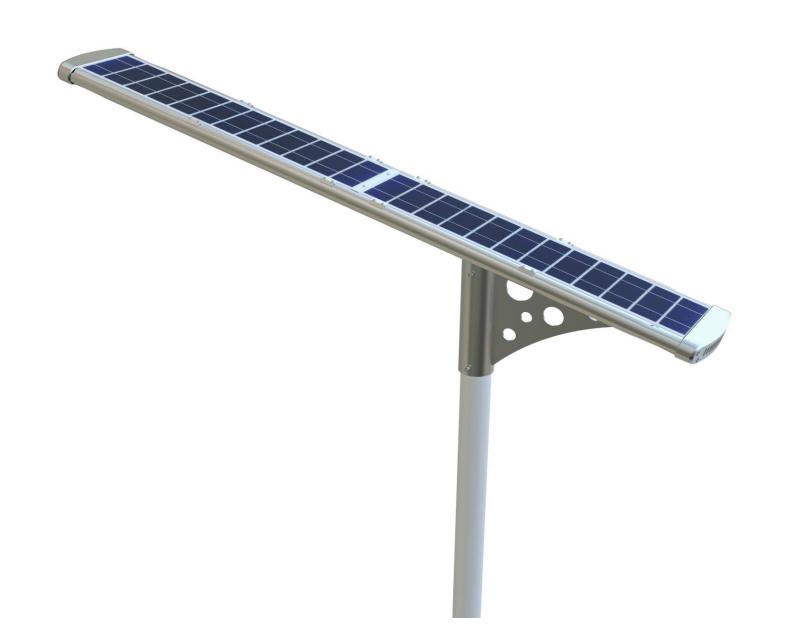

## Main Features:

1.Design: Solar panel, Battery, LED panel are all in

One Integrated Design

2. Solar panel: High efficiency Glass Lamination panel

3.LED: High quality LED 120 lumen/W

4.Battery: A graded Li-ion battery No.18650