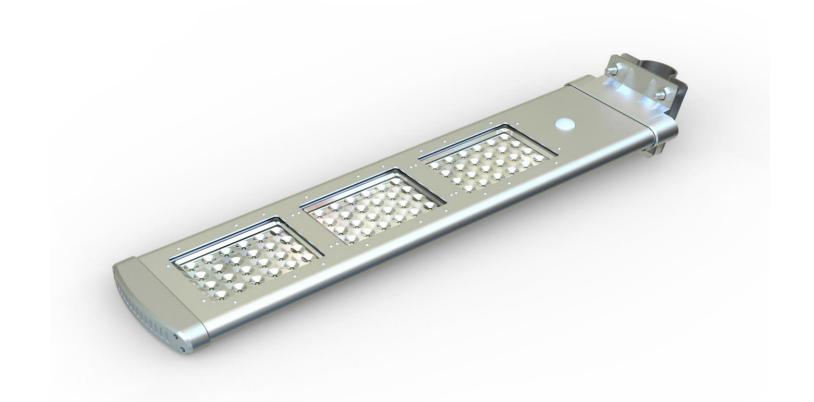

## PRODUCTS DETAIL

•

## Main Features:

1.Design: Solar panel, Battery, LED panel are all in

One Integrated Design

2. Solar panel: High efficiency Glass Lamination panel

3.LED: High quality LED 120 lumen/W

4.Battery: A graded Li-ion battery No.18650

5.PIR: Motion sensor distance over 7M

6.Waterproof: IP65

7.Material: Aluminum Alloy + Tempered Glass