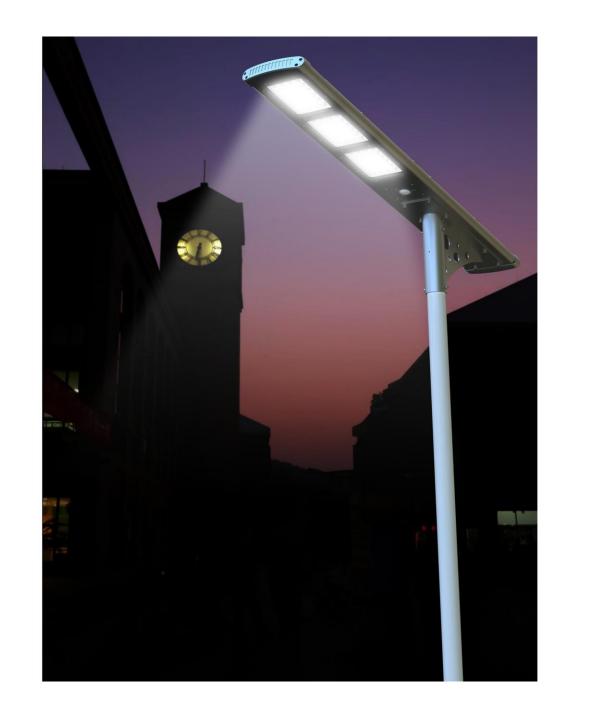

project for special use

Categories: Solar Street Light

| Features: Elegant Integrated Design, Aluminum alloy case 72pcs Super-bright LEDs/3 LED panels,5000Lumens brightness equal to 500W normal lamp Constant current output! 33W solar panel and the battery can be easily replaced by users 230.88 WH big capacity battery With the balance charging system. Support zero-voltage charging Night sensor + PIR motion sensor PIR 120° wide detecting angle, 8m detecting distance Support 3 nights after full charging Easy to install and Auto on/off/PIR. |                                   | price per unit                                                                                                                                                                                                                                                             | 50 pcs<br>Price       |  |  |  |
|-------------------------------------------------------------------------------------------------------------------------------------------------------------------------------------------------------------------------------------------------------------------------------------------------------------------------------------------------------------------------------------------------------------------------------------------------------------------------------------------------------|-----------------------------------|----------------------------------------------------------------------------------------------------------------------------------------------------------------------------------------------------------------------------------------------------------------------------|-----------------------|--|--|--|
|                                                                                                                                                                                                                                                                                                                                                                                                                                                                                                       |                                   | us\$725.31<br>BUY NOW                                                                                                                                                                                                                                                      | us\$689.45<br>BUY NOW |  |  |  |
| LED                                                                                                                                                                                                                                                                                                                                                                                                                                                                                                   | 5000Lumens,6000K±500K             | Lighting mode                                                                                                                                                                                                                                                              |                       |  |  |  |
| Li-ion battery                                                                                                                                                                                                                                                                                                                                                                                                                                                                                        | 230.88WH,22.2V                    | 750 lumens dim light + motion sensor (Bright lighting 5000 lumens for 30secs when people move through the light)                                                                                                                                                           |                       |  |  |  |
| Solar Panel                                                                                                                                                                                                                                                                                                                                                                                                                                                                                           | 33 W,30V                          |                                                                                                                                                                                                                                                                            |                       |  |  |  |
| Install height                                                                                                                                                                                                                                                                                                                                                                                                                                                                                        | 4~6 meters                        |                                                                                                                                                                                                                                                                            |                       |  |  |  |
| Waterproof                                                                                                                                                                                                                                                                                                                                                                                                                                                                                            | IP 65                             | Application: Courtyard/Garden/ Park/Street/Roadway/pathway/Parking Lot/Private road/Sidewalk/Public square/ plaza/Campus/Airfield/Farm & Ranch/Perimeter Security/ Wildlife area/Remote Area/Military Base                                                                 |                       |  |  |  |
| Solar charging time                                                                                                                                                                                                                                                                                                                                                                                                                                                                                   | 10 hours by bright sunlight       |                                                                                                                                                                                                                                                                            |                       |  |  |  |
| Lighting time                                                                                                                                                                                                                                                                                                                                                                                                                                                                                         | Over 3 nights                     |                                                                                                                                                                                                                                                                            |                       |  |  |  |
| Material                                                                                                                                                                                                                                                                                                                                                                                                                                                                                              | Aluminium alloy + toughened glass | Packing details: Carton size for lamp: 165*29*31.5 CM Retail packaging:163*13.5*29.5 cm QTY/CTNS: 2PCS G.W/CTNS: 25.6KG Carton size for Bracket: 64*32*36 CM Retail packaging:62*15*34 cm QTY/CTNS: 2PCS G.W/CTNS: 8KG Marks: Lamp and bracket Packed in different carton. |                       |  |  |  |
| Size                                                                                                                                                                                                                                                                                                                                                                                                                                                                                                  | 1553*420.5*224.5 mm               |                                                                                                                                                                                                                                                                            |                       |  |  |  |
| Distance of two lights                                                                                                                                                                                                                                                                                                                                                                                                                                                                                | 20 meters                         |                                                                                                                                                                                                                                                                            |                       |  |  |  |
| Warranty                                                                                                                                                                                                                                                                                                                                                                                                                                                                                              | 3 years                           |                                                                                                                                                                                                                                                                            |                       |  |  |  |