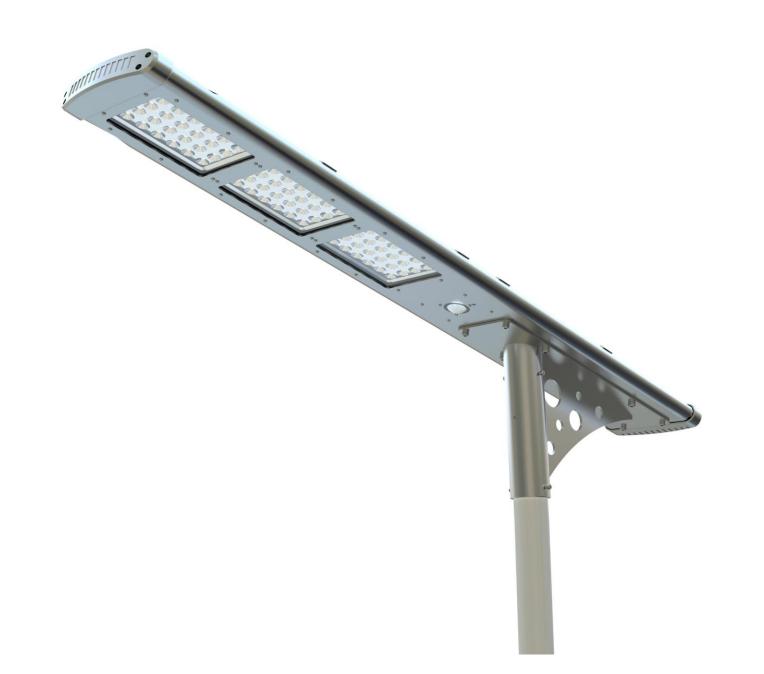

## Main Features:

1.Design: Solar panel, Battery, LED panel are all in

One Integrated Design

2. Solar panel: High efficiency Glass Lamination panel

3.LED: High quality LED 120 lumen/W

4.Battery: A graded Li-ion battery No.18650

5.PIR: Motion sensor distance over 7M

6.Waterproof: IP65

7.Material: Aluminum Alloy + Tempered Glass