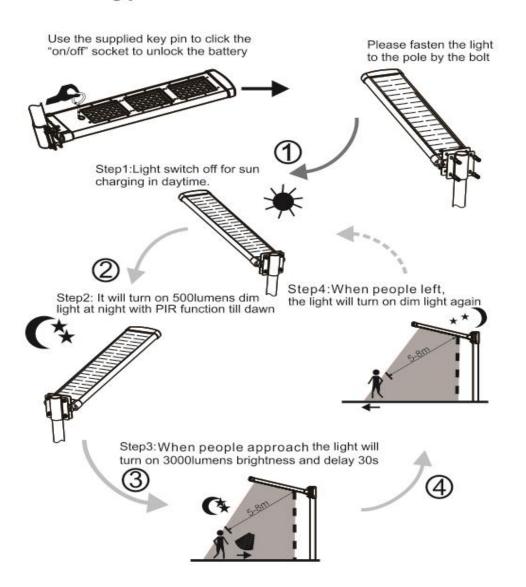

| 3 years                           |                                                                                                                                                                                                                                                                            |                       |  |  |  |









## PRODUCTS DETAIL

•

## Main Features:

1.Design: Solar panel, Battery, LED panel are all in

One Integrated Design

2. Solar panel: High efficiency Glass Lamination panel

3.LED: High quality LED 120 lumen/W

4.Battery: A graded Li-ion battery No.18650

5.PIR: Motion sensor distance over 7M

6.Waterproof: IP65

7.Material: Aluminum Alloy + Tempered Glass

## Working process instructions