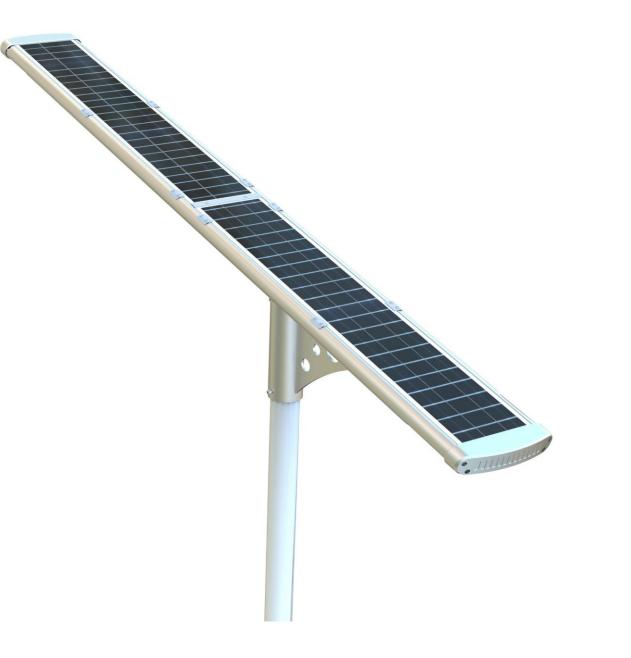

Model NO. : SSL-05 All in one Solar Street Lights 8000Lumens High quality/Efficiency/Energy Saving Application: High way/Park/Street/Roadway/Parking Lot/Public square/ plaza/Campus/Airfield/Farm & Ranch/Remote Area/Military Base/Government project for special use Categories: <u>Solar Street Light</u>

| Features:<br>Elegant Integrated Design, Aluminum alloy case<br>96pcs Super-bright LEDs/4 LED panels,8000Lumens<br>Brightness equal to 800W normal lamp<br>Constant current output!<br>45W solar panel and the battery can be easily replaced by<br>users<br>346.32 WH big capacity battery With the balance charging<br>system. Support zero-voltage charging<br>Night sensor + PIR motion sensor<br>PIR 120° wide detecting angle, 8m detecting distance<br>Support 3 nights after full charging<br>Easy to install and Auto on/off/PIR. |                                      | price per unit                                                                                                                                                                                                                                                                                                                               | 50 pcs<br>Price       |  |  |  |
|-------------------------------------------------------------------------------------------------------------------------------------------------------------------------------------------------------------------------------------------------------------------------------------------------------------------------------------------------------------------------------------------------------------------------------------------------------------------------------------------------------------------------------------------|--------------------------------------|----------------------------------------------------------------------------------------------------------------------------------------------------------------------------------------------------------------------------------------------------------------------------------------------------------------------------------------------|-----------------------|--|--|--|
|                                                                                                                                                                                                                                                                                                                                                                                                                                                                                                                                           |                                      | us\$765.34<br><mark>BUY NOW</mark>                                                                                                                                                                                                                                                                                                           | us\$694.50<br>BUY NOW |  |  |  |
| LED                                                                                                                                                                                                                                                                                                                                                                                                                                                                                                                                       | 8000Lumens,6000K±500K                | Lighting mode                                                                                                                                                                                                                                                                                                                                |                       |  |  |  |
| Li-ion battery                                                                                                                                                                                                                                                                                                                                                                                                                                                                                                                            | 346.32WH,22.2V                       | 1000 lumens dim light + motion sensor (Bright lighting 8000 lumens for 30secs when people move through the light)         Application:         Courtyard/Garden/ Park/Street/Roadway/pathway/Parking Lot/Private road/Sidewalk/Public square/ plaza/Campus/Airfield/Farm & Ranch/Perimeter Security/ Wildlife area/Remote Area/Military Base |                       |  |  |  |
| Solar Panel                                                                                                                                                                                                                                                                                                                                                                                                                                                                                                                               | 45 W,30V                             |                                                                                                                                                                                                                                                                                                                                              |                       |  |  |  |
| Install height                                                                                                                                                                                                                                                                                                                                                                                                                                                                                                                            | 6~8 meters                           |                                                                                                                                                                                                                                                                                                                                              |                       |  |  |  |
| Waterproof                                                                                                                                                                                                                                                                                                                                                                                                                                                                                                                                | IP 65                                |                                                                                                                                                                                                                                                                                                                                              |                       |  |  |  |
| Solar charging time                                                                                                                                                                                                                                                                                                                                                                                                                                                                                                                       | 10 hours by bright sunlight          |                                                                                                                                                                                                                                                                                                                                              |                       |  |  |  |
| Lighting time                                                                                                                                                                                                                                                                                                                                                                                                                                                                                                                             | Over 3 nights                        |                                                                                                                                                                                                                                                                                                                                              |                       |  |  |  |
| Material                                                                                                                                                                                                                                                                                                                                                                                                                                                                                                                                  | Aluminium alloy + toughened<br>glass | Packing details:<br>Carton size for lamp: 203*29*31.5 CM                                                                                                                                                                                                                                                                                     |                       |  |  |  |
| Size                                                                                                                                                                                                                                                                                                                                                                                                                                                                                                                                      | 1933*420.5*224.5mm                   | Retail packaging:201*13.5*29.5 cm<br>QTY/CTNS: 2PCS                                                                                                                                                                                                                                                                                          |                       |  |  |  |
| Distance of two lights                                                                                                                                                                                                                                                                                                                                                                                                                                                                                                                    | 25 meters                            | G.W/CTNS: 32 KG<br>Carton size for Bracket: 64*32*36 CM                                                                                                                                                                                                                                                                                      |                       |  |  |  |
| Warranty                                                                                                                                                                                                                                                                                                                                                                                                                                                                                                                                  | 3 years                              | <ul> <li>Retail packaging:62*15*34 cm</li> <li>QTY/CTNS: 2PCS</li> <li>G.W/CTNS: 8KG</li> <li>Marks: Lamp and bracket Packed in different carton.</li> </ul>                                                                                                                                                                                 |                       |  |  |  |

## PRODUCTS DETAIL

•

Main Features:

1.Design: Solar panel, Battery, LED panel are all in
One Integrated Design
2.Solar panel: High efficiency Glass Lamination panel
3.LED: High quality LED 120 lumen/W
4.Battery : A graded Li-ion battery No.18650
5.PIR :Motion sensor distance over 7M
6.Waterproof: IP65
7.Material : Aluminum Alloy + Tempered Glass