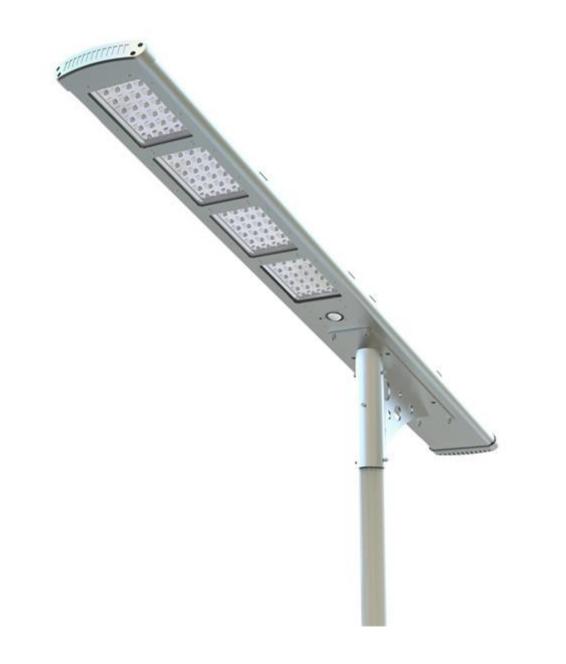

Model NO. : SSL-05 All in one Solar Street Lights 8000Lumens High quality/Efficiency/Energy Saving Application: High way/Park/Street/Roadway/Parking Lot/Public square/ plaza/Campus/Airfield/Farm & Ranch/Remote Area/Military Base/Government project for special use Categories: <u>Solar Street Light</u>

| Features:<br>Elegant Integrated Design, Aluminum alloy case<br>96pcs Super-bright LEDs/4 LED panels,8000Lumens<br>Brightness equal to 800W normal lamp<br>Constant current output!<br>45W solar panel and the battery can be easily replaced by<br>users<br>346.32 WH big capacity battery With the balance charging<br>system. Support zero-voltage charging<br>Night sensor + PIR motion sensor<br>PIR 120° wide detecting angle, 8m detecting distance<br>Support 3 nights after full charging<br>Easy to install and Auto on/off/PIR. |                                      | price per unit                                                                                                                                                                                                                                                                                                                               | 50 pcs<br>Price       |  |  |  |
|-------------------------------------------------------------------------------------------------------------------------------------------------------------------------------------------------------------------------------------------------------------------------------------------------------------------------------------------------------------------------------------------------------------------------------------------------------------------------------------------------------------------------------------------|--------------------------------------|----------------------------------------------------------------------------------------------------------------------------------------------------------------------------------------------------------------------------------------------------------------------------------------------------------------------------------------------|-----------------------|--|--|--|
|                                                                                                                                                                                                                                                                                                                                                                                                                                                                                                                                           |                                      | us\$765.34<br><mark>BUY NOW</mark>                                                                                                                                                                                                                                                                                                           | us\$694.50<br>BUY NOW |  |  |  |
| LED                                                                                                                                                                                                                                                                                                                                                                                                                                                                                                                                       | 8000Lumens,6000K±500K                | Lighting mode                                                                                                                                                                                                                                                                                                                                |                       |  |  |  |
| Li-ion battery                                                                                                                                                                                                                                                                                                                                                                                                                                                                                                                            | 346.32WH,22.2V                       | 1000 lumens dim light + motion sensor (Bright lighting 8000 lumens for 30secs when people move through the light)         Application:         Courtyard/Garden/ Park/Street/Roadway/pathway/Parking Lot/Private road/Sidewalk/Public square/ plaza/Campus/Airfield/Farm & Ranch/Perimeter Security/ Wildlife area/Remote Area/Military Base |                       |  |  |  |
| Solar Panel                                                                                                                                                                                                                                                                                                                                                                                                                                                                                                                               | 45 W,30V                             |                                                                                                                                                                                                                                                                                                                                              |                       |  |  |  |
| Install height                                                                                                                                                                                                                                                                                                                                                                                                                                                                                                                            | 6~8 meters                           |                                                                                                                                                                                                                                                                                                                                              |                       |  |  |  |
| Waterproof                                                                                                                                                                                                                                                                                                                                                                                                                                                                                                                                | IP 65                                |                                                                                                                                                                                                                                                                                                                                              |                       |  |  |  |
| Solar charging time                                                                                                                                                                                                                                                                                                                                                                                                                                                                                                                       | 10 hours by bright sunlight          |                                                                                                                                                                                                                                                                                                                                              |                       |  |  |  |
| Lighting time                                                                                                                                                                                                                                                                                                                                                                                                                                                                                                                             | Over 3 nights                        |                                                                                                                                                                                                                                                                                                                                              |                       |  |  |  |
| Material                                                                                                                                                                                                                                                                                                                                                                                                                                                                                                                                  | Aluminium alloy + toughened<br>glass | Packing details:<br>Carton size for lamp: 203*29*31.5 CM                                                                                                                                                                                                                                                                                     |                       |  |  |  |
| Size                                                                                                                                                                                                                                                                                                                                                                                                                                                                                                                                      | 1933*420.5*224.5mm                   | Retail packaging:201*13.5*29.5 cm<br>QTY/CTNS: 2PCS                                                                                                                                                                                                                                                                                          |                       |  |  |  |
| Distance of two lights                                                                                                                                                                                                                                                                                                                                                                                                                                                                                                                    | 25 meters                            | G.W/CTNS: 32 KG<br>Carton size for Bracket: 64*32*36 CM                                                                                                                                                                                                                                                                                      |                       |  |  |  |
| Warranty                                                                                                                                                                                                                                                                                                                                                                                                                                                                                                                                  | 3 years                              | <ul> <li>Retail packaging:62*15*34 cm</li> <li>QTY/CTNS: 2PCS</li> <li>G.W/CTNS: 8KG</li> <li>Marks: Lamp and bracket Packed in different carton.</li> </ul>                                                                                                                                                                                 |                       |  |  |  |

## PRODUCTS DETAIL

•

Main Features:

1.Design: Solar panel, Battery, LED panel are all in
One Integrated Design
2.Solar panel: High efficiency Glass Lamination panel
3.LED: High quality LED 120 lumen/W
4.Battery : A graded Li-ion battery No.18650
5.PIR :Motion sensor distance over 7M
6.Waterproof: IP65
7.Material : Aluminum Alloy + Tempered Glass