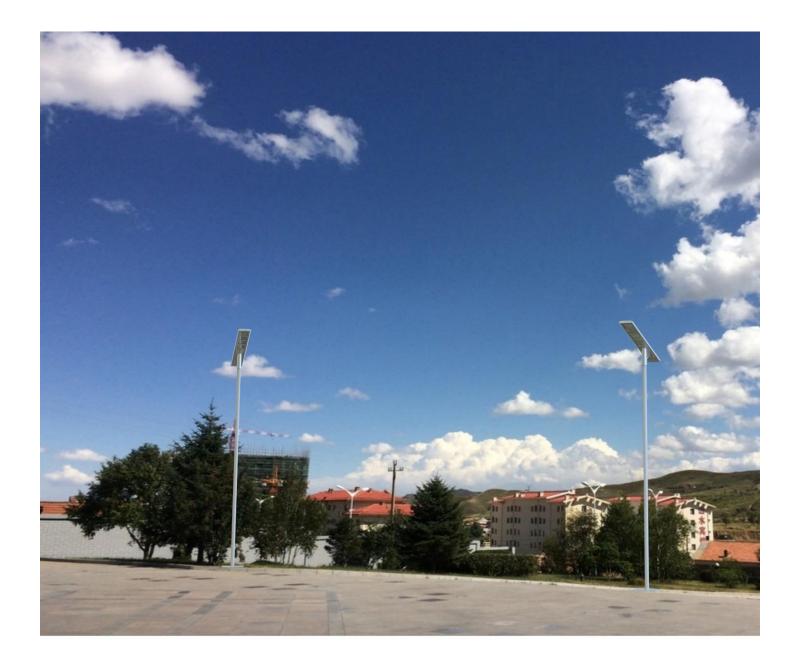

Model NO. : SSL-05 All in one Solar Street Lights 8000Lumens High quality/Efficiency/Energy Saving Application: High way/Park/Street/Roadway/Parking Lot/Public square/ plaza/Campus/Airfield/Farm & Ranch/Remote Area/Military Base/Government project for special use Categories: <u>Solar Street Light</u>

| Features:<br>Elegant Integrated Design, Aluminum alloy case<br>96pcs Super-bright LEDs/4 LED panels,8000Lumens<br>Brightness equal to 800W normal lamp<br>Constant current output!<br>45W solar panel and the battery can be easily replaced by<br>users<br>346.32 WH big capacity battery With the balance charging<br>system. Support zero-voltage charging<br>Night sensor + PIR motion sensor<br>PIR 120° wide detecting angle, 8m detecting distance<br>Support 3 nights after full charging<br>Easy to install and Auto on/off/PIR. |                                      | price per unit                                                                                                                                                                                                                                                                                                                               | 50 pcs<br>Price       |  |  |  |
|-------------------------------------------------------------------------------------------------------------------------------------------------------------------------------------------------------------------------------------------------------------------------------------------------------------------------------------------------------------------------------------------------------------------------------------------------------------------------------------------------------------------------------------------|--------------------------------------|----------------------------------------------------------------------------------------------------------------------------------------------------------------------------------------------------------------------------------------------------------------------------------------------------------------------------------------------|-----------------------|--|--|--|
|                                                                                                                                                                                                                                                                                                                                                                                                                                                                                                                                           |                                      | us\$765.34<br><mark>BUY NOW</mark>                                                                                                                                                                                                                                                                                                           | us\$694.50<br>BUY NOW |  |  |  |
| LED                                                                                                                                                                                                                                                                                                                                                                                                                                                                                                                                       | 8000Lumens,6000K±500K                | Lighting mode                                                                                                                                                                                                                                                                                                                                |                       |  |  |  |
| Li-ion battery                                                                                                                                                                                                                                                                                                                                                                                                                                                                                                                            | 346.32WH,22.2V                       | 1000 lumens dim light + motion sensor (Bright lighting 8000 lumens for 30secs when people move through the light)         Application:         Courtyard/Garden/ Park/Street/Roadway/pathway/Parking Lot/Private road/Sidewalk/Public square/ plaza/Campus/Airfield/Farm & Ranch/Perimeter Security/ Wildlife area/Remote Area/Military Base |                       |  |  |  |
| Solar Panel                                                                                                                                                                                                                                                                                                                                                                                                                                                                                                                               | 45 W,30V                             |                                                                                                                                                                                                                                                                                                                                              |                       |  |  |  |
| Install height                                                                                                                                                                                                                                                                                                                                                                                                                                                                                                                            | 6~8 meters                           |                                                                                                                                                                                                                                                                                                                                              |                       |  |  |  |
| Waterproof                                                                                                                                                                                                                                                                                                                                                                                                                                                                                                                                | IP 65                                |                                                                                                                                                                                                                                                                                                                                              |                       |  |  |  |
| Solar charging time                                                                                                                                                                                                                                                                                                                                                                                                                                                                                                                       | 10 hours by bright sunlight          |                                                                                                                                                                                                                                                                                                                                              |                       |  |  |  |
| Lighting time                                                                                                                                                                                                                                                                                                                                                                                                                                                                                                                             | Over 3 nights                        |                                                                                                                                                                                                                                                                                                                                              |                       |  |  |  |
| Material                                                                                                                                                                                                                                                                                                                                                                                                                                                                                                                                  | Aluminium alloy + toughened<br>glass | Packing details:<br>Carton size for lamp: 203*29*31.5 CM                                                                                                                                                                                                                                                                                     |                       |  |  |  |
| Size                                                                                                                                                                                                                                                                                                                                                                                                                                                                                                                                      | 1933*420.5*224.5mm                   | Retail packaging:201*13.5*29.5 cm<br>QTY/CTNS: 2PCS                                                                                                                                                                                                                                                                                          |                       |  |  |  |
| Distance of two lights                                                                                                                                                                                                                                                                                                                                                                                                                                                                                                                    | 25 meters                            | G.W/CTNS: 32 KG<br>Carton size for Bracket: 64*32*36 CM                                                                                                                                                                                                                                                                                      |                       |  |  |  |
| Warranty                                                                                                                                                                                                                                                                                                                                                                                                                                                                                                                                  | 3 years                              | <ul> <li>Retail packaging:62*15*34 cm</li> <li>QTY/CTNS: 2PCS</li> <li>G.W/CTNS: 8KG</li> <li>Marks: Lamp and bracket Packed in different carton.</li> </ul>                                                                                                                                                                                 |                       |  |  |  |