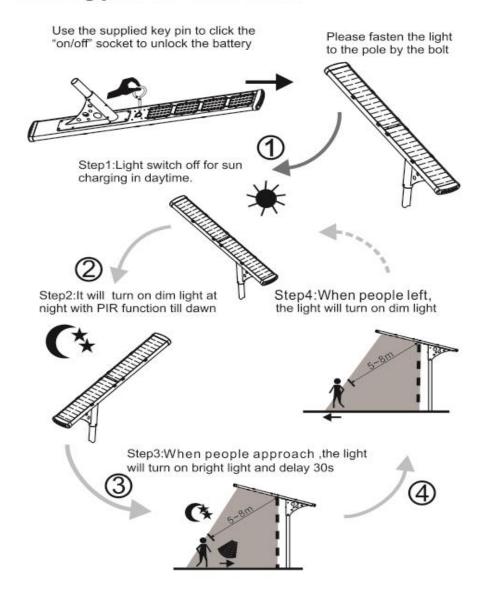

years                              | <ul> <li>Retail packaging:62*15*34 cm</li> <li>QTY/CTNS: 2PCS</li> <li>G.W/CTNS: 8KG</li> <li>Marks: Lamp and bracket Packed in different carton.</li> </ul>                                                                                                                                                                                 |                       |  |  |  |









## PRODUCTS DETAIL

•

Main Features:

1.Design: Solar panel, Battery, LED panel are all in
One Integrated Design
2.Solar panel: High efficiency Glass Lamination panel
3.LED: High quality LED 120 lumen/W
4.Battery : A graded Li-ion battery No.18650
5.PIR :Motion sensor distance over 7M
6.Waterproof: IP65
7.Material : Aluminum Alloy + Tempered Glass

## Working process instructions