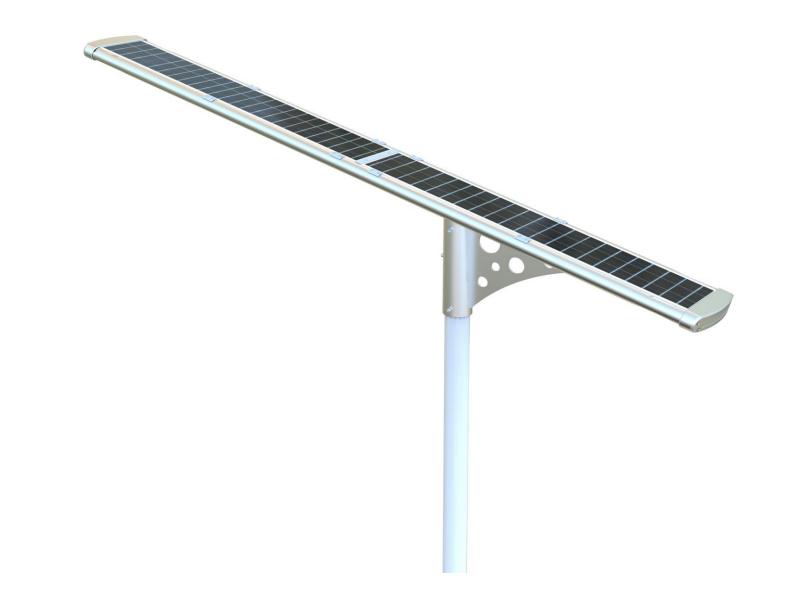

| Features:<br>Elegant Integrated Design, Aluminum alloy case<br>96pcs Super-bright LEDs/4 LED panels,8000Lumens<br>Brightness equal to 800W normal lamp<br>Constant current output!<br>45W solar panel and the battery can be easily replaced by<br>users<br>346.32 WH big capacity battery With the balance charging<br>system. Support zero-voltage charging<br>Night sensor + PIR motion sensor<br>PIR 120° wide detecting angle, 8m detecting distance<br>Support 3 nights after full charging<br>Easy to install and Auto on/off/PIR. |                                      | price per unit                                                                                                                                                                                                                                                                                                                               | 50 pcs<br>Price       |  |  |  |
|-------------------------------------------------------------------------------------------------------------------------------------------------------------------------------------------------------------------------------------------------------------------------------------------------------------------------------------------------------------------------------------------------------------------------------------------------------------------------------------------------------------------------------------------|--------------------------------------|----------------------------------------------------------------------------------------------------------------------------------------------------------------------------------------------------------------------------------------------------------------------------------------------------------------------------------------------|-----------------------|--|--|--|
|                                                                                                                                                                                                                                                                                                                                                                                                                                                                                                                                           |                                      | us\$765.34<br><mark>BUY NOW</mark>                                                                                                                                                                                                                                                                                                           | us\$694.50<br>BUY NOW |  |  |  |
| LED                                                                                                                                                                                                                                                                                                                                                                                                                                                                                                                                       | 8000Lumens,6000K±500K                | Lighting mode                                                                                                                                                                                                                                                                                                                                |                       |  |  |  |
| Li-ion battery                                                                                                                                                                                                                                                                                                                                                                                                                                                                                                                            | 346.32WH,22.2V                       | 1000 lumens dim light + motion sensor (Bright lighting 8000 lumens for 30secs when people move through the light)         Application:         Courtyard/Garden/ Park/Street/Roadway/pathway/Parking Lot/Private road/Sidewalk/Public square/ plaza/Campus/Airfield/Farm & Ranch/Perimeter Security/ Wildlife area/Remote Area/Military Base |                       |  |  |  |
| Solar Panel                                                                                                                                                                                                                                                                                                                                                                                                                                                                                                                               | 45 W,30V                             |                                                                                                                                                                                                                                                                                                                                              |                       |  |  |  |
| Install height                                                                                                                                                                                                                                                                                                                                                                                                                                                                                                                            | 6~8 meters                           |                                                                                                                                                                                                                                                                                                                                              |                       |  |  |  |
| Waterproof                                                                                                                                                                                                                                                                                                                                                                                                                                                                                                                                | IP 65                                |                                                                                                                                                                                                                                                                                                                                              |                       |  |  |  |
| Solar charging time                                                                                                                                                                                                                                                                                                                                                                                                                                                                                                                       | 10 hours by bright sunlight          |                                                                                                                                                                                                                                                                                                                                              |                       |  |  |  |
| Lighting time                                                                                                                                                                                                                                                                                                                                                                                                                                                                                                                             | Over 3 nights                        |                                                                                                                                                                                                                                                                                                                                              |                       |  |  |  |
| Material                                                                                                                                                                                                                                                                                                                                                                                                                                                                                                                                  | Aluminium alloy + toughened<br>glass | Packing details:<br>Carton size for lamp: 203*29*31.5 CM                                                                                                                                                                                                                                                                                     |                       |  |  |  |
| Size                                                                                                                                                                                                                                                                                                                                                                                                                                                                                                                                      | 1933*420.5*224.5mm                   | Retail packaging:201*13.5*29.5 cm<br>QTY/CTNS: 2PCS                                                                                                                                                                                                                                                                                          |                       |  |  |  |
| Distance of two lights                                                                                                                                                                                                                                                                                                                                                                                                                                                                                                                    | 25 meters                            | G.W/CTNS: 32 KG<br>Carton size for Bracket: 64*32*36 CM                                                                                                                                                                                                                                                                                      |                       |  |  |  |
| Warranty                                                                                                                                                                                                                                                                                                                                                                                                                                                                                                                                  | 3 years                              | <ul> <li>Retail packaging:62*15*34 cm</li> <li>QTY/CTNS: 2PCS</li> <li>G.W/CTNS: 8KG</li> <li>Marks: Lamp and bracket Packed in different carton.</li> </ul>                                                                                                                                                                                 |                       |  |  |  |

## PRODUCTS DETAIL

•

Main Features:

1.Design: Solar panel, Battery, LED panel are all in
One Integrated Design
2.Solar panel: High efficiency Glass Lamination panel
3.LED: High quality LED 120 lumen/W
4.Battery : A graded Li-ion battery No.18650
5.PIR :Motion sensor distance over 7M
6.Waterproof: IP65
7.Material : Aluminum Alloy + Tempered Glass