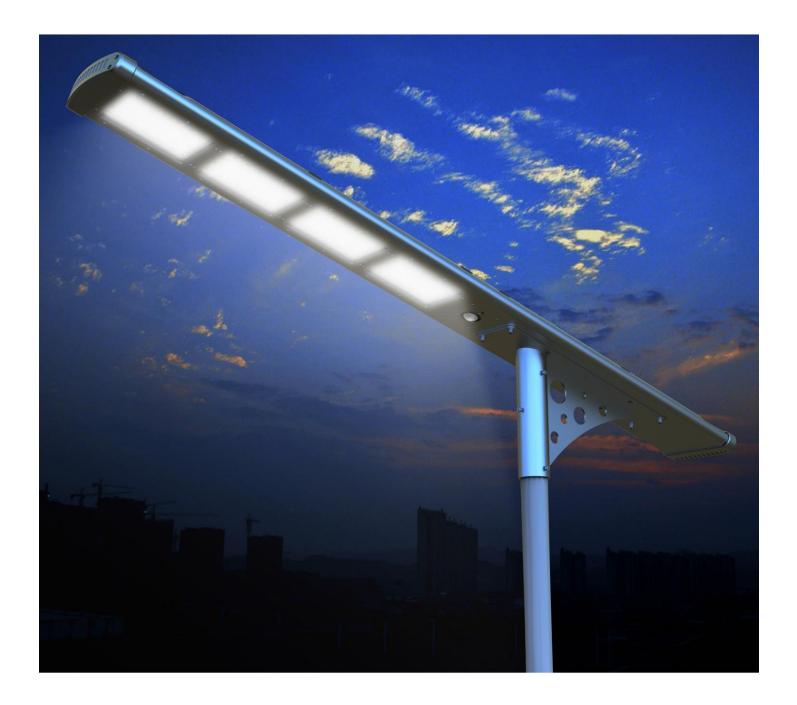

| Features:<br>Elegant Integrated Design, Aluminum alloy case<br>96pcs Super-bright LEDs/4 LED panels,8000Lumens<br>Brightness equal to 800W normal lamp<br>Constant current output!<br>45W solar panel and the battery can be easily replaced by<br>users<br>346.32 WH big capacity battery With the balance charging<br>system. Support zero-voltage charging<br>Night sensor + PIR motion sensor<br>PIR 120° wide detecting angle, 8m detecting distance<br>Support 3 nights after full charging<br>Easy to install and Auto on/off/PIR. |                                      | price per unit                                                                                                                                                                                                                                                                                                                               | 50 pcs<br>Price       |  |  |  |
|-------------------------------------------------------------------------------------------------------------------------------------------------------------------------------------------------------------------------------------------------------------------------------------------------------------------------------------------------------------------------------------------------------------------------------------------------------------------------------------------------------------------------------------------|--------------------------------------|----------------------------------------------------------------------------------------------------------------------------------------------------------------------------------------------------------------------------------------------------------------------------------------------------------------------------------------------|-----------------------|--|--|--|
|                                                                                                                                                                                                                                                                                                                                                                                                                                                                                                                                           |                                      | us\$765.34<br><mark>BUY NOW</mark>                                                                                                                                                                                                                                                                                                           | us\$694.50<br>BUY NOW |  |  |  |
| LED                                                                                                                                                                                                                                                                                                                                                                                                                                                                                                                                       | 8000Lumens,6000K±500K                | Lighting mode                                                                                                                                                                                                                                                                                                                                |                       |  |  |  |
| Li-ion battery                                                                                                                                                                                                                                                                                                                                                                                                                                                                                                                            | 346.32WH,22.2V                       | 1000 lumens dim light + motion sensor (Bright lighting 8000 lumens for 30secs when people move through the light)         Application:         Courtyard/Garden/ Park/Street/Roadway/pathway/Parking Lot/Private road/Sidewalk/Public square/ plaza/Campus/Airfield/Farm & Ranch/Perimeter Security/ Wildlife area/Remote Area/Military Base |                       |  |  |  |
| Solar Panel                                                                                                                                                                                                                                                                                                                                                                                                                                                                                                                               | 45 W,30V                             |                                                                                                                                                                                                                                                                                                                                              |                       |  |  |  |
| Install height                                                                                                                                                                                                                                                                                                                                                                                                                                                                                                                            | 6~8 meters                           |                                                                                                                                                                                                                                                                                                                                              |                       |  |  |  |
| Waterproof                                                                                                                                                                                                                                                                                                                                                                                                                                                                                                                                | IP 65                                |                                                                                                                                                                                                                                                                                                                                              |                       |  |  |  |
| Solar charging time                                                                                                                                                                                                                                                                                                                                                                                                                                                                                                                       | 10 hours by bright sunlight          |                                                                                                                                                                                                                                                                                                                                              |                       |  |  |  |
| Lighting time                                                                                                                                                                                                                                                                                                                                                                                                                                                                                                                             | Over 3 nights                        |                                                                                                                                                                                                                                                                                                                                              |                       |  |  |  |
| Material                                                                                                                                                                                                                                                                                                                                                                                                                                                                                                                                  | Aluminium alloy + toughened<br>glass | Packing details:<br>Carton size for lamp: 203*29*31.5 CM                                                                                                                                                                                                                                                                                     |                       |  |  |  |
| Size                                                                                                                                                                                                                                                                                                                                                                                                                                                                                                                                      | 1933*420.5*224.5mm                   | Retail packaging:201*13.5*29.5 cm<br>QTY/CTNS: 2PCS                                                                                                                                                                                                                                                                                          |                       |  |  |  |
| Distance of two lights                                                                                                                                                                                                                                                                                                                                                                                                                                                                                                                    | 25 meters                            | G.W/CTNS: 32 KG<br>Carton size for Bracket: 64*32*36 CM                                                                                                                                                                                                                                                                                      |                       |  |  |  |
| Warranty                                                                                                                                                                                                                                                                                                                                                                                                                                                                                                                                  | 3 years                              | <ul> <li>Retail packaging:62*15*34 cm</li> <li>QTY/CTNS: 2PCS</li> <li>G.W/CTNS: 8KG</li> <li>Marks: Lamp and bracket Packed in different carton.</li> </ul>                                                                                                                                                                                 |                       |  |  |  |

## PRODUCTS DETAIL

•

Main Features:

1.Design: Solar panel, Battery, LED panel are all in
One Integrated Design
2.Solar panel: High efficiency Glass Lamination panel
3.LED: High quality LED 120 lumen/W
4.Battery : A graded Li-ion battery No.18650
5.PIR :Motion sensor distance over 7M
6.Waterproof: IP65
7.Material : Aluminum Alloy + Tempered Glass