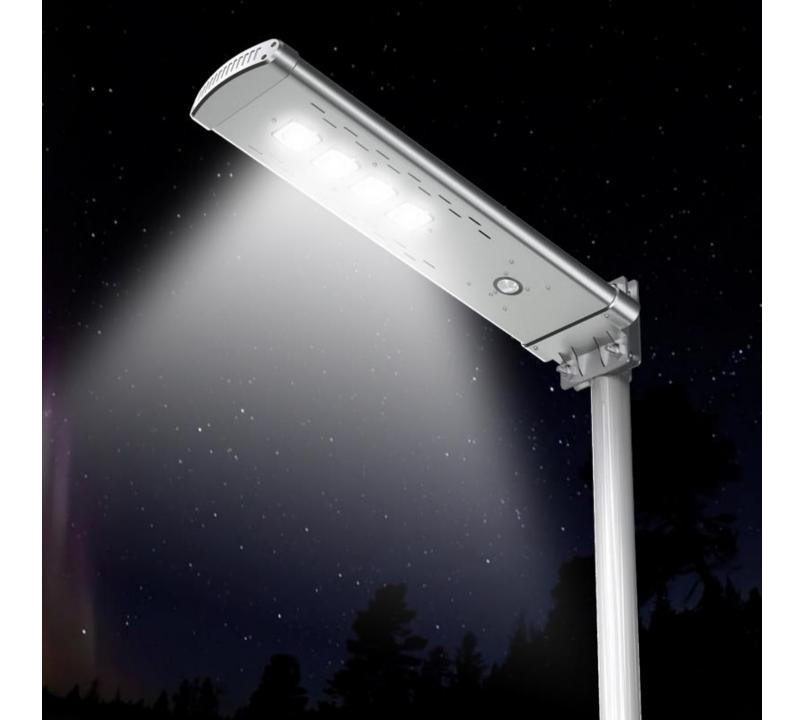

Model NO. : SSL-06R Arg es series Solar Street Lights 3000Lumens Intelligence/Efficiency/Energy Saving Application: High way/Park/Street/Roadway/Parking Lot/Public square/ plaza/Campus/Airfield/Farm & Ranch/Remote Area/Military Base/Government project for special use Categories: <u>Solar Street Light</u>

## PRODUCTS DETAIL

•

Main Features:

1.Design: Big solar panel, Battery, LED panel are all in One Integrated Design

2.Solar panel: High efficiency Glass Lamination panel

3.LED: South Korea imported LED Chip SSC,140

lumen/W

4.Battery : A graded Li-ion battery No.18650

5.PIR : Motion sensor distance over 7M

6.Remote controller : Adjust brightness ,lighting time and lighting mode

7.Technology: three core Intelligence technology to improve brightness 30% and save power 50%