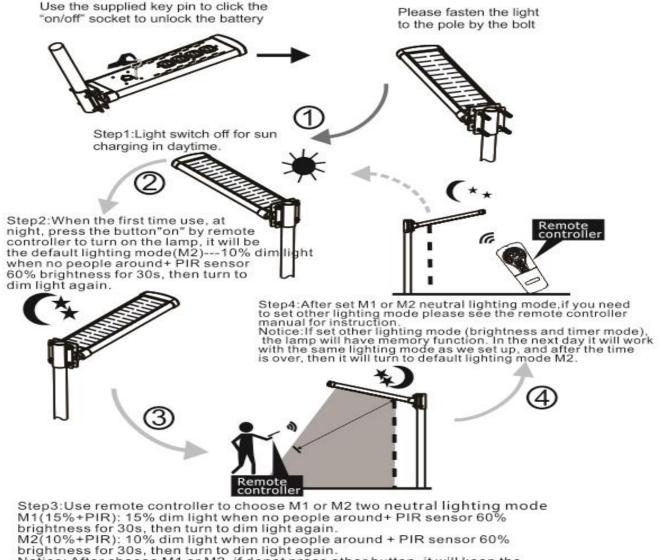

## Working process instructions

Notice: After choose M1 or M2, if donot press other button, it will keep the same mode the second day.