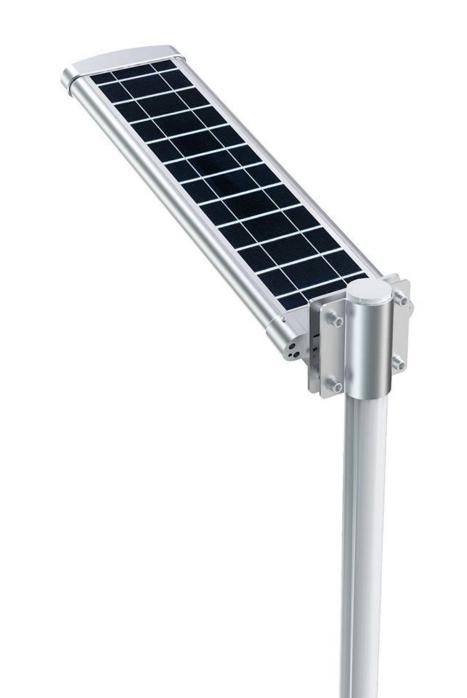

## PRODUCTS DETAIL

•

Main Features:

1.Design: Big solar panel, Battery, LED panel are all in One Integrated Design

2.Solar panel: High efficiency Glass Lamination panel

3.LED: South Korea imported LED Chip SSC,140

lumen/W

4.Battery : A graded Li-ion battery No.18650

5.PIR : Motion sensor distance over 7M

6.Remote controller : Adjust brightness ,lighting time and lighting mode

7.Technology: three core Intelligence technology to improve brightness 30% and save power 50%