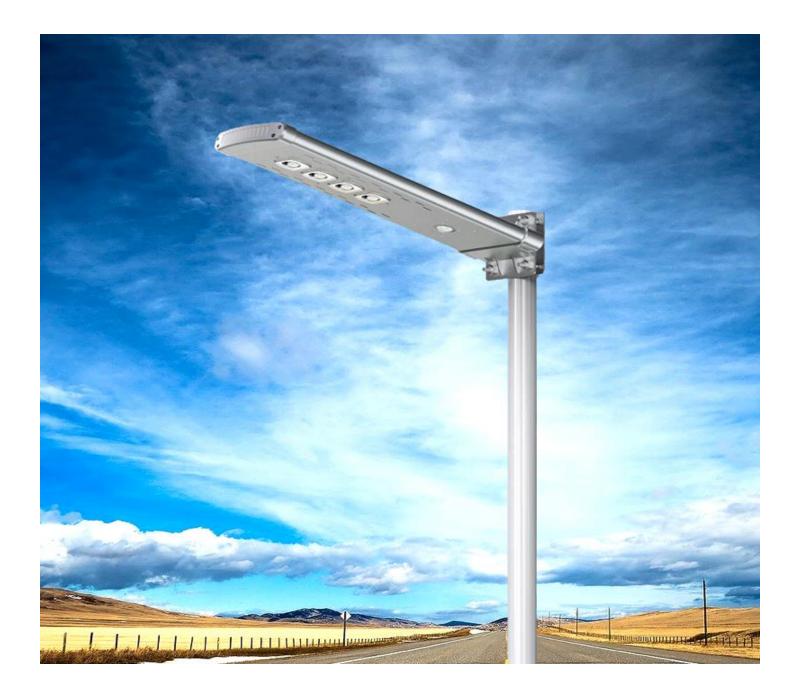

Model NO. : SSL-06R Arg es series Solar Street Lights 3000Lumens Intelligence/Efficiency/Energy Saving Application: High way/Park/Street/Roadway/Parking Lot/Public square/ plaza/Campus/Airfield/Farm & Ranch/Remote Area/Military Base/Government project for special use Categories: <u>Solar Street Light</u>

| <ul> <li>Features:</li> <li>1.Smart Remote Control Function to satisfy different Customer use.</li> <li>3 Main Lighting mode as below</li> <li>1). Constant Brightness all the time (100%/60%/30%/10%)</li> <li>2). Dim lighting + Motion sensor (30 seconds 60% High brightness)</li> <li>3). Timer lighting Mode (6 Option)</li> <li>2.Adaptive Lighting System to achieve all night lighting when Weather change. Constant current output!</li> <li>3.VFT(Variable Frequency Technology) to Control and adjust the LED driver frequency to reach the max output of LED and Battery</li> <li>4TCS (Temperature Control System) to Protect the battery charging and discharging in high temperate</li> <li>5.10 Hour full charge the battery by standard Sunlight, Once the battery are full charged, it can support 3 night lighting.</li> <li>6.SSC LED chip, 160 lumen/W</li> </ul> |                                  | price per unit                                                                                                                                                                                                      | 100 pcs<br>Price     |  |  |  |
|-----------------------------------------------------------------------------------------------------------------------------------------------------------------------------------------------------------------------------------------------------------------------------------------------------------------------------------------------------------------------------------------------------------------------------------------------------------------------------------------------------------------------------------------------------------------------------------------------------------------------------------------------------------------------------------------------------------------------------------------------------------------------------------------------------------------------------------------------------------------------------------------|----------------------------------|---------------------------------------------------------------------------------------------------------------------------------------------------------------------------------------------------------------------|----------------------|--|--|--|
|                                                                                                                                                                                                                                                                                                                                                                                                                                                                                                                                                                                                                                                                                                                                                                                                                                                                                         |                                  | us\$310.55<br>BUY NOW                                                                                                                                                                                               | us\$299.5<br>BUY NOW |  |  |  |
| LED                                                                                                                                                                                                                                                                                                                                                                                                                                                                                                                                                                                                                                                                                                                                                                                                                                                                                     | 3000Lumens 40 LEDs 6500K         | Lighting mode                                                                                                                                                                                                       |                      |  |  |  |
| Li-ion battery                                                                                                                                                                                                                                                                                                                                                                                                                                                                                                                                                                                                                                                                                                                                                                                                                                                                          | 115.4WH ,14.8V                   | 3 Main Lighting mode as below<br>1. Constant Brightness all the time (100%/60%/30%/10%)<br>2. Dim lighting + Motion sensor (30 seconds 60% High brightness )<br>3. Timer lighting Mode (6 Option)                   |                      |  |  |  |
| Solar Panel                                                                                                                                                                                                                                                                                                                                                                                                                                                                                                                                                                                                                                                                                                                                                                                                                                                                             | 15W, 18V                         |                                                                                                                                                                                                                     |                      |  |  |  |
| Install height                                                                                                                                                                                                                                                                                                                                                                                                                                                                                                                                                                                                                                                                                                                                                                                                                                                                          | 3~4 meters                       |                                                                                                                                                                                                                     |                      |  |  |  |
| Waterproof                                                                                                                                                                                                                                                                                                                                                                                                                                                                                                                                                                                                                                                                                                                                                                                                                                                                              | IP 65                            | Application:<br>Courtyard/Garden/ Park/Street/Roadway/pathway/Parking Lot/Private<br>road/Sidewalk/Public square/ plaza/Campus/Airfield/Farm & Ranch/Perimeter<br>Security/ Wildlife area/Remote Area/Military Base |                      |  |  |  |
| Solar charging time                                                                                                                                                                                                                                                                                                                                                                                                                                                                                                                                                                                                                                                                                                                                                                                                                                                                     | 9~10 hours by bright sunlight    |                                                                                                                                                                                                                     |                      |  |  |  |
| Lighting time                                                                                                                                                                                                                                                                                                                                                                                                                                                                                                                                                                                                                                                                                                                                                                                                                                                                           | More than 3 nights               |                                                                                                                                                                                                                     |                      |  |  |  |
| Material                                                                                                                                                                                                                                                                                                                                                                                                                                                                                                                                                                                                                                                                                                                                                                                                                                                                                | Aluminium alloy + tempered glass | Packing details:<br>Retail packaging: 27*19.5*85CM<br>Carton size: 42*29*88CM<br>QTY/CTNS: 2PCS<br>G.W/CTNS: 16.5KG                                                                                                 |                      |  |  |  |
| Size                                                                                                                                                                                                                                                                                                                                                                                                                                                                                                                                                                                                                                                                                                                                                                                                                                                                                    | 808*227*164mm                    |                                                                                                                                                                                                                     |                      |  |  |  |
| Warranty                                                                                                                                                                                                                                                                                                                                                                                                                                                                                                                                                                                                                                                                                                                                                                                                                                                                                | 3 years                          |                                                                                                                                                                                                                     |                      |  |  |  |