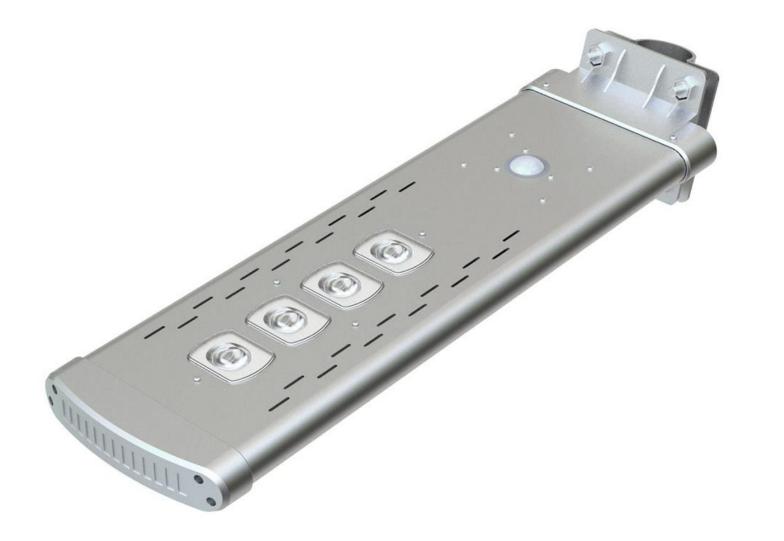

## PRODUCTS DETAIL

•

Main Features:

1.Design: Big solar panel, Battery, LED panel are all in One Integrated Design

2.Solar panel: High efficiency Glass Lamination panel

3.LED: South Korea imported LED Chip SSC,140

lumen/W

4.Battery : A graded Li-ion battery No.18650

5.PIR : Motion sensor distance over 7M

6.Remote controller : Adjust brightness ,lighting time and lighting mode

7.Technology: three core Intelligence technology to improve brightness 30% and save power 50%