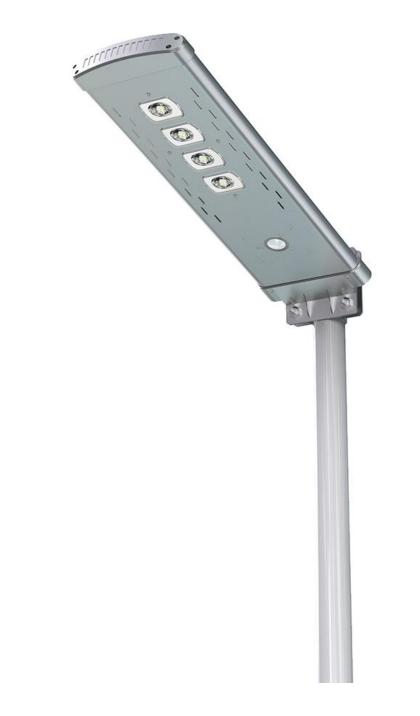

Model NO. : SSL-06R Arg es series Solar Street Lights 3000Lumens Intelligence/Efficiency/Energy Saving Application: High way/Park/Street/Roadway/Parking Lot/Public square/ plaza/Campus/Airfield/Farm & Ranch/Remote Area/Military Base/Government project for special use Categories: <u>Solar Street Light</u>

## PRODUCTS DETAIL

•

Main Features:

1.Design: Big solar panel, Battery, LED panel are all in One Integrated Design

2.Solar panel: High efficiency Glass Lamination panel

3.LED: South Korea imported LED Chip SSC,140

lumen/W

4.Battery : A graded Li-ion battery No.18650

5.PIR : Motion sensor distance over 7M

6.Remote controller : Adjust brightness ,lighting time and lighting mode

7.Technology: three core Intelligence technology to improve brightness 30% and save power 50%