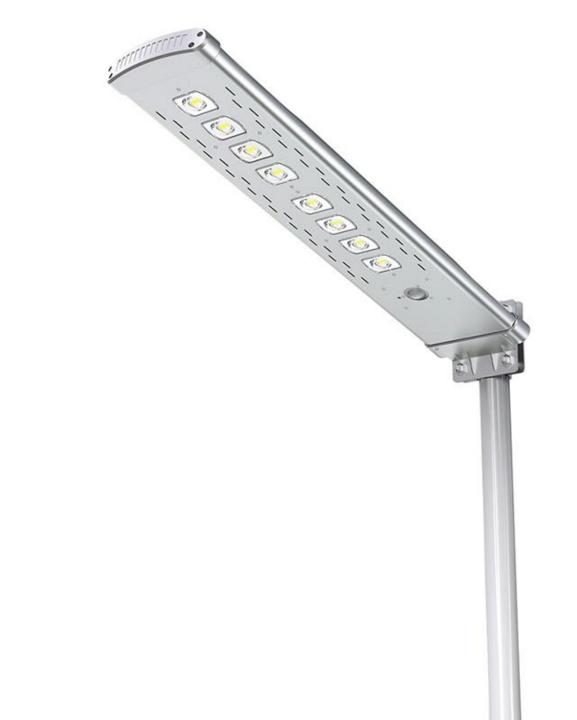

## PRODUCTS DETAIL

Main Features:

1.Design: Big solar panel, Battery, LED panel are all in One Integrated Design

2.Solar panel: High efficiency Glass Lamination panel

3.LED: South Korea imported LED Chip SSC,140 lumen/W

4.Battery : A graded Li-ion battery No.18650

5.PIR : Motion sensor distance over 7M

6.Remote controller : Adjust brightness ,lighting time and lighting mode

7.Technology: three core Intelligence technology to improve brightness 30% and save power 50%