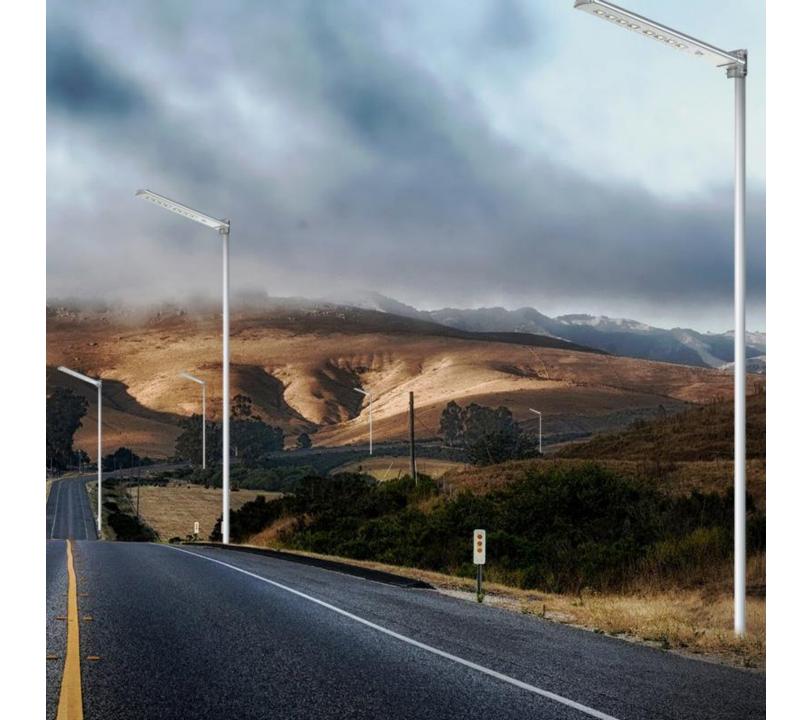

Model NO. : SSL-07R Arges series Solar Street Lights 4500Lumens Intelligence/Efficiency/Energy Saving Application: High way/Park/Street/Roadway/Parking Lot/Public square/ plaza/Campus/Airfield/Farm & Ranch/Remote Area/Military Base/Government project for special use Categories: <u>Solar Street Light</u>