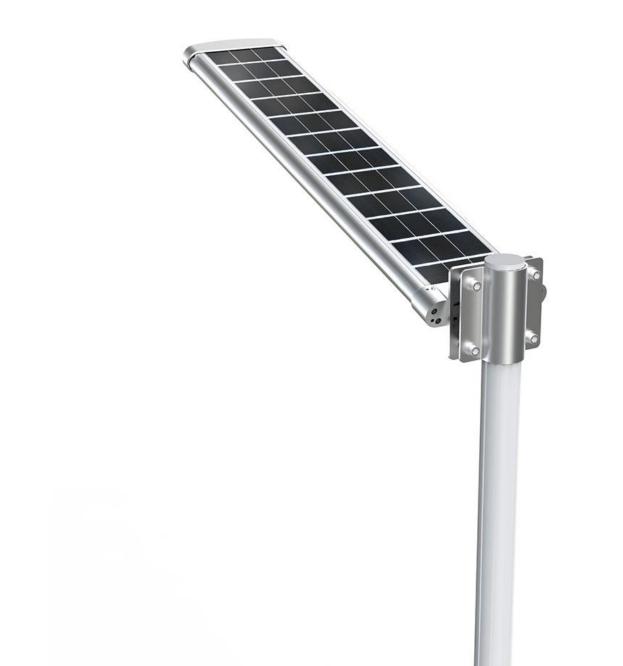

## PRODUCTS DETAIL

Main Features:

1.Design: Big solar panel, Battery, LED panel are all in One Integrated Design

2.Solar panel: High efficiency Glass Lamination panel

3.LED: South Korea imported LED Chip SSC,140 lumen/W

4.Battery : A graded Li-ion battery No.18650

5.PIR : Motion sensor distance over 7M

6.Remote controller : Adjust brightness ,lighting time and lighting mode

7.Technology: three core Intelligence technology to improve brightness 30% and save power 50%