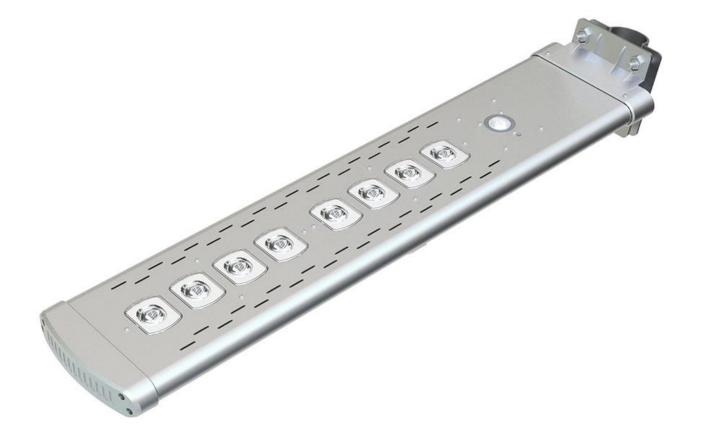

## PRODUCTS DETAIL

Main Features:

1.Design: Big solar panel, Battery, LED panel are all in One Integrated Design

2.Solar panel: High efficiency Glass Lamination panel

3.LED: South Korea imported LED Chip SSC,140 lumen/W

4.Battery : A graded Li-ion battery No.18650

5.PIR : Motion sensor distance over 7M

6.Remote controller : Adjust brightness ,lighting time and lighting mode

7.Technology: three core Intelligence technology to improve brightness 30% and save power 50%