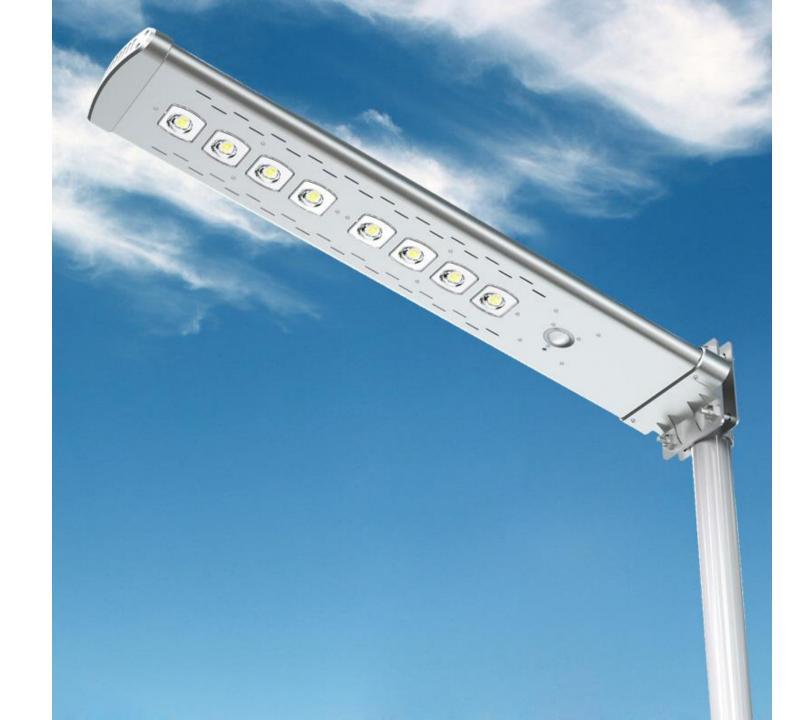

Model NO. : SSL-07R Arges series Solar Street Lights 4500Lumens Intelligence/Efficiency/Energy Saving Application: High way/Park/Street/Roadway/Parking Lot/Public square/ plaza/Campus/Airfield/Farm & Ranch/Remote Area/Military Base/Government project for special use Categories: <u>Solar Street Light</u>

| Features:<br>1.Smart Remote Control Function to satisfy different Customer use.<br>3 Main Lighting mode as below<br>1). Constant Brightness all the time (100%/60%/30%/10%)<br>2). Dim lighting + Motion sensor (30 seconds 60% High brightness )<br>3). Timer lighting Mode (6 Option)<br>2.Adaptive Lighting System to achieve all night lighting when Weather<br>change. Constant current output!<br>3.VFT(Variable Frequency Technology) to Control and adjust the LED driver<br>frequency to reach the max output of LED and Battery<br>4TCS (Temperature Control System) to Protect the battery charging and<br>discharging in high temperate<br>5.10 Hour full charge the battery by standard Sunlight, Once the battery are<br>full charged, it can support 3 night lighting.<br>6. SSC LED chip, 160 lumen/W |                                  | price per unit                                                                                                                                                                                                                                                                                                                                                                                                                                                                                                                                                                                                                 | 50 pcs<br>Price       |  |  |  |
|-----------------------------------------------------------------------------------------------------------------------------------------------------------------------------------------------------------------------------------------------------------------------------------------------------------------------------------------------------------------------------------------------------------------------------------------------------------------------------------------------------------------------------------------------------------------------------------------------------------------------------------------------------------------------------------------------------------------------------------------------------------------------------------------------------------------------|----------------------------------|--------------------------------------------------------------------------------------------------------------------------------------------------------------------------------------------------------------------------------------------------------------------------------------------------------------------------------------------------------------------------------------------------------------------------------------------------------------------------------------------------------------------------------------------------------------------------------------------------------------------------------|-----------------------|--|--|--|
|                                                                                                                                                                                                                                                                                                                                                                                                                                                                                                                                                                                                                                                                                                                                                                                                                       |                                  | us\$500.15<br>BUY NOW                                                                                                                                                                                                                                                                                                                                                                                                                                                                                                                                                                                                          | us\$475.65<br>BUY NOW |  |  |  |
| LED                                                                                                                                                                                                                                                                                                                                                                                                                                                                                                                                                                                                                                                                                                                                                                                                                   | 4500Lumens 80 LEDs 6500K         | Lighting mode                                                                                                                                                                                                                                                                                                                                                                                                                                                                                                                                                                                                                  |                       |  |  |  |
| Li-ion battery                                                                                                                                                                                                                                                                                                                                                                                                                                                                                                                                                                                                                                                                                                                                                                                                        | 144.3WH 11.1V                    | <ul> <li>3 Main Lighting mode as below</li> <li>1. Constant Brightness all the time (100%/60%/30%/10%)</li> <li>2. Dim lighting + Motion sensor (30 seconds 60% High brightness)</li> <li>3. Timer lighting Mode (6 Option)</li> </ul> Application: <ul> <li>Courtyard/Garden/ Park/Street/Roadway/pathway/Parking Lot/Private road/Sidewalk/Public square/ plaza/Campus/Airfield/Farm &amp; Ranch/Perimeter Security/ Wildlife area/Remote Area/Military Base Packing details: <ul> <li>Retail packaging:114*19.5*27CM</li> <li>Carton size: 116*21*56CM</li> <li>QTY/CTNS: 2PCS</li> <li>G.W/CTNS: 21KG</li> </ul></li></ul> |                       |  |  |  |
| Solar Panel                                                                                                                                                                                                                                                                                                                                                                                                                                                                                                                                                                                                                                                                                                                                                                                                           | 22.7W 14V                        |                                                                                                                                                                                                                                                                                                                                                                                                                                                                                                                                                                                                                                |                       |  |  |  |
| Install height                                                                                                                                                                                                                                                                                                                                                                                                                                                                                                                                                                                                                                                                                                                                                                                                        | 4~6 meters                       |                                                                                                                                                                                                                                                                                                                                                                                                                                                                                                                                                                                                                                |                       |  |  |  |
| Waterproof                                                                                                                                                                                                                                                                                                                                                                                                                                                                                                                                                                                                                                                                                                                                                                                                            | IP 65                            |                                                                                                                                                                                                                                                                                                                                                                                                                                                                                                                                                                                                                                |                       |  |  |  |
| Solar charging time                                                                                                                                                                                                                                                                                                                                                                                                                                                                                                                                                                                                                                                                                                                                                                                                   | 9~10 hours by bright sunlight    |                                                                                                                                                                                                                                                                                                                                                                                                                                                                                                                                                                                                                                |                       |  |  |  |
| Lighting time                                                                                                                                                                                                                                                                                                                                                                                                                                                                                                                                                                                                                                                                                                                                                                                                         | More than 3 nights               |                                                                                                                                                                                                                                                                                                                                                                                                                                                                                                                                                                                                                                |                       |  |  |  |
| Material                                                                                                                                                                                                                                                                                                                                                                                                                                                                                                                                                                                                                                                                                                                                                                                                              | Aluminium alloy + tempered glass |                                                                                                                                                                                                                                                                                                                                                                                                                                                                                                                                                                                                                                |                       |  |  |  |
| Size                                                                                                                                                                                                                                                                                                                                                                                                                                                                                                                                                                                                                                                                                                                                                                                                                  | 1098*227*164mm                   |                                                                                                                                                                                                                                                                                                                                                                                                                                                                                                                                                                                                                                |                       |  |  |  |
| Warranty                                                                                                                                                                                                                                                                                                                                                                                                                                                                                                                                                                                                                                                                                                                                                                                                              | 3 years                          |                                                                                                                                                                                                                                                                                                                                                                                                                                                                                                                                                                                                                                |                       |  |  |  |

## PRODUCTS DETAIL

Main Features:

1.Design: Big solar panel, Battery, LED panel are all in One Integrated Design

2.Solar panel: High efficiency Glass Lamination panel

3.LED: South Korea imported LED Chip SSC,140 lumen/W

4.Battery : A graded Li-ion battery No.18650

5.PIR : Motion sensor distance over 7M

6.Remote controller : Adjust brightness ,lighting time and lighting mode

7.Technology: three core Intelligence technology to improve brightness 30% and save power 50%