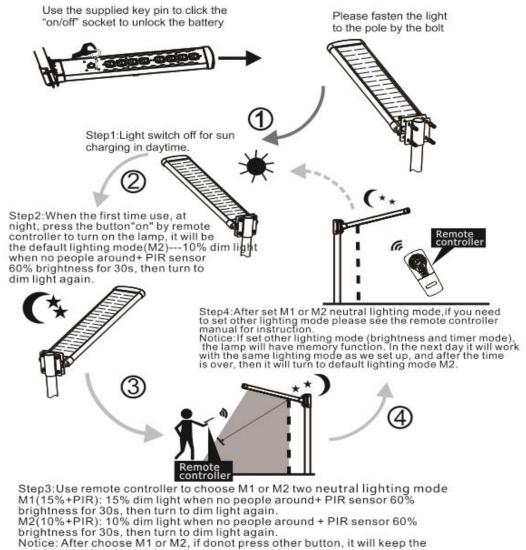

|                       |  |  |  |









## PRODUCTS DETAIL

Main Features:

1.Design: Big solar panel, Battery, LED panel are all in One Integrated Design

2.Solar panel: High efficiency Glass Lamination panel

3.LED: South Korea imported LED Chip SSC,140 lumen/W

4.Battery : A graded Li-ion battery No.18650

5.PIR : Motion sensor distance over 7M

6.Remote controller : Adjust brightness ,lighting time and lighting mode

7.Technology: three core Intelligence technology to improve brightness 30% and save power 50%

## Working process instructions



same mode the second day.