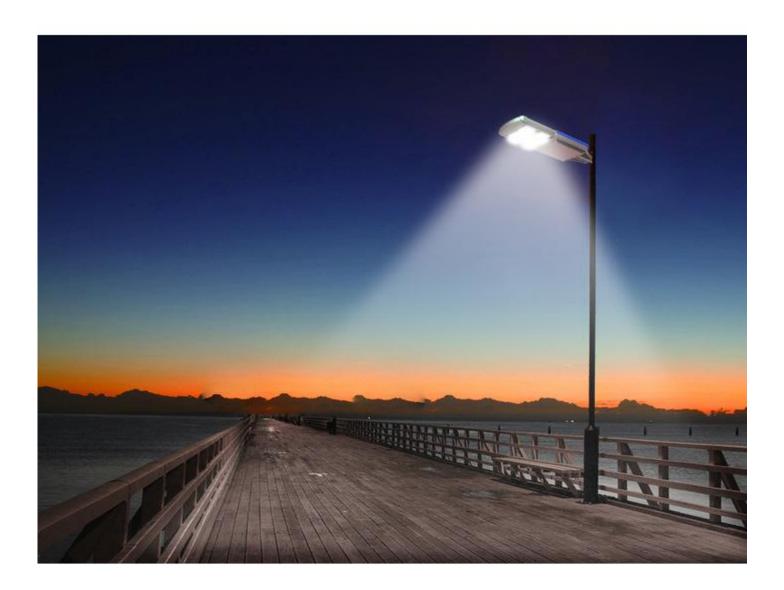

Model NO. : SSL-20 Big power Solar Street Lights 2000Lumens High quality/Efficiency/Energy Saving Application: High way/Park/Street/Roadway/Parking Lot/Public square/ plaza/Campus/Airfield/Farm & Ranch/Remote Area/Military Base/Government project for special use Categories: <u>Solar Street Light</u>

| Features:<br>Elegant Integrated Design, Aluminum alloy case<br>Super-bright LEDs, 2000Lumens<br>Every element can be easily replaced by users<br>Over 140° wide lighting angle<br>Support 3 nights lighting time<br>Easy to install |                               | price per unit<br>us\$765.34<br>BUY NOW                                                                                                                                                                                                                                                | 100 pcs<br>Price<br>us\$694.50<br>BUY NOW        |  |  |  |  |
|-------------------------------------------------------------------------------------------------------------------------------------------------------------------------------------------------------------------------------------|-------------------------------|----------------------------------------------------------------------------------------------------------------------------------------------------------------------------------------------------------------------------------------------------------------------------------------|--------------------------------------------------|--|--|--|--|
| LED                                                                                                                                                                                                                                 | 2000Lumens,6000K±500K         | Lighting Mode                                                                                                                                                                                                                                                                          |                                                  |  |  |  |  |
| Li-ion battery                                                                                                                                                                                                                      | 288.6WH, 22.2V                | 5Hrs 100% light+ 25% light till dawn   Application:   Courtyard/Garden/ Park/Street/Roadway/pathway/Parking Lot/Private   road/Sidewalk/Public square/ plaza/Campus/Airfield/Farm & Ranch/Perimeter   Security/ Wildlife area/Remote Area/Military Base/High way/Goverment project for |                                                  |  |  |  |  |
| Solar Panel                                                                                                                                                                                                                         | 35W,30V                       |                                                                                                                                                                                                                                                                                        |                                                  |  |  |  |  |
| Install height                                                                                                                                                                                                                      | 4~5 meters                    |                                                                                                                                                                                                                                                                                        |                                                  |  |  |  |  |
| Waterproof                                                                                                                                                                                                                          | IP 65                         |                                                                                                                                                                                                                                                                                        |                                                  |  |  |  |  |
| Solar charging time                                                                                                                                                                                                                 | 12 hours by bright sunlight   |                                                                                                                                                                                                                                                                                        |                                                  |  |  |  |  |
| Lighting time                                                                                                                                                                                                                       | Over 3 nights                 | special use                                                                                                                                                                                                                                                                            |                                                  |  |  |  |  |
| Material                                                                                                                                                                                                                            | Aluminium alloy + steel glass | _                                                                                                                                                                                                                                                                                      | Packing details:<br>Carton size: L115*W25*H57 CM |  |  |  |  |
| Size                                                                                                                                                                                                                                | 488*1091*116.5mm              | QTY/CTNS: 1PC<br>G.W/CTNS: 26KG                                                                                                                                                                                                                                                        |                                                  |  |  |  |  |
| Warranty                                                                                                                                                                                                                            | 3 years                       |                                                                                                                                                                                                                                                                                        |                                                  |  |  |  |  |