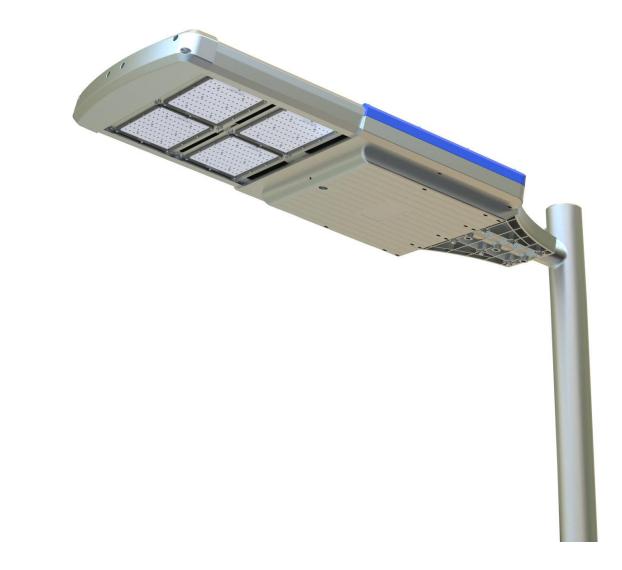

## PRODUCTS DETAIL

Main Features: 1.Design: Solar panel, Battery, LED panel are all in One Integrated Design 2.Solar panel: High efficiency Glass Lamination panel 3.LED: High quality LED 120 lumen/W

4.Battery : A graded Li-ion battery No.18650

5.Lighting distribution: 2 times professional road

lighting output

6.Waterproof: IP65

7.Material : Aluminum Alloy + Tempered Glass