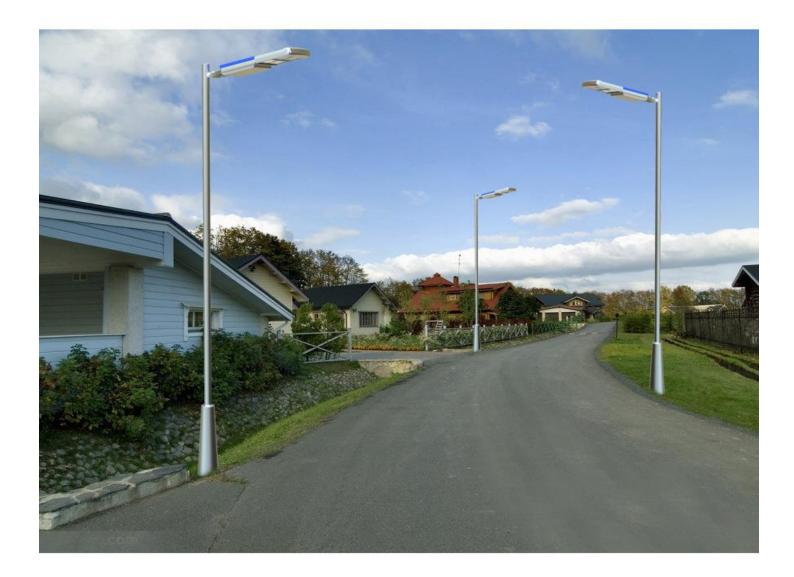

Model NO. : SSL-20 Big power Solar Street Lights 2000Lumens High quality/Efficiency/Energy Saving Application: High way/Park/Street/Roadway/Parking Lot/Public square/ plaza/Campus/Airfield/Farm & Ranch/Remote Area/Military Base/Government project for special use Categories: <u>Solar Street Light</u>