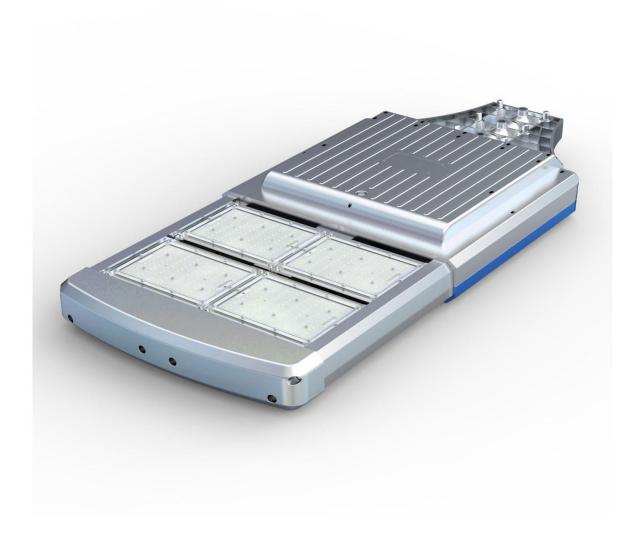

## PRODUCTS DETAIL

Main Features: 1.Design: Solar panel, Battery, LED panel are all in One Integrated Design 2.Solar panel: High efficiency Glass Lamination panel 3.LED: High quality LED 120 lumen/W

4.Battery : A graded Li-ion battery No.18650

5.Lighting distribution: 2 times professional road

lighting output

6.Waterproof: IP65

7.Material : Aluminum Alloy + Tempered Glass