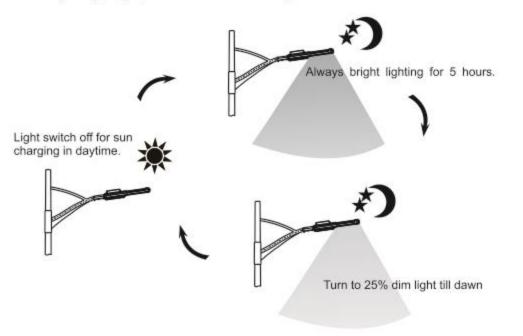

## How is the light working?

1.Solar charging time: about 10Hrs by bright sunlight.

2.Auto off for sun charging in daytime, auto turn on light at night.

3.Lighting time: around 3 nights!

4.Energy saving, auto turn off in daytime and auto turn on at night, 5 hours always bright light, then turn to 25% dim light till dawn.