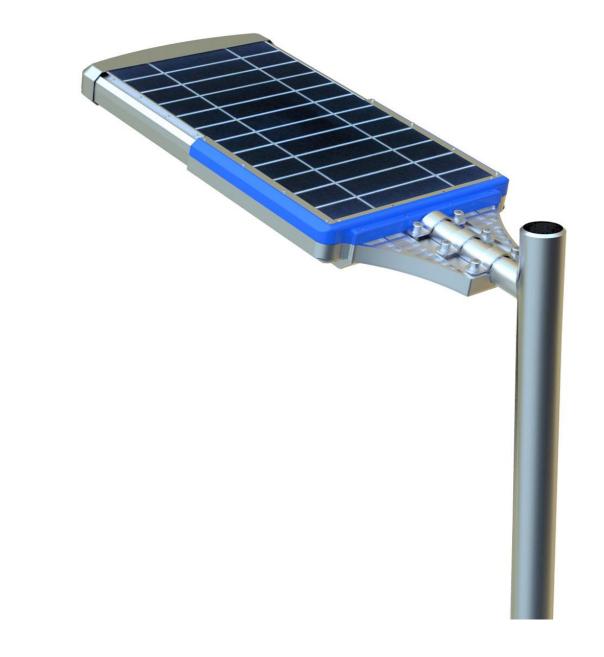

## PRODUCTS DETAIL

Main Features: 1.Design: Solar panel, Battery, LED panel are all in One Integrated Design 2.Solar panel: High efficiency Glass Lamination panel 3.LED: High quality LED 120 lumen/W

4.Battery : A graded Li-ion battery No.18650

5.Lighting distribution: 2 times professional road

lighting output

6.Waterproof: IP65

7.Material : Aluminum Alloy + Tempered Glass