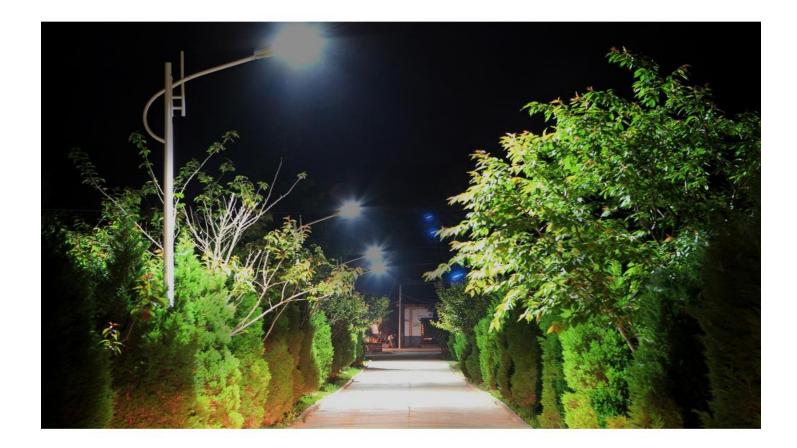

## How is the light working?

1.Solar charging time: about 10Hrs by bright sunlight.

2.Auto off for sun charging in daytime, auto turn on light at night.

3.Lighting time: around 3 nights!

4.Energy saving, auto turn off in daytime and auto turn on at night, 5 hours always bright light, then turn to 25% dim light till dawn.