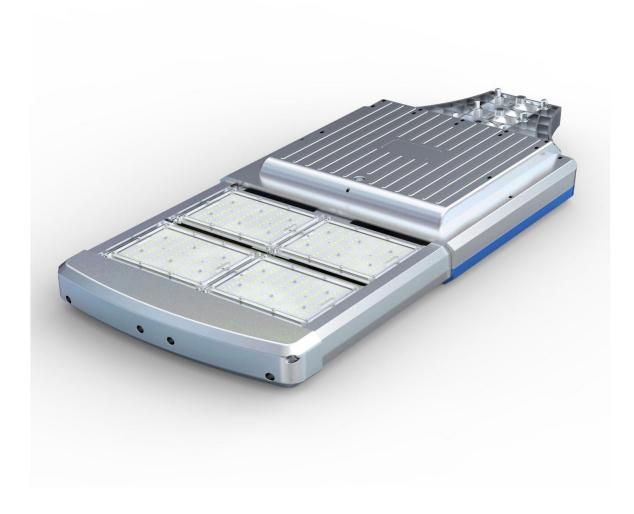

## PRODUCTS DETAIL

Main Features: 1.Design: Solar panel, Battery, LED panel are all in One Integrated Design 2.Solar panel: High efficiency Glass Lamination panel 3.LED: High quality LED 120 lumen/W

4.Battery : A graded Li-ion battery No.18650

5.Lighting distribution: 2 times professional road

lighting output

6.Waterproof: IP65

7.Material : Aluminum Alloy + Tempered Glass