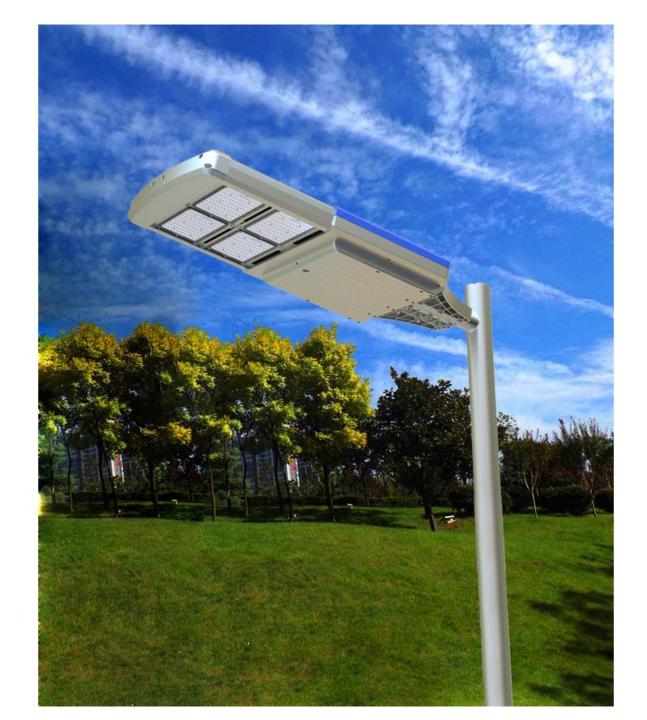

Model NO. : SSL-30 Big power Solar Street Lights 3000Lumens High quality/Efficiency/Energy Saving Application: High way/Park/Street/Roadway/Parking Lot/Public square/ plaza/Campus/Airfield/Farm & Ranch/Remote Area/Military Base/Government project for special use Categories: <u>Solar Street Light</u>

| Features:<br>Elegant Integrated Design, Aluminum alloy case<br>Super-bright LEDs, 3000Lumens<br>Every element can be easily replaced by users<br>Over 140° wide lighting angle<br>Support 3 nights lighting time<br>Easy to install |                               | price per unit<br>us\$943.32<br>BUY NOW                                                                                                                                                                                                                            | 100 pcs<br>Price<br>us\$825.00<br>BUY NOW |  |  |  |
|-------------------------------------------------------------------------------------------------------------------------------------------------------------------------------------------------------------------------------------|-------------------------------|--------------------------------------------------------------------------------------------------------------------------------------------------------------------------------------------------------------------------------------------------------------------|-------------------------------------------|--|--|--|
| LED                                                                                                                                                                                                                                 | 3000Lumens,6000K±500K         | Lighting Mode                                                                                                                                                                                                                                                      |                                           |  |  |  |
| Li-ion battery                                                                                                                                                                                                                      | 346.32WH,22.2V                | 5Hrs 100% light+ 25% light till dawn                                                                                                                                                                                                                               |                                           |  |  |  |
| Solar Panel                                                                                                                                                                                                                         | 47W, 30V                      |                                                                                                                                                                                                                                                                    |                                           |  |  |  |
| Install height                                                                                                                                                                                                                      | 4~6 meters                    | Application:<br>Courtyard/Garden/ Park/Street/Roadway/pathway/Parking Lot/Private<br>road/Sidewalk/Public square/ plaza/Campus/Airfield/Farm &<br>Ranch/Perimeter Security/ Wildlife area/Remote Area/Military Base/High<br>way/Government project for special use |                                           |  |  |  |
| Waterproof                                                                                                                                                                                                                          | IP 65                         |                                                                                                                                                                                                                                                                    |                                           |  |  |  |
| Solar charging time                                                                                                                                                                                                                 | 10 hours by bright sunlight   |                                                                                                                                                                                                                                                                    |                                           |  |  |  |
| Lighting time                                                                                                                                                                                                                       | Over 3 nights                 |                                                                                                                                                                                                                                                                    |                                           |  |  |  |
| Material                                                                                                                                                                                                                            | Aluminium alloy + steel glass | Packing details:                                                                                                                                                                                                                                                   |                                           |  |  |  |
| Size                                                                                                                                                                                                                                | 488*1091*116.5mm              | Carton size: L115*W25*H57 CM<br>QTY/CTNS: 1PC                                                                                                                                                                                                                      |                                           |  |  |  |
| Warranty                                                                                                                                                                                                                            | 3 years                       | G.W/CTNS: 28KG                                                                                                                                                                                                                                                     |                                           |  |  |  |