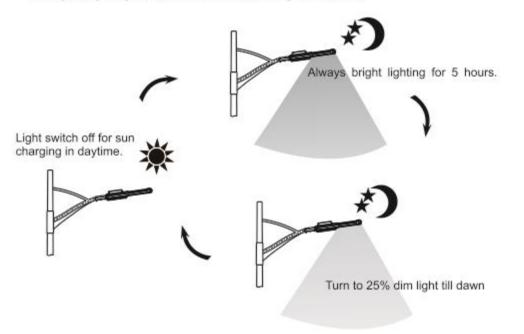

## How is the light working?

1.Solar charging time: about 10Hrs by bright sunlight.

2.Auto off for sun charging in daytime, auto turn on light at night.

3.Lighting time: around 3 nights!

4.Energy saving, auto turn off in daytime and auto turn on at night, 5 hours always bright light, then turn to 25% dim light till dawn.