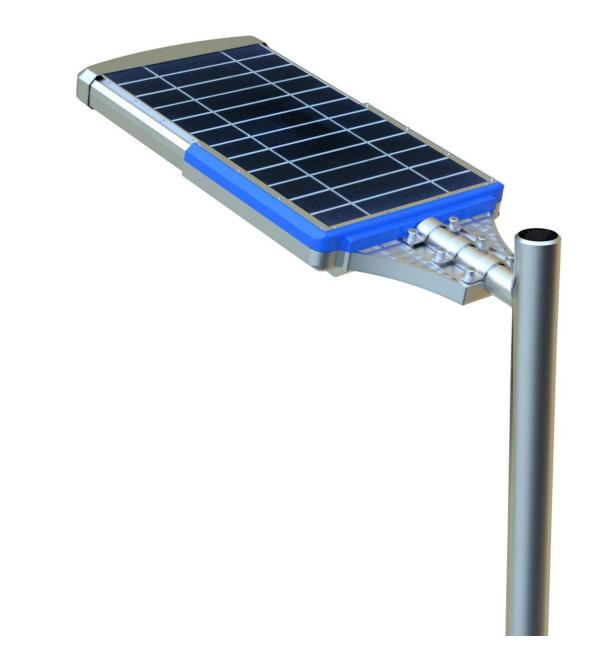

## PRODUCTS DETAIL

Main Features: 1.Design: Solar panel, Battery, LED panel are all in One Integrated Design 2.Solar panel: High efficiency Glass Lamination panel 3.LED: High quality LED 120 lumen/W

4.Battery : A graded Li-ion battery No.18650

5.Lighting distribution: 2 times professional road

lighting output

6.Waterproof: IP65

7.Material : Aluminum Alloy + Tempered Glass