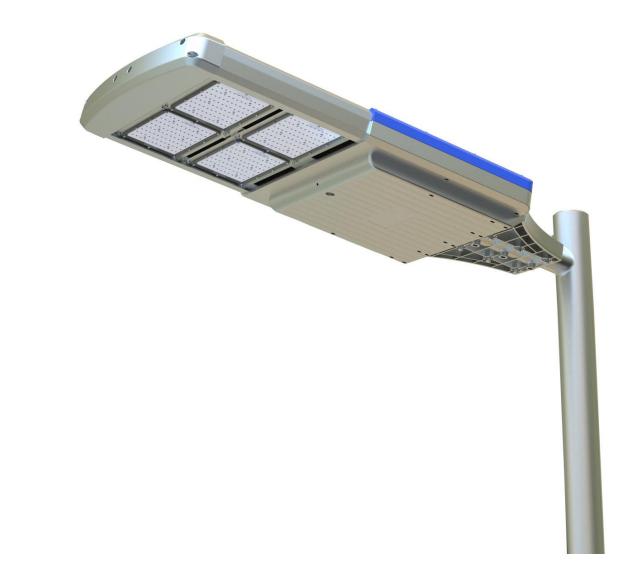

## PRODUCTS DETAIL

Main Features: 1.Design: Solar panel, Battery, LED panel are all in One Integrated Design 2.Solar panel: High efficiency Glass Lamination panel 3.LED: High quality LED 120 lumen/W

4.Battery : A graded Li-ion battery No.18650

5.Lighting distribution: 2 times professional road

lighting output

6.Waterproof: IP65

7.Material : Aluminum Alloy + Tempered Glass