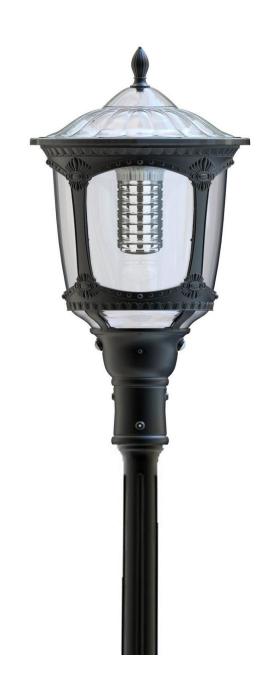

Model NO. : SLL-10

Honor series Solar Street Lights 2000Lumens

Intelligence/Efficiency/Energy Saving

Application: High way/Park/Street/Roadway/Parking

Lot/Public square/ plaza/Campus/Airfield/Farm &

Ranch/Remote Area/Military Base/Government

project for special use

Categories: Solar landscape light

| Features:  1.Hidden Solar Panel and European Appearance Design  2.Two PIR detector to Get Wider Sensor Range  3. SSC LED Chip and Professional optical lens to get higher efficiency lumen  4. Adaptive Lighting System to achieve all night lighting when Weather change. |                                     | price per unit us\$312.23 BUY NOW                                                                                   | 100 pcs<br>Price<br>us\$275.20<br>BUY NOW |  |  |  |
|----------------------------------------------------------------------------------------------------------------------------------------------------------------------------------------------------------------------------------------------------------------------------|-------------------------------------|---------------------------------------------------------------------------------------------------------------------|-------------------------------------------|--|--|--|
| LED                                                                                                                                                                                                                                                                        | 2000Lumens,80 LEDs<br>CCT:6000±500K | Lighting mode                                                                                                       |                                           |  |  |  |
| Li-ion battery                                                                                                                                                                                                                                                             | 88.8Wh 14.8V                        | First 5 Hrs 400 lumen + 7 Hrs 100 lumens(Whole night with PIR 2000 lumens for 30secs when people pass by the light) |                                           |  |  |  |
| Solar Panel                                                                                                                                                                                                                                                                | 12.5W/18V, 10 years span life.      | Application: Gate/Fence/Garden/Courtyard/Road/Park/Pathway etc                                                      |                                           |  |  |  |
| Waterproof                                                                                                                                                                                                                                                                 | IP 65                               |                                                                                                                     |                                           |  |  |  |
| Solar charging time                                                                                                                                                                                                                                                        | 7-9 hours by bright sunlight        |                                                                                                                     |                                           |  |  |  |
| Lighting time                                                                                                                                                                                                                                                              | Over 3 nights                       |                                                                                                                     |                                           |  |  |  |
| Material                                                                                                                                                                                                                                                                   | PC+Aluminum Alloy                   | Packing details: Carton size: 50.3*50.3*81.8CM QTY/CTNS: 1PCS G.W/CTNS: 9.5KG                                       |                                           |  |  |  |
| Size                                                                                                                                                                                                                                                                       | ⊄416*830mm                          |                                                                                                                     |                                           |  |  |  |
| Install height                                                                                                                                                                                                                                                             | 3 meters                            |                                                                                                                     |                                           |  |  |  |
| Warranty                                                                                                                                                                                                                                                                   | 1 years                             |                                                                                                                     |                                           |  |  |  |

## Main Features:

- 1.Design: Classic Europe Design, solar panel, Battery, LED panel are all in One
- 2. Solar panel: High efficiency Glass Lamination panel
- 3.LED: 360° professional lighting distribution
- 4.Battery: A graded Li-ion battery No.18650
- 5.PIR :Motion sensor distance over 15M and 2pcs at sides
- 6.Japan original PC material, Light transmittance over 97%
- 7.Technology: three core Intelligence technology to improve brightness 30% and save power 50%