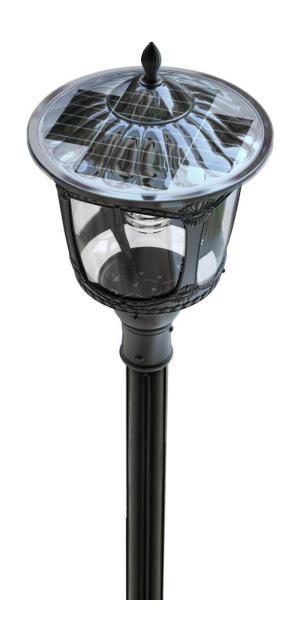

Model NO. : SLL-10

Honor series Solar Street Lights 2000Lumens

Intelligence/Efficiency/Energy Saving

Application: High way/Park/Street/Roadway/Parking

Lot/Public square/ plaza/Campus/Airfield/Farm &

Ranch/Remote Area/Military Base/Government

project for special use

Categories: Solar landscape light

| Features:  1.Hidden Solar Panel and European Appearance Design  2.Two PIR detector to Get Wider Sensor Range  3. SSC LED Chip and Professional optical lens to get higher efficiency lumen  4. Adaptive Lighting System to achieve all night lighting when Weather change. |                                     | price per unit us\$312.23 BUY NOW                                                                                   | 100 pcs<br>Price<br>us\$275.20<br>BUY NOW |  |  |  |
|----------------------------------------------------------------------------------------------------------------------------------------------------------------------------------------------------------------------------------------------------------------------------|-------------------------------------|---------------------------------------------------------------------------------------------------------------------|-------------------------------------------|--|--|--|
| LED                                                                                                                                                                                                                                                                        | 2000Lumens,80 LEDs<br>CCT:6000±500K | Lighting mode                                                                                                       |                                           |  |  |  |
| Li-ion battery                                                                                                                                                                                                                                                             | 88.8Wh 14.8V                        | First 5 Hrs 400 lumen + 7 Hrs 100 lumens(Whole night with PIR 2000 lumens for 30secs when people pass by the light) |                                           |  |  |  |
| Solar Panel                                                                                                                                                                                                                                                                | 12.5W/18V, 10 years span life.      | Application: Gate/Fence/Garden/Courtyard/Road/Park/Pathway etc                                                      |                                           |  |  |  |
| Waterproof                                                                                                                                                                                                                                                                 | IP 65                               |                                                                                                                     |                                           |  |  |  |
| Solar charging time                                                                                                                                                                                                                                                        | 7-9 hours by bright sunlight        |                                                                                                                     |                                           |  |  |  |
| Lighting time                                                                                                                                                                                                                                                              | Over 3 nights                       |                                                                                                                     |                                           |  |  |  |
| Material                                                                                                                                                                                                                                                                   | PC+Aluminum Alloy                   | Packing details: Carton size: 50.3*50.3*81.8CM QTY/CTNS: 1PCS G.W/CTNS: 9.5KG                                       |                                           |  |  |  |
| Size                                                                                                                                                                                                                                                                       | ⊄416*830mm                          |                                                                                                                     |                                           |  |  |  |
| Install height                                                                                                                                                                                                                                                             | 3 meters                            |                                                                                                                     |                                           |  |  |  |
| Warranty                                                                                                                                                                                                                                                                   | 1 years                             |                                                                                                                     |                                           |  |  |  |

## Main Features:

- 1.Design: Classic Europe Design, solar panel, Battery, LED panel are all in One
- 2. Solar panel: High efficiency Glass Lamination panel
- 3.LED: 360° professional lighting distribution
- 4.Battery: A graded Li-ion battery No.18650
- 5.PIR :Motion sensor distance over 15M and 2pcs at sides
- 6.Japan original PC material, Light transmittance over 97%
- 7.Technology: three core Intelligence technology to improve brightness 30% and save power 50%