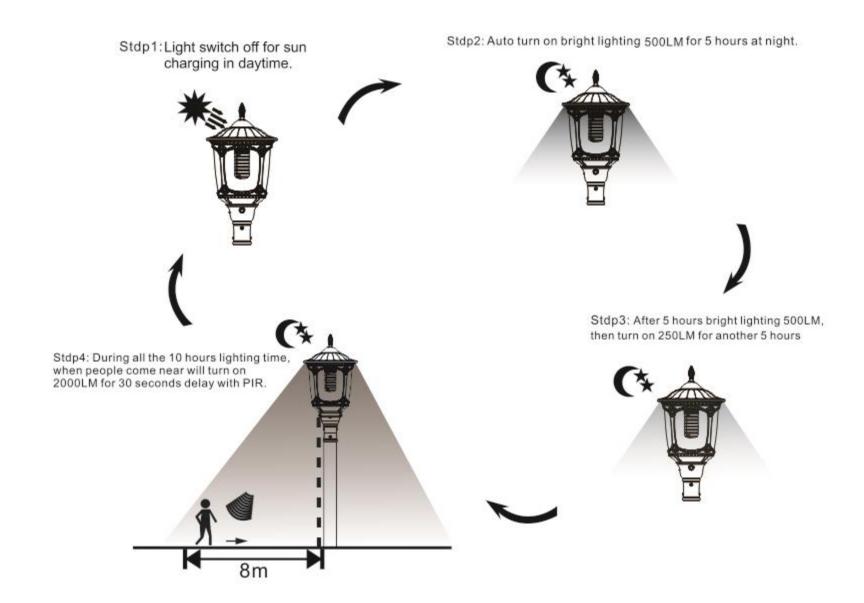

## How's the light working?

project for special use

Categories: Solar landscape light

| Features:  1.Hidden Solar Panel and European Appearance Design  2.Two PIR detector to Get Wider Sensor Range  3. SSC LED Chip and Professional optical lens to get higher efficiency lumen  4. Adaptive Lighting System to achieve all night lighting when Weather change. |                                     | price per unit us\$312.23 BUY NOW                                                                                   | 100 pcs<br>Price<br>us\$275.20<br>BUY NOW |  |  |  |
|----------------------------------------------------------------------------------------------------------------------------------------------------------------------------------------------------------------------------------------------------------------------------|-------------------------------------|---------------------------------------------------------------------------------------------------------------------|-------------------------------------------|--|--|--|
| LED                                                                                                                                                                                                                                                                        | 2000Lumens,80 LEDs<br>CCT:6000±500K | Lighting mode                                                                                                       |                                           |  |  |  |
| Li-ion battery                                                                                                                                                                                                                                                             | 88.8Wh 14.8V                        | First 5 Hrs 400 lumen + 7 Hrs 100 lumens(Whole night with PIR 2000 lumens for 30secs when people pass by the light) |                                           |  |  |  |
| Solar Panel                                                                                                                                                                                                                                                                | 12.5W/18V, 10 years span life.      | Application: Gate/Fence/Garden/Courtyard/Road/Park/Pathway etc                                                      |                                           |  |  |  |
| Waterproof                                                                                                                                                                                                                                                                 | IP 65                               |                                                                                                                     |                                           |  |  |  |
| Solar charging time                                                                                                                                                                                                                                                        | 7-9 hours by bright sunlight        |                                                                                                                     |                                           |  |  |  |
| Lighting time                                                                                                                                                                                                                                                              | Over 3 nights                       |                                                                                                                     |                                           |  |  |  |
| Material                                                                                                                                                                                                                                                                   | PC+Aluminum Alloy                   | Packing details: Carton size: 50.3*50.3*81.8CM QTY/CTNS: 1PCS G.W/CTNS: 9.5KG                                       |                                           |  |  |  |
| Size                                                                                                                                                                                                                                                                       | ⊄416*830mm                          |                                                                                                                     |                                           |  |  |  |
| Install height                                                                                                                                                                                                                                                             | 3 meters                            |                                                                                                                     |                                           |  |  |  |
| Warranty                                                                                                                                                                                                                                                                   | 1 years                             |                                                                                                                     |                                           |  |  |  |