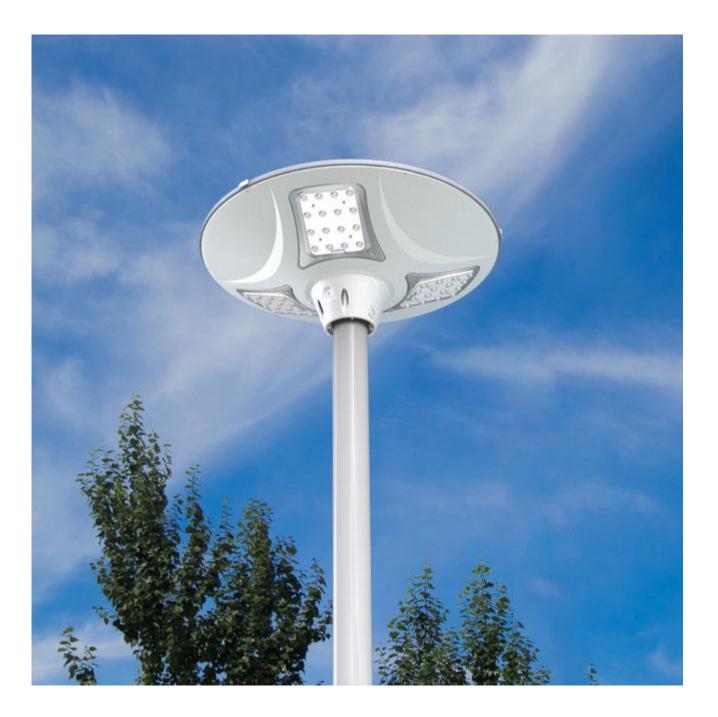

Model NO. : SLL-12 All in one Solar Plaza Light 2000 Lumens High quality/Efficiency/Energy Saving Application: High way/Park/Street/Roadway/Parking Lot/Public square/ plaza/Campus/Airfield/Farm & Ranch/Remote Area/Military Base/Government project for special use Categories: <u>Solar plaza light</u>

## PRODUCTS DETAIL

•

Main Features:

1.Design: Solar panel, Battery, LED panel are all in

One Integrated Design

2.Solar panel: High efficiency Glass Lamination panel

3.LED: High quality LED 120 lumen/W

4.Battery : A graded Li-ion battery No.18650

5.PIR :Motion sensor distance over 7M

6.Waterproof: IP65

7.Material : Aluminum Alloy + Tempered Glass