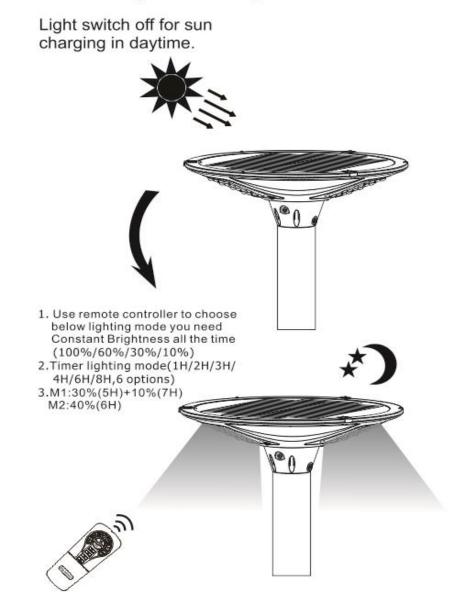

| Features:<br>1.Smart Remote Control Function to satisfy different Customer use.<br>2.(ALS)Adaptive Lighting System to achieve all night lighting when Weather<br>change. Constant current output!<br>3.VFT(Variable Frequency Technology) to Control and adjust the LED driver<br>frequency to reach the max output of LED and Battery<br>4.TCS (Temperature Control System) to Protect the battery charging and<br>discharging in high temperate<br>5. SSC LED chip, 160 lumen/W |                                | price per unit                                                                                                                                                                                                                                                                                                                                                        | 100 pcs<br>Price      |  |  |  |
|-----------------------------------------------------------------------------------------------------------------------------------------------------------------------------------------------------------------------------------------------------------------------------------------------------------------------------------------------------------------------------------------------------------------------------------------------------------------------------------|--------------------------------|-----------------------------------------------------------------------------------------------------------------------------------------------------------------------------------------------------------------------------------------------------------------------------------------------------------------------------------------------------------------------|-----------------------|--|--|--|
|                                                                                                                                                                                                                                                                                                                                                                                                                                                                                   |                                | us\$255.12<br>BUY NOW                                                                                                                                                                                                                                                                                                                                                 | us\$225.12<br>BUY NOW |  |  |  |
| LED                                                                                                                                                                                                                                                                                                                                                                                                                                                                               | 2000Lumens 48 LEDs 5700- 6500K | Lighting mode                                                                                                                                                                                                                                                                                                                                                         |                       |  |  |  |
| Li-ion battery                                                                                                                                                                                                                                                                                                                                                                                                                                                                    | 115.4WH 14.8V                  | 1. Constant Brightness all the time ( 100%/60%/30%/10%)   2. Timer lighting mode( 1H/2H/3H/4H/6H/8H, 6 options)   3. M1:30%(5H)+10%(7H)   M2:40%(6H)   Application:   Courtyard/Garden/ Park/Street/Roadway/pathway/Parking Lot/Private road/Sidewalk/Public square/   plaza/Campus/Airfield/Farm & Ranch/Perimeter Security/ Wildlife area/Remote Area/Military Base |                       |  |  |  |
| Solar Panel                                                                                                                                                                                                                                                                                                                                                                                                                                                                       | 18W 18V                        |                                                                                                                                                                                                                                                                                                                                                                       |                       |  |  |  |
| Install height                                                                                                                                                                                                                                                                                                                                                                                                                                                                    | 3~4 meters                     |                                                                                                                                                                                                                                                                                                                                                                       |                       |  |  |  |
| Waterproof                                                                                                                                                                                                                                                                                                                                                                                                                                                                        | IP 65                          |                                                                                                                                                                                                                                                                                                                                                                       |                       |  |  |  |
| Solar charging time                                                                                                                                                                                                                                                                                                                                                                                                                                                               | 8~9 hours by bright sunlight   |                                                                                                                                                                                                                                                                                                                                                                       |                       |  |  |  |
| Lighting time                                                                                                                                                                                                                                                                                                                                                                                                                                                                     | Over 3 nights                  | Packing details:<br>Retail packaging: L56*W21*H56CM<br>Carton size: L58*W44*H58CM<br>QTY/CTNS: 2PCS<br>G.W/CTNS: 16 KG                                                                                                                                                                                                                                                |                       |  |  |  |
| Material                                                                                                                                                                                                                                                                                                                                                                                                                                                                          | Aluminum alloy + ABS           |                                                                                                                                                                                                                                                                                                                                                                       |                       |  |  |  |
| Size                                                                                                                                                                                                                                                                                                                                                                                                                                                                              | 526*163mm                      |                                                                                                                                                                                                                                                                                                                                                                       |                       |  |  |  |
| Warranty                                                                                                                                                                                                                                                                                                                                                                                                                                                                          | 2 years                        |                                                                                                                                                                                                                                                                                                                                                                       |                       |  |  |  |

## How's the light working?