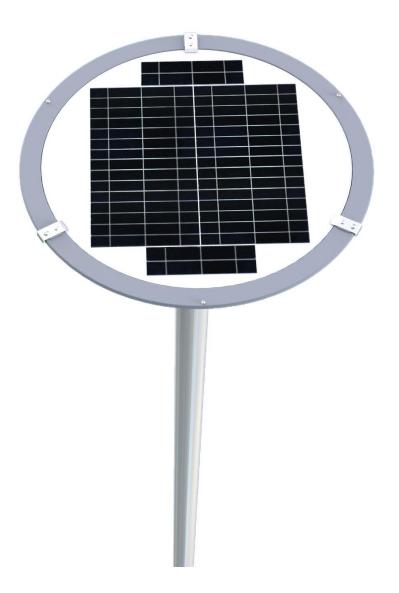

## PRODUCTS DETAIL

•

Main Features:

1.Design: Solar panel, Battery, LED panel are all in

One Integrated Design

2.Solar panel: High efficiency Glass Lamination panel

3.LED: High quality LED 120 lumen/W

4.Battery : A graded Li-ion battery No.18650