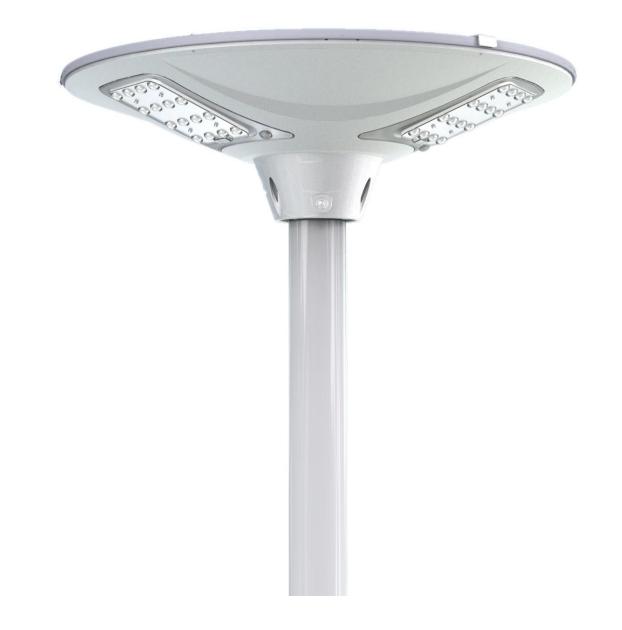

## PRODUCTS DETAIL

•

Main Features:

1.Design: Solar panel, Battery, LED panel are all in

One Integrated Design

2.Solar panel: High efficiency Glass Lamination panel

3.LED: High quality LED 120 lumen/W

4.Battery : A graded Li-ion battery No.18650

5.PIR :Motion sensor distance over 7M

6.Waterproof: IP65

7.Material : Aluminum Alloy + Tempered Glass