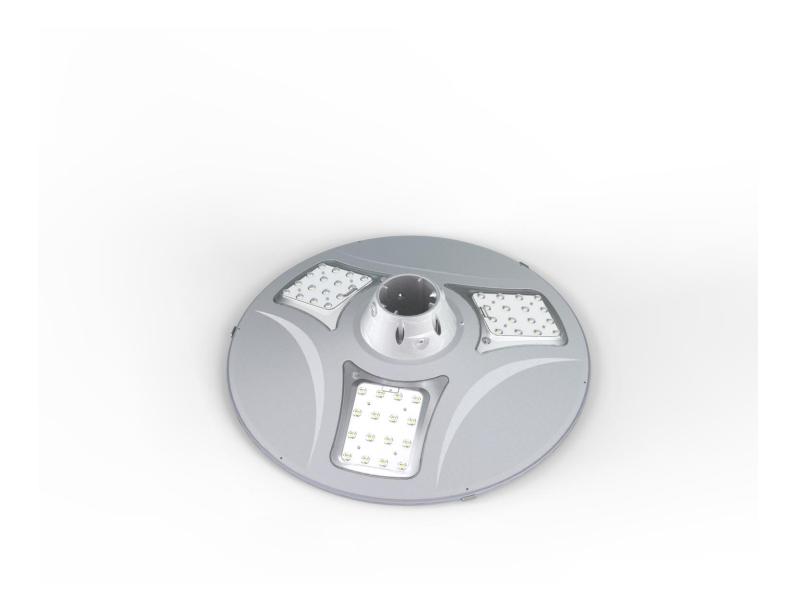

## PRODUCTS DETAIL

•

Main Features:

1.Design: Solar panel, Battery, LED panel are all in

One Integrated Design

2.Solar panel: High efficiency Glass Lamination panel

3.LED: High quality LED 120 lumen/W

4.Battery : A graded Li-ion battery No.18650

5.PIR :Motion sensor distance over 7M

6.Waterproof: IP65

7.Material : Aluminum Alloy + Tempered Glass