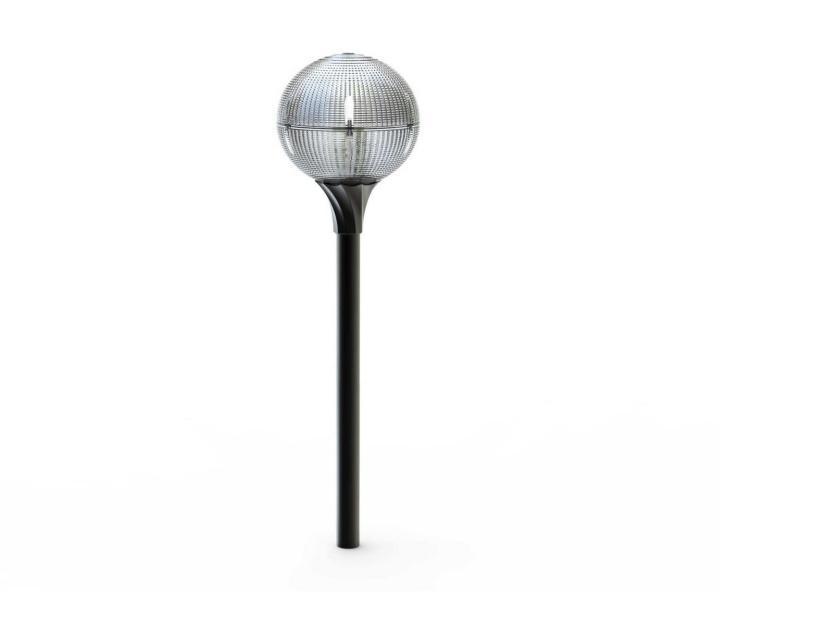

| Features:<br>3 In 1 functionFloating light/Pendant light/Lawn light<br>Elegant design with built-in solar panel.<br>Professional lighting distribution in the ball surface, high efficiency and<br>beautiful decoration.<br>Aluminum alloy pole, durable and long lifespan.<br>Balanced design to make it can be use as a floating Light<br>Can be used as a pendant lamp<br>Customized pole height base on different requirement. |                               | price per unit                                                                                                             | 500 pcs<br>Price     |  |  |  |
|------------------------------------------------------------------------------------------------------------------------------------------------------------------------------------------------------------------------------------------------------------------------------------------------------------------------------------------------------------------------------------------------------------------------------------|-------------------------------|----------------------------------------------------------------------------------------------------------------------------|----------------------|--|--|--|
|                                                                                                                                                                                                                                                                                                                                                                                                                                    |                               | us\$38.35<br>BUY NOW                                                                                                       | us\$32.11<br>BUY NOW |  |  |  |
| LED                                                                                                                                                                                                                                                                                                                                                                                                                                | 20 Lumens, 3000K±300K         | Lighting mode                                                                                                              |                      |  |  |  |
| Li-ion battery                                                                                                                                                                                                                                                                                                                                                                                                                     | 800 mAh 3.7V                  | 100% bright lighting for 8 Hours per Night<br>Application:<br>Rural areas, Farm, Wall, Table, Indoor, Camping ,Agriculture |                      |  |  |  |
| Solar Panel                                                                                                                                                                                                                                                                                                                                                                                                                        | 0.77W 5.5V                    |                                                                                                                            |                      |  |  |  |
| Waterproof                                                                                                                                                                                                                                                                                                                                                                                                                         | IP 65                         |                                                                                                                            |                      |  |  |  |
| Solar charging time                                                                                                                                                                                                                                                                                                                                                                                                                | 9-10 hours by bright sunlight |                                                                                                                            |                      |  |  |  |
| Lighting time                                                                                                                                                                                                                                                                                                                                                                                                                      | Over 3 nights                 |                                                                                                                            |                      |  |  |  |
| Material                                                                                                                                                                                                                                                                                                                                                                                                                           | Aluminum alloy + PC           | Packing details:<br>Retail packaging: L18.0*W13.5*H16.5CM                                                                  |                      |  |  |  |
| Size                                                                                                                                                                                                                                                                                                                                                                                                                               | Diameter 124mm<br>Pole:620mm  | Carton size:L68.5*W37*L50.5CM<br>QTY/CTNS: 20PCS<br>G.W/CTNS:                                                              |                      |  |  |  |
| Warranty                                                                                                                                                                                                                                                                                                                                                                                                                           | 1 year                        |                                                                                                                            |                      |  |  |  |