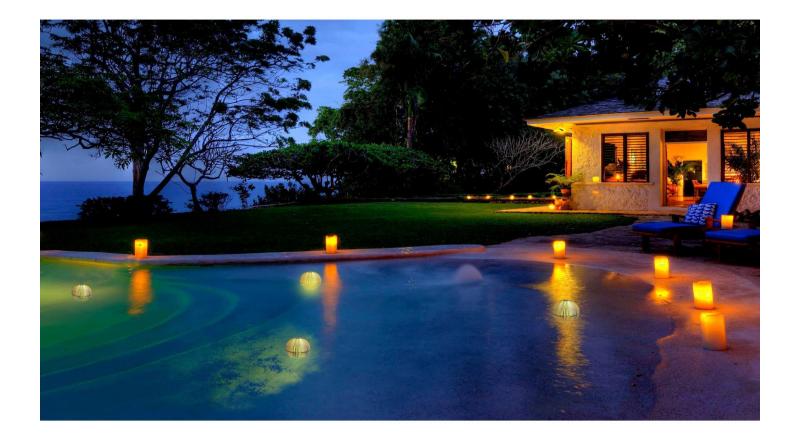

| Features:<br>3 In 1 functionFloating light/Pendant light/Lawn light<br>Elegant design with built-in solar panel.<br>Professional lighting distribution in the ball surface, high efficiency and<br>beautiful decoration.<br>Aluminum alloy pole, durable and long lifespan.<br>Balanced design to make it can be use as a floating Light<br>Can be used as a pendant lamp<br>Customized pole height base on different requirement. |                               | price per unit                                                                                                             | 500 pcs<br>Price     |  |  |  |
|------------------------------------------------------------------------------------------------------------------------------------------------------------------------------------------------------------------------------------------------------------------------------------------------------------------------------------------------------------------------------------------------------------------------------------|-------------------------------|----------------------------------------------------------------------------------------------------------------------------|----------------------|--|--|--|
|                                                                                                                                                                                                                                                                                                                                                                                                                                    |                               | us\$38.35<br>BUY NOW                                                                                                       | us\$32.11<br>BUY NOW |  |  |  |
| LED                                                                                                                                                                                                                                                                                                                                                                                                                                | 20 Lumens, 3000K±300K         | Lighting mode                                                                                                              |                      |  |  |  |
| Li-ion battery                                                                                                                                                                                                                                                                                                                                                                                                                     | 800 mAh 3.7V                  | 100% bright lighting for 8 Hours per Night<br>Application:<br>Rural areas, Farm, Wall, Table, Indoor, Camping ,Agriculture |                      |  |  |  |
| Solar Panel                                                                                                                                                                                                                                                                                                                                                                                                                        | 0.77W 5.5V                    |                                                                                                                            |                      |  |  |  |
| Waterproof                                                                                                                                                                                                                                                                                                                                                                                                                         | IP 65                         |                                                                                                                            |                      |  |  |  |
| Solar charging time                                                                                                                                                                                                                                                                                                                                                                                                                | 9-10 hours by bright sunlight |                                                                                                                            |                      |  |  |  |
| Lighting time                                                                                                                                                                                                                                                                                                                                                                                                                      | Over 3 nights                 |                                                                                                                            |                      |  |  |  |
| Material                                                                                                                                                                                                                                                                                                                                                                                                                           | Aluminum alloy + PC           | Packing details:<br>Retail packaging: L18.0*W13.5*H16.5CM                                                                  |                      |  |  |  |
| Size                                                                                                                                                                                                                                                                                                                                                                                                                               | Diameter 124mm<br>Pole:620mm  | Carton size:L68.5*W37*L50.5CM<br>QTY/CTNS: 20PCS<br>G.W/CTNS:                                                              |                      |  |  |  |
| Warranty                                                                                                                                                                                                                                                                                                                                                                                                                           | 1 year                        |                                                                                                                            |                      |  |  |  |