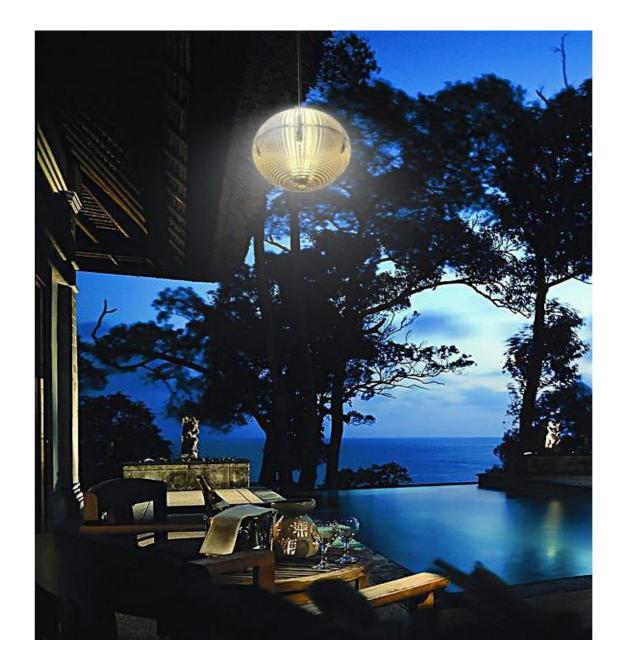

| Features:<br>3 In 1 functionFloating light/Pendant light/Lawn light<br>Elegant design with built-in solar panel.<br>Professional lighting distribution in the ball surface, high efficiency and<br>beautiful decoration.<br>Aluminum alloy pole, durable and long lifespan.<br>Balanced design to make it can be use as a floating Light<br>Can be used as a pendant lamp<br>Customized pole height base on different requirement. |                               | price per unit                                                                                                             | 500 pcs<br>Price     |  |  |  |
|------------------------------------------------------------------------------------------------------------------------------------------------------------------------------------------------------------------------------------------------------------------------------------------------------------------------------------------------------------------------------------------------------------------------------------|-------------------------------|----------------------------------------------------------------------------------------------------------------------------|----------------------|--|--|--|
|                                                                                                                                                                                                                                                                                                                                                                                                                                    |                               | us\$38.35<br>BUY NOW                                                                                                       | us\$32.11<br>BUY NOW |  |  |  |
| LED                                                                                                                                                                                                                                                                                                                                                                                                                                | 20 Lumens, 3000K±300K         | Lighting mode                                                                                                              |                      |  |  |  |
| Li-ion battery                                                                                                                                                                                                                                                                                                                                                                                                                     | 800 mAh 3.7V                  | 100% bright lighting for 8 Hours per Night<br>Application:<br>Rural areas, Farm, Wall, Table, Indoor, Camping ,Agriculture |                      |  |  |  |
| Solar Panel                                                                                                                                                                                                                                                                                                                                                                                                                        | 0.77W 5.5V                    |                                                                                                                            |                      |  |  |  |
| Waterproof                                                                                                                                                                                                                                                                                                                                                                                                                         | IP 65                         |                                                                                                                            |                      |  |  |  |
| Solar charging time                                                                                                                                                                                                                                                                                                                                                                                                                | 9-10 hours by bright sunlight |                                                                                                                            |                      |  |  |  |
| Lighting time                                                                                                                                                                                                                                                                                                                                                                                                                      | Over 3 nights                 |                                                                                                                            |                      |  |  |  |
| Material                                                                                                                                                                                                                                                                                                                                                                                                                           | Aluminum alloy + PC           | Packing details:<br>Retail packaging: L18.0*W13.5*H16.5CM                                                                  |                      |  |  |  |
| Size                                                                                                                                                                                                                                                                                                                                                                                                                               | Diameter 124mm<br>Pole:620mm  | Carton size:L68.5*W37*L50.5CM<br>QTY/CTNS: 20PCS<br>G.W/CTNS:                                                              |                      |  |  |  |
| Warranty                                                                                                                                                                                                                                                                                                                                                                                                                           | 1 year                        |                                                                                                                            |                      |  |  |  |