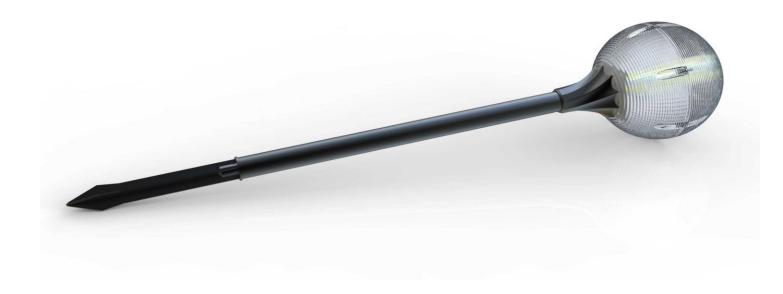

Model NO. : SDL-02 Solar Garden Light 20 Lumens High quality/Efficiency/Energy Saving Application: Courtyard/Garden/ garage door/ warehouse/stable/gateway/escape trunk/corridor etc Categories: Solar Garden Light

| Features:<br>3 In 1 functionFloating light/Pendant light/Lawn light<br>Elegant design with built-in solar panel.<br>Professional lighting distribution in the ball surface, high efficiency and<br>beautiful decoration.<br>Aluminum alloy pole, durable and long lifespan.<br>Balanced design to make it can be use as a floating Light<br>Can be used as a pendant lamp<br>Customized pole height base on different requirement. |                               | price per unit                                                                                                             | 500 pcs<br>Price     |  |  |  |
|------------------------------------------------------------------------------------------------------------------------------------------------------------------------------------------------------------------------------------------------------------------------------------------------------------------------------------------------------------------------------------------------------------------------------------|-------------------------------|----------------------------------------------------------------------------------------------------------------------------|----------------------|--|--|--|
|                                                                                                                                                                                                                                                                                                                                                                                                                                    |                               | us\$38.35<br>BUY NOW                                                                                                       | us\$32.11<br>BUY NOW |  |  |  |
| LED                                                                                                                                                                                                                                                                                                                                                                                                                                | 20 Lumens, 3000K±300K         | Lighting mode                                                                                                              |                      |  |  |  |
| Li-ion battery                                                                                                                                                                                                                                                                                                                                                                                                                     | 800 mAh 3.7V                  | 100% bright lighting for 8 Hours per Night<br>Application:<br>Rural areas, Farm, Wall, Table, Indoor, Camping ,Agriculture |                      |  |  |  |
| Solar Panel                                                                                                                                                                                                                                                                                                                                                                                                                        | 0.77W 5.5V                    |                                                                                                                            |                      |  |  |  |
| Waterproof                                                                                                                                                                                                                                                                                                                                                                                                                         | IP 65                         |                                                                                                                            |                      |  |  |  |
| Solar charging time                                                                                                                                                                                                                                                                                                                                                                                                                | 9-10 hours by bright sunlight |                                                                                                                            |                      |  |  |  |
| Lighting time                                                                                                                                                                                                                                                                                                                                                                                                                      | Over 3 nights                 |                                                                                                                            |                      |  |  |  |
| Material                                                                                                                                                                                                                                                                                                                                                                                                                           | Aluminum alloy + PC           | Packing details:<br>Retail packaging: L18.0*W13.5*H16.5CM                                                                  |                      |  |  |  |
| Size                                                                                                                                                                                                                                                                                                                                                                                                                               | Diameter 124mm<br>Pole:620mm  | Carton size:L68.5*W37*L50.5CM<br>QTY/CTNS: 20PCS<br>G.W/CTNS:                                                              |                      |  |  |  |
| Warranty                                                                                                                                                                                                                                                                                                                                                                                                                           | 1 year                        |                                                                                                                            |                      |  |  |  |