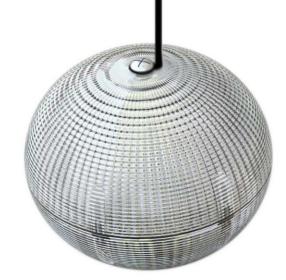

| Features:<br>3 In 1 functionFloating light/Pendant light/Lawn light<br>Elegant design with built-in solar panel.<br>Professional lighting distribution in the ball surface, high efficiency and<br>beautiful decoration.<br>Aluminum alloy pole, durable and long lifespan.<br>Balanced design to make it can be use as a floating Light<br>Can be used as a pendant lamp<br>Customized pole height base on different requirement. |                               | price per unit                                                                                                             | 500 pcs<br>Price     |  |  |  |
|------------------------------------------------------------------------------------------------------------------------------------------------------------------------------------------------------------------------------------------------------------------------------------------------------------------------------------------------------------------------------------------------------------------------------------|-------------------------------|----------------------------------------------------------------------------------------------------------------------------|----------------------|--|--|--|
|                                                                                                                                                                                                                                                                                                                                                                                                                                    |                               | us\$38.35<br>BUY NOW                                                                                                       | us\$32.11<br>BUY NOW |  |  |  |
| LED                                                                                                                                                                                                                                                                                                                                                                                                                                | 20 Lumens, 3000K±300K         | Lighting mode                                                                                                              |                      |  |  |  |
| Li-ion battery                                                                                                                                                                                                                                                                                                                                                                                                                     | 800 mAh 3.7V                  | 100% bright lighting for 8 Hours per Night<br>Application:<br>Rural areas, Farm, Wall, Table, Indoor, Camping ,Agriculture |                      |  |  |  |
| Solar Panel                                                                                                                                                                                                                                                                                                                                                                                                                        | 0.77W 5.5V                    |                                                                                                                            |                      |  |  |  |
| Waterproof                                                                                                                                                                                                                                                                                                                                                                                                                         | IP 65                         |                                                                                                                            |                      |  |  |  |
| Solar charging time                                                                                                                                                                                                                                                                                                                                                                                                                | 9-10 hours by bright sunlight |                                                                                                                            |                      |  |  |  |
| Lighting time                                                                                                                                                                                                                                                                                                                                                                                                                      | Over 3 nights                 |                                                                                                                            |                      |  |  |  |
| Material                                                                                                                                                                                                                                                                                                                                                                                                                           | Aluminum alloy + PC           | Packing details:<br>Retail packaging: L18.0*W13.5*H16.5CM                                                                  |                      |  |  |  |
| Size                                                                                                                                                                                                                                                                                                                                                                                                                               | Diameter 124mm<br>Pole:620mm  | Carton size:L68.5*W37*L50.5CM<br>QTY/CTNS: 20PCS<br>G.W/CTNS:                                                              |                      |  |  |  |
| Warranty                                                                                                                                                                                                                                                                                                                                                                                                                           | 1 year                        |                                                                                                                            |                      |  |  |  |