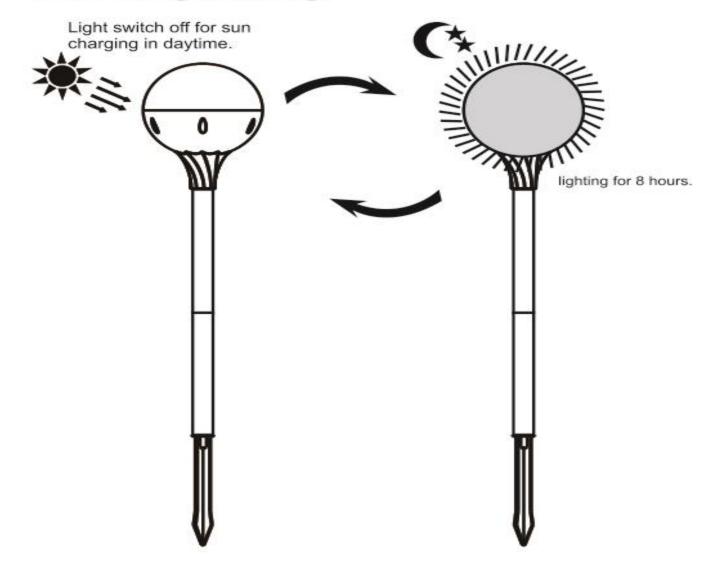

| 1 year                        |                                                                                                                            |                      |  |  |  |









## PRODUCTS DETAIL

•

Main Features:

1.Design: Solar panel, Battery, LED panel are all in

One Integrated Desgin

2.Solar panel: High efficiency monocrystalline silicon

3.LED: High quality LED 120 lumen/W

4.Battery : A graded Li-ion battery No.18650

5.PIR : Motion sensor distance 3M

6.Waterproof: IP65

7.Material : Aluminum Alloy + PC

## How's the light working?