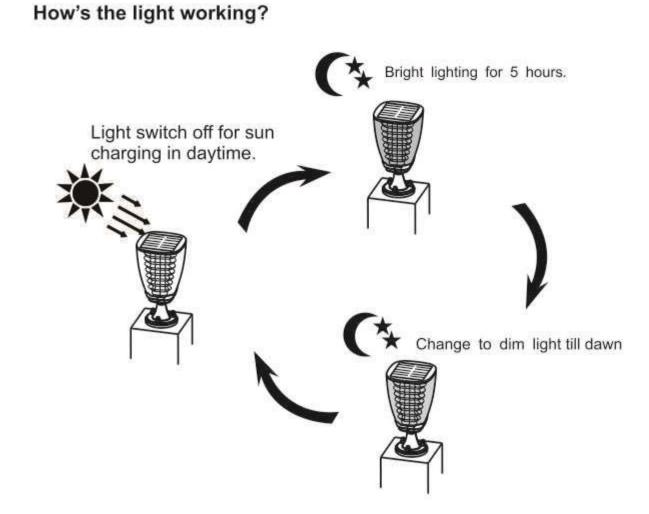

| Features:<br>Elegant CUP design<br>Warm white lighting for decorating<br>Stainless Aluminum body<br>100% solar powered, wireless connection<br>Super-bright LEDs, 100Lumens<br>Over 2 nights long lighting time, Waterproof IP65 |                              | price per unit<br>us\$62.89<br>BUY NOW                                                                                   | 500 pcs<br>Price<br>us\$59.17<br>BUY NOW |  |  |  |
|----------------------------------------------------------------------------------------------------------------------------------------------------------------------------------------------------------------------------------|------------------------------|--------------------------------------------------------------------------------------------------------------------------|------------------------------------------|--|--|--|
| LED                                                                                                                                                                                                                              | 100Lumens,3000K±300K         | Lighting Mode                                                                                                            |                                          |  |  |  |
| Li-ion battery                                                                                                                                                                                                                   | 2000 mAh 3.7V                | 5Hrs high bright + 7 Hrs dim light                                                                                       |                                          |  |  |  |
| Solar Panel                                                                                                                                                                                                                      | 1.6W 5.5V                    |                                                                                                                          |                                          |  |  |  |
| Waterproof                                                                                                                                                                                                                       | IP 65                        | Application:<br>Garden/Courtyard/Road/Park/Street/Pathway etc                                                            |                                          |  |  |  |
| Solar charging time                                                                                                                                                                                                              | 7~8 hours by bright sunlight |                                                                                                                          |                                          |  |  |  |
| Lighting time                                                                                                                                                                                                                    | Over 2 nights                |                                                                                                                          |                                          |  |  |  |
| Material                                                                                                                                                                                                                         | Aluminum + ABS               | Packing details:<br>Retail packaging: L18*W18*H28CM<br>Carton size: L56*W38*H58CM<br>QTY/CTNS: 12PCS<br>G.W/CTNS: 11.6KG |                                          |  |  |  |
| Size                                                                                                                                                                                                                             | 264mm(H)*dia 160mm           |                                                                                                                          |                                          |  |  |  |
| Warranty                                                                                                                                                                                                                         | 1 years                      |                                                                                                                          |                                          |  |  |  |