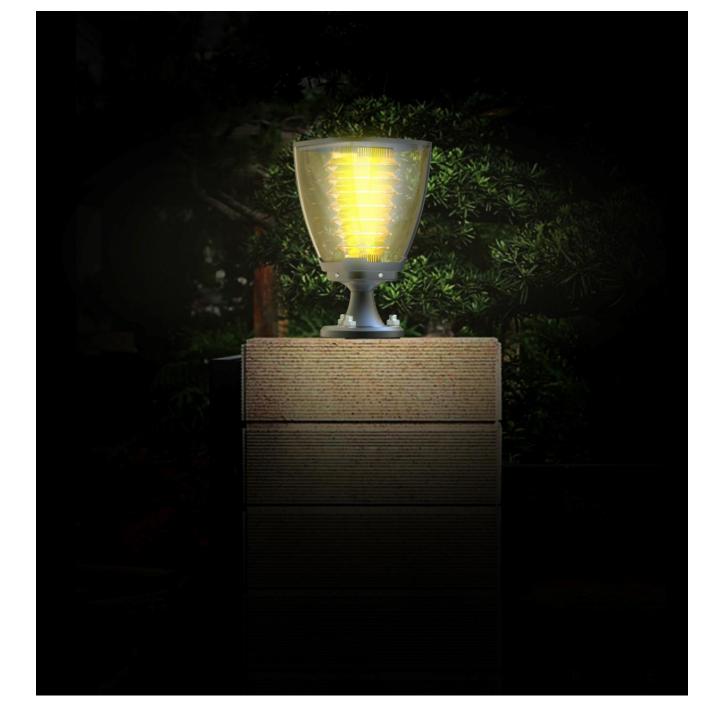

Model NO. : ESL-15 Solar Garden Light 100 Lumens High quality/Efficiency/Energy Saving Application: Courtyard/Garden/ garage door/ warehouse/stable/gateway/escape trunk/corridor etc Categories: <u>Solar Garden Light</u>

| Features:<br>Elegant CUP design<br>Warm white lighting for decorating<br>Stainless Aluminum body<br>100% solar powered, wireless connection<br>Super-bright LEDs, 100Lumens<br>Over 2 nights long lighting time, Waterproof IP65 |                              | price per unit<br>us\$62.89<br>BUY NOW                                                                                   | 500 pcs<br>Price<br>us\$59.17<br>BUY NOW |  |  |  |
|----------------------------------------------------------------------------------------------------------------------------------------------------------------------------------------------------------------------------------|------------------------------|--------------------------------------------------------------------------------------------------------------------------|------------------------------------------|--|--|--|
| LED                                                                                                                                                                                                                              | 100Lumens,3000K±300K         | Lighting Mode                                                                                                            |                                          |  |  |  |
| Li-ion battery                                                                                                                                                                                                                   | 2000 mAh 3.7V                | 5Hrs high bright + 7 Hrs dim light                                                                                       |                                          |  |  |  |
| Solar Panel                                                                                                                                                                                                                      | 1.6W 5.5V                    |                                                                                                                          |                                          |  |  |  |
| Waterproof                                                                                                                                                                                                                       | IP 65                        | Application:<br>Garden/Courtyard/Road/Park/Street/Pathway etc                                                            |                                          |  |  |  |
| Solar charging time                                                                                                                                                                                                              | 7~8 hours by bright sunlight |                                                                                                                          |                                          |  |  |  |
| Lighting time                                                                                                                                                                                                                    | Over 2 nights                |                                                                                                                          |                                          |  |  |  |
| Material                                                                                                                                                                                                                         | Aluminum + ABS               | Packing details:<br>Retail packaging: L18*W18*H28CM<br>Carton size: L56*W38*H58CM<br>QTY/CTNS: 12PCS<br>G.W/CTNS: 11.6KG |                                          |  |  |  |
| Size                                                                                                                                                                                                                             | 264mm(H)*dia 160mm           |                                                                                                                          |                                          |  |  |  |
| Warranty                                                                                                                                                                                                                         | 1 years                      |                                                                                                                          |                                          |  |  |  |