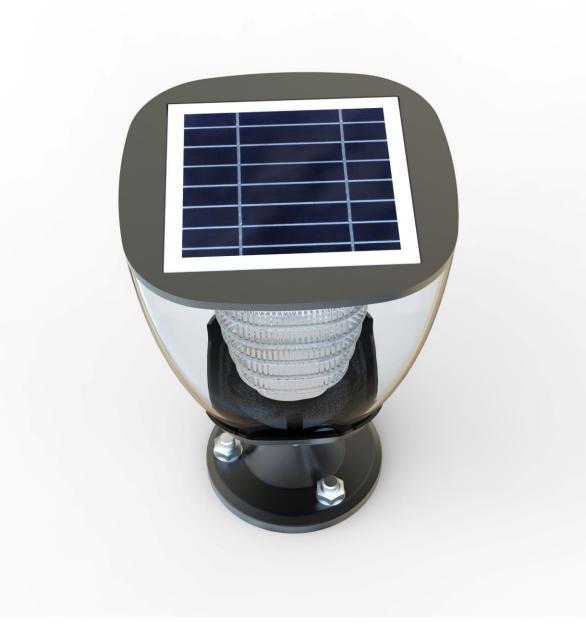

Model NO. : ESL-15 Solar Garden Light 100 Lumens High quality/Efficiency/Energy Saving Application: Courtyard/Garden/ garage door/ warehouse/stable/gateway/escape trunk/corridor etc Categories: <u>Solar Garden Light</u>

| Features:<br>Elegant CUP design<br>Warm white lighting for decorating<br>Stainless Aluminum body<br>100% solar powered, wireless connection<br>Super-bright LEDs, 100Lumens<br>Over 2 nights long lighting time, Waterproof IP65 |                              | price per unit<br>us\$62.89<br>BUY NOW                                                                                   | 500 pcs<br>Price<br>us\$59.17<br>BUY NOW |  |  |  |
|----------------------------------------------------------------------------------------------------------------------------------------------------------------------------------------------------------------------------------|------------------------------|--------------------------------------------------------------------------------------------------------------------------|------------------------------------------|--|--|--|
| LED                                                                                                                                                                                                                              | 100Lumens,3000K±300K         | Lighting Mode                                                                                                            |                                          |  |  |  |
| Li-ion battery                                                                                                                                                                                                                   | 2000 mAh 3.7V                | 5Hrs high bright + 7 Hrs dim light                                                                                       |                                          |  |  |  |
| Solar Panel                                                                                                                                                                                                                      | 1.6W 5.5V                    |                                                                                                                          |                                          |  |  |  |
| Waterproof                                                                                                                                                                                                                       | IP 65                        | Application:<br>Garden/Courtyard/Road/Park/Street/Pathway etc                                                            |                                          |  |  |  |
| Solar charging time                                                                                                                                                                                                              | 7~8 hours by bright sunlight |                                                                                                                          |                                          |  |  |  |
| Lighting time                                                                                                                                                                                                                    | Over 2 nights                |                                                                                                                          |                                          |  |  |  |
| Material                                                                                                                                                                                                                         | Aluminum + ABS               | Packing details:<br>Retail packaging: L18*W18*H28CM<br>Carton size: L56*W38*H58CM<br>QTY/CTNS: 12PCS<br>G.W/CTNS: 11.6KG |                                          |  |  |  |
| Size                                                                                                                                                                                                                             | 264mm(H)*dia 160mm           |                                                                                                                          |                                          |  |  |  |
| Warranty                                                                                                                                                                                                                         | 1 years                      |                                                                                                                          |                                          |  |  |  |