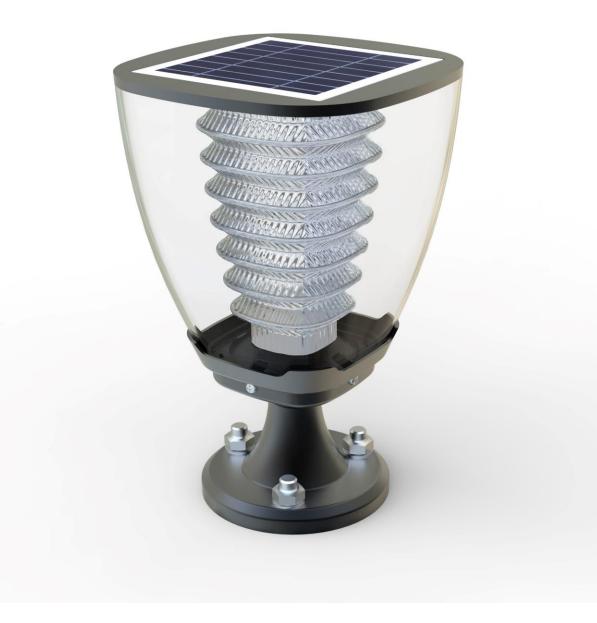

Model NO. : ESL-15 Solar Garden Light 100 Lumens High quality/Efficiency/Energy Saving Application: Courtyard/Garden/ garage door/ warehouse/stable/gateway/escape trunk/corridor etc Categories: <u>Solar Garden Light</u>

| Features:<br>Elegant CUP design<br>Warm white lighting for decorating<br>Stainless Aluminum body<br>100% solar powered, wireless connection<br>Super-bright LEDs, 100Lumens<br>Over 2 nights long lighting time, Waterproof IP65 |                              | price per unit<br>us\$62.89<br>BUY NOW                                                                                   | 500 pcs<br>Price<br>us\$59.17<br>BUY NOW |  |  |  |
|----------------------------------------------------------------------------------------------------------------------------------------------------------------------------------------------------------------------------------|------------------------------|--------------------------------------------------------------------------------------------------------------------------|------------------------------------------|--|--|--|
| LED                                                                                                                                                                                                                              | 100Lumens,3000K±300K         | Lighting Mode                                                                                                            |                                          |  |  |  |
| Li-ion battery                                                                                                                                                                                                                   | 2000 mAh 3.7V                | 5Hrs high bright + 7 Hrs dim light                                                                                       |                                          |  |  |  |
| Solar Panel                                                                                                                                                                                                                      | 1.6W 5.5V                    |                                                                                                                          |                                          |  |  |  |
| Waterproof                                                                                                                                                                                                                       | IP 65                        | Application:<br>Garden/Courtyard/Road/Park/Street/Pathway etc                                                            |                                          |  |  |  |
| Solar charging time                                                                                                                                                                                                              | 7~8 hours by bright sunlight |                                                                                                                          |                                          |  |  |  |
| Lighting time                                                                                                                                                                                                                    | Over 2 nights                |                                                                                                                          |                                          |  |  |  |
| Material                                                                                                                                                                                                                         | Aluminum + ABS               | Packing details:<br>Retail packaging: L18*W18*H28CM<br>Carton size: L56*W38*H58CM<br>QTY/CTNS: 12PCS<br>G.W/CTNS: 11.6KG |                                          |  |  |  |
| Size                                                                                                                                                                                                                             | 264mm(H)*dia 160mm           |                                                                                                                          |                                          |  |  |  |
| Warranty                                                                                                                                                                                                                         | 1 years                      |                                                                                                                          |                                          |  |  |  |