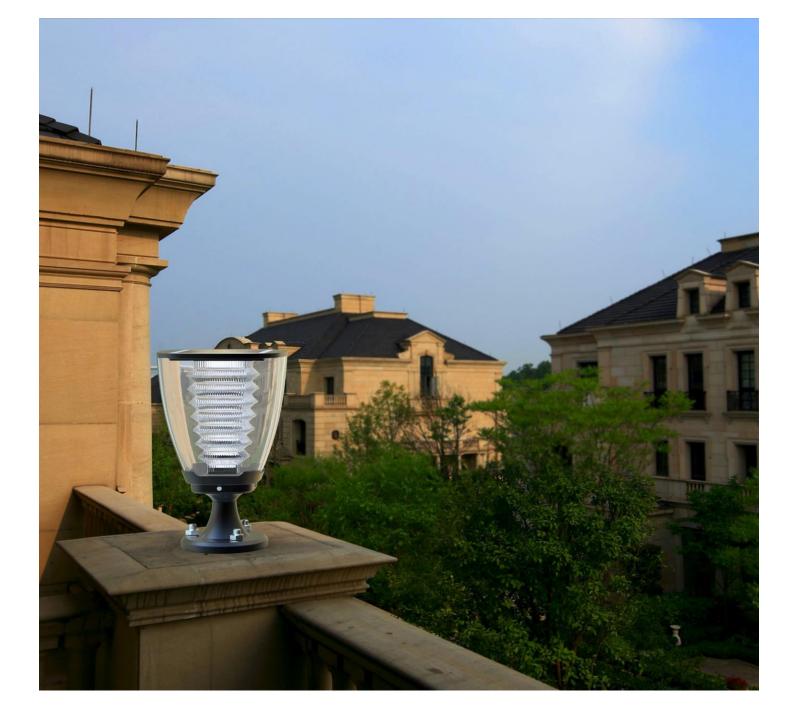

Model NO. : ESL-15 Solar Garden Light 100 Lumens High quality/Efficiency/Energy Saving Application: Courtyard/Garden/ garage door/ warehouse/stable/gateway/escape trunk/corridor etc Categories: <u>Solar Garden Light</u>

| Features:<br>Elegant CUP design<br>Warm white lighting for decorating<br>Stainless Aluminum body<br>100% solar powered, wireless connection<br>Super-bright LEDs, 100Lumens<br>Over 2 nights long lighting time, Waterproof IP65 |                              | price per unit<br>us\$62.89<br>BUY NOW                                                                                   | 500 pcs<br>Price<br>us\$59.17<br>BUY NOW |  |  |  |
|----------------------------------------------------------------------------------------------------------------------------------------------------------------------------------------------------------------------------------|------------------------------|--------------------------------------------------------------------------------------------------------------------------|------------------------------------------|--|--|--|
| LED                                                                                                                                                                                                                              | 100Lumens,3000K±300K         | Lighting Mode                                                                                                            |                                          |  |  |  |
| Li-ion battery                                                                                                                                                                                                                   | 2000 mAh 3.7V                | 5Hrs high bright + 7 Hrs dim light                                                                                       |                                          |  |  |  |
| Solar Panel                                                                                                                                                                                                                      | 1.6W 5.5V                    |                                                                                                                          |                                          |  |  |  |
| Waterproof                                                                                                                                                                                                                       | IP 65                        | Application:<br>Garden/Courtyard/Road/Park/Street/Pathway etc                                                            |                                          |  |  |  |
| Solar charging time                                                                                                                                                                                                              | 7~8 hours by bright sunlight |                                                                                                                          |                                          |  |  |  |
| Lighting time                                                                                                                                                                                                                    | Over 2 nights                |                                                                                                                          |                                          |  |  |  |
| Material                                                                                                                                                                                                                         | Aluminum + ABS               | Packing details:<br>Retail packaging: L18*W18*H28CM<br>Carton size: L56*W38*H58CM<br>QTY/CTNS: 12PCS<br>G.W/CTNS: 11.6KG |                                          |  |  |  |
| Size                                                                                                                                                                                                                             | 264mm(H)*dia 160mm           |                                                                                                                          |                                          |  |  |  |
| Warranty                                                                                                                                                                                                                         | 1 years                      |                                                                                                                          |                                          |  |  |  |