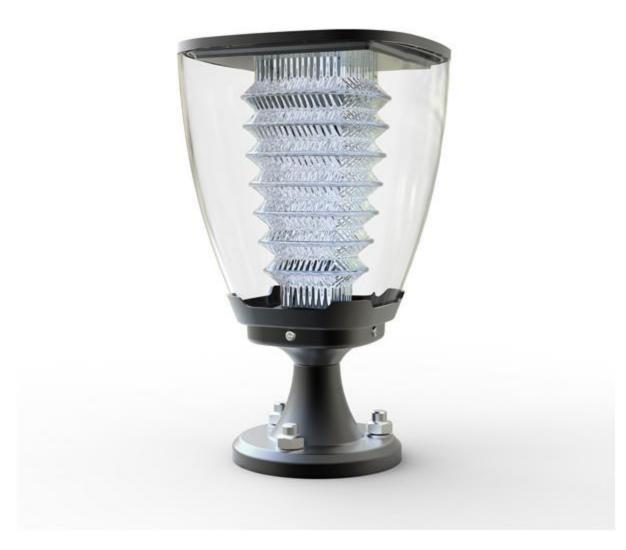

Model NO. : ESL-15 Solar Garden Light 100 Lumens High quality/Efficiency/Energy Saving Application: Courtyard/Garden/ garage door/ warehouse/stable/gateway/escape trunk/corridor etc Categories: <u>Solar Garden Light</u>

| Features:<br>Elegant CUP design<br>Warm white lighting for decorating<br>Stainless Aluminum body<br>100% solar powered, wireless connection<br>Super-bright LEDs, 100Lumens<br>Over 2 nights long lighting time, Waterproof IP65 |                              | price per unit<br>us\$62.89<br>BUY NOW                                                                                   | 500 pcs<br>Price<br>us\$59.17<br>BUY NOW |  |  |  |
|----------------------------------------------------------------------------------------------------------------------------------------------------------------------------------------------------------------------------------|------------------------------|--------------------------------------------------------------------------------------------------------------------------|------------------------------------------|--|--|--|
| LED                                                                                                                                                                                                                              | 100Lumens,3000K±300K         | Lighting Mode                                                                                                            |                                          |  |  |  |
| Li-ion battery                                                                                                                                                                                                                   | 2000 mAh 3.7V                | 5Hrs high bright + 7 Hrs dim light                                                                                       |                                          |  |  |  |
| Solar Panel                                                                                                                                                                                                                      | 1.6W 5.5V                    |                                                                                                                          |                                          |  |  |  |
| Waterproof                                                                                                                                                                                                                       | IP 65                        | Application:<br>Garden/Courtyard/Road/Park/Street/Pathway etc                                                            |                                          |  |  |  |
| Solar charging time                                                                                                                                                                                                              | 7~8 hours by bright sunlight |                                                                                                                          |                                          |  |  |  |
| Lighting time                                                                                                                                                                                                                    | Over 2 nights                |                                                                                                                          |                                          |  |  |  |
| Material                                                                                                                                                                                                                         | Aluminum + ABS               | Packing details:<br>Retail packaging: L18*W18*H28CM<br>Carton size: L56*W38*H58CM<br>QTY/CTNS: 12PCS<br>G.W/CTNS: 11.6KG |                                          |  |  |  |
| Size                                                                                                                                                                                                                             | 264mm(H)*dia 160mm           |                                                                                                                          |                                          |  |  |  |
| Warranty                                                                                                                                                                                                                         | 1 years                      |                                                                                                                          |                                          |  |  |  |