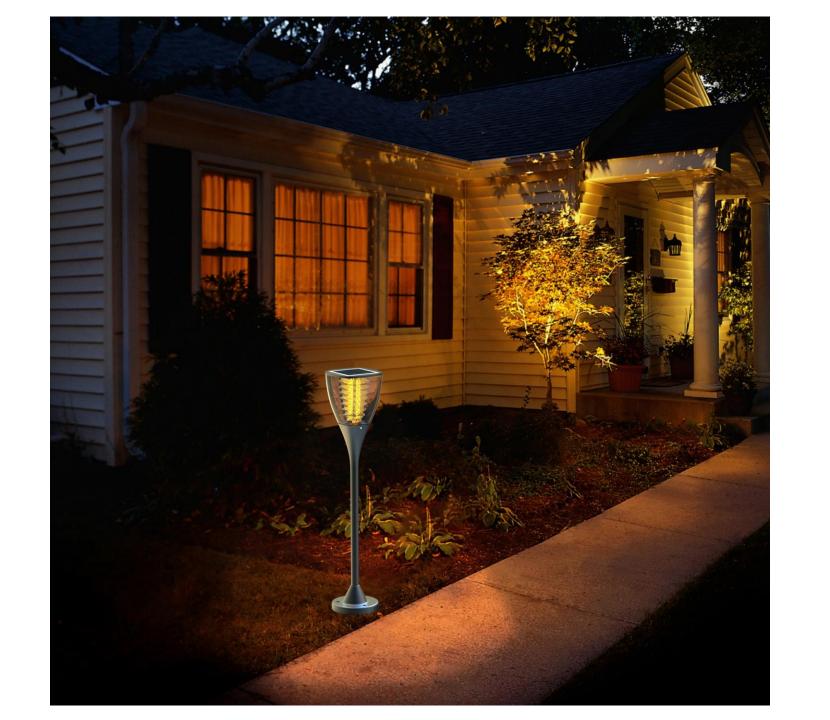

*H57.5CM |  |  |  |  |
| Size                                                                                                                                                                                                            | 264mm(H)*dia 160mm           | Carton size: L55                                            |                                                                    |  |  |  |  |
| Warranty                                                                                                                                                                                                        | 1 years                      | QTY/CTNS: 6PCS<br>G.W/CTNS: 8.5KG                           |                                                                    |  |  |  |  |









## PRODUCTS DETAIL

•

## Main Features:

1.Design: Solar panel, Battery, LED panel are all in

One Integrated Desgin

2. Solar panel: High efficiency monocrystalline silicon

3.LED: High quality LED 120 lumen/W

4.Battery: A graded Li-ion battery No.18650

5.PIR: Motion sensor distance 3M

6.Waterproof: IP65

7.Material: Aluminum Alloy + PC

## How's the light working?