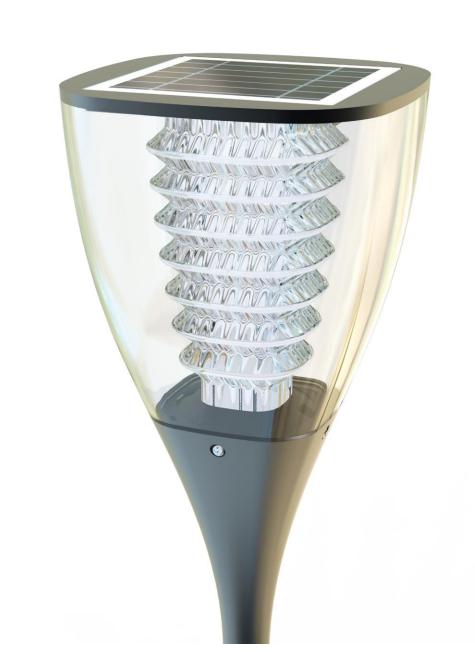

## Main Features:

1.Design: Solar panel, Battery, LED panel are all in

One Integrated Desgin

2. Solar panel: High efficiency monocrystalline silicon

3.LED: High quality LED 120 lumen/W

4.Battery: A graded Li-ion battery No.18650

5.PIR: Motion sensor distance 3M

6.Waterproof: IP65

7.Material: Aluminum Alloy + PC