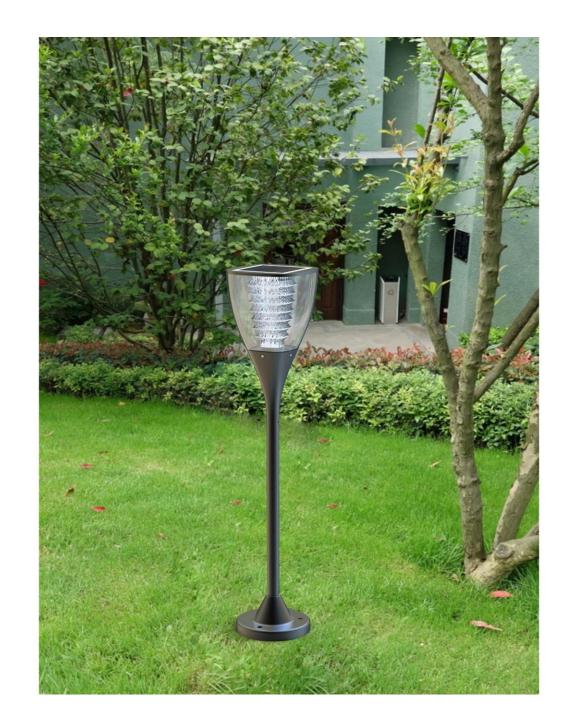

Model NO.: ESL-25

Solar Garden Light 100 Lumens

High quality/Efficiency/Energy Saving

Application: Courtyard/Garden/ garage door/

warehouse/stable/gateway/escape trunk/corridor etc

Categories: Solar Garden Light