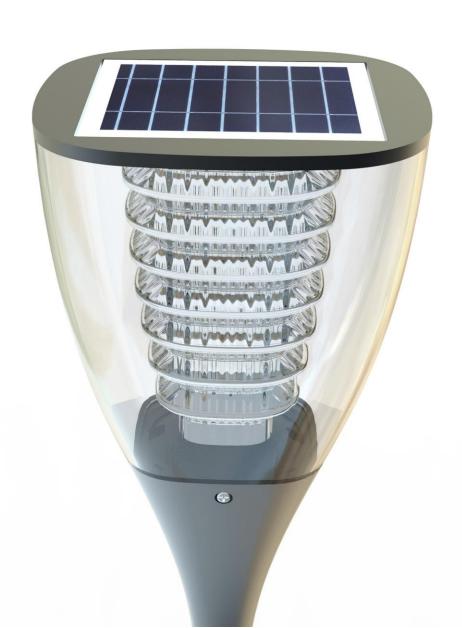

| Features: Elegant CUP design Warm white lighting for decorating Stainless Aluminum body 100% solar powered, wireless connection Super-bright LEDs, 100 Lumens Over 2 nights long lighting time, Waterproof IP65 |                              | price per unit us\$66.45 BUY NOW                            | 500 pcs<br>Price<br>us\$58.88<br>BUY NOW                           |  |  |  |  |
|-----------------------------------------------------------------------------------------------------------------------------------------------------------------------------------------------------------------|------------------------------|-------------------------------------------------------------|--------------------------------------------------------------------|--|--|--|--|
| LED                                                                                                                                                                                                             | 100Lumens,3000K±300K         | Lighting Mode                                               |                                                                    |  |  |  |  |
| Li-ion battery                                                                                                                                                                                                  | 2000 mAh 3.7V                | 5Hrs high bright + 7 Hrs. dim light                         |                                                                    |  |  |  |  |
| Solar Panel                                                                                                                                                                                                     | 1.6W 5.5V                    |                                                             |                                                                    |  |  |  |  |
| Waterproof                                                                                                                                                                                                      | IP 65                        | Application: Garden/Courtyard/Road/Park/Street/Pathway etc. |                                                                    |  |  |  |  |
| Solar charging time                                                                                                                                                                                             | 7~8 hours by bright sunlight |                                                             |                                                                    |  |  |  |  |
| Lighting time                                                                                                                                                                                                   | Over 2 nights                |                                                             |                                                                    |  |  |  |  |
| Material                                                                                                                                                                                                        | Aluminum + ABS               | Packing details:                                            | Retail packaging: L27.5*W17.5*H33.5CM Carton size: L55*W36*H57.5CM |  |  |  |  |
| Size                                                                                                                                                                                                            | 264mm(H)*dia 160mm           | Carton size: L55                                            |                                                                    |  |  |  |  |
| Warranty                                                                                                                                                                                                        | 1 years                      | QTY/CTNS: 6PCS<br>G.W/CTNS: 8.5KG                           |                                                                    |  |  |  |  |

## Main Features:

1.Design: Solar panel, Battery, LED panel are all in

One Integrated Desgin

2. Solar panel: High efficiency monocrystalline silicon

3.LED: High quality LED 120 lumen/W

4.Battery: A graded Li-ion battery No.18650

5.PIR: Motion sensor distance 3M

6.Waterproof: IP65

7.Material: Aluminum Alloy + PC