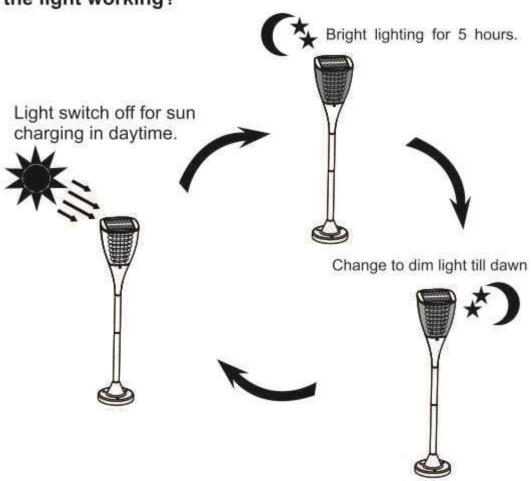

## How's the light working?

| Features: Elegant CUP design Warm white lighting for decorating Stainless Aluminum body 100% solar powered, wireless connection Super-bright LEDs, 100 Lumens Over 2 nights long lighting time, Waterproof IP65 |                              | price per unit us\$66.45 BUY NOW                            | 500 pcs<br>Price<br>us\$58.88<br>BUY NOW                           |  |  |  |  |
|-----------------------------------------------------------------------------------------------------------------------------------------------------------------------------------------------------------------|------------------------------|-------------------------------------------------------------|--------------------------------------------------------------------|--|--|--|--|
| LED                                                                                                                                                                                                             | 100Lumens,3000K±300K         | Lighting Mode                                               |                                                                    |  |  |  |  |
| Li-ion battery                                                                                                                                                                                                  | 2000 mAh 3.7V                | 5Hrs high bright + 7 Hrs. dim light                         |                                                                    |  |  |  |  |
| Solar Panel                                                                                                                                                                                                     | 1.6W 5.5V                    |                                                             |                                                                    |  |  |  |  |
| Waterproof                                                                                                                                                                                                      | IP 65                        | Application: Garden/Courtyard/Road/Park/Street/Pathway etc. |                                                                    |  |  |  |  |
| Solar charging time                                                                                                                                                                                             | 7~8 hours by bright sunlight |                                                             |                                                                    |  |  |  |  |
| Lighting time                                                                                                                                                                                                   | Over 2 nights                |                                                             |                                                                    |  |  |  |  |
| Material                                                                                                                                                                                                        | Aluminum + ABS               | Packing details:                                            | Retail packaging: L27.5*W17.5*H33.5CM Carton size: L55*W36*H57.5CM |  |  |  |  |
| Size                                                                                                                                                                                                            | 264mm(H)*dia 160mm           | Carton size: L55                                            |                                                                    |  |  |  |  |
| Warranty                                                                                                                                                                                                        | 1 years                      | QTY/CTNS: 6PCS<br>G.W/CTNS: 8.5KG                           |                                                                    |  |  |  |  |