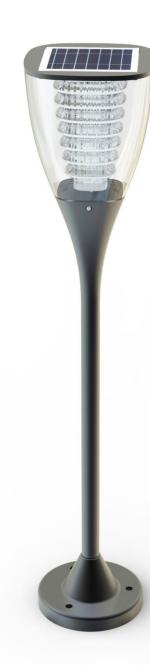

| Features: Elegant CUP design Warm white lighting for decorating Stainless Aluminum body 100% solar powered, wireless connection Super-bright LEDs, 100 Lumens Over 2 nights long lighting time, Waterproof IP65 |                              | price per unit us\$66.45 BUY NOW                            | 500 pcs<br>Price<br>us\$58.88<br>BUY NOW                           |  |  |  |  |
|-----------------------------------------------------------------------------------------------------------------------------------------------------------------------------------------------------------------|------------------------------|-------------------------------------------------------------|--------------------------------------------------------------------|--|--|--|--|
| LED                                                                                                                                                                                                             | 100Lumens,3000K±300K         | Lighting Mode                                               |                                                                    |  |  |  |  |
| Li-ion battery                                                                                                                                                                                                  | 2000 mAh 3.7V                | 5Hrs high bright + 7 Hrs. dim light                         |                                                                    |  |  |  |  |
| Solar Panel                                                                                                                                                                                                     | 1.6W 5.5V                    |                                                             |                                                                    |  |  |  |  |
| Waterproof                                                                                                                                                                                                      | IP 65                        | Application: Garden/Courtyard/Road/Park/Street/Pathway etc. |                                                                    |  |  |  |  |
| Solar charging time                                                                                                                                                                                             | 7~8 hours by bright sunlight |                                                             |                                                                    |  |  |  |  |
| Lighting time                                                                                                                                                                                                   | Over 2 nights                |                                                             |                                                                    |  |  |  |  |
| Material                                                                                                                                                                                                        | Aluminum + ABS               | Packing details:                                            | Retail packaging: L27.5*W17.5*H33.5CM Carton size: L55*W36*H57.5CM |  |  |  |  |
| Size                                                                                                                                                                                                            | 264mm(H)*dia 160mm           | Carton size: L55                                            |                                                                    |  |  |  |  |
| Warranty                                                                                                                                                                                                        | 1 years                      | QTY/CTNS: 6PCS<br>G.W/CTNS: 8.5KG                           |                                                                    |  |  |  |  |