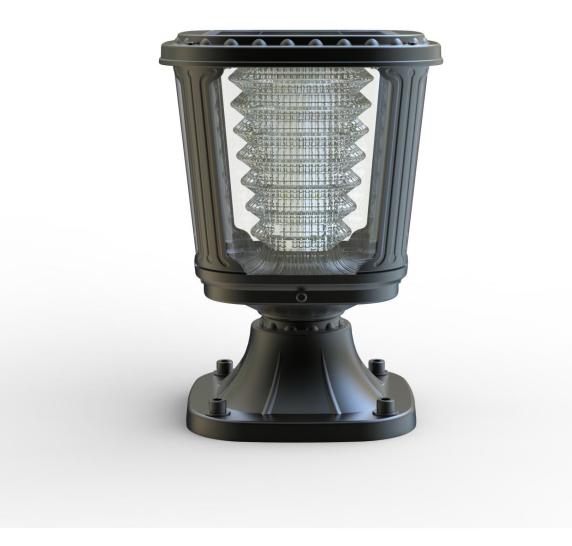

Model NO. : SGL-01 Solar Garden Light 100 Lumens High quality/Efficiency/Energy Saving Application: Courtyard/Garden/ garage door/ warehouse/stable/gateway/escape trunk/corridor etc Categories: <u>Solar Garden Light</u>

| Features:<br>Warm white lighting for decorating<br>100% solar powered, wireless connection<br>Super-bright LEDs, 100Lumens for whole night<br>Over 3 nights long lighting time, Waterproof IP65<br>Battery Support zero-voltage charging, Short circuit & Over<br>charging/discharging protection. |                              | price per unit<br>us\$77.99<br>BUY NOW                                                                    | 500 pcs<br>Price<br>us\$61.45<br>BUY NOW |  |  |  |
|----------------------------------------------------------------------------------------------------------------------------------------------------------------------------------------------------------------------------------------------------------------------------------------------------|------------------------------|-----------------------------------------------------------------------------------------------------------|------------------------------------------|--|--|--|
| LED                                                                                                                                                                                                                                                                                                | 100Lumens,3000K±300K         | Lighting mode                                                                                             |                                          |  |  |  |
| Li-ion battery                                                                                                                                                                                                                                                                                     | 2000 mAh 3.7V                | First 5 hours 100% brightness 100 lumens + 7 hours 25% brightness 25 lumens<br>until day                  |                                          |  |  |  |
| Solar Panel                                                                                                                                                                                                                                                                                        | 1.6W 5.5V                    |                                                                                                           |                                          |  |  |  |
| Waterproof                                                                                                                                                                                                                                                                                         | IP 65                        |                                                                                                           |                                          |  |  |  |
| Solar charging time                                                                                                                                                                                                                                                                                | 7~8 hours by bright sunlight | Application:                                                                                              |                                          |  |  |  |
| Lighting time                                                                                                                                                                                                                                                                                      |                              | Gate/Fence/Garden/Courtyard/Road/Park/Pathway etc                                                         |                                          |  |  |  |
| Material                                                                                                                                                                                                                                                                                           | Aluminum                     |                                                                                                           |                                          |  |  |  |
| Size                                                                                                                                                                                                                                                                                               | 176*176*277mm                | Retail packaging:L21.0*W21.0*H32.5CM<br>Carton size: L44*W44*H34.5CM<br>QTY/CTNS: 4PCS<br>G.W/CTNS: 7.9KG |                                          |  |  |  |
| Warranty                                                                                                                                                                                                                                                                                           | 1 years                      |                                                                                                           |                                          |  |  |  |