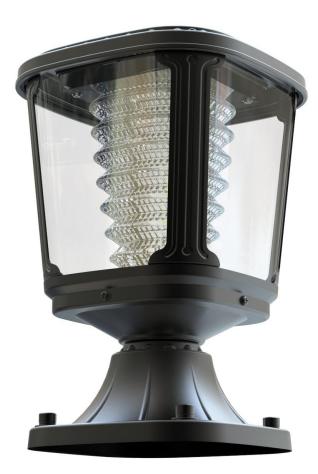

Model NO. : SGL-01 Solar Garden Light 100 Lumens High quality/Efficiency/Energy Saving Application: Courtyard/Garden/ garage door/ warehouse/stable/gateway/escape trunk/corridor etc Categories: <u>Solar Garden Light</u>

| Features:<br>Warm white lighting for decorating<br>100% solar powered, wireless connection<br>Super-bright LEDs, 100Lumens for whole night<br>Over 3 nights long lighting time, Waterproof IP65<br>Battery Support zero-voltage charging, Short circuit & Over<br>charging/discharging protection. |                              | price per unit<br>us\$77.99<br>BUY NOW                                                                    | 500 pcs<br>Price<br>us\$61.45<br>BUY NOW |  |  |  |
|----------------------------------------------------------------------------------------------------------------------------------------------------------------------------------------------------------------------------------------------------------------------------------------------------|------------------------------|-----------------------------------------------------------------------------------------------------------|------------------------------------------|--|--|--|
| LED                                                                                                                                                                                                                                                                                                | 100Lumens,3000K±300K         | Lighting mode                                                                                             |                                          |  |  |  |
| Li-ion battery                                                                                                                                                                                                                                                                                     | 2000 mAh 3.7V                | First 5 hours 100% brightness 100 lumens + 7 hours 25% brightness 25 lumens<br>until day                  |                                          |  |  |  |
| Solar Panel                                                                                                                                                                                                                                                                                        | 1.6W 5.5V                    |                                                                                                           |                                          |  |  |  |
| Waterproof                                                                                                                                                                                                                                                                                         | IP 65                        |                                                                                                           |                                          |  |  |  |
| Solar charging time                                                                                                                                                                                                                                                                                | 7~8 hours by bright sunlight | Application:                                                                                              |                                          |  |  |  |
| Lighting time                                                                                                                                                                                                                                                                                      |                              | Gate/Fence/Garden/Courtyard/Road/Park/Pathway etc                                                         |                                          |  |  |  |
| Material                                                                                                                                                                                                                                                                                           | Aluminum                     |                                                                                                           |                                          |  |  |  |
| Size                                                                                                                                                                                                                                                                                               | 176*176*277mm                | Retail packaging:L21.0*W21.0*H32.5CM<br>Carton size: L44*W44*H34.5CM<br>QTY/CTNS: 4PCS<br>G.W/CTNS: 7.9KG |                                          |  |  |  |
| Warranty                                                                                                                                                                                                                                                                                           | 1 years                      |                                                                                                           |                                          |  |  |  |