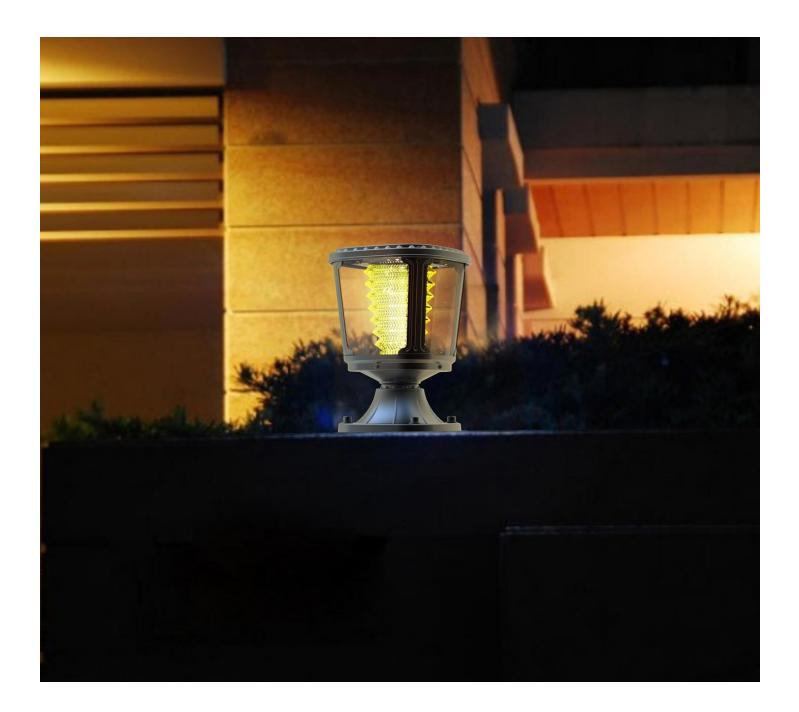

Model NO. : SGL-01 Solar Garden Light 100 Lumens High quality/Efficiency/Energy Saving Application: Courtyard/Garden/ garage door/ warehouse/stable/gateway/escape trunk/corridor etc Categories: <u>Solar Garden Light</u>

| Features:<br>Warm white lighting for decorating<br>100% solar powered, wireless connection<br>Super-bright LEDs, 100Lumens for whole night<br>Over 3 nights long lighting time, Waterproof IP65<br>Battery Support zero-voltage charging, Short circuit & Over<br>charging/discharging protection. |                              | price per unit<br>us\$77.99<br>BUY NOW                                                                    | 500 pcs<br>Price<br>us\$61.45<br>BUY NOW |  |  |  |
|----------------------------------------------------------------------------------------------------------------------------------------------------------------------------------------------------------------------------------------------------------------------------------------------------|------------------------------|-----------------------------------------------------------------------------------------------------------|------------------------------------------|--|--|--|
| LED                                                                                                                                                                                                                                                                                                | 100Lumens,3000K±300K         | Lighting mode                                                                                             |                                          |  |  |  |
| Li-ion battery                                                                                                                                                                                                                                                                                     | 2000 mAh 3.7V                | First 5 hours 100% brightness 100 lumens + 7 hours 25% brightness 25 lumens<br>until day                  |                                          |  |  |  |
| Solar Panel                                                                                                                                                                                                                                                                                        | 1.6W 5.5V                    |                                                                                                           |                                          |  |  |  |
| Waterproof                                                                                                                                                                                                                                                                                         | IP 65                        |                                                                                                           |                                          |  |  |  |
| Solar charging time                                                                                                                                                                                                                                                                                | 7~8 hours by bright sunlight | Application:                                                                                              |                                          |  |  |  |
| Lighting time                                                                                                                                                                                                                                                                                      |                              | Gate/Fence/Garden/Courtyard/Road/Park/Pathway etc                                                         |                                          |  |  |  |
| Material                                                                                                                                                                                                                                                                                           | Aluminum                     |                                                                                                           |                                          |  |  |  |
| Size                                                                                                                                                                                                                                                                                               | 176*176*277mm                | Retail packaging:L21.0*W21.0*H32.5CM<br>Carton size: L44*W44*H34.5CM<br>QTY/CTNS: 4PCS<br>G.W/CTNS: 7.9KG |                                          |  |  |  |
| Warranty                                                                                                                                                                                                                                                                                           | 1 years                      |                                                                                                           |                                          |  |  |  |