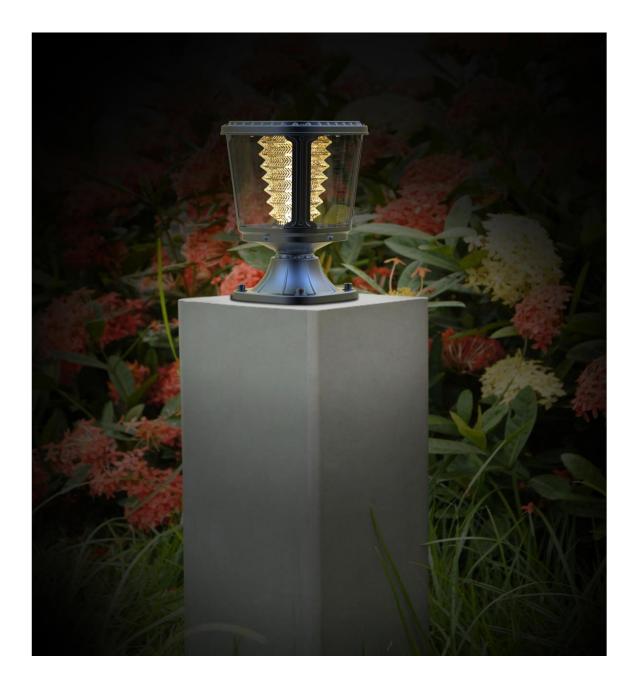

Model NO. : SGL-01 Solar Garden Light 100 Lumens High quality/Efficiency/Energy Saving Application: Courtyard/Garden/ garage door/ warehouse/stable/gateway/escape trunk/corridor etc Categories: <u>Solar Garden Light</u>

| Features:<br>Warm white lighting for decorating<br>100% solar powered, wireless connection<br>Super-bright LEDs, 100Lumens for whole night<br>Over 3 nights long lighting time, Waterproof IP65<br>Battery Support zero-voltage charging, Short circuit & Over<br>charging/discharging protection. |                              | price per unit<br>us\$77.99<br>BUY NOW                                                                    | 500 pcs<br>Price<br>us\$61.45<br>BUY NOW |  |  |  |
|----------------------------------------------------------------------------------------------------------------------------------------------------------------------------------------------------------------------------------------------------------------------------------------------------|------------------------------|-----------------------------------------------------------------------------------------------------------|------------------------------------------|--|--|--|
| LED                                                                                                                                                                                                                                                                                                | 100Lumens,3000K±300K         | Lighting mode                                                                                             |                                          |  |  |  |
| Li-ion battery                                                                                                                                                                                                                                                                                     | 2000 mAh 3.7V                | First 5 hours 100% brightness 100 lumens + 7 hours 25% brightness 25 lumens<br>until day                  |                                          |  |  |  |
| Solar Panel                                                                                                                                                                                                                                                                                        | 1.6W 5.5V                    |                                                                                                           |                                          |  |  |  |
| Waterproof                                                                                                                                                                                                                                                                                         | IP 65                        |                                                                                                           |                                          |  |  |  |
| Solar charging time                                                                                                                                                                                                                                                                                | 7~8 hours by bright sunlight | Application:                                                                                              |                                          |  |  |  |
| Lighting time                                                                                                                                                                                                                                                                                      |                              | Gate/Fence/Garden/Courtyard/Road/Park/Pathway etc                                                         |                                          |  |  |  |
| Material                                                                                                                                                                                                                                                                                           | Aluminum                     |                                                                                                           |                                          |  |  |  |
| Size                                                                                                                                                                                                                                                                                               | 176*176*277mm                | Retail packaging:L21.0*W21.0*H32.5CM<br>Carton size: L44*W44*H34.5CM<br>QTY/CTNS: 4PCS<br>G.W/CTNS: 7.9KG |                                          |  |  |  |
| Warranty                                                                                                                                                                                                                                                                                           | 1 years                      |                                                                                                           |                                          |  |  |  |