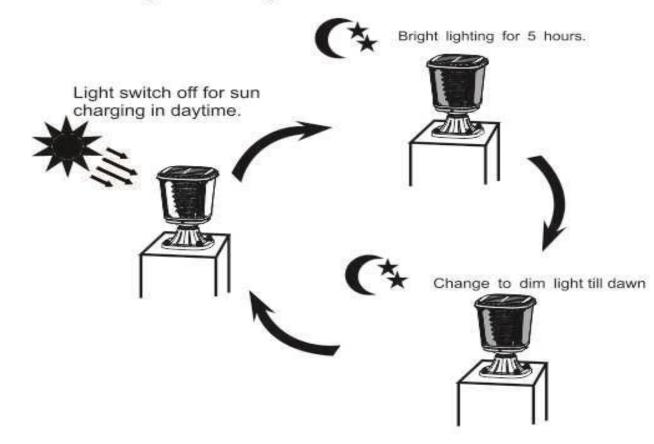

| Features:<br>Warm white lighting for decorating<br>100% solar powered, wireless connection<br>Super-bright LEDs, 100Lumens for whole night<br>Over 3 nights long lighting time, Waterproof IP65<br>Battery Support zero-voltage charging, Short circuit & Over<br>charging/discharging protection. |                              | price per unit<br>us\$77.99<br>BUY NOW                                                                    | 500 pcs<br>Price<br>us\$61.45<br>BUY NOW |  |  |  |
|----------------------------------------------------------------------------------------------------------------------------------------------------------------------------------------------------------------------------------------------------------------------------------------------------|------------------------------|-----------------------------------------------------------------------------------------------------------|------------------------------------------|--|--|--|
| LED                                                                                                                                                                                                                                                                                                | 100Lumens,3000K±300K         | Lighting mode                                                                                             |                                          |  |  |  |
| Li-ion battery                                                                                                                                                                                                                                                                                     | 2000 mAh 3.7V                | First 5 hours 100% brightness 100 lumens + 7 hours 25% brightness 25 lumens<br>until day                  |                                          |  |  |  |
| Solar Panel                                                                                                                                                                                                                                                                                        | 1.6W 5.5V                    |                                                                                                           |                                          |  |  |  |
| Waterproof                                                                                                                                                                                                                                                                                         | IP 65                        |                                                                                                           |                                          |  |  |  |
| Solar charging time                                                                                                                                                                                                                                                                                | 7~8 hours by bright sunlight | Application:                                                                                              |                                          |  |  |  |
| Lighting time                                                                                                                                                                                                                                                                                      |                              | Gate/Fence/Garden/Courtyard/Road/Park/Pathway etc                                                         |                                          |  |  |  |
| Material                                                                                                                                                                                                                                                                                           | Aluminum                     |                                                                                                           |                                          |  |  |  |
| Size                                                                                                                                                                                                                                                                                               | 176*176*277mm                | Retail packaging:L21.0*W21.0*H32.5CM<br>Carton size: L44*W44*H34.5CM<br>QTY/CTNS: 4PCS<br>G.W/CTNS: 7.9KG |                                          |  |  |  |
| Warranty                                                                                                                                                                                                                                                                                           | 1 years                      |                                                                                                           |                                          |  |  |  |