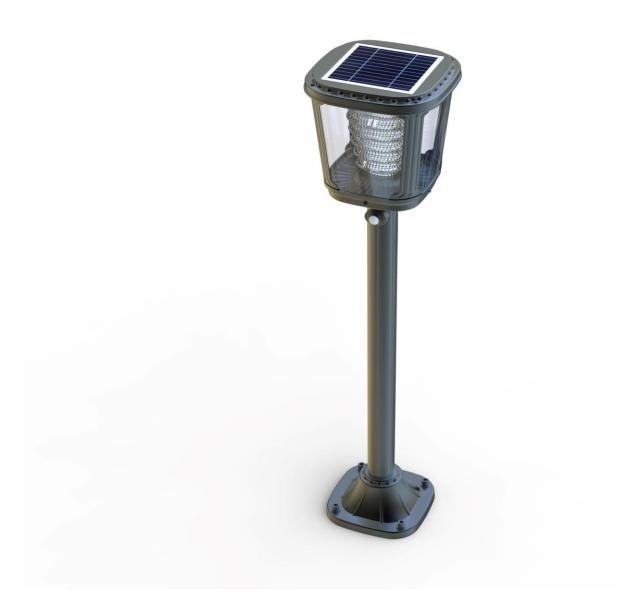

## PRODUCTS DETAIL

•

Main Features:

1.Design: Solar panel, Battery, LED panel are all in

One Integrated Desgin

2.Solar panel: High efficiency monocrystalline silicon

3.LED: High quality LED 120 lumen/W

4.Battery : A graded Li-ion battery No.18650

5.PIR : Motion sensor distance 3M

6.Waterproof: IP65

7.Material : Aluminum Alloy + PC