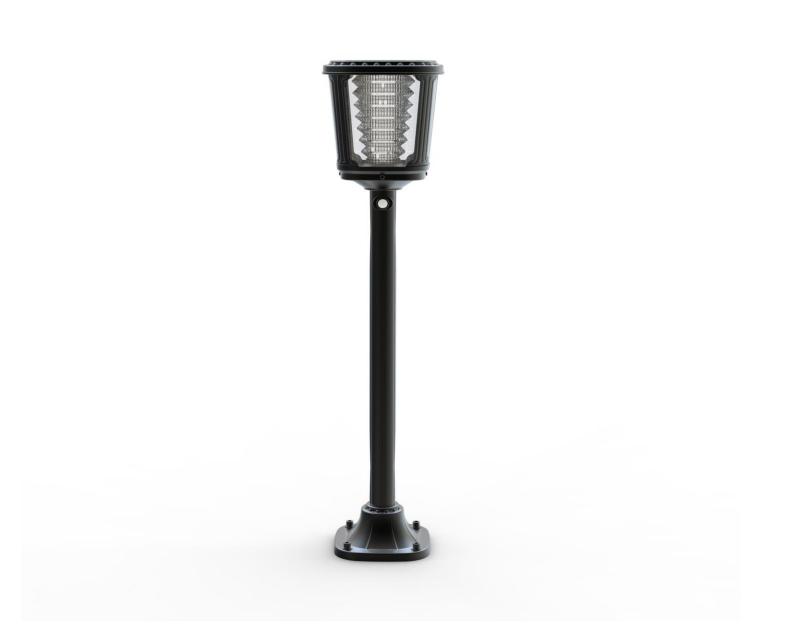

Model NO. : SGL-02 Solar Garden Light 200 Lumens High quality/Efficiency/Energy Saving Application: Courtyard/Garden/ garage door/ warehouse/stable/gateway/escape trunk/corridor etc Categories: <u>Solar Garden Light</u>

| Features:<br>Warm white lighting for decorating<br>100% solar powered, wireless connection<br>Motion Sensor switch for energy saving and bright lighting.<br>Over 3 nights long lighting time, Waterproof IP65<br>Battery Support zero-voltage charging, Short circuit & Over<br>charging/discharging protection. |                              | price per unit<br>us\$95.12<br>BUY NOW                                                                              | 500 pcs<br>Price<br>us\$81.45<br>BUY NOW |  |  |  |
|-------------------------------------------------------------------------------------------------------------------------------------------------------------------------------------------------------------------------------------------------------------------------------------------------------------------|------------------------------|---------------------------------------------------------------------------------------------------------------------|------------------------------------------|--|--|--|
| LED                                                                                                                                                                                                                                                                                                               | 200Lumens,3000K±300K         | Lighting mode                                                                                                       |                                          |  |  |  |
| Li-ion battery                                                                                                                                                                                                                                                                                                    | 2000 mAh 3.7V                | First 5 Hrs 100 lumen + 7 Hrs 50 lumens(Whole night with PIR 200 lumens fo<br>30secs when people pass by the light) |                                          |  |  |  |
| Solar Panel                                                                                                                                                                                                                                                                                                       | 1.6W 5.5V                    |                                                                                                                     |                                          |  |  |  |
| Waterproof                                                                                                                                                                                                                                                                                                        | IP 65                        |                                                                                                                     |                                          |  |  |  |
| Solar charging time                                                                                                                                                                                                                                                                                               | 7~8 hours by bright sunlight |                                                                                                                     |                                          |  |  |  |
| Lighting time                                                                                                                                                                                                                                                                                                     |                              |                                                                                                                     |                                          |  |  |  |
| Material                                                                                                                                                                                                                                                                                                          | Aluminum                     | Retail packaging:L21.0*W21.0*H85.5CM<br>Carton size: L44*W44*H87.5CM<br>QTY/CTNS: 4PCS<br>G.W/CTNS: 10.6KG          |                                          |  |  |  |
| Size                                                                                                                                                                                                                                                                                                              | 176*176*802mm                |                                                                                                                     |                                          |  |  |  |
| Warranty                                                                                                                                                                                                                                                                                                          | 1 years                      |                                                                                                                     |                                          |  |  |  |