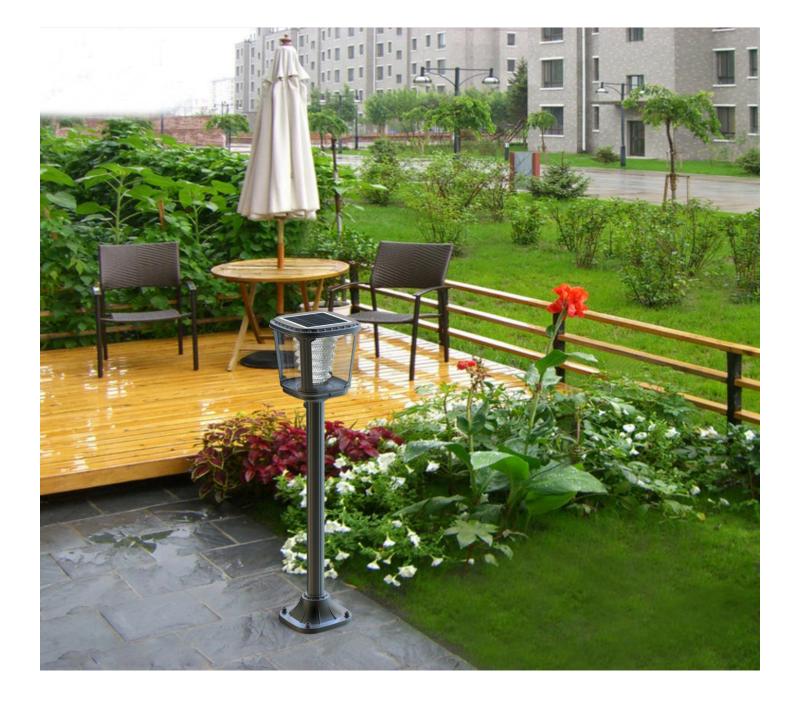

Model NO. : SGL-02 Solar Garden Light 200 Lumens High quality/Efficiency/Energy Saving Application: Courtyard/Garden/ garage door/ warehouse/stable/gateway/escape trunk/corridor etc Categories: <u>Solar Garden Light</u>