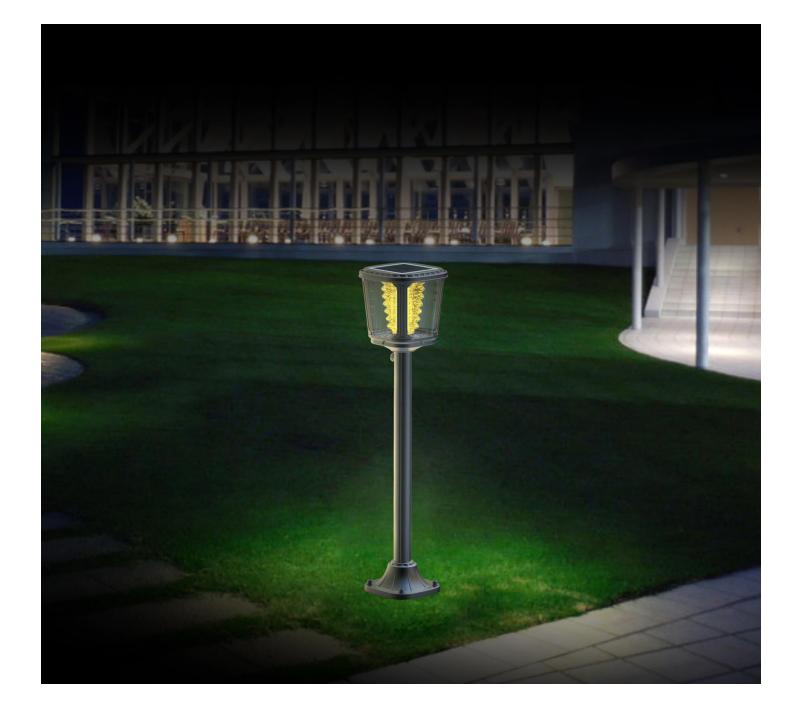

| Features:<br>Warm white lighting for decorating<br>100% solar powered, wireless connection<br>Motion Sensor switch for energy saving and bright lighting.<br>Over 3 nights long lighting time, Waterproof IP65<br>Battery Support zero-voltage charging, Short circuit & Over<br>charging/discharging protection. |                              | price per unit<br>us\$95.12<br>BUY NOW                                                                              | 500 pcs<br>Price<br>us\$81.45<br>BUY NOW |  |  |  |
|-------------------------------------------------------------------------------------------------------------------------------------------------------------------------------------------------------------------------------------------------------------------------------------------------------------------|------------------------------|---------------------------------------------------------------------------------------------------------------------|------------------------------------------|--|--|--|
| LED                                                                                                                                                                                                                                                                                                               | 200Lumens,3000K±300K         | Lighting mode                                                                                                       |                                          |  |  |  |
| Li-ion battery                                                                                                                                                                                                                                                                                                    | 2000 mAh 3.7V                | First 5 Hrs 100 lumen + 7 Hrs 50 lumens(Whole night with PIR 200 lumens fo<br>30secs when people pass by the light) |                                          |  |  |  |
| Solar Panel                                                                                                                                                                                                                                                                                                       | 1.6W 5.5V                    |                                                                                                                     |                                          |  |  |  |
| Waterproof                                                                                                                                                                                                                                                                                                        | IP 65                        |                                                                                                                     |                                          |  |  |  |
| Solar charging time                                                                                                                                                                                                                                                                                               | 7~8 hours by bright sunlight |                                                                                                                     |                                          |  |  |  |
| Lighting time                                                                                                                                                                                                                                                                                                     |                              |                                                                                                                     |                                          |  |  |  |
| Material                                                                                                                                                                                                                                                                                                          | Aluminum                     | Retail packaging:L21.0*W21.0*H85.5CM<br>Carton size: L44*W44*H87.5CM<br>QTY/CTNS: 4PCS<br>G.W/CTNS: 10.6KG          |                                          |  |  |  |
| Size                                                                                                                                                                                                                                                                                                              | 176*176*802mm                |                                                                                                                     |                                          |  |  |  |
| Warranty                                                                                                                                                                                                                                                                                                          | 1 years                      |                                                                                                                     |                                          |  |  |  |