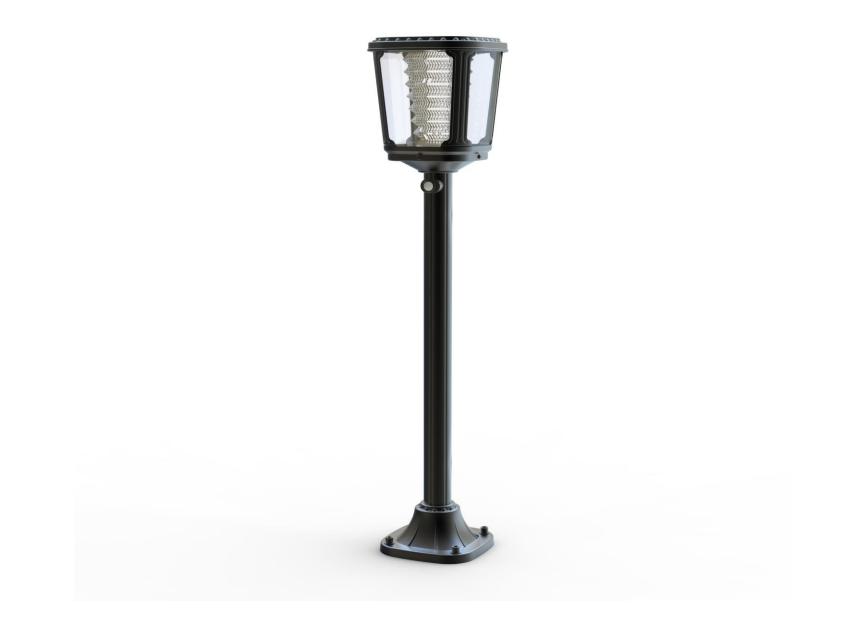

Model NO. : SGL-02 Solar Garden Light 200 Lumens High quality/Efficiency/Energy Saving Application: Courtyard/Garden/ garage door/ warehouse/stable/gateway/escape trunk/corridor etc Categories: <u>Solar Garden Light</u>

| Features:<br>Warm white lighting for decorating<br>100% solar powered, wireless connection<br>Motion Sensor switch for energy saving and bright lighting.<br>Over 3 nights long lighting time, Waterproof IP65<br>Battery Support zero-voltage charging, Short circuit & Over<br>charging/discharging protection. |                              | price per unit<br>us\$95.12<br>BUY NOW                                                                              | 500 pcs<br>Price<br>us\$81.45<br>BUY NOW |  |  |  |
|-------------------------------------------------------------------------------------------------------------------------------------------------------------------------------------------------------------------------------------------------------------------------------------------------------------------|------------------------------|---------------------------------------------------------------------------------------------------------------------|------------------------------------------|--|--|--|
| LED                                                                                                                                                                                                                                                                                                               | 200Lumens,3000K±300K         | Lighting mode                                                                                                       |                                          |  |  |  |
| Li-ion battery                                                                                                                                                                                                                                                                                                    | 2000 mAh 3.7V                | First 5 Hrs 100 lumen + 7 Hrs 50 lumens(Whole night with PIR 200 lumens fo<br>30secs when people pass by the light) |                                          |  |  |  |
| Solar Panel                                                                                                                                                                                                                                                                                                       | 1.6W 5.5V                    |                                                                                                                     |                                          |  |  |  |
| Waterproof                                                                                                                                                                                                                                                                                                        | IP 65                        |                                                                                                                     |                                          |  |  |  |
| Solar charging time                                                                                                                                                                                                                                                                                               | 7~8 hours by bright sunlight |                                                                                                                     |                                          |  |  |  |
| Lighting time                                                                                                                                                                                                                                                                                                     |                              |                                                                                                                     |                                          |  |  |  |
| Material                                                                                                                                                                                                                                                                                                          | Aluminum                     | Retail packaging:L21.0*W21.0*H85.5CM<br>Carton size: L44*W44*H87.5CM<br>QTY/CTNS: 4PCS<br>G.W/CTNS: 10.6KG          |                                          |  |  |  |
| Size                                                                                                                                                                                                                                                                                                              | 176*176*802mm                |                                                                                                                     |                                          |  |  |  |
| Warranty                                                                                                                                                                                                                                                                                                          | 1 years                      |                                                                                                                     |                                          |  |  |  |