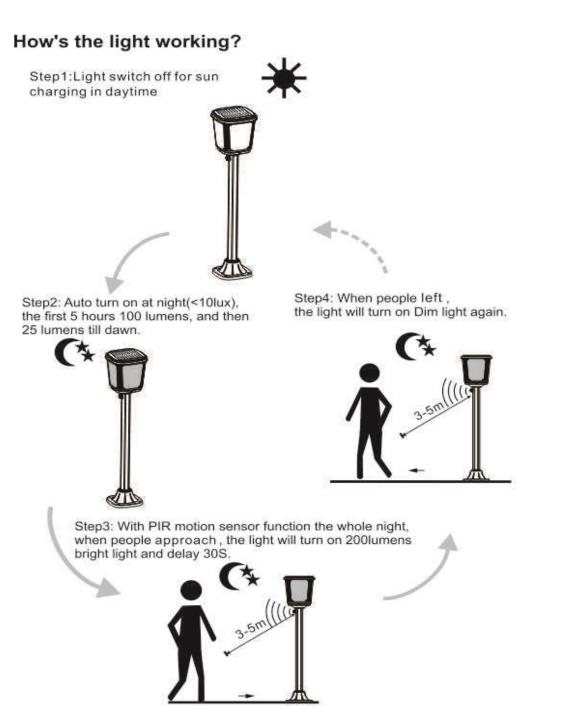

| Features:<br>Warm white lighting for decorating<br>100% solar powered, wireless connection<br>Motion Sensor switch for energy saving and bright lighting.<br>Over 3 nights long lighting time, Waterproof IP65<br>Battery Support zero-voltage charging, Short circuit & Over<br>charging/discharging protection. |                              | price per unit<br>us\$95.12<br>BUY NOW                                                                              | 500 pcs<br>Price<br>us\$81.45<br>BUY NOW |  |  |  |
|-------------------------------------------------------------------------------------------------------------------------------------------------------------------------------------------------------------------------------------------------------------------------------------------------------------------|------------------------------|---------------------------------------------------------------------------------------------------------------------|------------------------------------------|--|--|--|
| LED                                                                                                                                                                                                                                                                                                               | 200Lumens,3000K±300K         | Lighting mode                                                                                                       |                                          |  |  |  |
| Li-ion battery                                                                                                                                                                                                                                                                                                    | 2000 mAh 3.7V                | First 5 Hrs 100 lumen + 7 Hrs 50 lumens(Whole night with PIR 200 lumens fo<br>30secs when people pass by the light) |                                          |  |  |  |
| Solar Panel                                                                                                                                                                                                                                                                                                       | 1.6W 5.5V                    |                                                                                                                     |                                          |  |  |  |
| Waterproof                                                                                                                                                                                                                                                                                                        | IP 65                        |                                                                                                                     |                                          |  |  |  |
| Solar charging time                                                                                                                                                                                                                                                                                               | 7~8 hours by bright sunlight |                                                                                                                     |                                          |  |  |  |
| Lighting time                                                                                                                                                                                                                                                                                                     |                              |                                                                                                                     |                                          |  |  |  |
| Material                                                                                                                                                                                                                                                                                                          | Aluminum                     | Retail packaging:L21.0*W21.0*H85.5CM<br>Carton size: L44*W44*H87.5CM<br>QTY/CTNS: 4PCS<br>G.W/CTNS: 10.6KG          |                                          |  |  |  |
| Size                                                                                                                                                                                                                                                                                                              | 176*176*802mm                |                                                                                                                     |                                          |  |  |  |
| Warranty                                                                                                                                                                                                                                                                                                          | 1 years                      |                                                                                                                     |                                          |  |  |  |

5.PIR : Motion sensor distance 3M

6.Waterproof: IP65

7.Material : Aluminum Alloy + PC