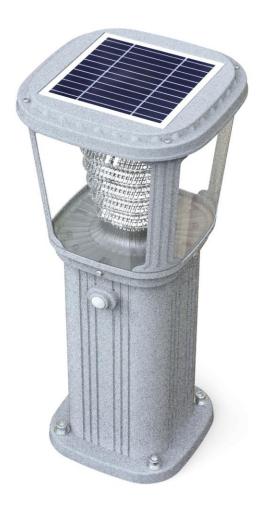

Model NO.: SGL-03

Solar Garden Light 200 Lumens

High quality/Efficiency/Energy Saving

Application: Courtyard/Garden/ garage door/

warehouse/stable/gateway/escape trunk/corridor etc

Categories: Solar Garden Light

## Main Features:

1.Design: Solar panel, Battery, LED panel are all in

One Integrated Desgin

2. Solar panel: High efficiency monocrystalline silicon

3.LED: High quality LED 120 lumen/W

4.Battery: A graded Li-ion battery No.18650

5.PIR: Motion sensor distance 3M

6.Waterproof: IP65

7.Material: Aluminum Alloy + PC