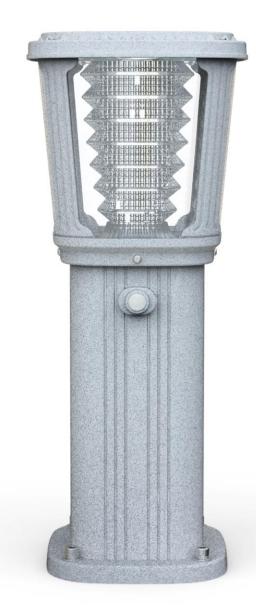

## Main Features:

1.Design: Solar panel, Battery, LED panel are all in

One Integrated Desgin

2. Solar panel: High efficiency monocrystalline silicon

3.LED: High quality LED 120 lumen/W

4.Battery: A graded Li-ion battery No.18650

5.PIR: Motion sensor distance 3M

6.Waterproof: IP65

7.Material: Aluminum Alloy + PC