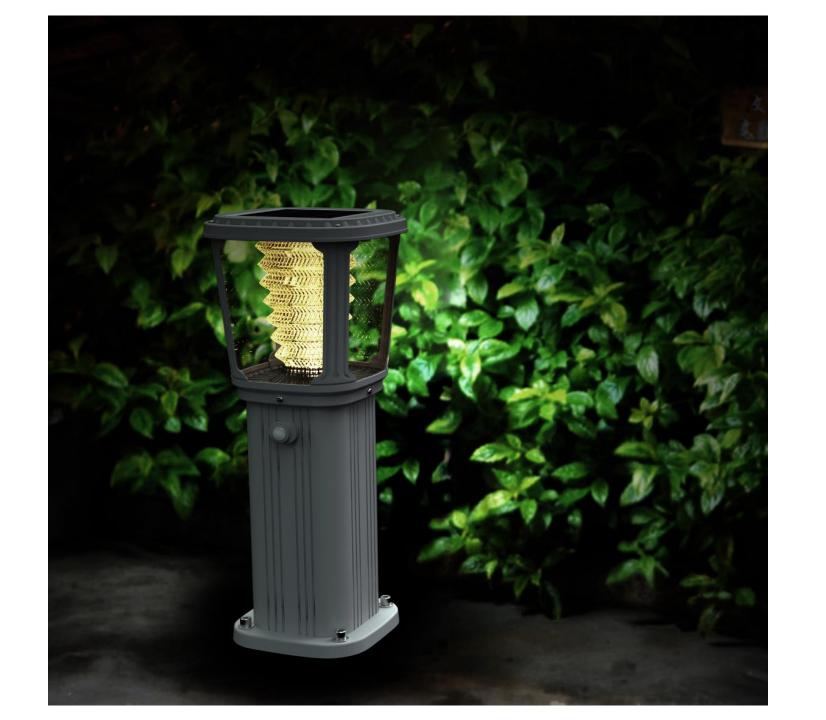

## How's the light working?

Step1:Light switch off for sun charging in daytime

Step2: Auto on at night (<10lux), the first 5 hours 100lumens, and then turn to 25lumens till dawn.

Step3: With PIR motion sensor function the whole night, when people approach, the light will turn to 200 lumens bright light and delay 30S.