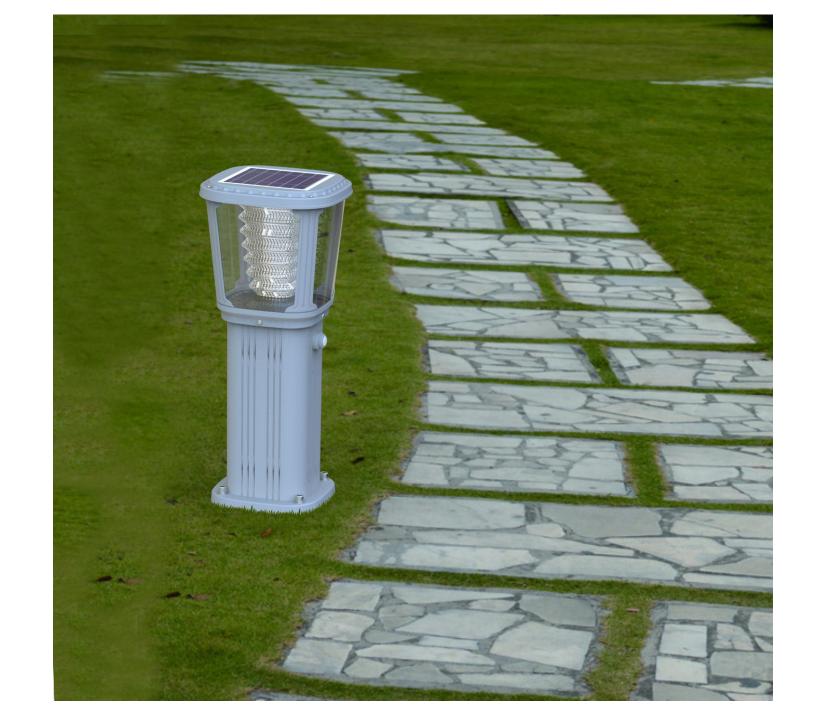

Model NO.: SGL-03

Solar Garden Light 200 Lumens

High quality/Efficiency/Energy Saving

Application: Courtyard/Garden/ garage door/

warehouse/stable/gateway/escape trunk/corridor etc

Categories: Solar Garden Light