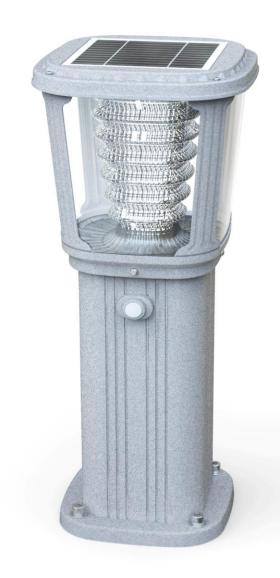

## Main Features:

1.Design: Solar panel, Battery, LED panel are all in

One Integrated Desgin

2. Solar panel: High efficiency monocrystalline silicon

3.LED: High quality LED 120 lumen/W

4.Battery: A graded Li-ion battery No.18650

5.PIR: Motion sensor distance 3M

6.Waterproof: IP65

7.Material: Aluminum Alloy + PC