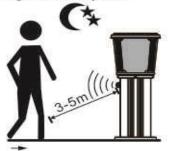

5.PIR: Motion sensor distance 3M

6.Waterproof: IP65

7.Material: Aluminum Alloy + PC

## How's the light working?

Step1:Light switch off for sun charging in daytime

Step2: Auto on at night (<10lux), the first 5 hours 100lumens, and then turn to 25lumens till dawn.

Step3: With PIR motion sensor function the whole night, when people approach, the light will turn to 200 lumens bright light and delay 30S.