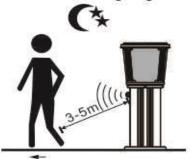

5.PIR: Motion sensor distance 3M

6.Waterproof: IP65

7.Material: Aluminum Alloy + PC

## How's the light working?

Step1:Light switch off for sun charging in daytime

Step2: Auto on at night (<10lux), the first 5 hours 100lumens, and then turn to 25lumens till dawn.

Step3: With PIR motion sensor function the whole night, when people approach, the light will turn to 200 lumens bright light and delay 30S.