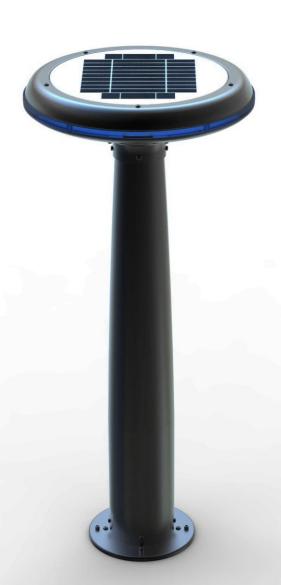

| Features: All-Aluminum Construction with Strong and Elegant Pole Perfect decorative effect by Blue lighting belt and down light Unique style design and lighting effect in the market 100% solar powered, wireless connection Over 3 nights long lighting time, Waterproof IP65 |                              | price per unit us\$155.45 BUY NOW                                                                       | 100 pcs<br>Price<br>us\$135.35<br>BUY NOW                                            |  |  |  |  |
|---------------------------------------------------------------------------------------------------------------------------------------------------------------------------------------------------------------------------------------------------------------------------------|------------------------------|---------------------------------------------------------------------------------------------------------|--------------------------------------------------------------------------------------|--|--|--|--|
| LED                                                                                                                                                                                                                                                                             | 150Lumens                    | Lighting mode                                                                                           |                                                                                      |  |  |  |  |
| Li-ion battery                                                                                                                                                                                                                                                                  | 6000 mAh 3.7V                | First 5 Hrs 150 lumen + 7 Hrs 50 lumens  Application: Gate/Fence/Garden/Courtyard/Road/Park/Pathway etc |                                                                                      |  |  |  |  |
| Solar Panel                                                                                                                                                                                                                                                                     | 4.6W 5.5V                    |                                                                                                         |                                                                                      |  |  |  |  |
| Waterproof                                                                                                                                                                                                                                                                      | IP 65                        |                                                                                                         |                                                                                      |  |  |  |  |
| Solar charging time                                                                                                                                                                                                                                                             | 7~8 hours by bright sunlight |                                                                                                         |                                                                                      |  |  |  |  |
| Lighting time                                                                                                                                                                                                                                                                   | Around 3 nights              |                                                                                                         |                                                                                      |  |  |  |  |
| Material                                                                                                                                                                                                                                                                        | Aluminum                     |                                                                                                         | Retail packaging:L41*W41*H21CM Carton size: L90.5*W23*H81CM QTY/CTNS: 2PCS G.W/CTNS: |  |  |  |  |
| Size                                                                                                                                                                                                                                                                            | 320*320*818 mm               | ,                                                                                                       |                                                                                      |  |  |  |  |
| Warranty                                                                                                                                                                                                                                                                        | 2 years                      |                                                                                                         |                                                                                      |  |  |  |  |

## Main Features:

1.Design: Solar panel, Battery, LED panel are all in

One Integrated Design

2. Solar panel: High efficiency monocrystalline silicon

3.LED: High quality LED 120 lumen/W

4.Battery: A graded Li-ion battery No.18650

5.PIR: Motion sensor distance 3M

6.Waterproof: IP65

7.Material: Aluminum Alloy + PC