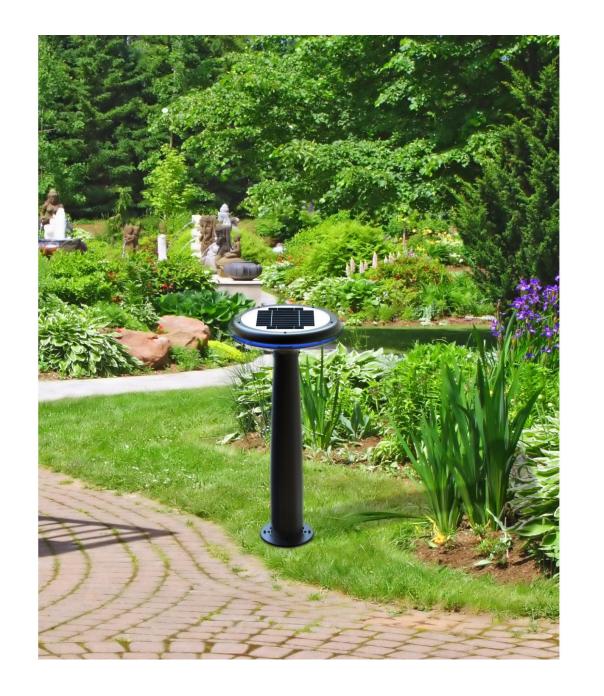

Model NO.: SGL-05

Solar Garden Light 150 Lumens

High quality/Efficiency/Energy Saving

Application: Courtyard/Garden/ garage door/

warehouse/stable/gateway/escape trunk/corridor etc

Categories: Solar Garden Light