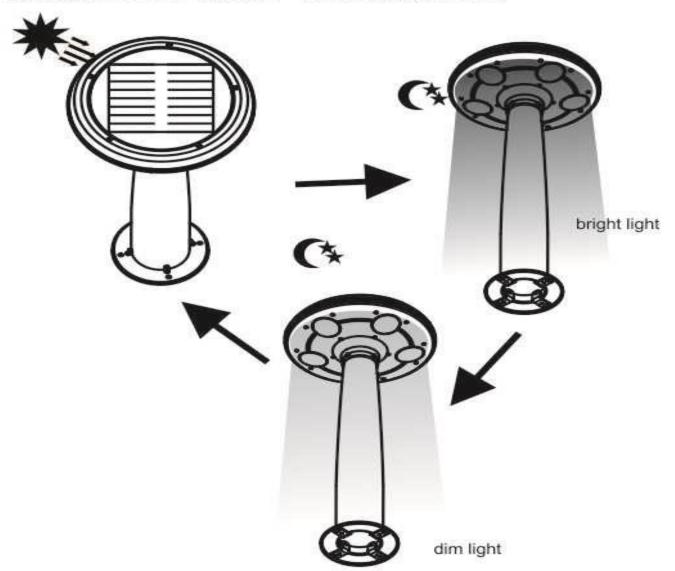

## How's the light working?

Light switch off for sun charging in daytime.

Auto turn on at night

Lighting mode: 5 hours brightness + 7 hours dim light till dawn.