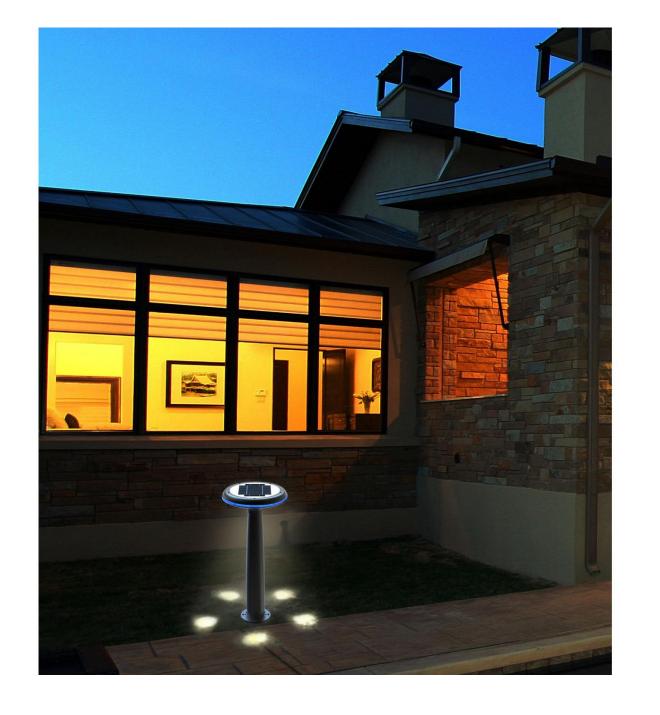

## How's the light working?

Light switch off for sun charging in daytime.

Auto turn on at night

Lighting mode: 5 hours brightness + 7 hours dim light till dawn.