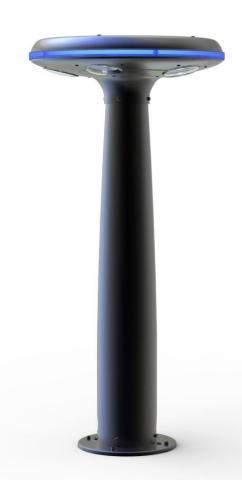

Model NO.: SGL-05

Solar Garden Light 150 Lumens

High quality/Efficiency/Energy Saving

Application: Courtyard/Garden/ garage door/

warehouse/stable/gateway/escape trunk/corridor etc

Categories: Solar Garden Light

| Features: All-Aluminum Construction with Strong and Elegant Pole Perfect decorative effect by Blue lighting belt and down light Unique style design and lighting effect in the market 100% solar powered, wireless connection Over 3 nights long lighting time, Waterproof IP65 |                              | price per unit us\$155.45 BUY NOW                                                                       | 100 pcs<br>Price<br>us\$135.35<br>BUY NOW                                            |  |  |  |  |
|---------------------------------------------------------------------------------------------------------------------------------------------------------------------------------------------------------------------------------------------------------------------------------|------------------------------|---------------------------------------------------------------------------------------------------------|--------------------------------------------------------------------------------------|--|--|--|--|
| LED                                                                                                                                                                                                                                                                             | 150Lumens                    | Lighting mode                                                                                           |                                                                                      |  |  |  |  |
| Li-ion battery                                                                                                                                                                                                                                                                  | 6000 mAh 3.7V                | First 5 Hrs 150 lumen + 7 Hrs 50 lumens  Application: Gate/Fence/Garden/Courtyard/Road/Park/Pathway etc |                                                                                      |  |  |  |  |
| Solar Panel                                                                                                                                                                                                                                                                     | 4.6W 5.5V                    |                                                                                                         |                                                                                      |  |  |  |  |
| Waterproof                                                                                                                                                                                                                                                                      | IP 65                        |                                                                                                         |                                                                                      |  |  |  |  |
| Solar charging time                                                                                                                                                                                                                                                             | 7~8 hours by bright sunlight |                                                                                                         |                                                                                      |  |  |  |  |
| Lighting time                                                                                                                                                                                                                                                                   | Around 3 nights              |                                                                                                         |                                                                                      |  |  |  |  |
| Material                                                                                                                                                                                                                                                                        | Aluminum                     |                                                                                                         | Retail packaging:L41*W41*H21CM Carton size: L90.5*W23*H81CM QTY/CTNS: 2PCS G.W/CTNS: |  |  |  |  |
| Size                                                                                                                                                                                                                                                                            | 320*320*818 mm               | ,                                                                                                       |                                                                                      |  |  |  |  |
| Warranty                                                                                                                                                                                                                                                                        | 2 years                      |                                                                                                         |                                                                                      |  |  |  |  |