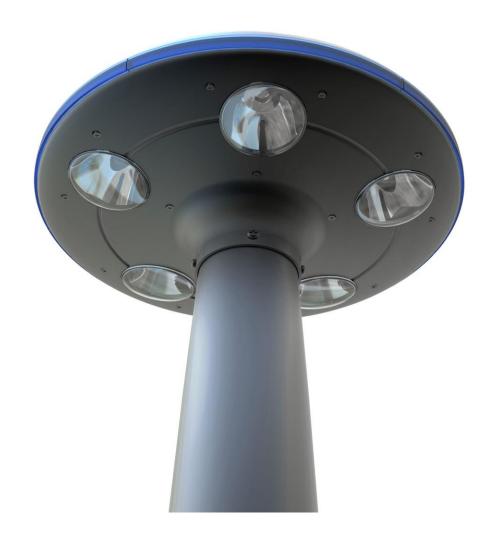

## Main Features:

1.Design: Solar panel, Battery, LED panel are all in

One Integrated Design

2. Solar panel: High efficiency monocrystalline silicon

3.LED: High quality LED 120 lumen/W

4.Battery: A graded Li-ion battery No.18650

5.PIR: Motion sensor distance 3M

6.Waterproof: IP65

7.Material: Aluminum Alloy + PC