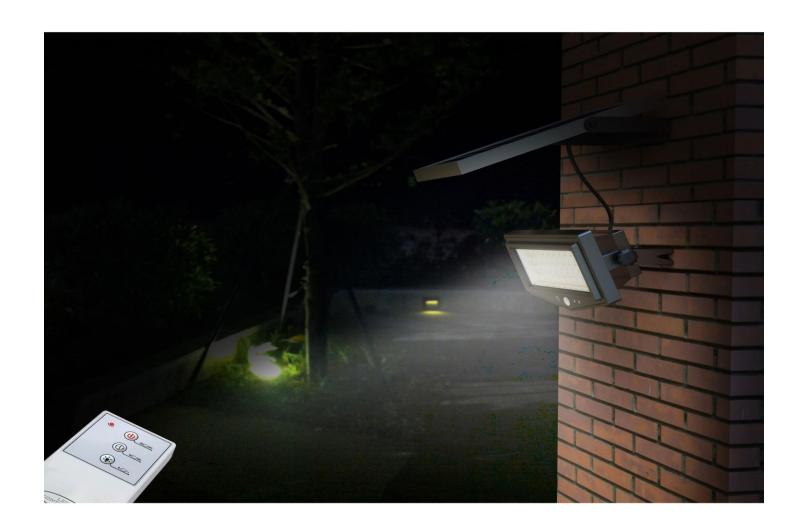

## Normal working mode (when do not use remote controller)

Step1:Light switch off for sun charging in daytime.

Step2:The lamp will turn on at dim light when it is dark(<10lux)

Step4:The lamp will turn to dim light again when people left.

Step3: When any people pass by, the lamp will turn to 500Lumens and delay 30s