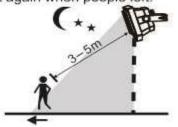

|                      |  |  |  |









## PRODUCTS DETAIL

•

## Main Features:

- 1.Solar panel: High efficiency monocrystalline silicon
- 2.LED: High quality LED 120 lumen/W
- 3.Battery: A graded Li-ion battery No.18650
- 4.PIR: Motion sensor distance 3M
- 5.Remote control: Brightness and lighting time
- 6.Waterproof: IP65
- 7.Material: Aluminum Alloy + Tempered Glass

## Normal working mode (when do not use remote controller)

Step1:Light switch off for sun charging in daytime.



Step2:The lamp will turn on at dim light when it is dark(<10lux)



Step4:The lamp will turn to dim light again when people left.



Step3: When any people pass by, the lamp will turn to 500Lumens and delay 30s