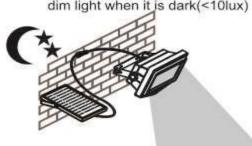

## Normal working mode (when do not use remote controller)

Step1:Light switch off for sun charging in daytime.

Step2:The lamp will turn on at dim light when it is dark(<10lux)

Step4:The lamp will turn to dim light again when people left.