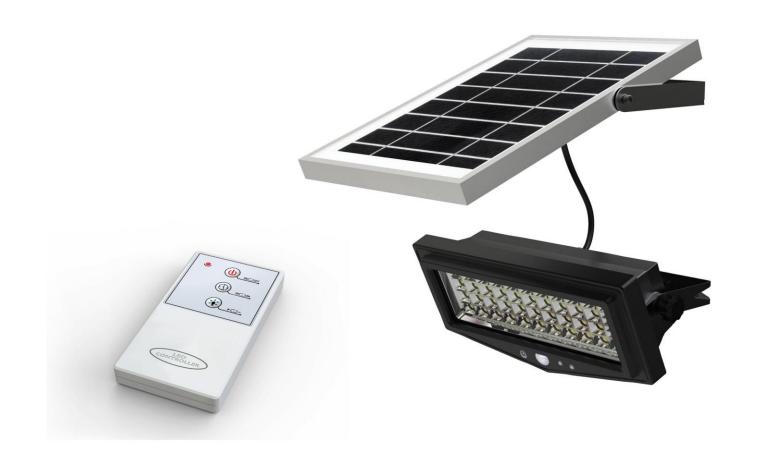

Model NO.: SML-01T

Solar Remote control Wall Light 1000 Lumens

High quality/Efficiency/Energy Saving

Application: Courtyard/Garden/ garage door/

warehouse/stable/gateway/escape trunk/corridor etc

Categories: Solar Motion Wall Light

| Features: Remote control to setting the timer/brightness Remote controller battery: 2pcs AAA 1.5V Aluminum Alloy Case, Separate Solar panel for outdoor easy mounting. 3.5 Meters cable. 1000Lumens Superb-right LED light Replaceable and Rechargeable Li-ion Battery Sensitive PIR Motion Sensor 100% Solar powered, Green energy, Green Light Waterproof IP65 Adjustable bracket for lamp and solar panel for high efficiency Wide Lighting Area |                                | price per unit                                                                                                                                                                                                                                           | 500 pcs              |  |  |  |
|-----------------------------------------------------------------------------------------------------------------------------------------------------------------------------------------------------------------------------------------------------------------------------------------------------------------------------------------------------------------------------------------------------------------------------------------------------|--------------------------------|----------------------------------------------------------------------------------------------------------------------------------------------------------------------------------------------------------------------------------------------------------|----------------------|--|--|--|
|                                                                                                                                                                                                                                                                                                                                                                                                                                                     |                                | us\$105.78<br>BUY NOW                                                                                                                                                                                                                                    | us\$88.24<br>BUY NOW |  |  |  |
| LED                                                                                                                                                                                                                                                                                                                                                                                                                                                 | 1000Lumens,6000K±500K          | Lighting Mode                                                                                                                                                                                                                                            |                      |  |  |  |
| Li-ion battery                                                                                                                                                                                                                                                                                                                                                                                                                                      | 8000mAh 3.7V                   | Option A:Dim lighting 150 lumens +motion sensor (Bright lighting 500 lumens for 30secs when people move through the light) Option B. 1 or 2 hrs(optional) in 500 lumens or 1000 lumens (optional), and then turn to lighting mode same as Option A above |                      |  |  |  |
| Solar Panel                                                                                                                                                                                                                                                                                                                                                                                                                                         | 5W, 10years span life.         |                                                                                                                                                                                                                                                          |                      |  |  |  |
| Install height                                                                                                                                                                                                                                                                                                                                                                                                                                      | 2.5~3.5 meters                 |                                                                                                                                                                                                                                                          |                      |  |  |  |
| Waterproof                                                                                                                                                                                                                                                                                                                                                                                                                                          | IP 65                          | Application: Courtyard/Garden/ garage door/ warehouse/stable/gateway/escape trunk/corridor etc                                                                                                                                                           |                      |  |  |  |
| Solar charging time                                                                                                                                                                                                                                                                                                                                                                                                                                 | 9 hours by bright sunlight     |                                                                                                                                                                                                                                                          |                      |  |  |  |
| Lighting time                                                                                                                                                                                                                                                                                                                                                                                                                                       | More than 5 nights             | Packing details: Retail packaging: L27.5*W13.5*H19CM Carton size: L56*W29*H40CM QTY/CTNS: 8PCS G.W/CTNS: 18.8KG                                                                                                                                          |                      |  |  |  |
| Material                                                                                                                                                                                                                                                                                                                                                                                                                                            | Aluminum Alloy Toughened glass |                                                                                                                                                                                                                                                          |                      |  |  |  |
| Size                                                                                                                                                                                                                                                                                                                                                                                                                                                | 242.5*120.5*92mm               |                                                                                                                                                                                                                                                          |                      |  |  |  |
| Warranty                                                                                                                                                                                                                                                                                                                                                                                                                                            | 1 year                         | S.WOTRO. 10.0RO                                                                                                                                                                                                                                          |                      |  |  |  |

## Main Features:

- 1.Solar panel: High efficiency monocrystalline silicon
- 2.LED: High quality LED 120 lumen/W
- 3.Battery: A graded Li-ion battery No.18650
- 4.PIR: Motion sensor distance 3M
- 5.Remote control: Brightness and lighting time
- 6.Waterproof: IP65
- 7.Material: Aluminum Alloy + Tempered Glass