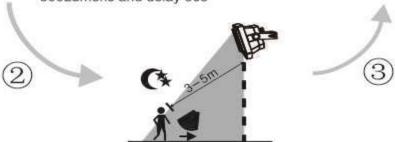

## Normal working mode (when do not use remote controller)

Step1:Light switch off for sun charging in daytime.

Step2:The lamp will turn on at dim light when it is dark(<10lux)

Step4:The lamp will turn to dim light again when people left.

Step3: When any people pass by, the lamp will turn to 500Lumens and delay 30s