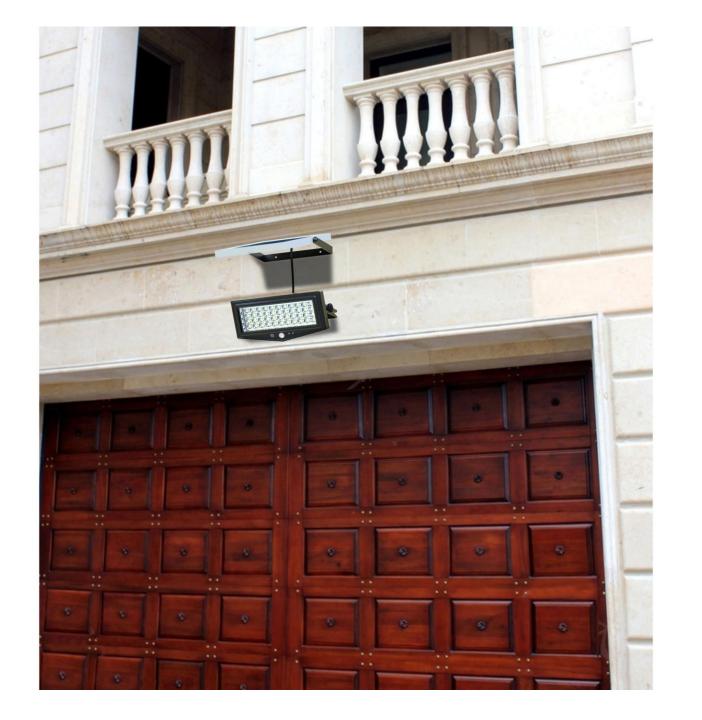

Model NO.: SML-01T

Solar Remote control Wall Light 1000 Lumens

High quality/Efficiency/Energy Saving

Application: Courtyard/Garden/ garage door/

warehouse/stable/gateway/escape trunk/corridor etc

Categories: Solar Motion Wall Light

| Features: Remote control to setting the timer/brightness Remote controller battery: 2pcs AAA 1.5V Aluminum Alloy Case, Separate Solar panel for outdoor easy mounting. 3.5 Meters cable. 1000Lumens Superb-right LED light Replaceable and Rechargeable Li-ion Battery Sensitive PIR Motion Sensor 100% Solar powered, Green energy, Green Light Waterproof IP65 Adjustable bracket for lamp and solar panel for high efficiency Wide Lighting Area |                                | price per unit                                                                                                                                                                                                                                           | 500 pcs              |  |  |  |
|-----------------------------------------------------------------------------------------------------------------------------------------------------------------------------------------------------------------------------------------------------------------------------------------------------------------------------------------------------------------------------------------------------------------------------------------------------|--------------------------------|----------------------------------------------------------------------------------------------------------------------------------------------------------------------------------------------------------------------------------------------------------|----------------------|--|--|--|
|                                                                                                                                                                                                                                                                                                                                                                                                                                                     |                                | us\$105.78<br>BUY NOW                                                                                                                                                                                                                                    | us\$88.24<br>BUY NOW |  |  |  |
| LED                                                                                                                                                                                                                                                                                                                                                                                                                                                 | 1000Lumens,6000K±500K          | Lighting Mode                                                                                                                                                                                                                                            |                      |  |  |  |
| Li-ion battery                                                                                                                                                                                                                                                                                                                                                                                                                                      | 8000mAh 3.7V                   | Option A:Dim lighting 150 lumens +motion sensor (Bright lighting 500 lumens for 30secs when people move through the light) Option B. 1 or 2 hrs(optional) in 500 lumens or 1000 lumens (optional), and then turn to lighting mode same as Option A above |                      |  |  |  |
| Solar Panel                                                                                                                                                                                                                                                                                                                                                                                                                                         | 5W, 10years span life.         |                                                                                                                                                                                                                                                          |                      |  |  |  |
| Install height                                                                                                                                                                                                                                                                                                                                                                                                                                      | 2.5~3.5 meters                 |                                                                                                                                                                                                                                                          |                      |  |  |  |
| Waterproof                                                                                                                                                                                                                                                                                                                                                                                                                                          | IP 65                          | Application: Courtyard/Garden/ garage door/ warehouse/stable/gateway/escape trunk/corridor etc                                                                                                                                                           |                      |  |  |  |
| Solar charging time                                                                                                                                                                                                                                                                                                                                                                                                                                 | 9 hours by bright sunlight     |                                                                                                                                                                                                                                                          |                      |  |  |  |
| Lighting time                                                                                                                                                                                                                                                                                                                                                                                                                                       | More than 5 nights             | Packing details: Retail packaging: L27.5*W13.5*H19CM Carton size: L56*W29*H40CM QTY/CTNS: 8PCS G.W/CTNS: 18.8KG                                                                                                                                          |                      |  |  |  |
| Material                                                                                                                                                                                                                                                                                                                                                                                                                                            | Aluminum Alloy Toughened glass |                                                                                                                                                                                                                                                          |                      |  |  |  |
| Size                                                                                                                                                                                                                                                                                                                                                                                                                                                | 242.5*120.5*92mm               |                                                                                                                                                                                                                                                          |                      |  |  |  |
| Warranty                                                                                                                                                                                                                                                                                                                                                                                                                                            | 1 year                         | S.WOTRO. 10.0RO                                                                                                                                                                                                                                          |                      |  |  |  |