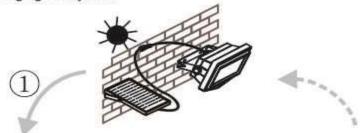

## Normal working mode (when do not use remote controller)

Step1:Light switch off for sun charging in daytime.

Step2:The lamp will turn on at dim light when it is dark(<10lux)

Step4:The lamp will turn to dim light again when people left.