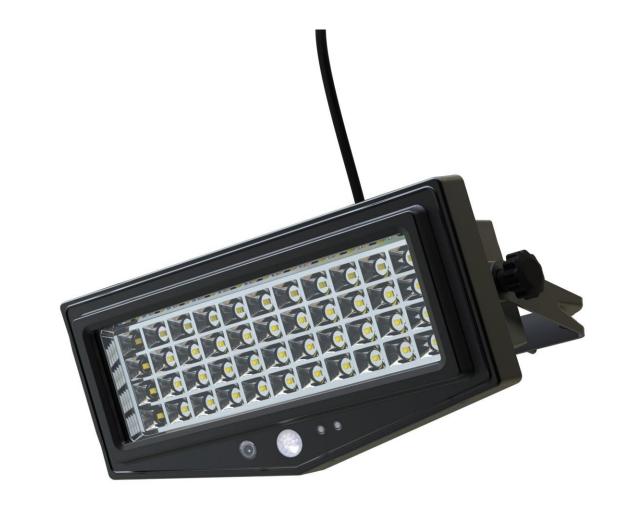

| Features: Remote control to setting the timer/brightness Remote controller battery: 2pcs AAA 1.5V Aluminum Alloy Case, Separate Solar panel for outdoor easy mounting. 3.5 Meters cable. 1000Lumens Superb-right LED light Replaceable and Rechargeable Li-ion Battery Sensitive PIR Motion Sensor 100% Solar powered, Green energy, Green Light Waterproof IP65 Adjustable bracket for lamp and solar panel for high efficiency Wide Lighting Area |                                | price per unit                                                                                                                                                                                                                                           | 500 pcs              |  |  |  |
|-----------------------------------------------------------------------------------------------------------------------------------------------------------------------------------------------------------------------------------------------------------------------------------------------------------------------------------------------------------------------------------------------------------------------------------------------------|--------------------------------|----------------------------------------------------------------------------------------------------------------------------------------------------------------------------------------------------------------------------------------------------------|----------------------|--|--|--|
|                                                                                                                                                                                                                                                                                                                                                                                                                                                     |                                | us\$105.78<br>BUY NOW                                                                                                                                                                                                                                    | us\$88.24<br>BUY NOW |  |  |  |
| LED                                                                                                                                                                                                                                                                                                                                                                                                                                                 | 1000Lumens,6000K±500K          | Lighting Mode                                                                                                                                                                                                                                            |                      |  |  |  |
| Li-ion battery                                                                                                                                                                                                                                                                                                                                                                                                                                      | 8000mAh 3.7V                   | Option A:Dim lighting 150 lumens +motion sensor (Bright lighting 500 lumens for 30secs when people move through the light) Option B. 1 or 2 hrs(optional) in 500 lumens or 1000 lumens (optional), and then turn to lighting mode same as Option A above |                      |  |  |  |
| Solar Panel                                                                                                                                                                                                                                                                                                                                                                                                                                         | 5W, 10years span life.         |                                                                                                                                                                                                                                                          |                      |  |  |  |
| Install height                                                                                                                                                                                                                                                                                                                                                                                                                                      | 2.5~3.5 meters                 |                                                                                                                                                                                                                                                          |                      |  |  |  |
| Waterproof                                                                                                                                                                                                                                                                                                                                                                                                                                          | IP 65                          | Application: Courtyard/Garden/ garage door/ warehouse/stable/gateway/escape trunk/corridor etc                                                                                                                                                           |                      |  |  |  |
| Solar charging time                                                                                                                                                                                                                                                                                                                                                                                                                                 | 9 hours by bright sunlight     |                                                                                                                                                                                                                                                          |                      |  |  |  |
| Lighting time                                                                                                                                                                                                                                                                                                                                                                                                                                       | More than 5 nights             | Packing details: Retail packaging: L27.5*W13.5*H19CM Carton size: L56*W29*H40CM QTY/CTNS: 8PCS G.W/CTNS: 18.8KG                                                                                                                                          |                      |  |  |  |
| Material                                                                                                                                                                                                                                                                                                                                                                                                                                            | Aluminum Alloy Toughened glass |                                                                                                                                                                                                                                                          |                      |  |  |  |
| Size                                                                                                                                                                                                                                                                                                                                                                                                                                                | 242.5*120.5*92mm               |                                                                                                                                                                                                                                                          |                      |  |  |  |
| Warranty                                                                                                                                                                                                                                                                                                                                                                                                                                            | 1 year                         | S.WOTRO. 10.0RO                                                                                                                                                                                                                                          |                      |  |  |  |

## Main Features:

- 1.Solar panel: High efficiency monocrystalline silicon
- 2.LED: High quality LED 120 lumen/W
- 3.Battery: A graded Li-ion battery No.18650
- 4.PIR: Motion sensor distance 3M
- 5.Remote control: Brightness and lighting time
- 6.Waterproof: IP65
- 7.Material: Aluminum Alloy + Tempered Glass