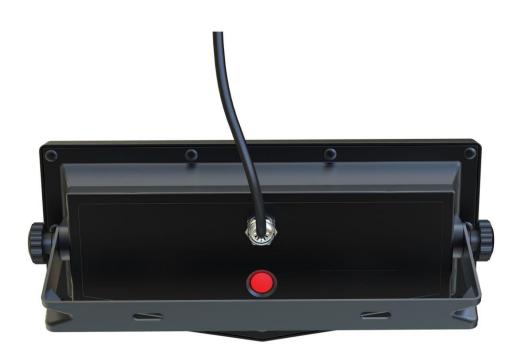

| Features: Remote control to setting the timer/brightness Remote controller battery: 2pcs AAA 1.5V Aluminum Alloy Case, Separate Solar panel for outdoor easy mounting. 3.5 Meters cable. 1000Lumens Superb-right LED light Replaceable and Rechargeable Li-ion Battery Sensitive PIR Motion Sensor 100% Solar powered, Green energy, Green Light Waterproof IP65 Adjustable bracket for lamp and solar panel for high efficiency Wide Lighting Area |                                | price per unit                                                                                                                                                                                                                                           | 500 pcs              |  |  |  |
|-----------------------------------------------------------------------------------------------------------------------------------------------------------------------------------------------------------------------------------------------------------------------------------------------------------------------------------------------------------------------------------------------------------------------------------------------------|--------------------------------|----------------------------------------------------------------------------------------------------------------------------------------------------------------------------------------------------------------------------------------------------------|----------------------|--|--|--|
|                                                                                                                                                                                                                                                                                                                                                                                                                                                     |                                | us\$105.78<br>BUY NOW                                                                                                                                                                                                                                    | us\$88.24<br>BUY NOW |  |  |  |
| LED                                                                                                                                                                                                                                                                                                                                                                                                                                                 | 1000Lumens,6000K±500K          | Lighting Mode                                                                                                                                                                                                                                            |                      |  |  |  |
| Li-ion battery                                                                                                                                                                                                                                                                                                                                                                                                                                      | 8000mAh 3.7V                   | Option A:Dim lighting 150 lumens +motion sensor (Bright lighting 500 lumens for 30secs when people move through the light) Option B. 1 or 2 hrs(optional) in 500 lumens or 1000 lumens (optional), and then turn to lighting mode same as Option A above |                      |  |  |  |
| Solar Panel                                                                                                                                                                                                                                                                                                                                                                                                                                         | 5W, 10years span life.         |                                                                                                                                                                                                                                                          |                      |  |  |  |
| Install height                                                                                                                                                                                                                                                                                                                                                                                                                                      | 2.5~3.5 meters                 |                                                                                                                                                                                                                                                          |                      |  |  |  |
| Waterproof                                                                                                                                                                                                                                                                                                                                                                                                                                          | IP 65                          | Application: Courtyard/Garden/ garage door/ warehouse/stable/gateway/escape trunk/corridor etc                                                                                                                                                           |                      |  |  |  |
| Solar charging time                                                                                                                                                                                                                                                                                                                                                                                                                                 | 9 hours by bright sunlight     |                                                                                                                                                                                                                                                          |                      |  |  |  |
| Lighting time                                                                                                                                                                                                                                                                                                                                                                                                                                       | More than 5 nights             | Packing details: Retail packaging: L27.5*W13.5*H19CM Carton size: L56*W29*H40CM QTY/CTNS: 8PCS G.W/CTNS: 18.8KG                                                                                                                                          |                      |  |  |  |
| Material                                                                                                                                                                                                                                                                                                                                                                                                                                            | Aluminum Alloy Toughened glass |                                                                                                                                                                                                                                                          |                      |  |  |  |
| Size                                                                                                                                                                                                                                                                                                                                                                                                                                                | 242.5*120.5*92mm               |                                                                                                                                                                                                                                                          |                      |  |  |  |
| Warranty                                                                                                                                                                                                                                                                                                                                                                                                                                            | 1 year                         | S.WOTRO. 10.0RO                                                                                                                                                                                                                                          |                      |  |  |  |