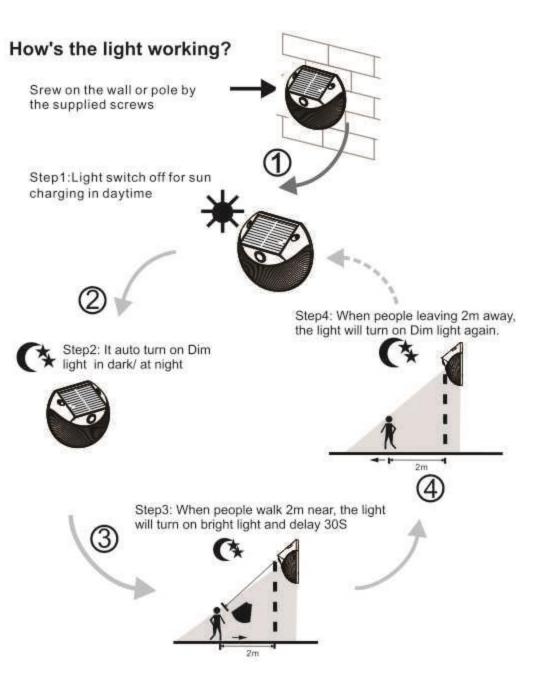

| Features:<br>Patent integrated design<br>Dim mode: warm lighting, High brightness mode: Pure white<br>200 lumens super-bright LED, white and warm light<br>Easy to install on wall and ideal for decoration |                             | price per unit<br>us\$48.95<br>BUY NOW                                                                                                                                                                                                                                                                  | 1000 pcs<br>Price<br>us\$37.67<br>BUY NOW                         |  |  |  |  |
|-------------------------------------------------------------------------------------------------------------------------------------------------------------------------------------------------------------|-----------------------------|---------------------------------------------------------------------------------------------------------------------------------------------------------------------------------------------------------------------------------------------------------------------------------------------------------|-------------------------------------------------------------------|--|--|--|--|
| LED                                                                                                                                                                                                         | 200 lumens,2700K~6500K      | Lighting mode                                                                                                                                                                                                                                                                                           |                                                                   |  |  |  |  |
| Li-ion battery                                                                                                                                                                                              | 2000 mAh 3.7 V              | Dim mode at warm lighting + PIR Then 100% brightness at pure white lighting (30 seconds)         Application:         Public Square/ Plaza/Courtyard/Garden/ Park/Street/Roadway/pathway/Parking Lot/Private road/Sidewalk/Campus/Airfield/Farm & Ranch/Perimeter Security/ Wildlife area/Military Base |                                                                   |  |  |  |  |
| Solar Panel                                                                                                                                                                                                 | 0.5W                        |                                                                                                                                                                                                                                                                                                         |                                                                   |  |  |  |  |
| Install height                                                                                                                                                                                              | 2.5-3 meters                |                                                                                                                                                                                                                                                                                                         |                                                                   |  |  |  |  |
| Waterproof                                                                                                                                                                                                  | IP 65                       |                                                                                                                                                                                                                                                                                                         |                                                                   |  |  |  |  |
| Solar charging time                                                                                                                                                                                         | 20 hours by bright sunlight |                                                                                                                                                                                                                                                                                                         |                                                                   |  |  |  |  |
| Lighting time                                                                                                                                                                                               |                             | Packing details:<br>Retail packaging: L13*6W.0*H12cm                                                                                                                                                                                                                                                    |                                                                   |  |  |  |  |
| Material                                                                                                                                                                                                    | PC                          | QTY/CTNS: 60pcs                                                                                                                                                                                                                                                                                         | Carton size: L41*W32*H50cm<br>QTY/CTNS: 60pcs<br>G.W/CTNS: 14.3KG |  |  |  |  |
| Size                                                                                                                                                                                                        | 127*114.5*55mm              |                                                                                                                                                                                                                                                                                                         |                                                                   |  |  |  |  |
| Warranty                                                                                                                                                                                                    | 1 years                     |                                                                                                                                                                                                                                                                                                         |                                                                   |  |  |  |  |

## PRODUCTS DETAIL

Main Features:

•

1.Design: Solar panel, Battery, LED panel are all in One

2.Pull switch: adjust the brightness and lighting time
3.Solar panel: High efficiency monocrystalline silicon
4.LED: High quality LED 120 lumen/W
5.Battery : A graded Li-ion battery No.18650
6.PIR :Motion sensor distance 3M
7.Waterproof: IP65
8.Material : ABS + PC