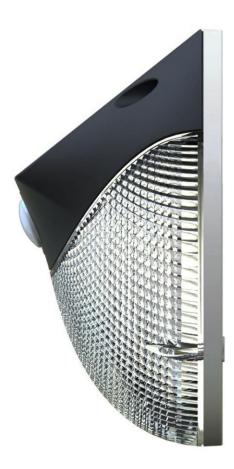

Model NO. : SML-02 Solar Wall Light 200 Lumens High quality/Efficiency/Energy Saving Application: Courtyard/Garden/ garage door/ warehouse/stable/gateway/escape trunk/corridor etc Categories: Solar Motion Wall Light

| Features:<br>Patent integrated design<br>Dim mode: warm lighting, High brightness mode: Pure white<br>200 lumens super-bright LED, white and warm light<br>Easy to install on wall and ideal for decoration |                             | price per unit<br>us\$48.95<br>BUY NOW                                                                                                                                                                                                                                                                  | 1000 pcs<br>Price<br>us\$37.67<br>BUY NOW                         |  |  |  |  |
|-------------------------------------------------------------------------------------------------------------------------------------------------------------------------------------------------------------|-----------------------------|---------------------------------------------------------------------------------------------------------------------------------------------------------------------------------------------------------------------------------------------------------------------------------------------------------|-------------------------------------------------------------------|--|--|--|--|
| LED                                                                                                                                                                                                         | 200 lumens,2700K~6500K      | Lighting mode                                                                                                                                                                                                                                                                                           |                                                                   |  |  |  |  |
| Li-ion battery                                                                                                                                                                                              | 2000 mAh 3.7 V              | Dim mode at warm lighting + PIR Then 100% brightness at pure white lighting (30 seconds)         Application:         Public Square/ Plaza/Courtyard/Garden/ Park/Street/Roadway/pathway/Parking Lot/Private road/Sidewalk/Campus/Airfield/Farm & Ranch/Perimeter Security/ Wildlife area/Military Base |                                                                   |  |  |  |  |
| Solar Panel                                                                                                                                                                                                 | 0.5W                        |                                                                                                                                                                                                                                                                                                         |                                                                   |  |  |  |  |
| Install height                                                                                                                                                                                              | 2.5-3 meters                |                                                                                                                                                                                                                                                                                                         |                                                                   |  |  |  |  |
| Waterproof                                                                                                                                                                                                  | IP 65                       |                                                                                                                                                                                                                                                                                                         |                                                                   |  |  |  |  |
| Solar charging time                                                                                                                                                                                         | 20 hours by bright sunlight |                                                                                                                                                                                                                                                                                                         |                                                                   |  |  |  |  |
| Lighting time                                                                                                                                                                                               |                             | Packing details:<br>Retail packaging: L13*6W.0*H12cm                                                                                                                                                                                                                                                    |                                                                   |  |  |  |  |
| Material                                                                                                                                                                                                    | PC                          | QTY/CTNS: 60pcs                                                                                                                                                                                                                                                                                         | Carton size: L41*W32*H50cm<br>QTY/CTNS: 60pcs<br>G.W/CTNS: 14.3KG |  |  |  |  |
| Size                                                                                                                                                                                                        | 127*114.5*55mm              |                                                                                                                                                                                                                                                                                                         |                                                                   |  |  |  |  |
| Warranty                                                                                                                                                                                                    | 1 years                     |                                                                                                                                                                                                                                                                                                         |                                                                   |  |  |  |  |