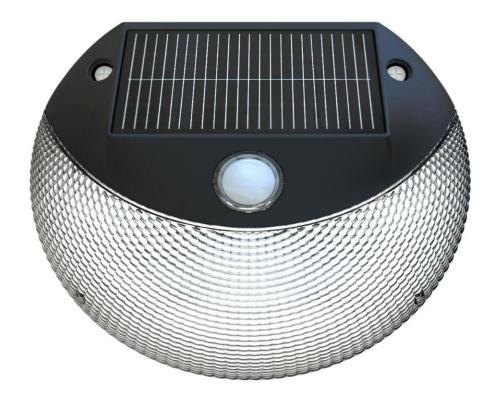

Model NO. : SML-02 Solar Wall Light 200 Lumens High quality/Efficiency/Energy Saving Application: Courtyard/Garden/ garage door/ warehouse/stable/gateway/escape trunk/corridor etc Categories: Solar Motion Wall Light

## PRODUCTS DETAIL

Main Features:

•

1.Design: Solar panel, Battery, LED panel are all in One

2.Pull switch: adjust the brightness and lighting time
3.Solar panel: High efficiency monocrystalline silicon
4.LED: High quality LED 120 lumen/W
5.Battery : A graded Li-ion battery No.18650
6.PIR :Motion sensor distance 3M
7.Waterproof: IP65
8.Material : ABS + PC