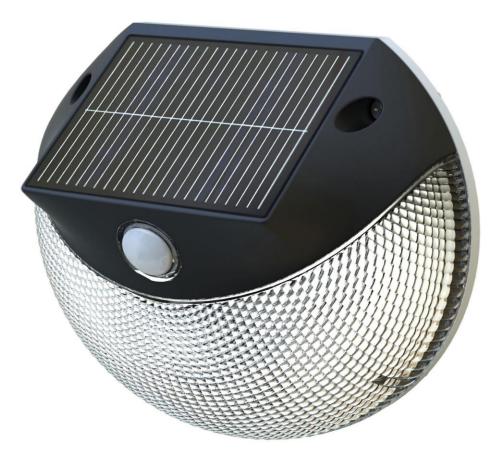

Model NO. : SML-02 Solar Wall Light 200 Lumens High quality/Efficiency/Energy Saving Application: Courtyard/Garden/ garage door/ warehouse/stable/gateway/escape trunk/corridor etc Categories: Solar Motion Wall Light

## PRODUCTS DETAIL

Main Features:

•

1.Design: Solar panel, Battery, LED panel are all in One

2.Pull switch: adjust the brightness and lighting time
3.Solar panel: High efficiency monocrystalline silicon
4.LED: High quality LED 120 lumen/W
5.Battery : A graded Li-ion battery No.18650
6.PIR :Motion sensor distance 3M
7.Waterproof: IP65
8.Material : ABS + PC