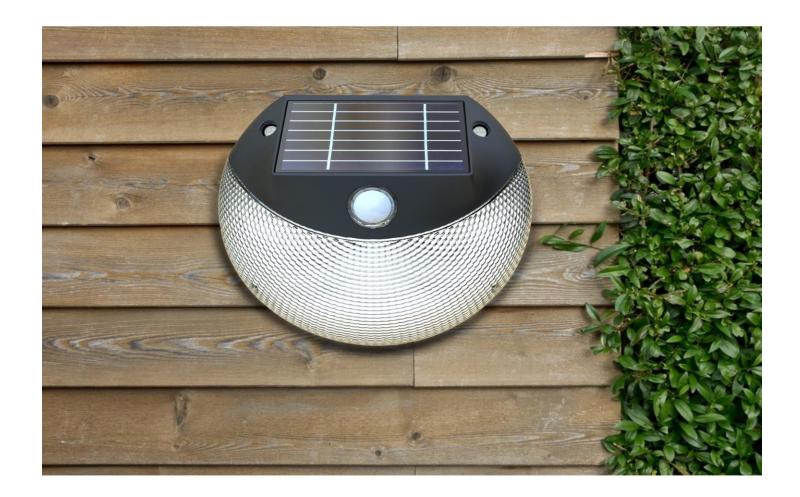

Model NO. : SML-02 Solar Wall Light 200 Lumens High quality/Efficiency/Energy Saving Application: Courtyard/Garden/ garage door/ warehouse/stable/gateway/escape trunk/corridor etc Categories: Solar Motion Wall Light

## PRODUCTS DETAIL

Main Features:

•

1.Design: Solar panel, Battery, LED panel are all in One

2.Pull switch: adjust the brightness and lighting time
3.Solar panel: High efficiency monocrystalline silicon
4.LED: High quality LED 120 lumen/W
5.Battery : A graded Li-ion battery No.18650
6.PIR :Motion sensor distance 3M
7.Waterproof: IP65
8.Material : ABS + PC