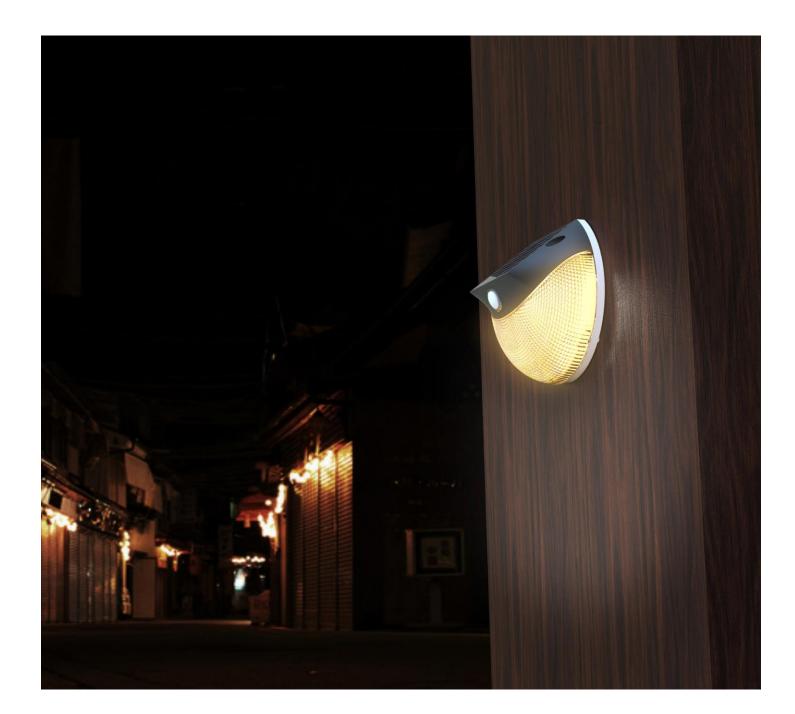

| Features:<br>Patent integrated design<br>Dim mode: warm lighting, High brightness mode: Pure white<br>200 lumens super-bright LED, white and warm light<br>Easy to install on wall and ideal for decoration |                             | price per unit<br>us\$48.95<br>BUY NOW                                                                                                                                                                                                                                                                  | 1000 pcs<br>Price<br>us\$37.67<br>BUY NOW                         |  |  |  |  |
|-------------------------------------------------------------------------------------------------------------------------------------------------------------------------------------------------------------|-----------------------------|---------------------------------------------------------------------------------------------------------------------------------------------------------------------------------------------------------------------------------------------------------------------------------------------------------|-------------------------------------------------------------------|--|--|--|--|
| LED                                                                                                                                                                                                         | 200 lumens,2700K~6500K      | Lighting mode                                                                                                                                                                                                                                                                                           |                                                                   |  |  |  |  |
| Li-ion battery                                                                                                                                                                                              | 2000 mAh 3.7 V              | Dim mode at warm lighting + PIR Then 100% brightness at pure white lighting (30 seconds)         Application:         Public Square/ Plaza/Courtyard/Garden/ Park/Street/Roadway/pathway/Parking Lot/Private road/Sidewalk/Campus/Airfield/Farm & Ranch/Perimeter Security/ Wildlife area/Military Base |                                                                   |  |  |  |  |
| Solar Panel                                                                                                                                                                                                 | 0.5W                        |                                                                                                                                                                                                                                                                                                         |                                                                   |  |  |  |  |
| Install height                                                                                                                                                                                              | 2.5-3 meters                |                                                                                                                                                                                                                                                                                                         |                                                                   |  |  |  |  |
| Waterproof                                                                                                                                                                                                  | IP 65                       |                                                                                                                                                                                                                                                                                                         |                                                                   |  |  |  |  |
| Solar charging time                                                                                                                                                                                         | 20 hours by bright sunlight |                                                                                                                                                                                                                                                                                                         |                                                                   |  |  |  |  |
| Lighting time                                                                                                                                                                                               |                             | Packing details:<br>Retail packaging: L13*6W.0*H12cm                                                                                                                                                                                                                                                    |                                                                   |  |  |  |  |
| Material                                                                                                                                                                                                    | PC                          | QTY/CTNS: 60pcs                                                                                                                                                                                                                                                                                         | Carton size: L41*W32*H50cm<br>QTY/CTNS: 60pcs<br>G.W/CTNS: 14.3KG |  |  |  |  |
| Size                                                                                                                                                                                                        | 127*114.5*55mm              |                                                                                                                                                                                                                                                                                                         |                                                                   |  |  |  |  |
| Warranty                                                                                                                                                                                                    | 1 years                     |                                                                                                                                                                                                                                                                                                         |                                                                   |  |  |  |  |