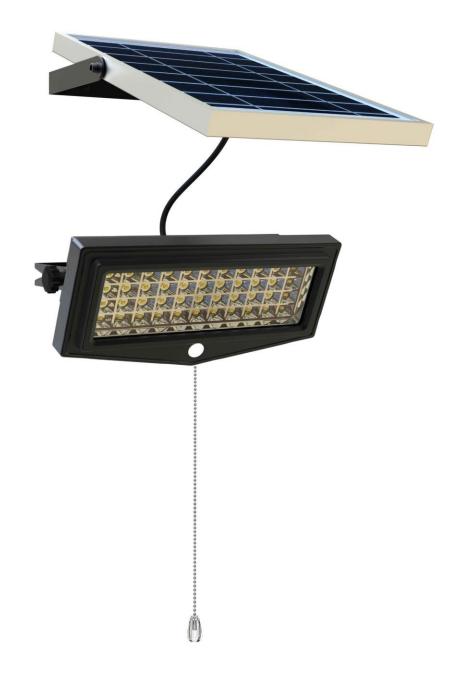

Model NO. : SML-04 Solar Pullswitch Wall Light 1000 Lumens High quality/Efficiency/Energy Saving Application: Courtyard/Garden/ garage door/ warehouse/stable/gateway/escape trunk/corridor etc Categories: Solar Motion Wall Light

| Features:<br>Aluminum Alloy Case, Separate Solar panel for outdoor easy<br>mounting. 3.5 Meters cable.<br>1000Lumens Super-bright LED light<br>Replaceable and Rechargeable Li-ion Battery<br>Sensitive PIR Motion Sensor<br>100% Solar powered, Green energy, Green Light<br>Waterproof IP65<br>Adjustable bracket for lamp and solar panel for high efficiency<br>Wide Lighting Area |                                | price per unit<br>us\$94.35<br>BUY NOW                                                                            | 500 pcs<br>us\$78.45<br>BUY NOW |  |  |  |
|----------------------------------------------------------------------------------------------------------------------------------------------------------------------------------------------------------------------------------------------------------------------------------------------------------------------------------------------------------------------------------------|--------------------------------|-------------------------------------------------------------------------------------------------------------------|---------------------------------|--|--|--|
| LED                                                                                                                                                                                                                                                                                                                                                                                    | 1000Lumens,6000K±500K          | Lighting Mode                                                                                                     |                                 |  |  |  |
| Li-ion battery                                                                                                                                                                                                                                                                                                                                                                         | 8000mAh 3.7V                   | Dim lighting 50 lumens +motion sensor (Bright lighting 1000 lumens for 30secs when people move through the light) |                                 |  |  |  |
| Solar Panel                                                                                                                                                                                                                                                                                                                                                                            | 5W, 10years span life.         |                                                                                                                   |                                 |  |  |  |
| Install height                                                                                                                                                                                                                                                                                                                                                                         | 2.5~3.5 meters                 | Application:<br>Courtyard/Garden/ garage door/ warehouse/stable/gateway/escape<br>trunk/corridor etc              |                                 |  |  |  |
| Waterproof                                                                                                                                                                                                                                                                                                                                                                             | IP 65                          |                                                                                                                   |                                 |  |  |  |
| Solar charging time                                                                                                                                                                                                                                                                                                                                                                    | 9 hours by bright sunlight     |                                                                                                                   |                                 |  |  |  |
| Lighting time                                                                                                                                                                                                                                                                                                                                                                          |                                | Packing details:                                                                                                  | Packing details:                |  |  |  |
| Material                                                                                                                                                                                                                                                                                                                                                                               | Aluminum Alloy Toughened glass | Retail packaging 27.5*W13.5*H19 cm<br>Carton size: L56*W29*H40 CM<br>QTY/CTNS: 8 PCS<br>G.W/CTNS: 17.9KG          |                                 |  |  |  |
| Size                                                                                                                                                                                                                                                                                                                                                                                   | 242.5*120.5*92mm               |                                                                                                                   |                                 |  |  |  |
| Warranty                                                                                                                                                                                                                                                                                                                                                                               | 1 year                         |                                                                                                                   |                                 |  |  |  |

## PRODUCTS DETAIL

Main Features:

1. Design: Solar panel, Battery, LED panel are all in One

- 2. Pull switch: adjust the brightness and lighting time
- 3. Solar panel: High efficiency monocrystalline silicon
- 4. LED: High quality LED 120 lumen/W
- 5. Battery: A graded Li-ion battery No.18650
- 6. PIR: Motion sensor distance 3M

7. Waterproof: IP65

8. Material : Aluminum Alloy + Tempered Glass