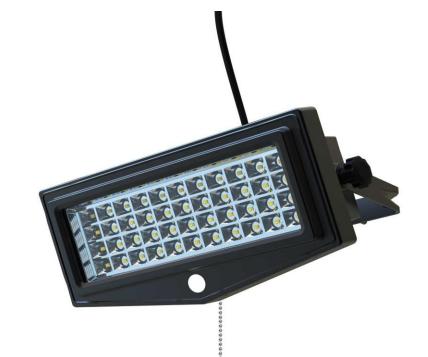

## PRODUCTS DETAIL

Main Features:

1. Design: Solar panel, Battery, LED panel are all in One

- 2. Pull switch: adjust the brightness and lighting time
- 3. Solar panel: High efficiency monocrystalline silicon
- 4. LED: High quality LED 120 lumen/W
- 5. Battery: A graded Li-ion battery No.18650
- 6. PIR: Motion sensor distance 3M

7. Waterproof: IP65

8. Material : Aluminum Alloy + Tempered Glass