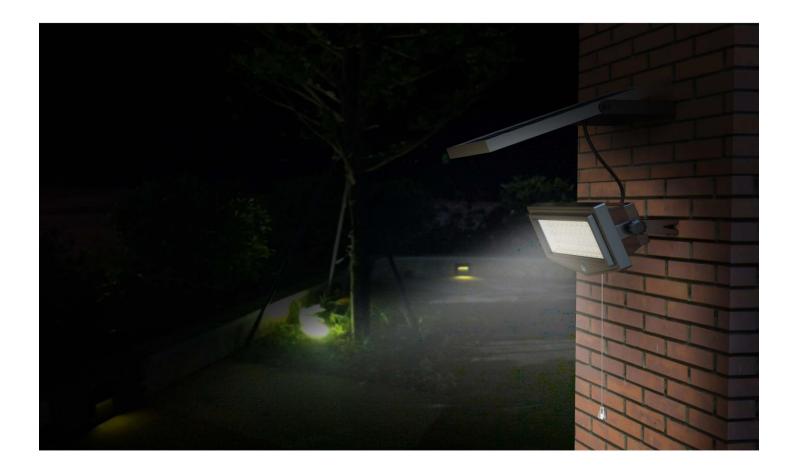

Model NO. : SML-04 Solar Pullswitch Wall Light 1000 Lumens High quality/Efficiency/Energy Saving Application: Courtyard/Garden/ garage door/ warehouse/stable/gateway/escape trunk/corridor etc Categories: Solar Motion Wall Light

| Features:<br>Aluminum Alloy Case, Separate Solar panel for outdoor easy<br>mounting. 3.5 Meters cable.<br>1000Lumens Super-bright LED light<br>Replaceable and Rechargeable Li-ion Battery<br>Sensitive PIR Motion Sensor<br>100% Solar powered, Green energy, Green Light<br>Waterproof IP65<br>Adjustable bracket for lamp and solar panel for high efficiency<br>Wide Lighting Area |                                | price per unit<br>us\$94.35<br>BUY NOW                                                                            | 500 pcs<br>us\$78.45<br>BUY NOW |  |  |  |
|----------------------------------------------------------------------------------------------------------------------------------------------------------------------------------------------------------------------------------------------------------------------------------------------------------------------------------------------------------------------------------------|--------------------------------|-------------------------------------------------------------------------------------------------------------------|---------------------------------|--|--|--|
| LED                                                                                                                                                                                                                                                                                                                                                                                    | 1000Lumens,6000K±500K          | Lighting Mode                                                                                                     |                                 |  |  |  |
| Li-ion battery                                                                                                                                                                                                                                                                                                                                                                         | 8000mAh 3.7V                   | Dim lighting 50 lumens +motion sensor (Bright lighting 1000 lumens for 30secs when people move through the light) |                                 |  |  |  |
| Solar Panel                                                                                                                                                                                                                                                                                                                                                                            | 5W, 10years span life.         |                                                                                                                   |                                 |  |  |  |
| Install height                                                                                                                                                                                                                                                                                                                                                                         | 2.5~3.5 meters                 | Application:<br>Courtyard/Garden/ garage door/ warehouse/stable/gateway/escape<br>trunk/corridor etc              |                                 |  |  |  |
| Waterproof                                                                                                                                                                                                                                                                                                                                                                             | IP 65                          |                                                                                                                   |                                 |  |  |  |
| Solar charging time                                                                                                                                                                                                                                                                                                                                                                    | 9 hours by bright sunlight     |                                                                                                                   |                                 |  |  |  |
| Lighting time                                                                                                                                                                                                                                                                                                                                                                          |                                | Packing details:                                                                                                  | Packing details:                |  |  |  |
| Material                                                                                                                                                                                                                                                                                                                                                                               | Aluminum Alloy Toughened glass | Retail packaging 27.5*W13.5*H19 cm<br>Carton size: L56*W29*H40 CM<br>QTY/CTNS: 8 PCS<br>G.W/CTNS: 17.9KG          |                                 |  |  |  |
| Size                                                                                                                                                                                                                                                                                                                                                                                   | 242.5*120.5*92mm               |                                                                                                                   |                                 |  |  |  |
| Warranty                                                                                                                                                                                                                                                                                                                                                                               | 1 year                         |                                                                                                                   |                                 |  |  |  |