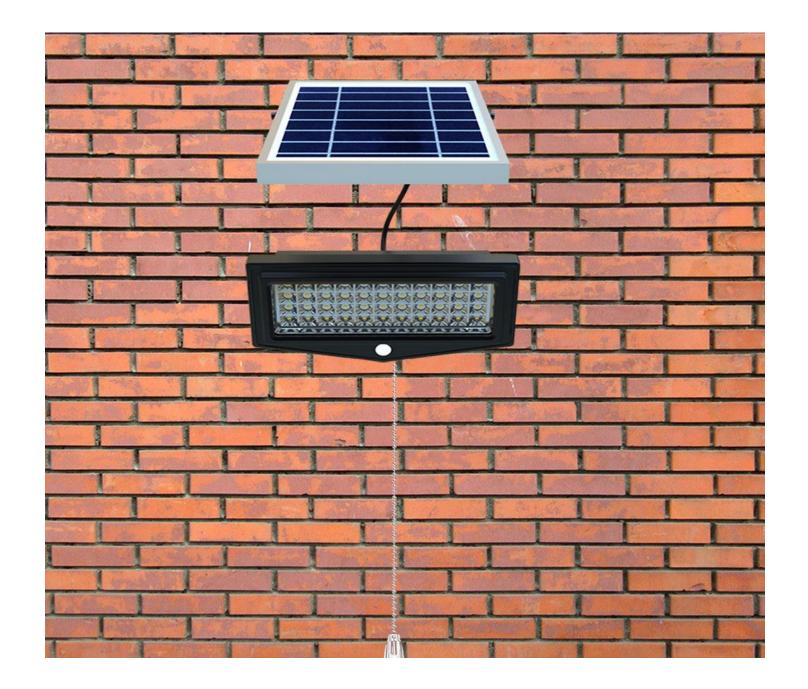

Model NO. : SML-04 Solar Pullswitch Wall Light 1000 Lumens High quality/Efficiency/Energy Saving Application: Courtyard/Garden/ garage door/ warehouse/stable/gateway/escape trunk/corridor etc Categories: Solar Motion Wall Light

| Features:<br>Aluminum Alloy Case, Separate Solar panel for outdoor easy<br>mounting. 3.5 Meters cable.<br>1000Lumens Super-bright LED light<br>Replaceable and Rechargeable Li-ion Battery<br>Sensitive PIR Motion Sensor<br>100% Solar powered, Green energy, Green Light<br>Waterproof IP65<br>Adjustable bracket for lamp and solar panel for high efficiency<br>Wide Lighting Area |                                | price per unit<br>us\$94.35<br>BUY NOW                                                                            | 500 pcs<br>us\$78.45<br>BUY NOW |  |  |  |
|----------------------------------------------------------------------------------------------------------------------------------------------------------------------------------------------------------------------------------------------------------------------------------------------------------------------------------------------------------------------------------------|--------------------------------|-------------------------------------------------------------------------------------------------------------------|---------------------------------|--|--|--|
| LED                                                                                                                                                                                                                                                                                                                                                                                    | 1000Lumens,6000K±500K          | Lighting Mode                                                                                                     |                                 |  |  |  |
| Li-ion battery                                                                                                                                                                                                                                                                                                                                                                         | 8000mAh 3.7V                   | Dim lighting 50 lumens +motion sensor (Bright lighting 1000 lumens for 30secs when people move through the light) |                                 |  |  |  |
| Solar Panel                                                                                                                                                                                                                                                                                                                                                                            | 5W, 10years span life.         |                                                                                                                   |                                 |  |  |  |
| Install height                                                                                                                                                                                                                                                                                                                                                                         | 2.5~3.5 meters                 | Application:<br>Courtyard/Garden/ garage door/ warehouse/stable/gateway/escape<br>trunk/corridor etc              |                                 |  |  |  |
| Waterproof                                                                                                                                                                                                                                                                                                                                                                             | IP 65                          |                                                                                                                   |                                 |  |  |  |
| Solar charging time                                                                                                                                                                                                                                                                                                                                                                    | 9 hours by bright sunlight     |                                                                                                                   |                                 |  |  |  |
| Lighting time                                                                                                                                                                                                                                                                                                                                                                          |                                | Packing details:                                                                                                  | Packing details:                |  |  |  |
| Material                                                                                                                                                                                                                                                                                                                                                                               | Aluminum Alloy Toughened glass | Retail packaging 27.5*W13.5*H19 cm<br>Carton size: L56*W29*H40 CM<br>QTY/CTNS: 8 PCS<br>G.W/CTNS: 17.9KG          |                                 |  |  |  |
| Size                                                                                                                                                                                                                                                                                                                                                                                   | 242.5*120.5*92mm               |                                                                                                                   |                                 |  |  |  |
| Warranty                                                                                                                                                                                                                                                                                                                                                                               | 1 year                         |                                                                                                                   |                                 |  |  |  |

## PRODUCTS DETAIL

Main Features:

1. Design: Solar panel, Battery, LED panel are all in One

- 2. Pull switch: adjust the brightness and lighting time
- 3. Solar panel: High efficiency monocrystalline silicon
- 4. LED: High quality LED 120 lumen/W
- 5. Battery: A graded Li-ion battery No.18650
- 6. PIR: Motion sensor distance 3M

7. Waterproof: IP65

8. Material : Aluminum Alloy + Tempered Glass