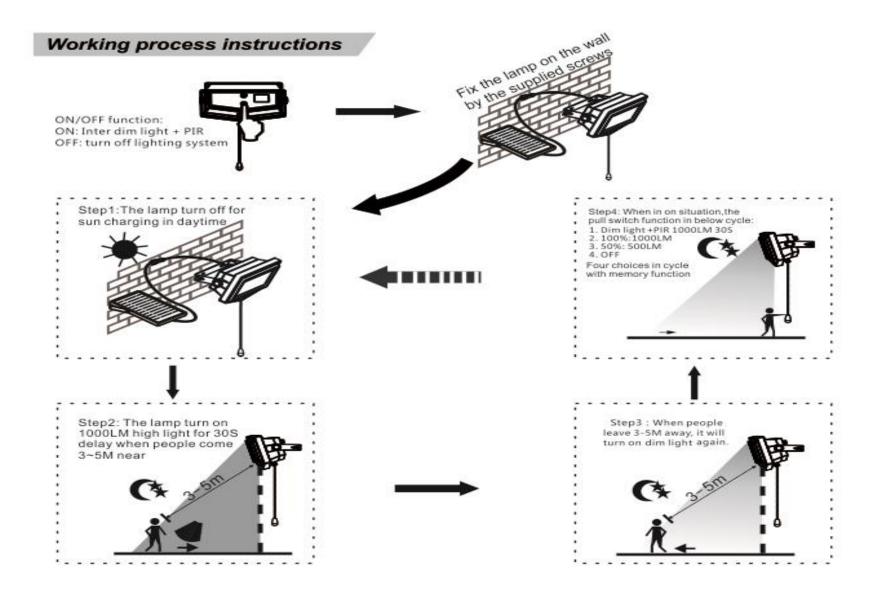

## PRODUCTS DETAIL

Main Features:

1. Design: Solar panel, Battery, LED panel are all in One

- 2. Pull switch: adjust the brightness and lighting time
- 3. Solar panel: High efficiency monocrystalline silicon
- 4. LED: High quality LED 120 lumen/W
- 5. Battery: A graded Li-ion battery No.18650
- 6. PIR: Motion sensor distance 3M

7. Waterproof: IP65

8. Material : Aluminum Alloy + Tempered Glass