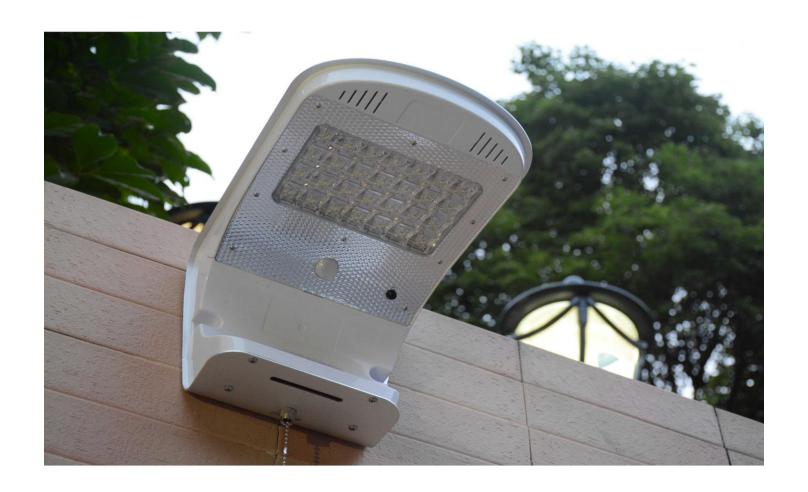

Model NO.: SWL-01

Solar Pull switch Wall Light 1000 Lumens

High quality/Efficiency/Energy Saving

Application: Courtyard/Garden/ garage door/

warehouse/stable/gateway/escape trunk/corridor etc.

Categories: Solar Motion Wall Light

## Main Features:

- 1. Design: Solar panel, Battery, LED panel are all in One
- 2. Pull switch: adjust the brightness and lighting time
- 3. Solar panel: High efficiency monocrystalline silicon
- 4. LED: High quality LED 120 lumen/W
- 5. Battery: A graded Li-ion battery No.18650
- 6. PIR: Motion sensor distance 3M
- 7. Waterproof: IP65
- 8. Material: Aluminum Alloy + PC