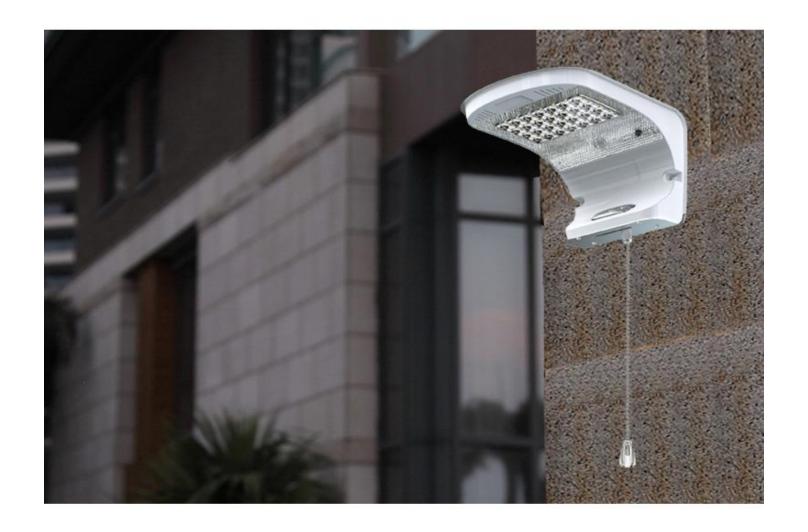

Model NO.: SWL-01

Solar Pull switch Wall Light 1000 Lumens

High quality/Efficiency/Energy Saving

Application: Courtyard/Garden/ garage door/

warehouse/stable/gateway/escape trunk/corridor etc.

Categories: Solar Motion Wall Light

## Main Features:

- 1. Design: Solar panel, Battery, LED panel are all in One
- 2. Pull switch: adjust the brightness and lighting time
- 3. Solar panel: High efficiency monocrystalline silicon
- 4. LED: High quality LED 120 lumen/W
- 5. Battery: A graded Li-ion battery No.18650
- 6. PIR: Motion sensor distance 3M
- 7. Waterproof: IP65
- 8. Material: Aluminum Alloy + PC