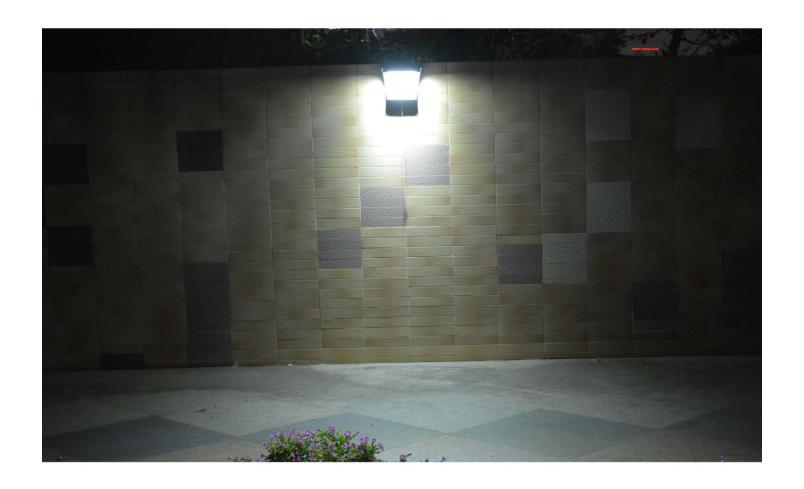

Model NO.: SWL-01

Solar Pull switch Wall Light 1000 Lumens

High quality/Efficiency/Energy Saving

Application: Courtyard/Garden/ garage door/

warehouse/stable/gateway/escape trunk/corridor etc.

Categories: Solar Motion Wall Light

## Main Features:

- 1. Design: Solar panel, Battery, LED panel are all in One
- 2. Pull switch: adjust the brightness and lighting time
- 3. Solar panel: High efficiency monocrystalline silicon
- 4. LED: High quality LED 120 lumen/W
- 5. Battery: A graded Li-ion battery No.18650
- 6. PIR: Motion sensor distance 3M
- 7. Waterproof: IP65
- 8. Material: Aluminum Alloy + PC