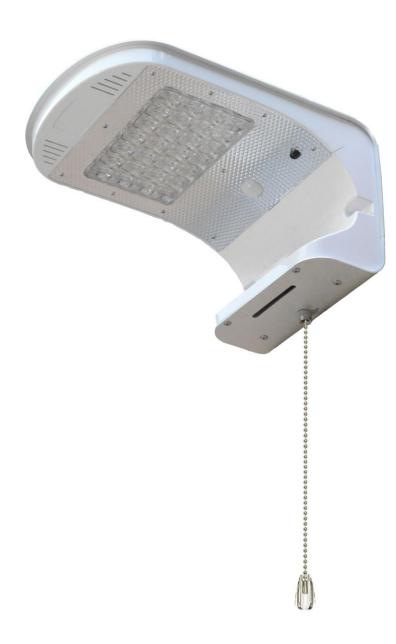

## Main Features:

- 1. Design: Solar panel, Battery, LED panel are all in One
- 2. Pull switch: adjust the brightness and lighting time
- 3. Solar panel: High efficiency monocrystalline silicon
- 4. LED: High quality LED 120 lumen/W
- 5. Battery: A graded Li-ion battery No.18650
- 6. PIR: Motion sensor distance 3M
- 7. Waterproof: IP65
- 8. Material: Aluminum Alloy + PC