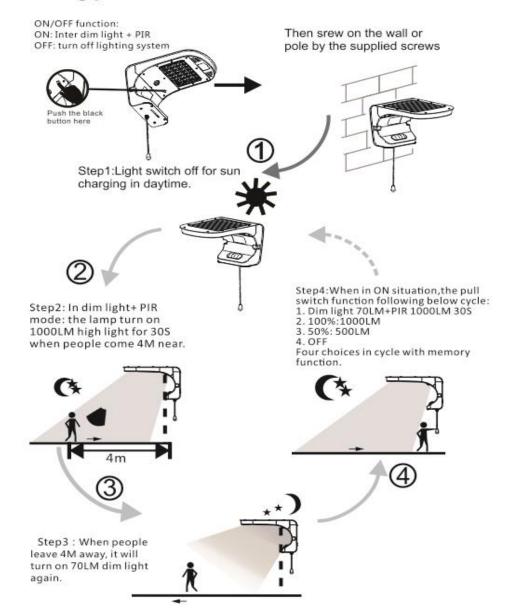

## **Working process instructions**

| Features: 1.Smart Pull Switch to select the lighting mode and satisfy different Customer use. 2.(ALS)Adaptive Lighting System to achieve all night lighting when Weather change.Constant current output! 3.VFT(Variable Frequency Technology) to Control and adjust the LED driver frequency to reach the max output of LED and Battery 4.TCS (Temperature Control System) to Protect the battery charging and discharging in high temperate |                                                          | price per unit                                                                                                                                                                                                             | 500 pcs<br>Price     |  |  |  |
|----------------------------------------------------------------------------------------------------------------------------------------------------------------------------------------------------------------------------------------------------------------------------------------------------------------------------------------------------------------------------------------------------------------------------------------------|----------------------------------------------------------|----------------------------------------------------------------------------------------------------------------------------------------------------------------------------------------------------------------------------|----------------------|--|--|--|
|                                                                                                                                                                                                                                                                                                                                                                                                                                              |                                                          | us\$65.13<br>BUY NOW                                                                                                                                                                                                       | us\$52.01<br>BUY NOW |  |  |  |
| LED                                                                                                                                                                                                                                                                                                                                                                                                                                          | 1000 lumens ( 2835 28PCS 6000-<br>6500K+3PCS 2800-3300K) | Lighting Mode                                                                                                                                                                                                              |                      |  |  |  |
| Li-ion battery                                                                                                                                                                                                                                                                                                                                                                                                                               | 4000mA 3.7V                                              | 4 Options lighting mode control by the pull switch A.70 lumens Dim lighting +motion sensor (Bright lighting 1000 lumens for 30secs when people move through the light) B. Keep in 1000 lumens C. Keep in 500 lumens D. Off |                      |  |  |  |
| Solar Panel                                                                                                                                                                                                                                                                                                                                                                                                                                  | 5.5V 3W                                                  |                                                                                                                                                                                                                            |                      |  |  |  |
| Install height                                                                                                                                                                                                                                                                                                                                                                                                                               | 2-2.5M                                                   |                                                                                                                                                                                                                            |                      |  |  |  |
| Waterproof                                                                                                                                                                                                                                                                                                                                                                                                                                   | IP65                                                     |                                                                                                                                                                                                                            |                      |  |  |  |
| Solar charging time                                                                                                                                                                                                                                                                                                                                                                                                                          | 8-9h                                                     | Application: Wall/Step/Road/Garden/Park/Square/Street /Pathway etc                                                                                                                                                         |                      |  |  |  |
| Lighting time                                                                                                                                                                                                                                                                                                                                                                                                                                |                                                          |                                                                                                                                                                                                                            |                      |  |  |  |
| Material                                                                                                                                                                                                                                                                                                                                                                                                                                     | PC+AL                                                    | Packing details:                                                                                                                                                                                                           |                      |  |  |  |
| Size                                                                                                                                                                                                                                                                                                                                                                                                                                         | 282*185*205mm                                            | Retail packaging: L31 .5 *W21 *H 23CM Carton size: L48*W31*H59CM QTY/CTNS: 6PCS                                                                                                                                            |                      |  |  |  |
| Warranty                                                                                                                                                                                                                                                                                                                                                                                                                                     | 1 Year                                                   | G.W/CTNS: 9.7KG                                                                                                                                                                                                            |                      |  |  |  |