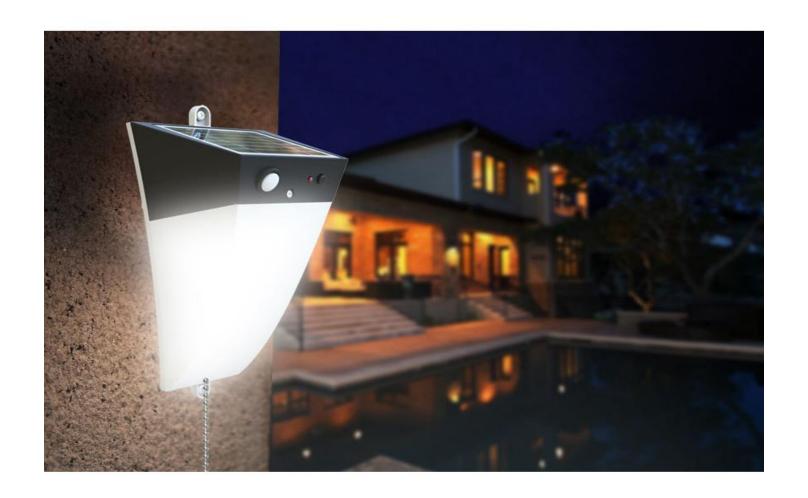

Model NO.: SWL-02

Solar Pullswitch Wall Light 400Lumens

High quality/Efficiency/Energy Saving

Application: Courtyard/Garden/ garage door/

warehouse/stable/gateway/escape trunk/corridor etc

Categories: Solar Motion Wall Light

| Features:  1.Smart Pull Switch to select the lighting mode and satisfy different Customer use.  2.(ALS)Adaptive Lighting System to achieve all night lighting when Weather change.  Constant current output!  3.VFT(Variable Frequency Technology) to Control and adjust the LED driver frequency to reach the max output of LED and Battery  4.TCS (Temperature Control System) to Protect the battery charging and discharging in high temperate |                                                         | price per unit us\$65.15 BUY NOW                                                                                                                                                                                         | 500 pcs<br>Price<br>US\$59.5/unit<br>BUY NOW |  |  |  |
|----------------------------------------------------------------------------------------------------------------------------------------------------------------------------------------------------------------------------------------------------------------------------------------------------------------------------------------------------------------------------------------------------------------------------------------------------|---------------------------------------------------------|--------------------------------------------------------------------------------------------------------------------------------------------------------------------------------------------------------------------------|----------------------------------------------|--|--|--|
| LED                                                                                                                                                                                                                                                                                                                                                                                                                                                | 400 lumens (2835 10PCS 6000-<br>6500K+10PCS 2800-3300K) | Lighting Mode                                                                                                                                                                                                            |                                              |  |  |  |
| Li-ion battery                                                                                                                                                                                                                                                                                                                                                                                                                                     | 2000mA 3.7V                                             | 4 Options lighting mode control by the pull switch A.20 lumens Dim lighting +motion sensor (Bright lighting 400 lumens for 30secs when people move through the light) B. Keep in 400 lumens C. Keep in 200 lumens D. Off |                                              |  |  |  |
| Solar Panel                                                                                                                                                                                                                                                                                                                                                                                                                                        | 5.5V 1W                                                 |                                                                                                                                                                                                                          |                                              |  |  |  |
| Install height                                                                                                                                                                                                                                                                                                                                                                                                                                     | 2-2.5M                                                  |                                                                                                                                                                                                                          |                                              |  |  |  |
| Waterproof                                                                                                                                                                                                                                                                                                                                                                                                                                         | IP65                                                    | Application:<br>Wall/Step/Road/Garden/Park/Square/Street /Pathway etc                                                                                                                                                    |                                              |  |  |  |
| Solar charging time                                                                                                                                                                                                                                                                                                                                                                                                                                | 9-10H                                                   |                                                                                                                                                                                                                          |                                              |  |  |  |
| Lighting time                                                                                                                                                                                                                                                                                                                                                                                                                                      | 3nights                                                 |                                                                                                                                                                                                                          |                                              |  |  |  |
| Material                                                                                                                                                                                                                                                                                                                                                                                                                                           | PC+ABS                                                  | Packing details: Retail packaging: L13.5*W10.5*H24CM Carton size: L44*W42.5*H50CM QTY/CTNS: 24PCS G.W/CTNS: 13KG                                                                                                         |                                              |  |  |  |
| Size                                                                                                                                                                                                                                                                                                                                                                                                                                               | 131*234*101mm                                           |                                                                                                                                                                                                                          |                                              |  |  |  |
| Warranty                                                                                                                                                                                                                                                                                                                                                                                                                                           | 1 Year                                                  |                                                                                                                                                                                                                          |                                              |  |  |  |