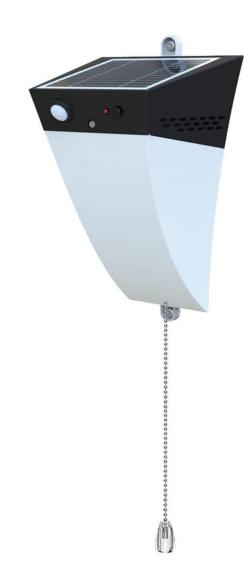

## Main Features:

- 1. Design: Solar panel, Battery, LED panel are all in One
- 2. Pull switch: adjust the brightness and lighting time
- 3. Solar panel: High efficiency monocrystalline silicon
- 4. LED: High quality LED 120 lumen/W
- 5. Battery: A graded Li-ion battery No.18650
- 6. PIR: Motion sensor distance 3M
- 7. Waterproof: IP65
- 8. Material: Aluminum Alloy + PC