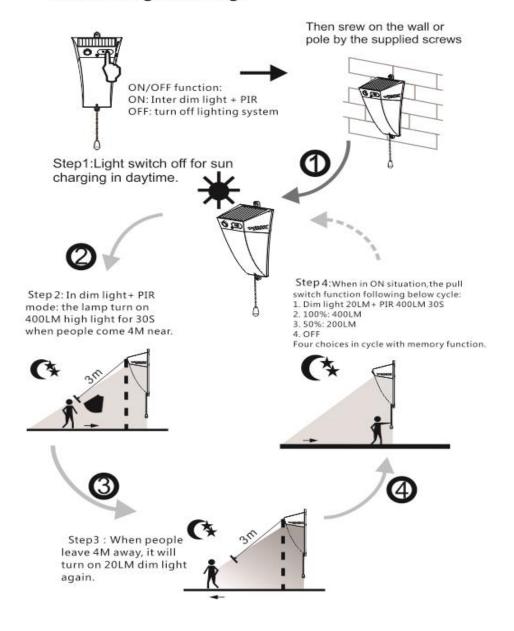

| 1 Year                                                  |                                                                                                                                                                                                                          |                                              |  |  |  |







## PRODUCTS DETAIL

•

## Main Features:

- 1. Design: Solar panel, Battery, LED panel are all in One
- 2. Pull switch: adjust the brightness and lighting time
- 3. Solar panel: High efficiency monocrystalline silicon
- 4. LED: High quality LED 120 lumen/W
- 5. Battery: A graded Li-ion battery No.18650
- 6. PIR: Motion sensor distance 3M
- 7. Waterproof: IP65
- 8. Material: Aluminum Alloy + PC

## How's the light working?