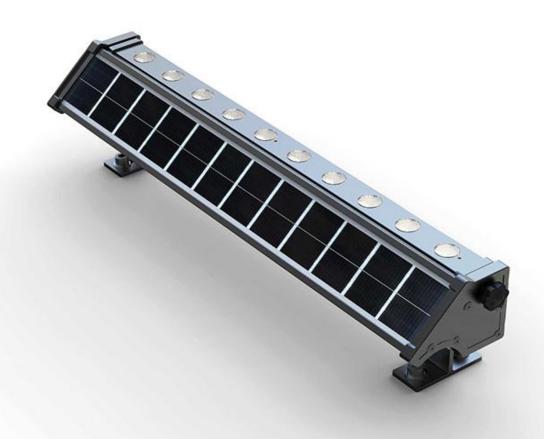

Model NO.: SLL-08

Solar Wall Washer Light 200Lumens

High quality/Efficiency/Energy Saving

Application: Courtyard/Garden/ garage door/

warehouse/stable/gateway/escape trunk/corridor etc

Categories: solar wall washer light

200Lumens.3000K ± 300K

| price per unit        | 100 pcs<br>Price      |  |  |
|-----------------------|-----------------------|--|--|
| us\$134.00<br>BUY NOW | us\$112.75<br>BUY NOW |  |  |

|                     | 20024110110,000011 - 00011   |  |
|---------------------|------------------------------|--|
| Li-ion battery      | 4400 mAh 3.7V                |  |
| Solar Panel         | 4W 5.5V                      |  |
| Waterproof          | IP 65                        |  |
| Solar charging time | 6~7 hours by bright sunlight |  |
| Lighting time       | Over 3 nights                |  |
| Material            | Aluminum                     |  |
| Size                | 517*108*128mm                |  |
|                     |                              |  |