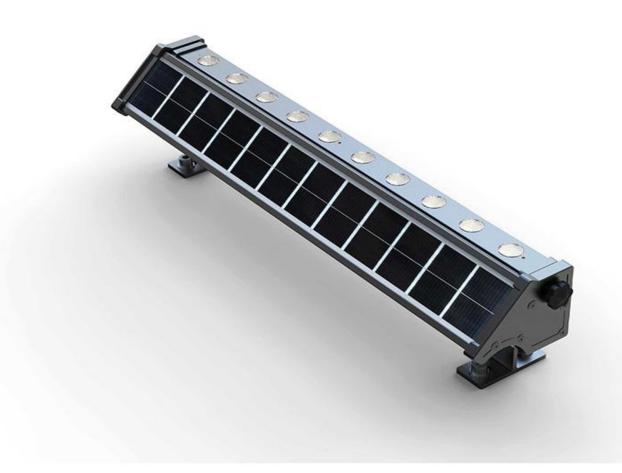

Model NO.: SLL-08

Solar Wall Washer Light 200Lumens

High quality/Efficiency/Energy Saving

Application: Courtyard/Garden/ garage door/

warehouse/stable/gateway/escape trunk/corridor etc

Categories: solar wall washer light

200Lumens.3000K ± 300K

| price per unit        | 100 pcs<br>Price      |  |  |
|-----------------------|-----------------------|--|--|
| us\$134.00<br>BUY NOW | us\$112.75<br>BUY NOW |  |  |

|                     | 20024110110,000011 - 00011   |  |
|---------------------|------------------------------|--|
| Li-ion battery      | 4400 mAh 3.7V                |  |
| Solar Panel         | 4W 5.5V                      |  |
| Waterproof          | IP 65                        |  |
| Solar charging time | 6~7 hours by bright sunlight |  |
| Lighting time       | Over 3 nights                |  |
| Material            | Aluminum                     |  |
| Size                | 517*108*128mm                |  |
|                     |                              |  |