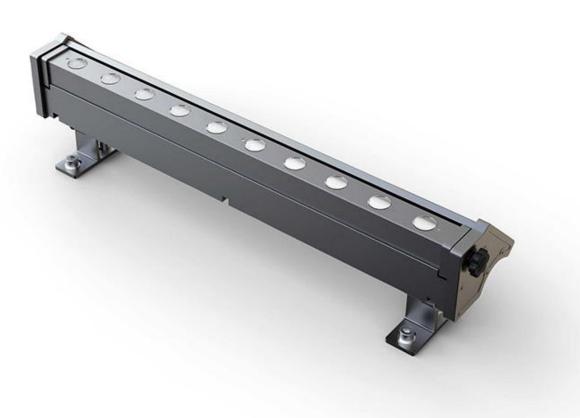

Model NO.: SLL-08

Solar Wall Washer Light 200Lumens

High quality/Efficiency/Energy Saving

Application: Courtyard/Garden/ garage door/

warehouse/stable/gateway/escape trunk/corridor etc

Categories: solar wall washer light

200Lumens.3000K ± 300K

| price per unit        | 100 pcs<br>Price      |  |  |
|-----------------------|-----------------------|--|--|
| us\$134.00<br>BUY NOW | us\$112.75<br>BUY NOW |  |  |

|                     | 20024110110,000011 - 00011   |  |
|---------------------|------------------------------|--|
| Li-ion battery      | 4400 mAh 3.7V                |  |
| Solar Panel         | 4W 5.5V                      |  |
| Waterproof          | IP 65                        |  |
| Solar charging time | 6~7 hours by bright sunlight |  |
| Lighting time       | Over 3 nights                |  |
| Material            | Aluminum                     |  |
| Size                | 517*108*128mm                |  |
|                     |                              |  |