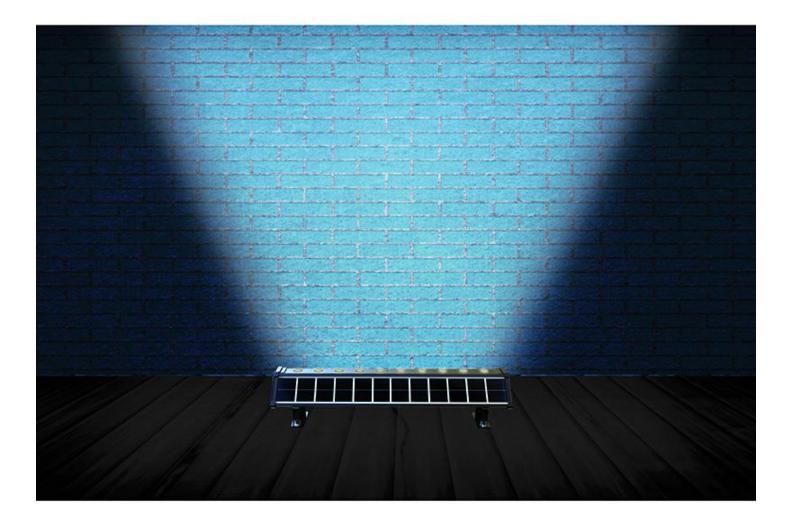

#### **Features:**

LED

Warranty

All-Aluminum Case with Strong and Elegant Patent design Multifunctional for Wall Washer, Advertising Lighting, Building & Bridge Decoration, Plant Landscape Decoration, Fence Light etc., Wide Range of Applications Adjustable Angle to Change the Lighting & Decorating Area Customizable Colors Base on Different Requirement, RGB Available

### First 5 Hrs 200 lumen + 3 Hrs 100 lumens

Application:

Wall Washer, Advertising Lighting, Building & Bridge Decoration, Plant Landscape Decoration, Fence etc.

Packing details:

Retail packaging: L60.2\*W18.8\*H20CM Carton size: L79.2\*W42.5\*H62.2CM