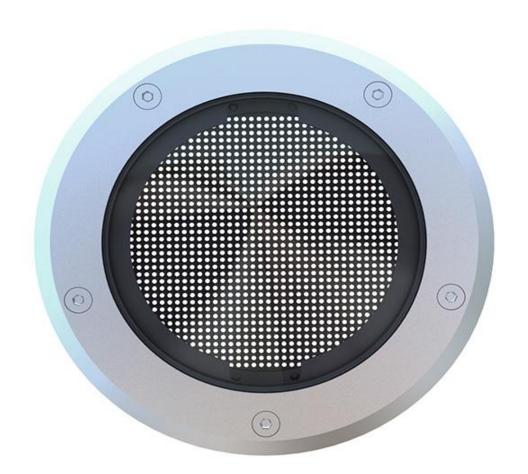

Model NO.: SLL-05

**SOLAR Underground Light** 

High quality/Efficiency/Energy Saving

Application: Courtyard/Garden/ garage door/

warehouse/stable/gateway/escape trunk/corridor etc.

Categories: Solar Underground Light

## Main Features:

1. Solar panel: High efficiency monocrystalline silicon

2.LED: High quality

3.Battery: A graded Li-ion battery No.18650

4.Waterproof: IP65

5.Material : Aluminum Alloy + Tempered Glass