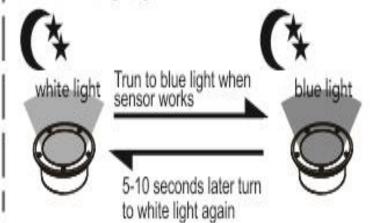

## How's the light working?

Light switch off for sun charging in daytime.

At night, it turns on white light automatically, during the first 5 hours, if people stride over the lamp(0-50cm distance) the lamp will turn to blue light, and last 5-10 seconds, after that become white light again.

After 5 hours, it will be 50% brightness white light for another 5 hours, and then turn off. Pls note, no blue light during this 5 hours.