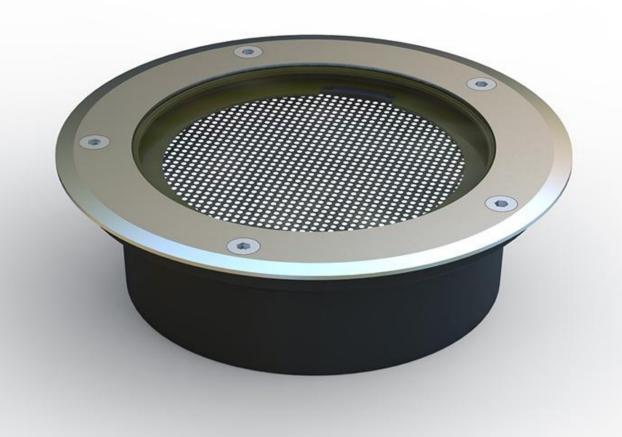

## Main Features:

1. Solar panel: High efficiency monocrystalline silicon

2.LED: High quality

3.Battery: A graded Li-ion battery No.18650

4.Waterproof: IP65

5.Material : Aluminum Alloy + Tempered Glass

| Features: Built-in full screen solar panel with high charging efficiency Soft full screen bright light, no dazzling point lighting Strong pressure-resistant stainless housing with firm glass 5 nights Super long lighting time |                              | price per unit                                                                                                                                                                                                               | 500 pcs<br>Price    |  |  |  |
|----------------------------------------------------------------------------------------------------------------------------------------------------------------------------------------------------------------------------------|------------------------------|------------------------------------------------------------------------------------------------------------------------------------------------------------------------------------------------------------------------------|---------------------|--|--|--|
|                                                                                                                                                                                                                                  |                              | us\$29.15<br>BUY NOW                                                                                                                                                                                                         | us\$21.6<br>BUY NOW |  |  |  |
| LED                                                                                                                                                                                                                              | 20Lumens, 6000K±500K         | Lighting Mode                                                                                                                                                                                                                |                     |  |  |  |
| Li-ion battery                                                                                                                                                                                                                   | 600mAh,3.7V                  | Full brihtness whole night  Application: Plaza, Park, Garden, Street, Walkway, Bank of swimming pool etc.  Packing details: Retail packaging: L13.2*W13.2*H7CM Carton size: L41*W27.5*H23CM QTY/CTNS: 18PCS G.W/CTNS: 11.2KG |                     |  |  |  |
| Solar Panel                                                                                                                                                                                                                      | 0.55W,5.5V                   |                                                                                                                                                                                                                              |                     |  |  |  |
| Surface Load Capacity                                                                                                                                                                                                            | 1000 kg                      |                                                                                                                                                                                                                              |                     |  |  |  |
| Waterproof                                                                                                                                                                                                                       | IP 68                        |                                                                                                                                                                                                                              |                     |  |  |  |
| Solar charging time                                                                                                                                                                                                              | 6~7 hours in bright sunlight |                                                                                                                                                                                                                              |                     |  |  |  |
| Lighting time                                                                                                                                                                                                                    | 5 nights                     |                                                                                                                                                                                                                              |                     |  |  |  |
| Material                                                                                                                                                                                                                         | Stainess steel+ Glass        |                                                                                                                                                                                                                              |                     |  |  |  |
| Size                                                                                                                                                                                                                             | Ф128*58mm                    |                                                                                                                                                                                                                              |                     |  |  |  |
| Warranty                                                                                                                                                                                                                         | 1 year                       |                                                                                                                                                                                                                              |                     |  |  |  |