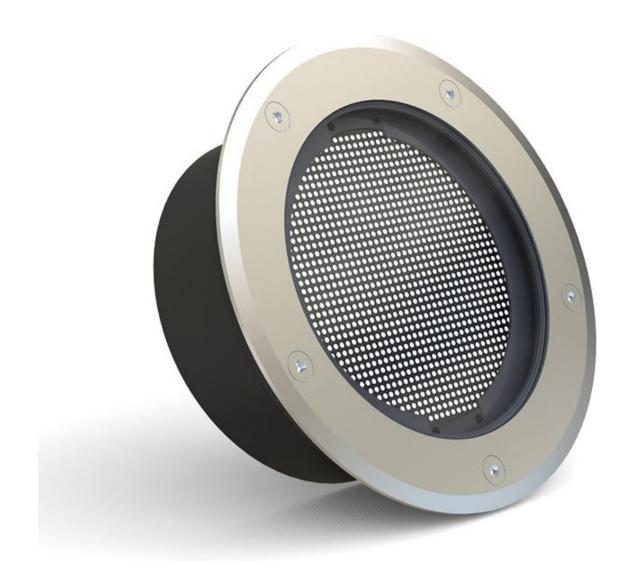

## Main Features:

1. Solar panel: High efficiency monocrystalline silicon

2.LED: High quality

3.Battery: A graded Li-ion battery No.18650

4.Waterproof: IP65

5.Material : Aluminum Alloy + Tempered Glass

| Features: Built-in full screen solar panel with high charging efficiency Soft full screen bright light, no dazzling point lighting Strong pressure-resistant stainless housing with firm glass 5 nights Super long lighting time |                              | price per unit                                                                                                                                                                                                               | 500 pcs<br>Price    |  |  |  |
|----------------------------------------------------------------------------------------------------------------------------------------------------------------------------------------------------------------------------------|------------------------------|------------------------------------------------------------------------------------------------------------------------------------------------------------------------------------------------------------------------------|---------------------|--|--|--|
|                                                                                                                                                                                                                                  |                              | us\$29.15<br>BUY NOW                                                                                                                                                                                                         | us\$21.6<br>BUY NOW |  |  |  |
| LED                                                                                                                                                                                                                              | 20Lumens, 6000K±500K         | Lighting Mode                                                                                                                                                                                                                |                     |  |  |  |
| Li-ion battery                                                                                                                                                                                                                   | 600mAh,3.7V                  | Full brihtness whole night  Application: Plaza, Park, Garden, Street, Walkway, Bank of swimming pool etc.  Packing details: Retail packaging: L13.2*W13.2*H7CM Carton size: L41*W27.5*H23CM QTY/CTNS: 18PCS G.W/CTNS: 11.2KG |                     |  |  |  |
| Solar Panel                                                                                                                                                                                                                      | 0.55W,5.5V                   |                                                                                                                                                                                                                              |                     |  |  |  |
| Surface Load Capacity                                                                                                                                                                                                            | 1000 kg                      |                                                                                                                                                                                                                              |                     |  |  |  |
| Waterproof                                                                                                                                                                                                                       | IP 68                        |                                                                                                                                                                                                                              |                     |  |  |  |
| Solar charging time                                                                                                                                                                                                              | 6~7 hours in bright sunlight |                                                                                                                                                                                                                              |                     |  |  |  |
| Lighting time                                                                                                                                                                                                                    | 5 nights                     |                                                                                                                                                                                                                              |                     |  |  |  |
| Material                                                                                                                                                                                                                         | Stainess steel+ Glass        |                                                                                                                                                                                                                              |                     |  |  |  |
| Size                                                                                                                                                                                                                             | Ф128*58mm                    |                                                                                                                                                                                                                              |                     |  |  |  |
| Warranty                                                                                                                                                                                                                         | 1 year                       |                                                                                                                                                                                                                              |                     |  |  |  |