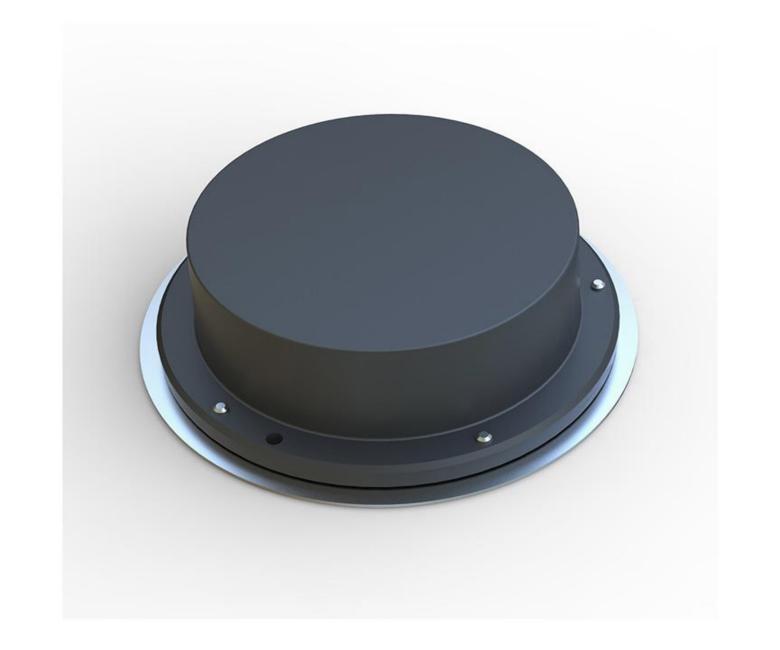

## Main Features:

1. Solar panel: High efficiency monocrystalline silicon

2.LED: High quality

3.Battery: A graded Li-ion battery No.18650

4.Waterproof: IP65

5.Material : Aluminum Alloy + Tempered Glass

| Features: Built-in full screen solar panel with high charging efficiency Soft full screen bright light, no dazzling point lighting Strong pressure-resistant stainless housing with firm glass 5 nights Super long lighting time |                              | price per unit                                                                                                                                                                                                               | 500 pcs<br>Price    |  |  |  |
|----------------------------------------------------------------------------------------------------------------------------------------------------------------------------------------------------------------------------------|------------------------------|------------------------------------------------------------------------------------------------------------------------------------------------------------------------------------------------------------------------------|---------------------|--|--|--|
|                                                                                                                                                                                                                                  |                              | us\$29.15<br>BUY NOW                                                                                                                                                                                                         | us\$21.6<br>BUY NOW |  |  |  |
| LED                                                                                                                                                                                                                              | 20Lumens, 6000K±500K         | Lighting Mode                                                                                                                                                                                                                |                     |  |  |  |
| Li-ion battery                                                                                                                                                                                                                   | 600mAh,3.7V                  | Full brihtness whole night  Application: Plaza, Park, Garden, Street, Walkway, Bank of swimming pool etc.  Packing details: Retail packaging: L13.2*W13.2*H7CM Carton size: L41*W27.5*H23CM QTY/CTNS: 18PCS G.W/CTNS: 11.2KG |                     |  |  |  |
| Solar Panel                                                                                                                                                                                                                      | 0.55W,5.5V                   |                                                                                                                                                                                                                              |                     |  |  |  |
| Surface Load Capacity                                                                                                                                                                                                            | 1000 kg                      |                                                                                                                                                                                                                              |                     |  |  |  |
| Waterproof                                                                                                                                                                                                                       | IP 68                        |                                                                                                                                                                                                                              |                     |  |  |  |
| Solar charging time                                                                                                                                                                                                              | 6~7 hours in bright sunlight |                                                                                                                                                                                                                              |                     |  |  |  |
| Lighting time                                                                                                                                                                                                                    | 5 nights                     |                                                                                                                                                                                                                              |                     |  |  |  |
| Material                                                                                                                                                                                                                         | Stainess steel+ Glass        |                                                                                                                                                                                                                              |                     |  |  |  |
| Size                                                                                                                                                                                                                             | Ф128*58mm                    |                                                                                                                                                                                                                              |                     |  |  |  |
| Warranty                                                                                                                                                                                                                         | 1 year                       |                                                                                                                                                                                                                              |                     |  |  |  |