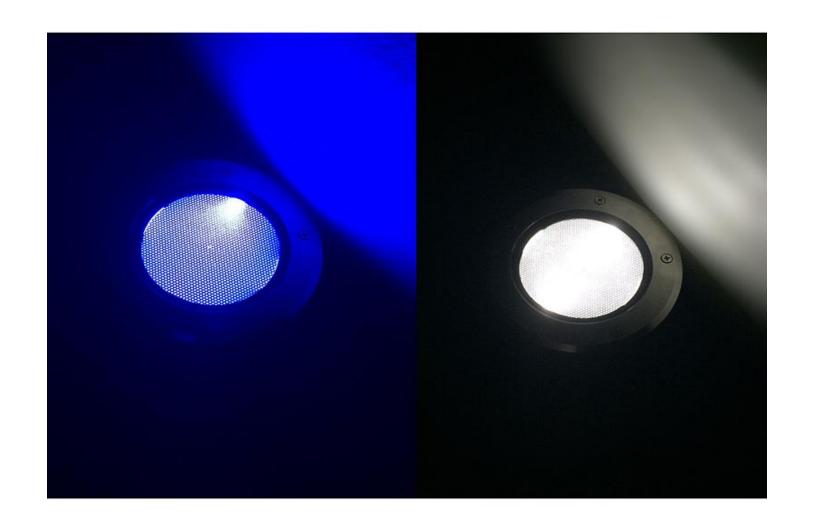

## How's the light working?

Light switch off for sun charging in daytime.

At night, it turns on white light automatically, during the first 5 hours, if people stride over the lamp(0-50cm distance) the lamp will turn to blue light, and last 5-10 seconds, after that become white light again.

After 5 hours, it will be 50% brightness white light for another 5 hours, and then turn off. Pls note, no blue light during this 5 hours.