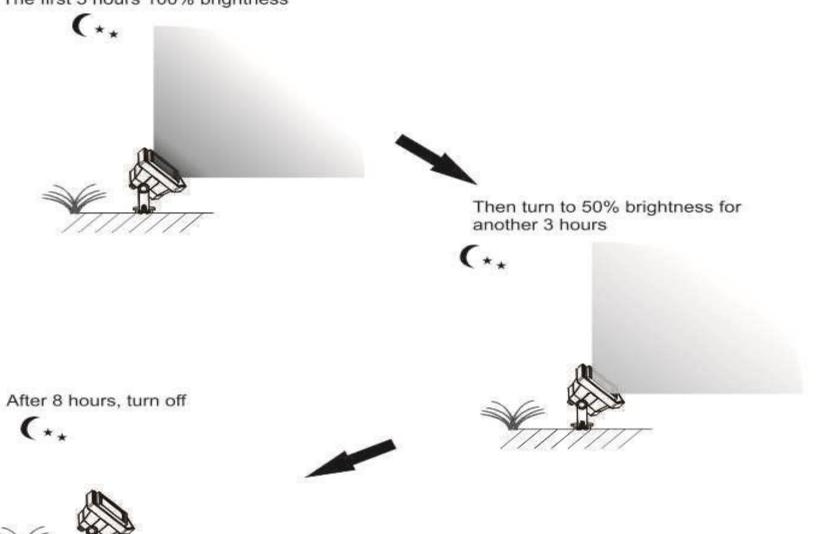

## How's the light working?

The first 5 hours 100% brightness

| Features:<br>1). Aluminum alloy case, Patent design.<br>2).Super bright 44 LEDs, RGB<br>3).9W solar panel can be replaced.<br>4).One button to choose 9 different lighting mode or off. Seven<br>Colors for Decoration.<br>5).Easy to install |                  | price per unit                                                                                                                                                                                                                                                    | 100 pcs<br>Price     |  |  |  |
|-----------------------------------------------------------------------------------------------------------------------------------------------------------------------------------------------------------------------------------------------|------------------|-------------------------------------------------------------------------------------------------------------------------------------------------------------------------------------------------------------------------------------------------------------------|----------------------|--|--|--|
|                                                                                                                                                                                                                                               |                  | us\$95.78<br>BUY NOW                                                                                                                                                                                                                                              | us\$78.24<br>BUY NOW |  |  |  |
| LED                                                                                                                                                                                                                                           | 3W, 44 LEDs, RGB | Lighting mode                                                                                                                                                                                                                                                     |                      |  |  |  |
| Li-ion battery                                                                                                                                                                                                                                | 8000 mAh 3.7 V   | 5 hours 100% brightness and then 3 hours 50%, 8 hours per night. Red, Orange,<br>Yellow, Green ,Green Grass, Blue, Purple, Seven Colors. (1. Keeping one Color, 2. Seven<br>Colors fast change, 3. Seven Colors gradual change. Total 9 different lighting modes) |                      |  |  |  |
| Solar Panel                                                                                                                                                                                                                                   | 6W ,6 V          |                                                                                                                                                                                                                                                                   |                      |  |  |  |
| Waterproof                                                                                                                                                                                                                                    | IP65             | Application<br>Garden, park, courtyard,community, commercial building,plaza,etc                                                                                                                                                                                   |                      |  |  |  |
| Solar charging time                                                                                                                                                                                                                           | 6-7 hours        |                                                                                                                                                                                                                                                                   |                      |  |  |  |
| Lighting time                                                                                                                                                                                                                                 | 3 nights         |                                                                                                                                                                                                                                                                   |                      |  |  |  |
| Material                                                                                                                                                                                                                                      | Aluminum alloy   | Retail packaging: cm                                                                                                                                                                                                                                              |                      |  |  |  |
| Size                                                                                                                                                                                                                                          | 242.5*120.5*92mm | Carton size: L58*W31*H47cm<br>QTY/CTNS: 8PCS/CTN                                                                                                                                                                                                                  |                      |  |  |  |
| Warranty                                                                                                                                                                                                                                      | 1 year           | G.W/CTNS: 22.4KG                                                                                                                                                                                                                                                  |                      |  |  |  |