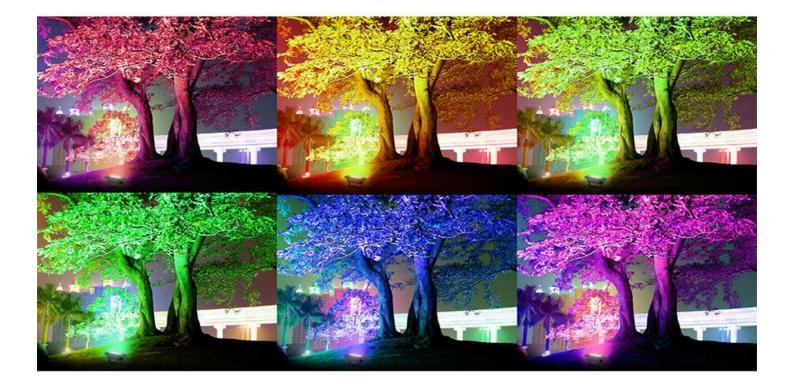

| Features:<br>1). Aluminum alloy case, Patent design.<br>2).Super bright 44 LEDs, RGB<br>3).9W solar panel can be replaced.<br>4).One button to choose 9 different lighting mode or off. Seven<br>Colors for Decoration.<br>5).Easy to install |                  | price per unit                                                                                                                                                                                                                                                    | 100 pcs<br>Price     |  |  |  |
|-----------------------------------------------------------------------------------------------------------------------------------------------------------------------------------------------------------------------------------------------|------------------|-------------------------------------------------------------------------------------------------------------------------------------------------------------------------------------------------------------------------------------------------------------------|----------------------|--|--|--|
|                                                                                                                                                                                                                                               |                  | us\$95.78<br>BUY NOW                                                                                                                                                                                                                                              | us\$78.24<br>BUY NOW |  |  |  |
| LED                                                                                                                                                                                                                                           | 3W, 44 LEDs, RGB | Lighting mode                                                                                                                                                                                                                                                     |                      |  |  |  |
| Li-ion battery                                                                                                                                                                                                                                | 8000 mAh 3.7 V   | 5 hours 100% brightness and then 3 hours 50%, 8 hours per night. Red, Orange,<br>Yellow, Green ,Green Grass, Blue, Purple, Seven Colors. (1. Keeping one Color, 2. Seven<br>Colors fast change, 3. Seven Colors gradual change. Total 9 different lighting modes) |                      |  |  |  |
| Solar Panel                                                                                                                                                                                                                                   | 6W ,6 V          |                                                                                                                                                                                                                                                                   |                      |  |  |  |
| Waterproof                                                                                                                                                                                                                                    | IP65             | Application<br>Garden, park, courtyard,community, commercial building,plaza,etc                                                                                                                                                                                   |                      |  |  |  |
| Solar charging time                                                                                                                                                                                                                           | 6-7 hours        |                                                                                                                                                                                                                                                                   |                      |  |  |  |
| Lighting time                                                                                                                                                                                                                                 | 3 nights         |                                                                                                                                                                                                                                                                   |                      |  |  |  |
| Material                                                                                                                                                                                                                                      | Aluminum alloy   | Retail packaging: cm                                                                                                                                                                                                                                              |                      |  |  |  |
| Size                                                                                                                                                                                                                                          | 242.5*120.5*92mm | Carton size: L58*W31*H47cm<br>QTY/CTNS: 8PCS/CTN                                                                                                                                                                                                                  |                      |  |  |  |
| Warranty                                                                                                                                                                                                                                      | 1 year           | G.W/CTNS: 22.4KG                                                                                                                                                                                                                                                  |                      |  |  |  |

## PRODUCTS DETAIL

Main Features:

•

1.Solar panel: High efficiency monocrystalline silicon
2.LED Color: RGB LED, 7 colors changeable
3.Battery : A graded Li-ion battery No.18650
4.Waterproof: IP65
5.Material : Aluminum Alloy + Tempered Glass