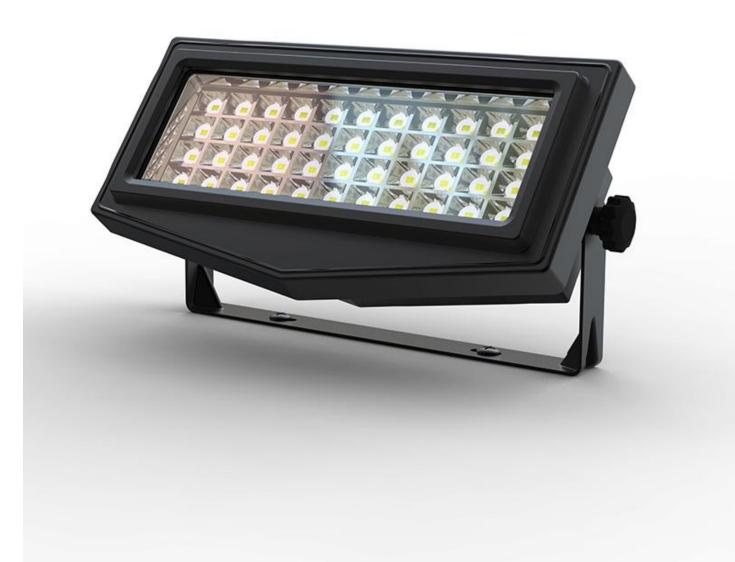

Model NO. : SLL-02 Solar RGB flood Light High quality/Efficiency/Energy Saving Application: Courtyard/Garden/ garage door/ warehouse/stable/gateway/escape trunk/corridor etc Categories: <u>Solar RGB Lights</u>

| Features:<br>1). Aluminum alloy case, Patent design.<br>2).Super bright 44 LEDs, RGB<br>3).9W solar panel can be replaced.<br>4).One button to choose 9 different lighting mode or off. Seven<br>Colors for Decoration.<br>5).Easy to install |                  | price per unit                                                                                                                                                                                                                                                    | 100 pcs<br>Price     |  |  |  |
|-----------------------------------------------------------------------------------------------------------------------------------------------------------------------------------------------------------------------------------------------|------------------|-------------------------------------------------------------------------------------------------------------------------------------------------------------------------------------------------------------------------------------------------------------------|----------------------|--|--|--|
|                                                                                                                                                                                                                                               |                  | us\$95.78<br>BUY NOW                                                                                                                                                                                                                                              | us\$78.24<br>BUY NOW |  |  |  |
| LED                                                                                                                                                                                                                                           | 3W, 44 LEDs, RGB | Lighting mode                                                                                                                                                                                                                                                     |                      |  |  |  |
| Li-ion battery                                                                                                                                                                                                                                | 8000 mAh 3.7 V   | 5 hours 100% brightness and then 3 hours 50%, 8 hours per night. Red, Orange,<br>Yellow, Green ,Green Grass, Blue, Purple, Seven Colors. (1. Keeping one Color, 2. Seven<br>Colors fast change, 3. Seven Colors gradual change. Total 9 different lighting modes) |                      |  |  |  |
| Solar Panel                                                                                                                                                                                                                                   | 6W ,6 V          |                                                                                                                                                                                                                                                                   |                      |  |  |  |
| Waterproof                                                                                                                                                                                                                                    | IP65             | Application<br>Garden, park, courtyard,community, commercial building,plaza,etc                                                                                                                                                                                   |                      |  |  |  |
| Solar charging time                                                                                                                                                                                                                           | 6-7 hours        |                                                                                                                                                                                                                                                                   |                      |  |  |  |
| Lighting time                                                                                                                                                                                                                                 | 3 nights         |                                                                                                                                                                                                                                                                   |                      |  |  |  |
| Material                                                                                                                                                                                                                                      | Aluminum alloy   | Retail packaging: cm                                                                                                                                                                                                                                              |                      |  |  |  |
| Size                                                                                                                                                                                                                                          | 242.5*120.5*92mm | Carton size: L58*W31*H47cm<br>QTY/CTNS: 8PCS/CTN                                                                                                                                                                                                                  |                      |  |  |  |
| Warranty                                                                                                                                                                                                                                      | 1 year           | G.W/CTNS: 22.4KG                                                                                                                                                                                                                                                  |                      |  |  |  |

## PRODUCTS DETAIL

Main Features:

•

1.Solar panel: High efficiency monocrystalline silicon
2.LED Color: RGB LED, 7 colors changeable
3.Battery : A graded Li-ion battery No.18650
4.Waterproof: IP65
5.Material : Aluminum Alloy + Tempered Glass