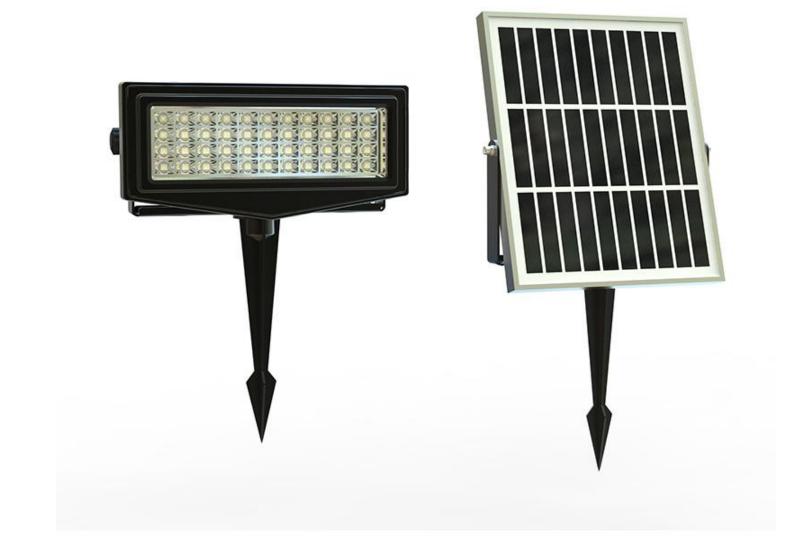

Model NO. : SLL-02 Solar RGB flood Light High quality/Efficiency/Energy Saving Application: Courtyard/Garden/ garage door/ warehouse/stable/gateway/escape trunk/corridor etc Categories: <u>Solar RGB Lights</u>

| Features:<br>1). Aluminum alloy case, Patent design.<br>2).Super bright 44 LEDs, RGB<br>3).9W solar panel can be replaced.<br>4).One button to choose 9 different lighting mode or off. Seven<br>Colors for Decoration.<br>5).Easy to install |                  | price per unit                                                                                                                                                                                                                                                    | 100 pcs<br>Price     |  |  |  |
|-----------------------------------------------------------------------------------------------------------------------------------------------------------------------------------------------------------------------------------------------|------------------|-------------------------------------------------------------------------------------------------------------------------------------------------------------------------------------------------------------------------------------------------------------------|----------------------|--|--|--|
|                                                                                                                                                                                                                                               |                  | us\$95.78<br>BUY NOW                                                                                                                                                                                                                                              | us\$78.24<br>BUY NOW |  |  |  |
| LED                                                                                                                                                                                                                                           | 3W, 44 LEDs, RGB | Lighting mode                                                                                                                                                                                                                                                     |                      |  |  |  |
| Li-ion battery                                                                                                                                                                                                                                | 8000 mAh 3.7 V   | 5 hours 100% brightness and then 3 hours 50%, 8 hours per night. Red, Orange,<br>Yellow, Green ,Green Grass, Blue, Purple, Seven Colors. (1. Keeping one Color, 2. Seven<br>Colors fast change, 3. Seven Colors gradual change. Total 9 different lighting modes) |                      |  |  |  |
| Solar Panel                                                                                                                                                                                                                                   | 6W ,6 V          |                                                                                                                                                                                                                                                                   |                      |  |  |  |
| Waterproof                                                                                                                                                                                                                                    | IP65             | Application<br>Garden, park, courtyard,community, commercial building,plaza,etc                                                                                                                                                                                   |                      |  |  |  |
| Solar charging time                                                                                                                                                                                                                           | 6-7 hours        |                                                                                                                                                                                                                                                                   |                      |  |  |  |
| Lighting time                                                                                                                                                                                                                                 | 3 nights         |                                                                                                                                                                                                                                                                   |                      |  |  |  |
| Material                                                                                                                                                                                                                                      | Aluminum alloy   | Retail packaging: cm                                                                                                                                                                                                                                              |                      |  |  |  |
| Size                                                                                                                                                                                                                                          | 242.5*120.5*92mm | Carton size: L58*W31*H47cm<br>QTY/CTNS: 8PCS/CTN                                                                                                                                                                                                                  |                      |  |  |  |
| Warranty                                                                                                                                                                                                                                      | 1 year           | G.W/CTNS: 22.4KG                                                                                                                                                                                                                                                  |                      |  |  |  |

## PRODUCTS DETAIL

Main Features:

•

1.Solar panel: High efficiency monocrystalline silicon
2.LED Color: RGB LED, 7 colors changeable
3.Battery : A graded Li-ion battery No.18650
4.Waterproof: IP65
5.Material : Aluminum Alloy + Tempered Glass