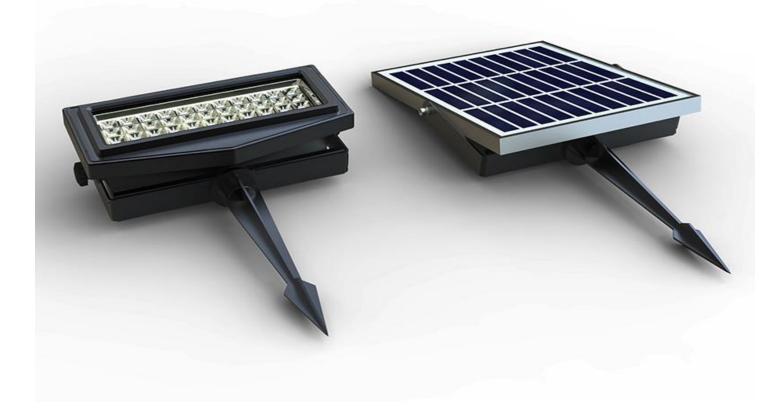

Model NO. : SLL-02 Solar RGB flood Light High quality/Efficiency/Energy Saving Application: Courtyard/Garden/ garage door/ warehouse/stable/gateway/escape trunk/corridor etc Categories: <u>Solar RGB Lights</u>

| Features:<br>1). Aluminum alloy case, Patent design.<br>2).Super bright 44 LEDs, RGB<br>3).9W solar panel can be replaced.<br>4).One button to choose 9 different lighting mode or off. Seven<br>Colors for Decoration.<br>5).Easy to install |                  | price per unit                                                                                                                                                                                                                                                    | 100 pcs<br>Price     |  |  |  |
|-----------------------------------------------------------------------------------------------------------------------------------------------------------------------------------------------------------------------------------------------|------------------|-------------------------------------------------------------------------------------------------------------------------------------------------------------------------------------------------------------------------------------------------------------------|----------------------|--|--|--|
|                                                                                                                                                                                                                                               |                  | us\$95.78<br>BUY NOW                                                                                                                                                                                                                                              | us\$78.24<br>BUY NOW |  |  |  |
| LED                                                                                                                                                                                                                                           | 3W, 44 LEDs, RGB | Lighting mode                                                                                                                                                                                                                                                     |                      |  |  |  |
| Li-ion battery                                                                                                                                                                                                                                | 8000 mAh 3.7 V   | 5 hours 100% brightness and then 3 hours 50%, 8 hours per night. Red, Orange,<br>Yellow, Green ,Green Grass, Blue, Purple, Seven Colors. (1. Keeping one Color, 2. Seven<br>Colors fast change, 3. Seven Colors gradual change. Total 9 different lighting modes) |                      |  |  |  |
| Solar Panel                                                                                                                                                                                                                                   | 6W ,6 V          |                                                                                                                                                                                                                                                                   |                      |  |  |  |
| Waterproof                                                                                                                                                                                                                                    | IP65             | Application<br>Garden, park, courtyard,community, commercial building,plaza,etc                                                                                                                                                                                   |                      |  |  |  |
| Solar charging time                                                                                                                                                                                                                           | 6-7 hours        |                                                                                                                                                                                                                                                                   |                      |  |  |  |
| Lighting time                                                                                                                                                                                                                                 | 3 nights         |                                                                                                                                                                                                                                                                   |                      |  |  |  |
| Material                                                                                                                                                                                                                                      | Aluminum alloy   | Retail packaging: cm                                                                                                                                                                                                                                              |                      |  |  |  |
| Size                                                                                                                                                                                                                                          | 242.5*120.5*92mm | Carton size: L58*W31*H47cm<br>QTY/CTNS: 8PCS/CTN                                                                                                                                                                                                                  |                      |  |  |  |
| Warranty                                                                                                                                                                                                                                      | 1 year           | G.W/CTNS: 22.4KG                                                                                                                                                                                                                                                  |                      |  |  |  |

## PRODUCTS DETAIL

Main Features:

•

1.Solar panel: High efficiency monocrystalline silicon
2.LED Color: RGB LED, 7 colors changeable
3.Battery : A graded Li-ion battery No.18650
4.Waterproof: IP65
5.Material : Aluminum Alloy + Tempered Glass