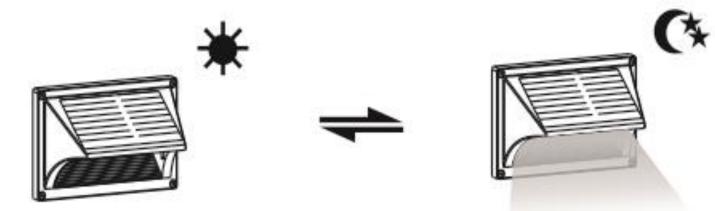

How's the light working?

Auto off for sun charging in daytime

Auto turn on light at night.