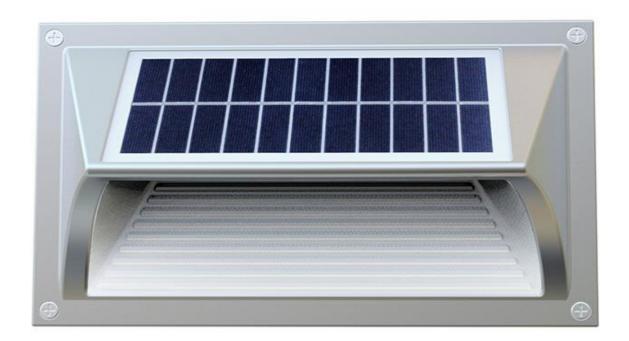

ESL-06 Water Proof Solar Wall and Step Light This durable aluminum and ABS plastic light is excellent for providing constant warm area lighting or safe stairway illumination for over three nights on a single solar charge.

## PRODUCTS DETAIL

•

Main Features:

1.Solar panel: High efficiency monocrystalline silicon

2.LED : 20Lumnes

3.Battery : A graded Li-ion battery No.18650

4.Waterproof: IP65

5.Material : Aluminum Alloy + ABS