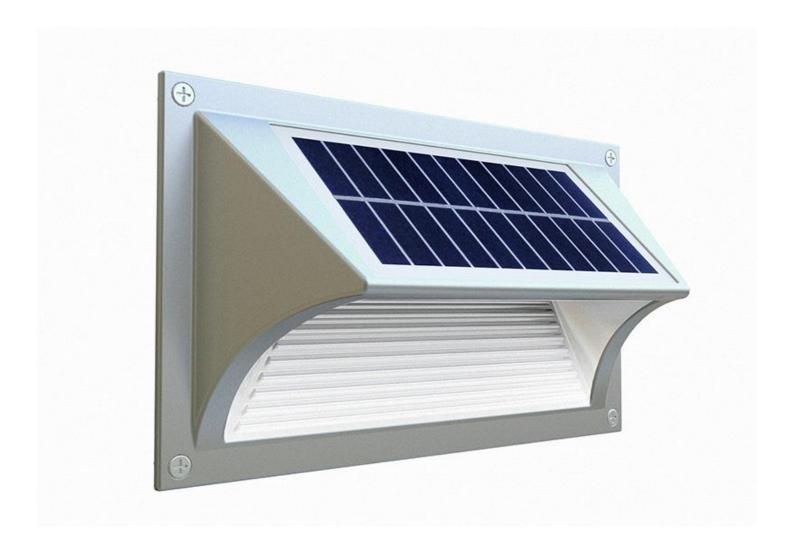

ESL-06 Water Proof Solar Wall and Step Light This durable aluminum and ABS plastic light is excellent for providing constant warm area lighting or safe stairway illumination for over three nights on a single solar charge.

## PRODUCTS DETAIL

•

Main Features:

1.Solar panel: High efficiency monocrystalline silicon

2.LED : 20Lumnes

3.Battery : A graded Li-ion battery No.18650

4.Waterproof: IP65

5.Material : Aluminum Alloy + ABS