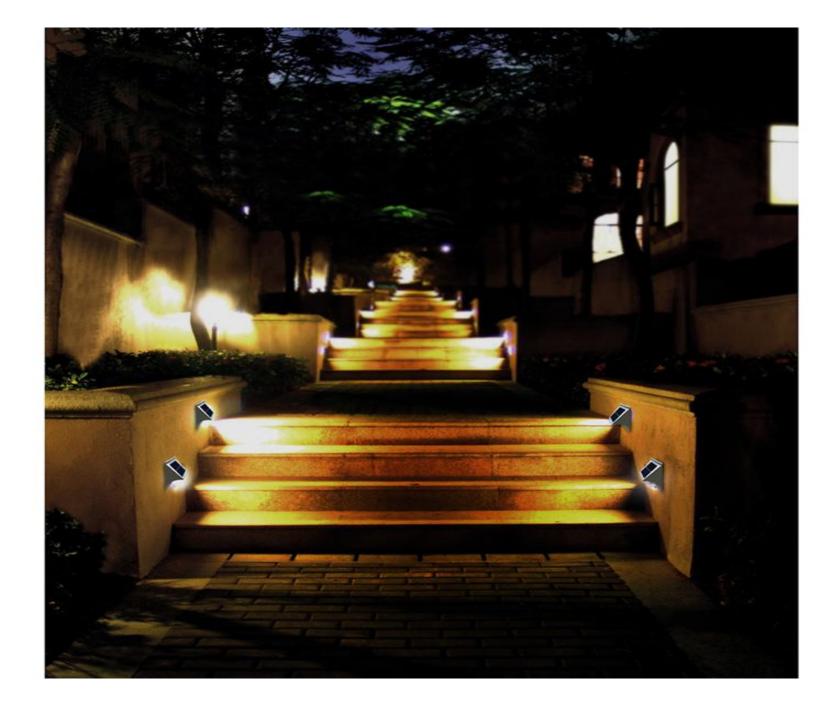

ESL-06 Water Proof Solar Wall and Step Light This durable aluminum and ABS plastic light is excellent for providing constant warm area lighting or safe stairway illumination for over three nights on a single solar charge.

| Features:<br>Elegant Patent design<br>Aluminum case and Wat<br>100% solar powered, wi<br>High quality warm LEDs<br>Over 3 nights lighting fr | reless connection<br>for wide lighting area | price per unit 1000 pcs<br>Price   us\$38.20 us\$32.12   BUY NOW BUY NOW                                                 |
|----------------------------------------------------------------------------------------------------------------------------------------------|---------------------------------------------|--------------------------------------------------------------------------------------------------------------------------|
| LED                                                                                                                                          | 20Lumens,3000K±300K                         | Lighting Mode                                                                                                            |
| Li-ion battery                                                                                                                               | 2000 mAh 3.7V                               | Full brightness whole night     Application:     Wall/Step/Road/Garden/Park/Square/Street /Pathway etc                   |
| Solar Panel                                                                                                                                  | 1W 5.5V                                     |                                                                                                                          |
| Waterproof                                                                                                                                   | IP 65                                       |                                                                                                                          |
| Solar charging time                                                                                                                          | 11 hours by bright sunlight                 |                                                                                                                          |
| Lighting time                                                                                                                                | Over 3 nights                               | Packing details:<br>Retail packaging: L21*W7*H13 CM<br>Carton size: L44*W28*H37CM<br>QTY/CTNS: 20PCS<br>G.W/CTNS: 10.7KG |
| Material                                                                                                                                     | Aluminum + ABS                              |                                                                                                                          |
| Size                                                                                                                                         | 210*70*130mm                                |                                                                                                                          |
| Warranty                                                                                                                                     | 1 year                                      |                                                                                                                          |