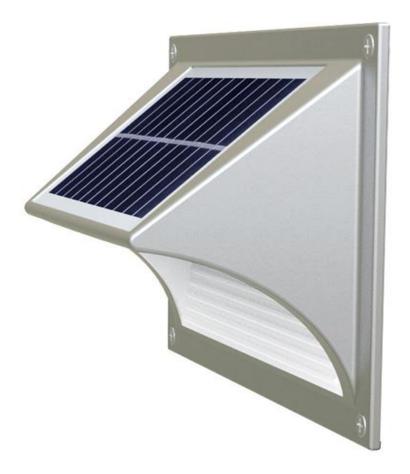

ESL-06 Water Proof Solar Wall and Step Light This durable aluminum and ABS plastic light is excellent for providing constant warm area lighting or safe stairway illumination for over three nights on a single solar charge.

## PRODUCTS DETAIL

•

Main Features:

1.Solar panel: High efficiency monocrystalline silicon

2.LED : 20Lumnes

3.Battery : A graded Li-ion battery No.18650

4.Waterproof: IP65

5.Material : Aluminum Alloy + ABS