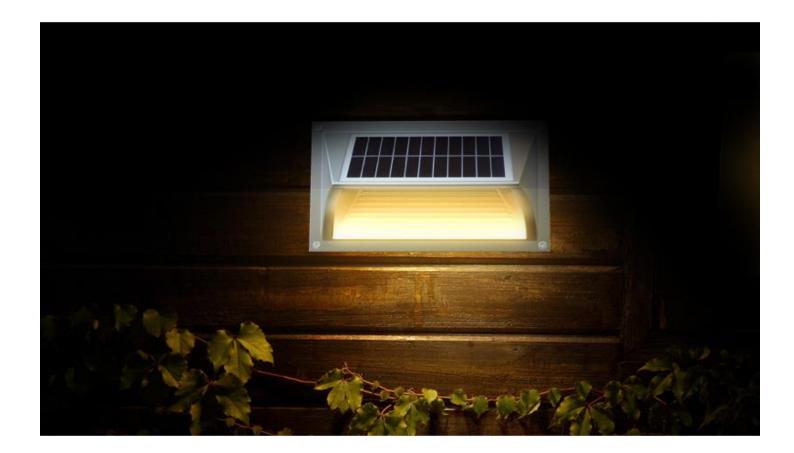

ESL-06 Water Proof Solar Wall and Step Light This durable aluminum and ABS plastic light is excellent for providing constant warm area lighting or safe stairway illumination for over three nights on a single solar charge.

How's the light working?

Auto off for sun charging in daytime

Auto turn on light at night.