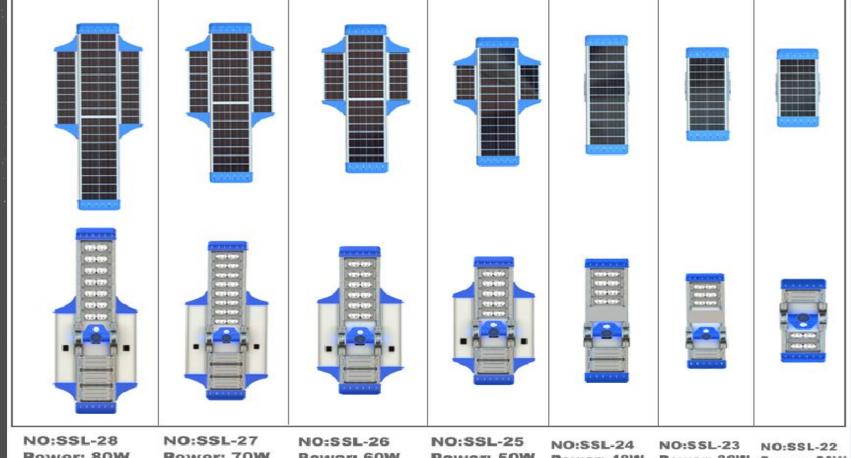

# Intelligence solar street lights Titan Series

**Breinkemin S.R.L.** 

Power: 80W 8000Lumen

Power: 70W 7000Lumen

Power: 60W 6000Lumen

Power: 50W 5000Lumen

Power: 40W 4000Lumen

Power: 30W 3000 Lumen

Power: 20W 2000Lumen