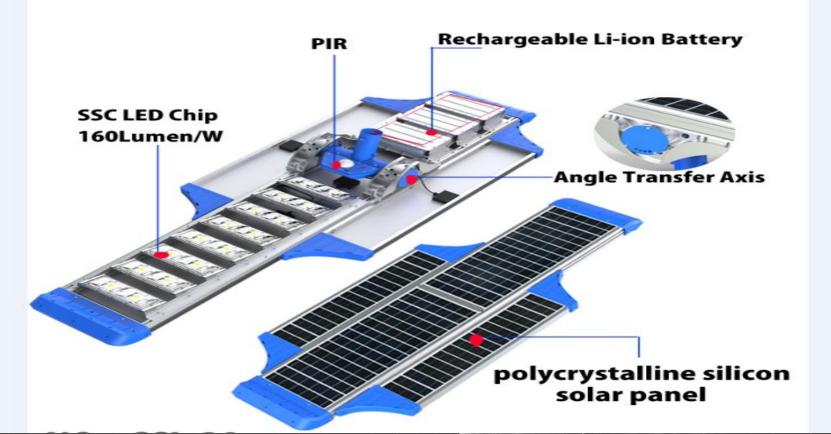

### Three models

Old version are SSL-02,SSL-03,SSL-04

30W, 45W, 60W, 80W For Choice

Korea SSC brand LED 1W》160LM Double-deck Lens From Japan PMMA Material Transmitting 90% ((0)) Water guide hole (0) Reduce temp. Decoration Use Ricoh battery management system **Auto temp control** 