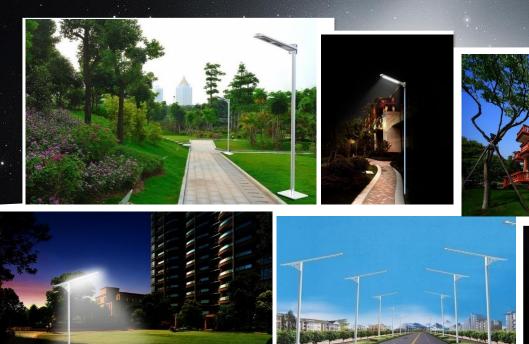

g throughout the year!

#### **Cost leadership**

**High value with competitive price** 

Customers save 30%~50% cost compare to others lights in the market

# Intelligence solar street lights Arges Series

#### Intelligent All in one solar street light with Remote Control



### Three models

Old version are SSL-02,SSL-03,SSL-04



30W, 45W, 60W, 80W For Choice

Korea SSC brand LED 1W》160LM Double-deck Lens From Japan PMMA Material Transmitting 90% ((0)) Water guide hole (0) Reduce temp. Decoration Use Ricoh battery management system **Auto temp control** 

#### Lighting angle

The lighting angle increased to main road between 0-140° and Side Road 0-25°



#### **Remote function**

Remote control the brightness and lighting time



#### Application

Application for many places and areas







### SSL-01/02/03/04/05 Series

**Breinkemin S.R.L.** 





SSL-05





# Intelligence solar street lights Titan Series

**Breinkemin S.R.L.** 





Power: 80W 8000Lumen

Power: 70W 7000Lumen

Power: 60W 6000Lumen

Power: 50W 5000Lumen

Power: 40W 4000Lumen

Power: 30W 3000 Lumen

Power: 20W 2000Lumen

#### **Product Details**









## **Big power LED panels** The LED panels is adjustable Angle -15°, 15°, 30° In order to make sure the LED lighting angle always rig ht while the solar panel angle changes during install.

### **S**olar panel mount angle is adjustable

Adjust the right angle to get the best sun light charging during install



## **ESL-20/30/40 Series**

**Breinkemin S.R.L.** 

#### All IN ONE SOLAR STREET LIGHT FRO HIGHWAY





# Solar Landseape & Plaza light



####