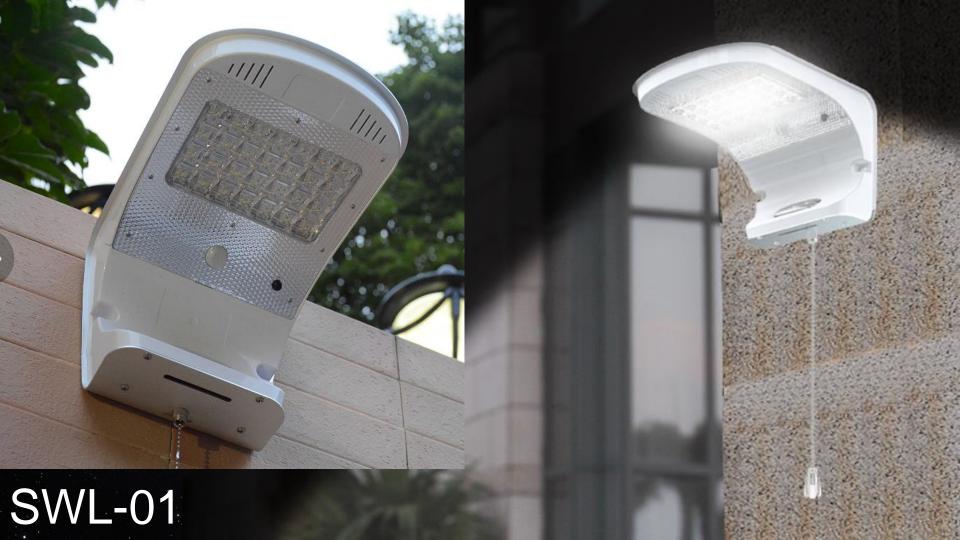

n

Power: 70W 7000Lumen

Power: 60W 6000Lumen

Power: 50W 5000Lumen

Power: 40W 4000Lumen

Power: 30W 3000 Lumen

Power: 20W 2000Lumen

#### **Product Details**









## **Big power LED panels** The LED panels is adjustable Angle -15°, 15°, 30° In order to make sure the LED lighting angle always rig ht while the solar panel angle changes during install.

### **S**olar panel mount angle is adjustable

Adjust the right angle to get the best sun light charging during install



## **ESL-20/30/40 Series**

**Breinkemin S.R.L.** 

#### All IN ONE SOLAR STREET LIGHT FRO HIGHWAY





# Solar Landseape & Plaza light



#### SLL-12 /14/16-----2000/3000/5000 lumens Solar Plaza Light





SLL-06



SDL-01 Solar Plaza light













SLL-10&SLL-11

# Part 3: Solar Garden & wall light

















## Solar Washer Light



## Solar RGB Light (7 colors)



## Solar Underground light

ESL-01



SLL-05



## SOLAR UNDERGROUND LIGHT