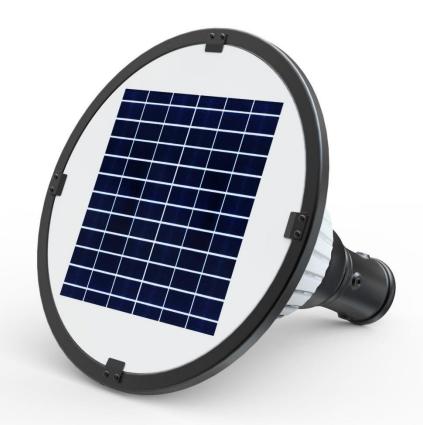

### Nine models

SSL-36

SSL-35

SSL-34

SSL-33

SSL-37

SSL-310

SSL-39

SSL-38

**From 20W to 100W** 

## Aluminum alloy

**Waterproof: IP65** 

Battery, LED, Solar panel All in One

**Secul** High Efficiency LED

**Lithium Power battery** 

**1500** life cycles which always used in Cars

Variable Frequency Technology