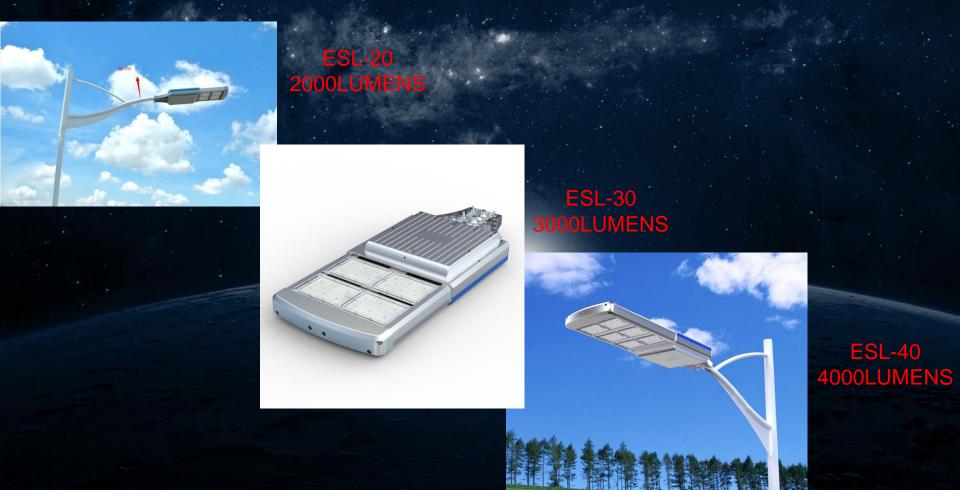

# Intelligence solar street lights Titan Series

**Breinkemin S.R.L.** 

Power: 80W 8000Lumen

Power: 70W 7000Lumen

Power: 60W 6000Lumen

Power: 50W 5000Lumen

Power: 40W 4000Lumen

Power: 30W 3000 Lumen

Power: 20W 2000Lumen

## **ESL-20/30/40 Series**

**Breinkemin S.R.L.** 

#### All IN ONE SOLAR STREET LIGHT FRO HIGHWAY