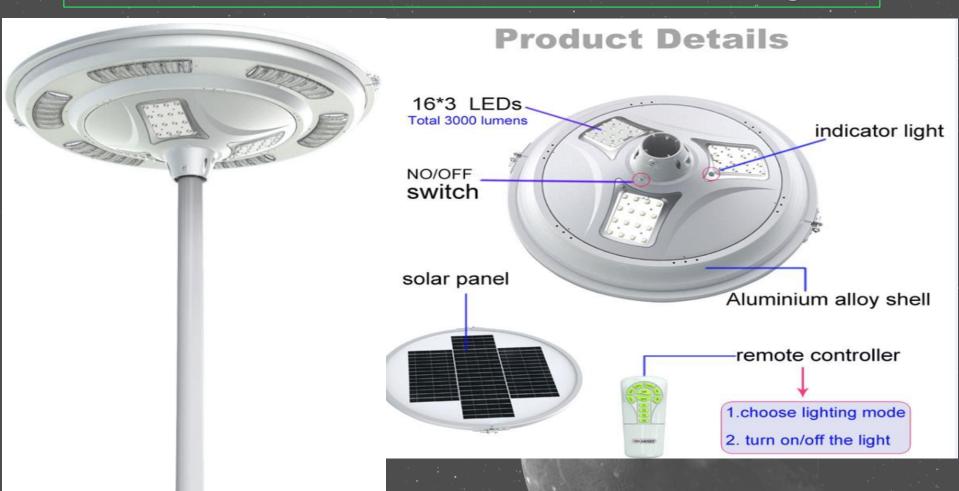

#### **Product Details**

## **Big power LED panels** The LED panels is adjustable Angle -15°, 15°, 30° In order to make sure the LED lighting angle always rig ht while the solar panel angle changes during install.

### **S**olar panel mount angle is adjustable

Adjust the right angle to get the best sun light charging during install