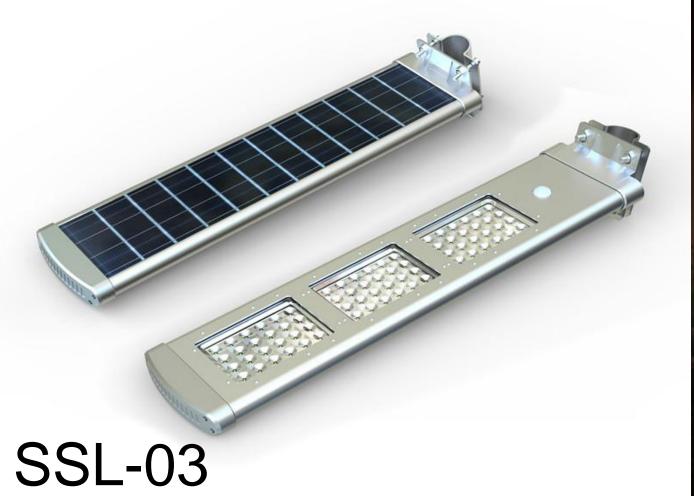

### Three models

Old version are SSL-02,SSL-03,SSL-04

30W, 45W, 60W, 80W For Choice

Korea SSC brand LED 1W》160LM Double-deck Lens From Japan PMMA Material Transmitting 90% ((0)) Water guide hole (0) Reduce temp. Decoration Use Ricoh battery management system **Auto temp control** 

### SSL-01/02/03/04/05 Series

**Breinkemin S.R.L.** 

SSL-05