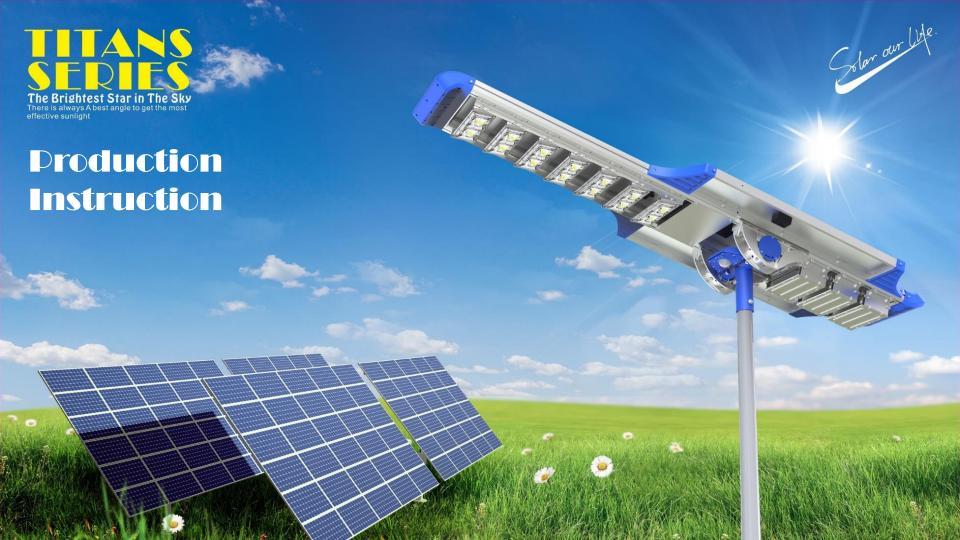

# Intelligence solar street lights Titan Series

**Breinkemin S.R.L.** 

Power: 80W 8000Lumen

Power: 70W 7000Lumen

Power: 60W 6000Lumen

Power: 50W 5000Lumen

Power: 40W 4000Lumen

Power: 30W 3000 Lumen