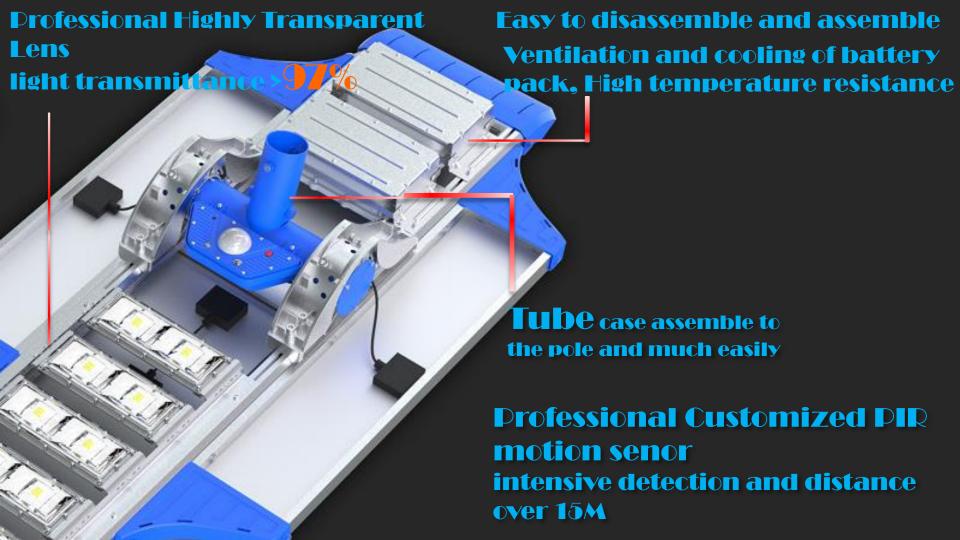

5W, 60W, 80W For Choice

Korea SSC brand LED 1W》160LM Double-deck Lens From Japan PMMA Material Transmitting 90% ((0)) Water guide hole (0) Reduce temp. Decoration Use Ricoh battery management system **Auto temp control** 

#### Lighting angle

The lighting angle increased to main road between 0-140° and Side Road 0-25°



#### **Remote function**

Remote control the brightness and lighting time



#### Application

Application for many places and areas







### SSL-01/02/03/04/05 Series

**Breinkemin S.R.L.** 





SSL-05





# Intelligence solar street lights Titan Series

**Breinkemin S.R.L.** 





Power: 80W 8000Lumen

Power: 70W 7000Lumen

Power: 60W 6000Lumen

Power: 50W 5000Lumen

Power: 40W 4000Lumen

Power: 30W 3000 Lumen

Power: 20W 2000Lumen

#### **Product Details**









## **Big power LED panels** The LED panels is adjustable Angle -15°, 15°, 30° In order to make sure the LED lighting angle always rig ht while the solar panel angle changes during install.

### **S**olar panel mount angle is adjustable

Adjust the right angle to get the best sun light charging during install



## **ESL-20/30/40 Series**

**Breinkemin S.R.L.** 

#### All IN ONE SOLAR STREET LIGHT FRO HIGHWAY





# Solar Landseape & Plaza light



#### SLL-12 /14/16-----2000/3000/5000 lumens Solar Plaza Light





SLL-06



SDL-01 Solar Plaza light













SLL-10&SLL-11

# Part 3: Solar Garden & wall light

















## Solar Washer Light



## Solar RGB Light (7 colors)



## Solar Underground light

ESL-01



SLL-05



## SOLAR UNDERGROUND LIGHT