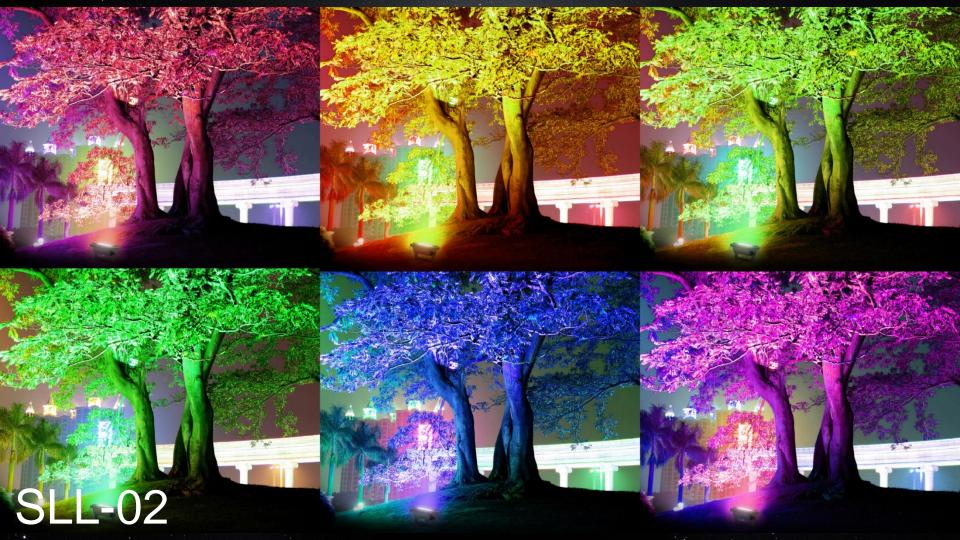

Lumen

Power: 40W 4000Lumen

Power: 30W 3000 Lumen

Power: 20W 2000Lumen

#### **Product Details**









## **Big power LED panels** The LED panels is adjustable Angle -15°, 15°, 30° In order to make sure the LED lighting angle always rig ht while the solar panel angle changes during install.

### **S**olar panel mount angle is adjustable

Adjust the right angle to get the best sun light charging during install



## **ESL-20/30/40 Series**

**Breinkemin S.R.L.** 

#### All IN ONE SOLAR STREET LIGHT FRO HIGHWAY





# Solar Landseape & Plaza light



#### SLL-12 /14/16-----2000/3000/5000 lumens Solar Plaza Light





SLL-06



SDL-01 Solar Plaza light













SLL-10&SLL-11

# Part 3: Solar Garden & wall light

















## Solar Washer Light



## Solar RGB Light (7 colors)



## Solar Underground light

ESL-01



SLL-05



## SOLAR UNDERGROUND LIGHT