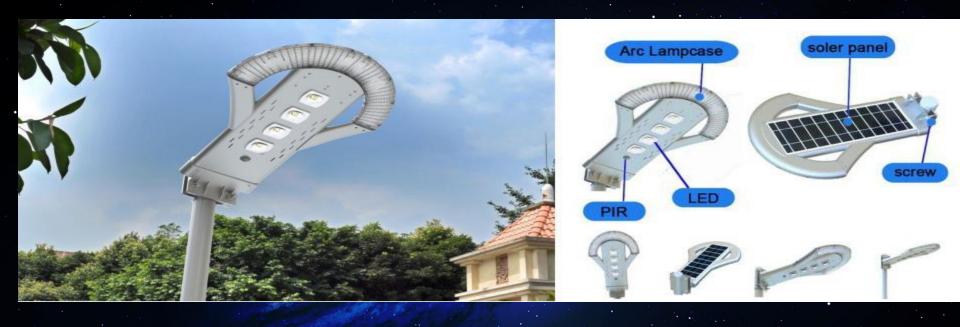

# Intelligence solar street lights Arges Series

#### Intelligent All in one solar street light with Remote Control

### Three models

Old version are SSL-02,SSL-03,SSL-04

30W, 45W, 60W, 80W For Choice

Korea SSC brand LED 1W》160LM Double-deck Lens From Japan PMMA Material Transmitting 90% ((0)) Water guide hole (0) Reduce temp. Decoration Use Ricoh battery management system **Auto temp control** 