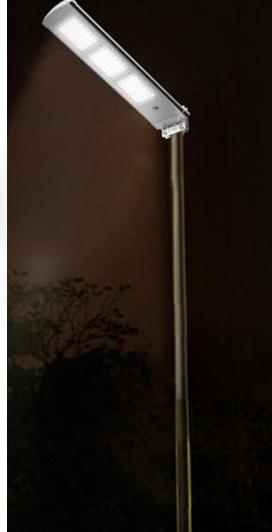

#### Lighting angle

The lighting angle increased to main road between 0-140° and Side Road 0-25°