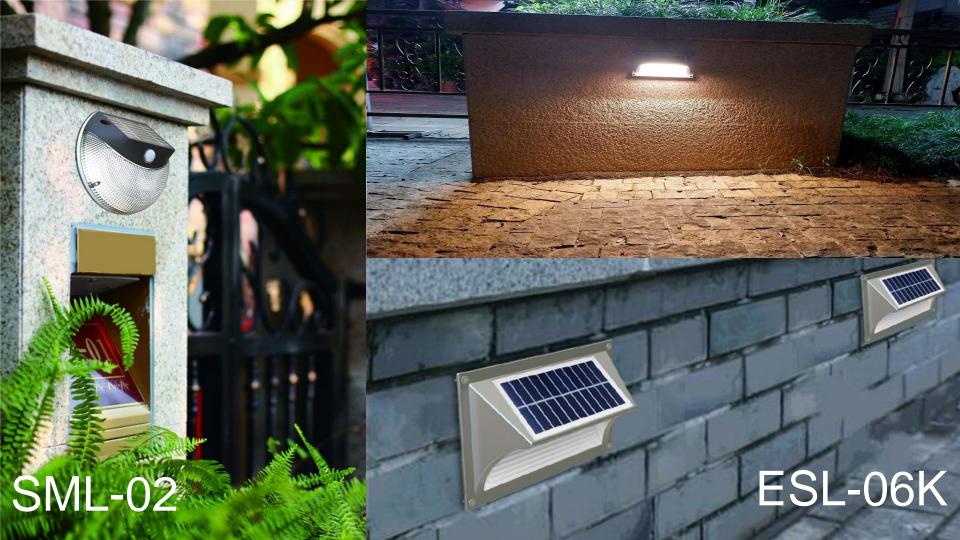

W 8000Lumen

Power: 70W 7000Lumen

Power: 60W 6000Lumen

Power: 50W 5000Lumen

Power: 40W 4000Lumen

Power: 30W 3000 Lumen

Power: 20W 2000Lumen

#### **Product Details**









## **Big power LED panels** The LED panels is adjustable Angle -15°, 15°, 30° In order to make sure the LED lighting angle always rig ht while the solar panel angle changes during install.

### **S**olar panel mount angle is adjustable

Adjust the right angle to get the best sun light charging during install



## **ESL-20/30/40 Series**

**Breinkemin S.R.L.** 

#### All IN ONE SOLAR STREET LIGHT FRO HIGHWAY





# Solar Landseape & Plaza light



#### SLL-12 /14/16-----2000/3000/5000 lumens Solar Plaza Light





SLL-06



SDL-01 Solar Plaza light













SLL-10&SLL-11

# Part 3: Solar Garden & wall light

















## Solar Washer Light



## Solar RGB Light (7 colors)



## Solar Underground light

ESL-01



SLL-05



## SOLAR UNDERGROUND LIGHT