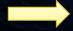

#### Lighting angle

The lighting angle increased to main road between 0-140° and Side Road 0-25°