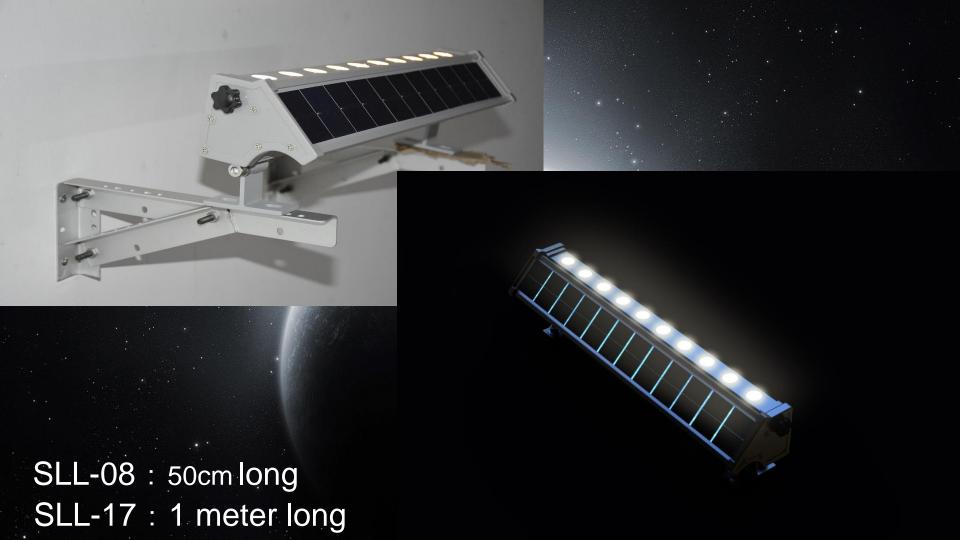

# Solar Landseape & Plaza light

#### SLL-12 /14/16-----2000/3000/5000 lumens Solar Plaza Light

SLL-06

SDL-01 Solar Plaza light

SLL-10&SLL-11