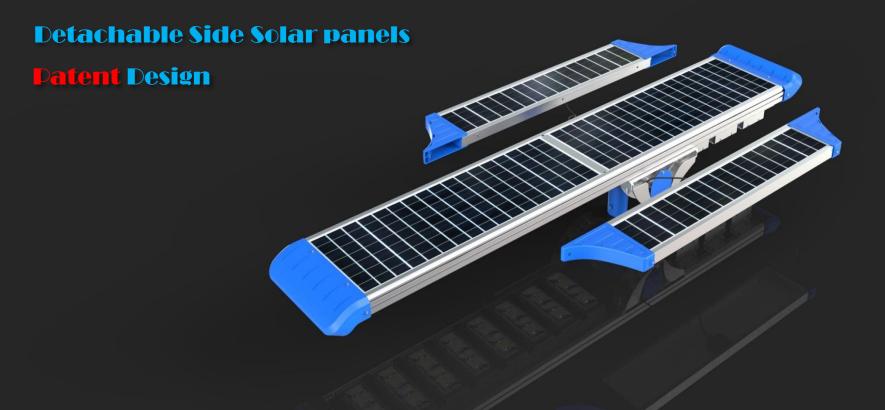

45W, 60W, 80W For Choice

Korea SSC brand LED 1W》160LM Double-deck Lens From Japan PMMA Material Transmitting 90% ((0)) Water guide hole (0) Reduce temp. Decoration Use Ricoh battery management system **Auto temp control** 

#### Lighting angle

The lighting angle increased to main road between 0-140° and Side Road 0-25°



#### **Remote function**

Remote control the brightness and lighting time



#### Application

Application for many places and areas







### SSL-01/02/03/04/05 Series

**Breinkemin S.R.L.** 





SSL-05





# Intelligence solar street lights Titan Series

**Breinkemin S.R.L.** 





Power: 80W 8000Lumen

Power: 70W 7000Lumen

Power: 60W 6000Lumen

Power: 50W 5000Lumen

Power: 40W 4000Lumen

Power: 30W 3000 Lumen

Power: 20W 2000Lumen

#### **Product Details**









## **Big power LED panels** The LED panels is adjustable Angle -15°, 15°, 30° In order to make sure the LED lighting angle always rig ht while the solar panel angle changes during install.

### **S**olar panel mount angle is adjustable

Adjust the right angle to get the best sun light charging during install



## **ESL-20/30/40 Series**

**Breinkemin S.R.L.** 

#### All IN ONE SOLAR STREET LIGHT FRO HIGHWAY





# Solar Landseape & Plaza light



#### SLL-12 /14/16-----2000/3000/5000 lumens Solar Plaza Light





SLL-06



SDL-01 Solar Plaza light













SLL-10&SLL-11

# Part 3: Solar Garden & wall light

















## Solar Washer Light



## Solar RGB Light (7 colors)



## Solar Underground light

ESL-01



SLL-05



## SOLAR UNDERGROUND LIGHT