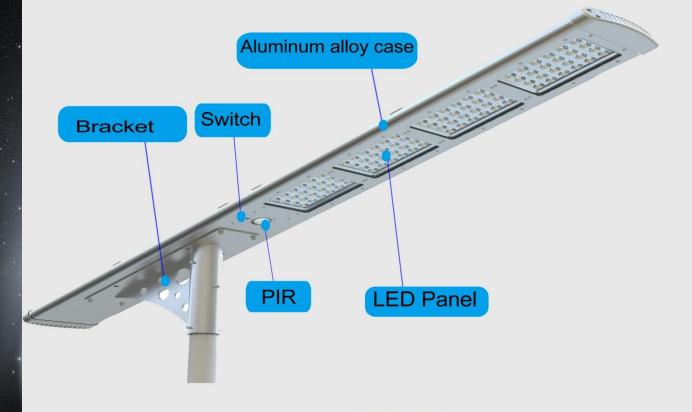

## Aluminum alloy

**Waterproof: IP65** 

Battery, LED, Solar panel All in One

**Secul** High Efficiency LED

**Lithium Power battery** 

**1500** life cycles which always used in Cars

Variable Frequency Technology

Temperature Control
System

Adaptive Lighting
System

Battery management System