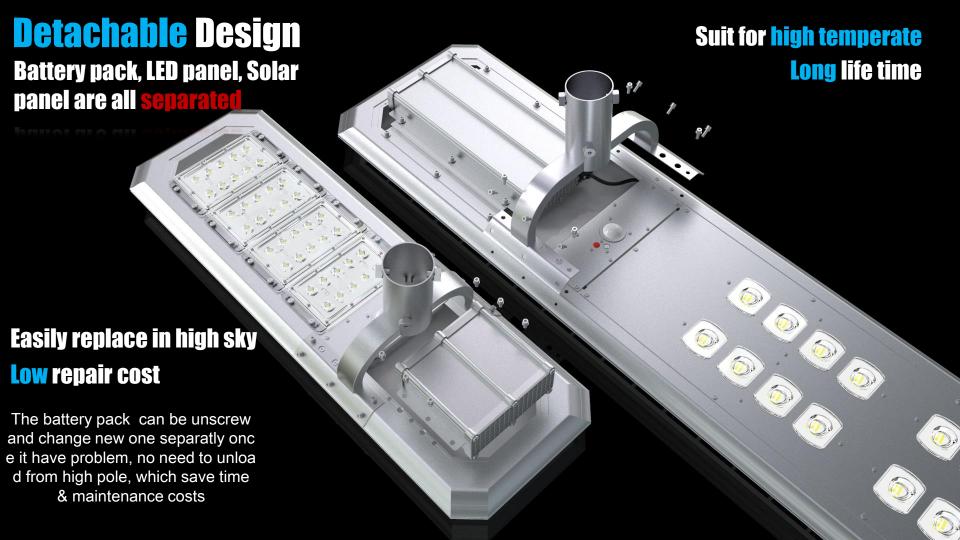

#### **Product Details**

## **Big power LED panels** The LED panels is adjustable Angle -15°, 15°, 30° In order to make sure the LED lighting angle always rig ht while the solar panel angle changes during install.

### **S**olar panel mount angle is adjustable

Adjust the right angle to get the best sun light charging during install