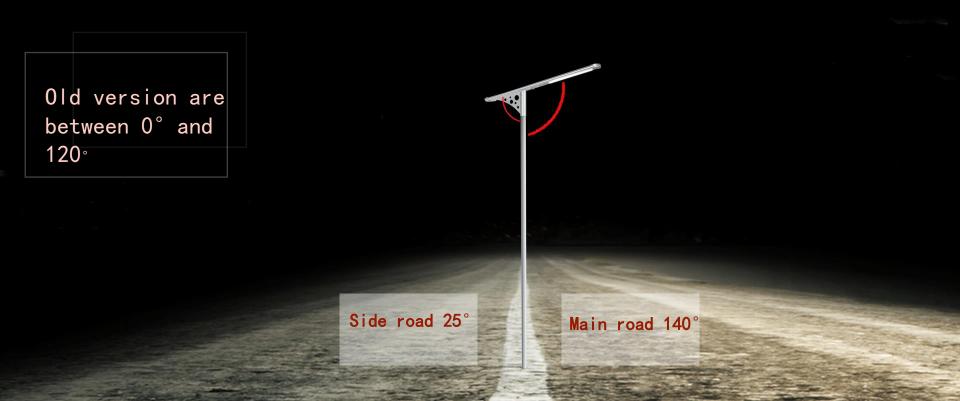

ighting...

Broke through the bottleneck of short working duration of solar street lights in rainy/cloudy days and realized 100% lighting throughout the year!

#### **Cost leadership**

**High value with competitive price** 

Customers save 30%~50% cost compare to others lights in the market

# Intelligence solar street lights Arges Series

#### Intelligent All in one solar street light with Remote Control



### Three models

Old version are SSL-02,SSL-03,SSL-04



30W, 45W, 60W, 80W For Choice

Korea SSC brand LED 1W》160LM Double-deck Lens From Japan PMMA Material Transmitting 90% ((0)) Water guide hole (0) Reduce temp. Decoration Use Ricoh battery management system **Auto temp control** 

#### Lighting angle

The lighting angle increased to main road between 0-140° and Side Road 0-25°



#### **Remote function**

Remote control the brightness and lighting time



#### Application

Application for many places and areas







### SSL-01/02/03/04/05 Series

**Breinkemin S.R.L.** 





SSL-05





# Intelligence solar street lights Titan Series

**Breinkemin S.R.L.** 





Power: 80W 8000Lumen

Power: 70W 7000Lumen

Power: 60W 6000Lumen

Power: 50W 5000Lumen

Power: 40W 4000Lumen

Power: 30W 3000 Lumen

Power: 20W 2000Lumen

#### **Product Details**









## **Big power LED panels** The LED panels is adjustable Angle -15°, 15°, 30° In order to make sure the LED lighting angle always rig ht while the solar panel angle changes during install.

### **S**olar panel mount angle is adjustable

Adjust the right angle to get the best sun light charging during install



## **ESL