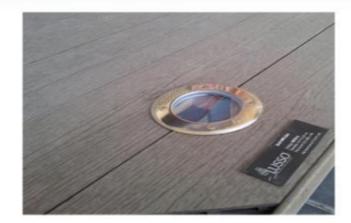

*Product Details**









## **Big power LED panels** The LED panels is adjustable Angle -15°, 15°, 30° In order to make sure the LED lighting angle always rig ht while the solar panel angle changes during install.

### **S**olar panel mount angle is adjustable

Adjust the right angle to get the best sun light charging during install



## **ESL-20/30/40 Series**

**Breinkemin S.R.L.** 

#### All IN ONE SOLAR STREET LIGHT FRO HIGHWAY





# Solar Landseape & Plaza light



#### SLL-12 /14/16-----2000/3000/5000 lumens Solar Plaza Light





SLL-06



SDL-01 Solar Plaza light













SLL-10&SLL-11

# Part 3: Solar Garden & wall light

















## Solar Washer Light



## Solar RGB Light (7 colors)



## Solar Underground light

ESL-01



SLL-05



## SOLAR UNDERGROUND LIGHT