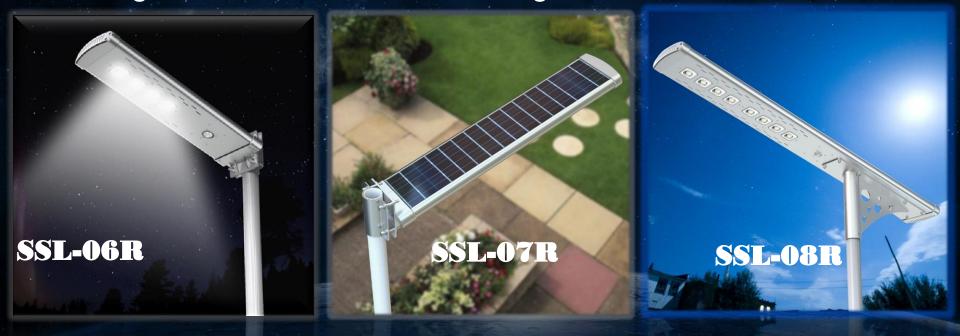

310

SSL-39

SSL-38

**From 20W to 100W** 



## Aluminum alloy

**Waterproof: IP65** 

Battery, LED, Solar panel All in One



**Secul** High Efficiency LED

**Lithium Power battery** 

**1500** life cycles which always used in Cars





Variable Frequency Technology



Temperature Control
System





Adaptive Lighting
System



Battery management System

### Cloudy /rainy days still lighting...

Broke through the bottleneck of short working duration of solar street lights in rainy/cloudy days and realized 100% lighting throughout the year!

#### **Cost leadership**

**High value with competitive price** 

Customers save 30%~50% cost compare to others lights in the market

# Intelligence solar street lights Arges Series

#### Intelligent All in one solar street light with Remote Control



### Three models

Old version are SSL-02,SSL-03,SSL-04



30W, 45W, 60W, 80W For Choice

Korea SSC brand LED 1W》160LM Double-deck Lens From Japan PMMA Material Transmitting 90% ((0)) Water guide hole (0) Reduce temp. Decoration Use Ricoh battery management system **Auto temp control** 

#### Lighting angle

The lighting angle increased to main road between 0-140° and Side Road 0-25°



#### **Remote function**

Remote control the brightness and lighting time



#### Application

Application for many places and areas







### SSL-01/02/03/04/05 Series

**Breinkemin S.R.L.** 





SSL-05





# Intelligence solar street lights Titan Series

**Breinkemin S.R.L.** 





Power: 80W 8000Lumen

Power: 70W 7000Lumen

Power: 60W 6000Lumen

Power: 50W 5000Lumen

Power: 40W 4000Lumen

Power: 30W