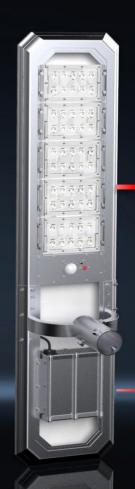

# Intelligence solar street lights Titan Series

**Breinkemin S.R.L.** 

Power: 80W 8000Lumen

Power: 70W 7000Lumen

Power: 60W 6000Lumen

Power: 50W 5000Lumen

Power: 40W 4000Lumen

Power: 30W 3000 Lumen

Power: 20W 2000Lumen

#### **Product Details**