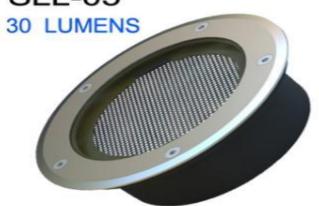

en

Power: 20W 2000Lumen

#### **Product Details**









## **Big power LED panels** The LED panels is adjustable Angle -15°, 15°, 30° In order to make sure the LED lighting angle always rig ht while the solar panel angle changes during install.

### **S**olar panel mount angle is adjustable

Adjust the right angle to get the best sun light charging during install



## **ESL-20/30/40 Series**

**Breinkemin S.R.L.** 

#### All IN ONE SOLAR STREET LIGHT FRO HIGHWAY





# Solar Landseape & Plaza light



#### SLL-12 /14/16-----2000/3000/5000 lumens Solar Plaza Light





SLL-06



SDL-01 Solar Plaza light













SLL-10&SLL-11

# Part 3: Solar Garden & wall light

















## Solar Washer Light



## Solar RGB Light (7 colors)



## Solar Underground light

ESL-01



SLL-05



## SOLAR UNDERGROUND LIGHT