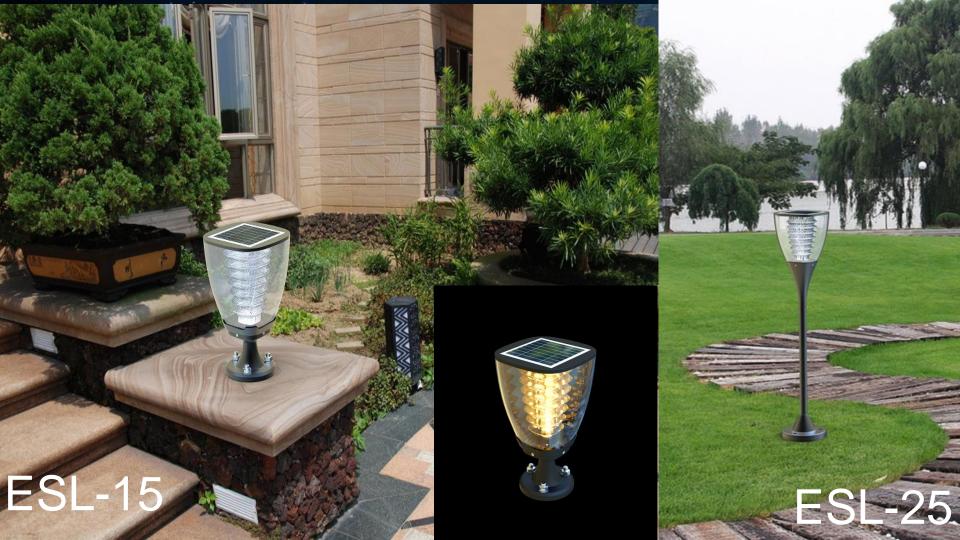

8000Lumen

Power: 70W 7000Lumen

Power: 60W 6000Lumen

Power: 50W 5000Lumen

Power: 40W 4000Lumen

Power: 30W 3000 Lumen

Power: 20W 2000Lumen

#### **Product Details**









## **Big power LED panels** The LED panels is adjustable Angle -15°, 15°, 30° In order to make sure the LED lighting angle always rig ht while the solar panel angle changes during install.

### **S**olar panel mount angle is adjustable

Adjust the right angle to get the best sun light charging during install



## **ESL-20/30/40 Series**

**Breinkemin S.R.L.** 

#### All IN ONE SOLAR STREET LIGHT FRO HIGHWAY





# Solar Landseape & Plaza light



#### SLL-12 /14/16-----2000/3000/5000 lumens Solar Plaza Light





SLL-06



SDL-01 Solar Plaza light













SLL-10&SLL-11

# Part 3: Solar Garden & wall light

















## Solar Washer Light



## Solar RGB Light (7 colors)



## Solar Underground light

ESL-01



SLL-05



## SOLAR UNDERGROUND LIGHT