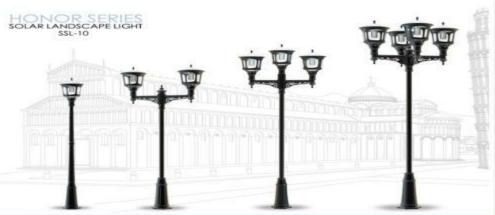

#### SLL-12 /14/16-----2000/3000/5000 lumens Solar Plaza Light

SLL-06

SDL-01 Solar Plaza light

SLL-10&SLL-11