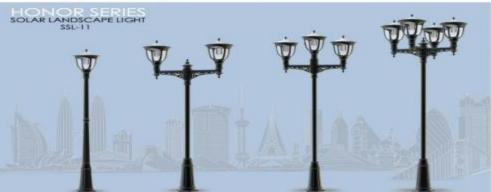

#### SLL-12 /14/16-----2000/3000/5000 lumens Solar Plaza Light

SLL-06

SDL-01 Solar Plaza light

SLL-10&SLL-11