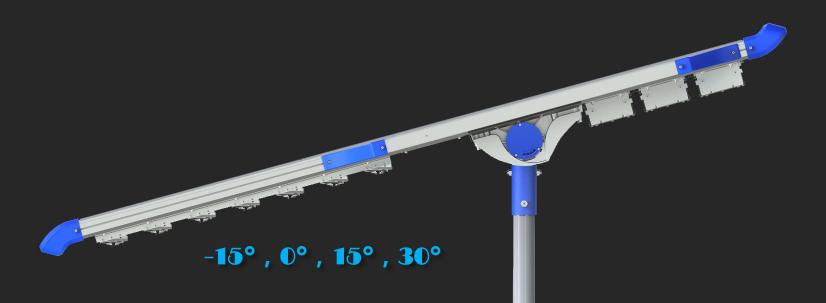

## **Big power LED panels** The LED panels is adjustable Angle -15°, 15°, 30° In order to make sure the LED lighting angle always rig ht while the solar panel angle changes during install.

### **S**olar panel mount angle is adjustable

Adjust the right angle to get the best sun light charging during install