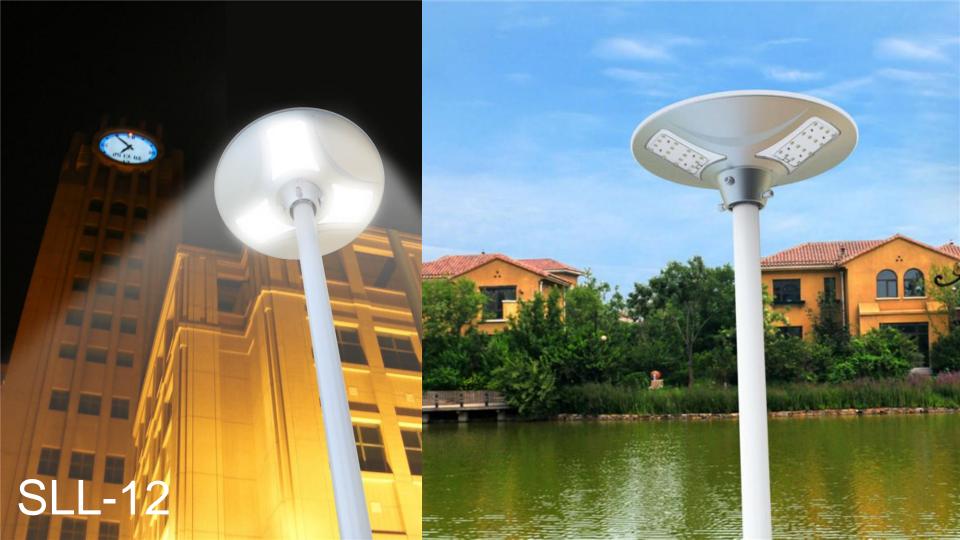

#### SLL-12 /14/16-----2000/3000/5000 lumens Solar Plaza Light

SLL-06

SDL-01 Solar Plaza light

SLL-10&SLL-11