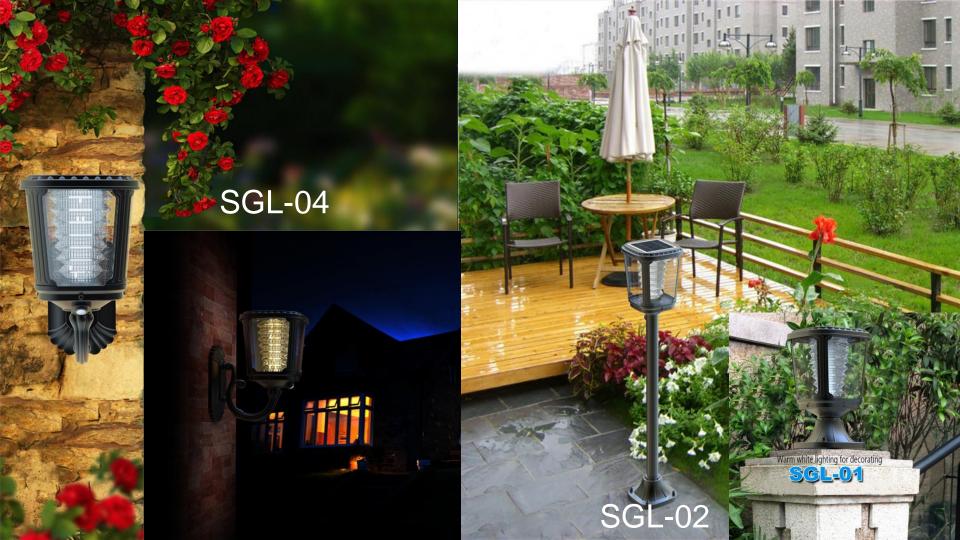

00Lumen

Power: 70W 7000Lumen

Power: 60W 6000Lumen

Power: 50W 5000Lumen

Power: 40W 4000Lumen

Power: 30W 3000 Lumen

Power: 20W 2000Lumen

#### **Product Details**









## **Big power LED panels** The LED panels is adjustable Angle -15°, 15°, 30° In order to make sure the LED lighting angle always rig ht while the solar panel angle changes during install.

### **S**olar panel mount angle is adjustable

Adjust the right angle to get the best sun light charging during install



## **ESL-20/30/40 Series**

**Breinkemin S.R.L.** 

#### All IN ONE SOLAR STREET LIGHT FRO HIGHWAY





# Solar Landseape & Plaza light



#### SLL-12 /14/16-----2000/3000/5000 lumens Solar Plaza Light





SLL-06



SDL-01 Solar Plaza light













SLL-10&SLL-11

# Part 3: Solar Garden & wall light

















## Solar Washer Light



## Solar RGB Light (7 colors)



## Solar Underground light

ESL-01



SLL-05



## SOLAR UNDERGROUND LIGHT