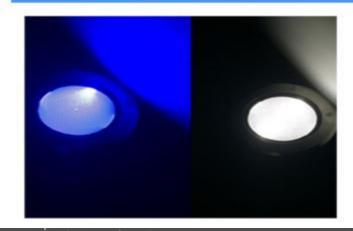

**Product Details**









## **Big power LED panels** The LED panels is adjustable Angle -15°, 15°, 30° In order to make sure the LED lighting angle always rig ht while the solar panel angle changes during install.

### **S**olar panel mount angle is adjustable

Adjust the right angle to get the best sun light charging during install



## **ESL-20/30/40 Series**

**Breinkemin S.R.L.** 

#### All IN ONE SOLAR STREET LIGHT FRO HIGHWAY





# Solar Landseape & Plaza light



#### SLL-12 /14/16-----2000/3000/5000 lumens Solar Plaza Light





SLL-06



SDL-01 Solar Plaza light













SLL-10&SLL-11

# Part 3: Solar Garden & wall light

















## Solar Washer Light



## Solar RGB Light (7 colors)



## Solar Underground light

ESL-01



SLL-05



## SOLAR UNDERGROUND LIGHT