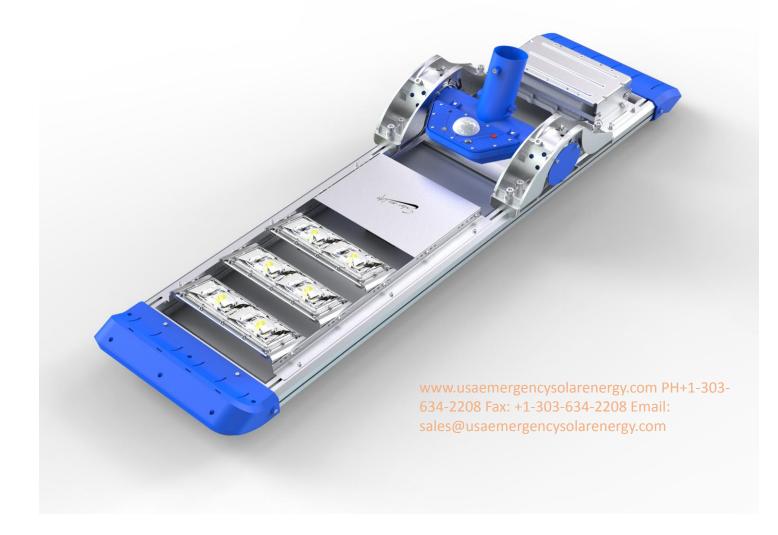

## PRODUCTS DETAIL

Main Features:

1.Design: Big solar panel, Battery, LED panel are all in One Integrated Design

2.Solar panel: High efficiency Glass Lamination panel

3.LED: South Korea imported LED Chip SSC,160 lumen/W

4.Battery : A graded Li-ion battery No.18650

5.PIR :Motion sensor distance over 15M

6.Remote controller : Adjust brightness ,lighting time and lighting mode

7.Special function: The Solar panel install angle is adjustable from -15° to 30°, and LED panels also adjust from -15° to 30°. In order to reach the best sunlight power and get the best lighting power. 8.Technology: three core Intelligence technology to improve brightness 30% and save power 50%