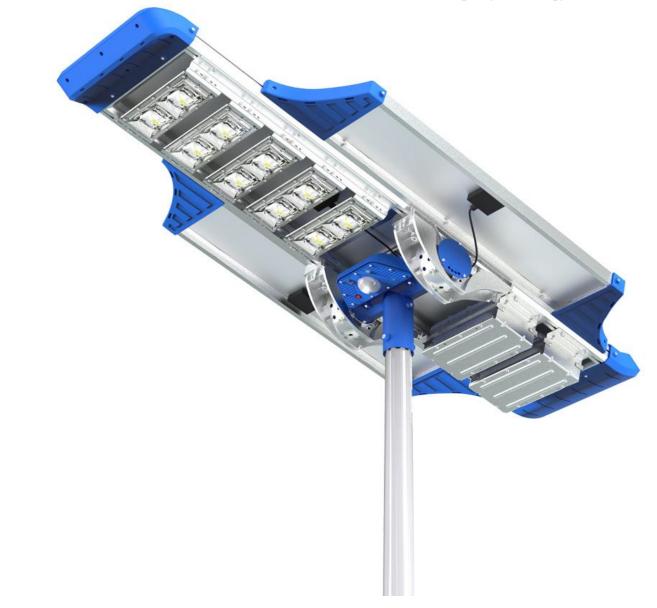

Model NO. : SSL-25 Titan series Solar Street Lights 5000Lumens Intelligence/Efficiency/Energy Saving Application: High way/Park/Street/Roadway/Parking Lot/Public square/ plaza/Campus/Airfield/Farm & Ranch/Remote Area/Military Base/Government project for special use Categories: <u>Solar Street Light</u>

## PRODUCTS DETAIL

Main Features:

1.LED: South Korea imported LED Chip SSC,160 lumen/W

2.Battery : A graded Li-ion battery No.18650

3.Design: Big solar panel, Battery, LED panel are all in One Integrated Design

4.Solar panel: High efficiency Glass Lamination panel

5.PIR : Motion sensor distance over 15M

6.Remote controller : Adjust brightness ,lighting time and lighting mode

7.Special function: The Solar panel install angle is adjustable from -15° to 30°, and LED panels also adjust from -15° to 30°. In order to reach the best sunlight power and get the best lighting power. 8.Technology: three core Intelligence technology to improve brightness 30% and save power 50%