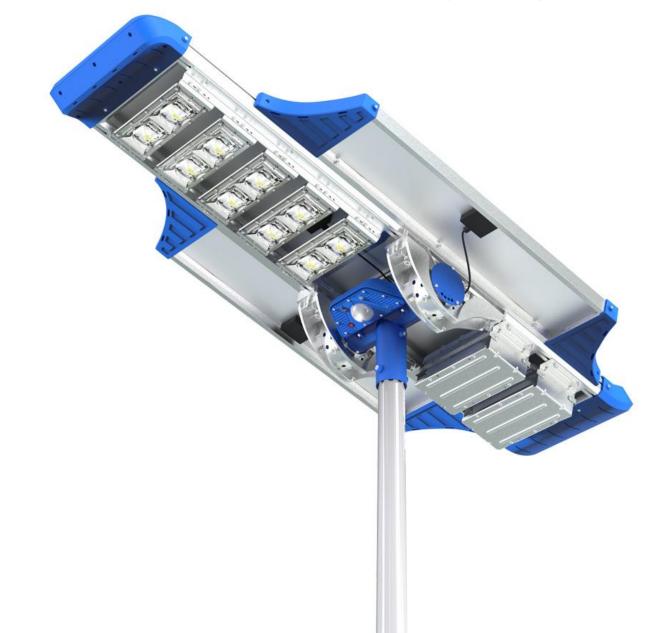

Model NO. : SSL-25 Titan series Solar Street Lights 5000Lumens Intelligence/Efficiency/Energy Saving Application: High way/Park/Street/Roadway/Parking Lot/Public square/ plaza/Campus/Airfield/Farm & Ranch/Remote Area/Military Base/Government project for special use Categories: <u>Solar Street Light</u>

## PRODUCTS DETAIL

Main Features:

1.LED: South Korea imported LED Chip SSC,160 lumen/W

2.Battery : A graded Li-ion battery No.18650

3.Design: Big solar panel, Battery, LED panel are all in One Integrated Design

4.Solar panel: High efficiency Glass Lamination panel

5.PIR : Motion sensor distance over 15M

6.Remote controller : Adjust brightness ,lighting time and lighting mode

7.Special function: The Solar panel install angle is adjustable from -15° to 30°, and LED panels also adjust from -15° to 30°. In order to reach the best sunlight power and get the best lighting power. 8.Technology: three core Intelligence technology to improve brightness 30% and save power 50%