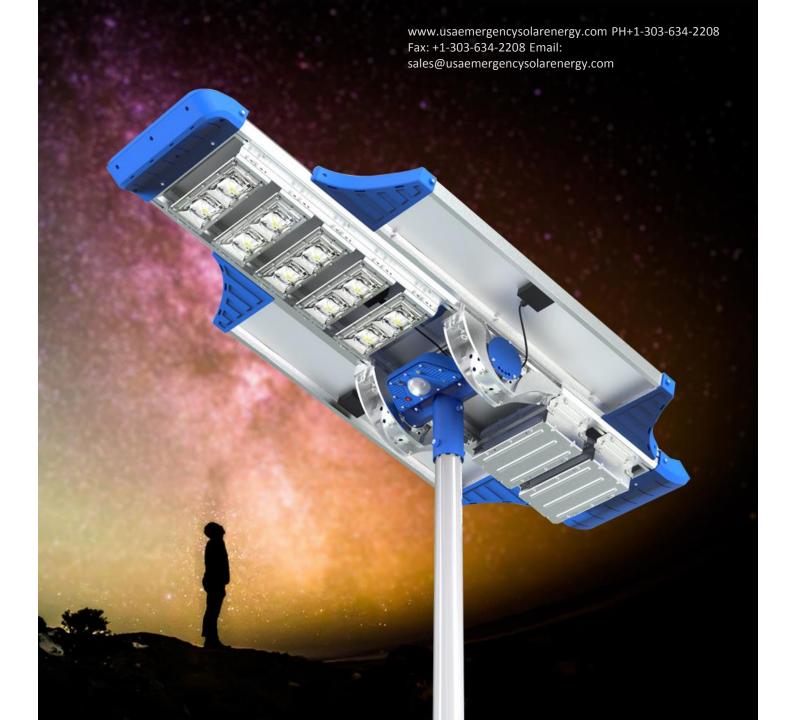

Model NO. : SSL-25 Titan series Solar Street Lights 5000Lumens Intelligence/Efficiency/Energy Saving Application: High way/Park/Street/Roadway/Parking Lot/Public square/ plaza/Campus/Airfield/Farm & Ranch/Remote Area/Military Base/Government project for special use Categories: <u>Solar Street Light</u>

## PRODUCTS DETAIL

Main Features:

1.LED: South Korea imported LED Chip SSC,160 lumen/W

2.Battery : A graded Li-ion battery No.18650

3.Design: Big solar panel, Battery, LED panel are all in One Integrated Design

4.Solar panel: High efficiency Glass Lamination panel

5.PIR : Motion sensor distance over 15M

6.Remote controller : Adjust brightness ,lighting time and lighting mode

7.Special function: The Solar panel install angle is adjustable from -15° to 30°, and LED panels also adjust from -15° to 30°. In order to reach the best sunlight power and get the best lighting power. 8.Technology: three core Intelligence technology to improve brightness 30% and save power 50%