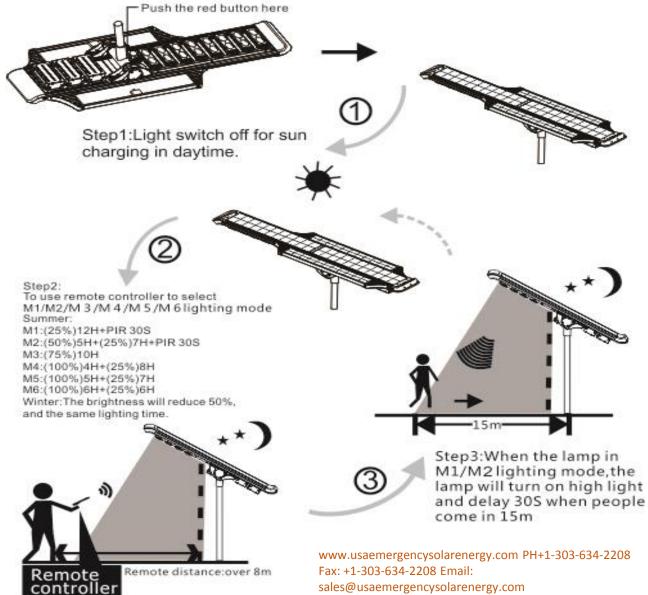

|                        |  |  |  |







## PRODUCTS DETAIL

Main Features:

1.LED: South Korea imported LED Chip SSC,160 lumen/W

2.Battery : A graded Li-ion battery No.18650

3.Design: Big solar panel, Battery, LED panel are all in One Integrated Design

4.Solar panel: High efficiency Glass Lamination panel

5.PIR : Motion sensor distance over 15M

6.Remote controller : Adjust brightness ,lighting time and lighting mode

7.Special function: The Solar panel install angle is adjustable from -15° to 30°, and LED panels also adjust from -15° to 30°. In order to reach the best sunlight power and get the best lighting power. 8.Technology: three core Intelligence technology to improve brightness 30% and save power 50%

## Working process instructions



sales@usaemergencysolarenergy.com