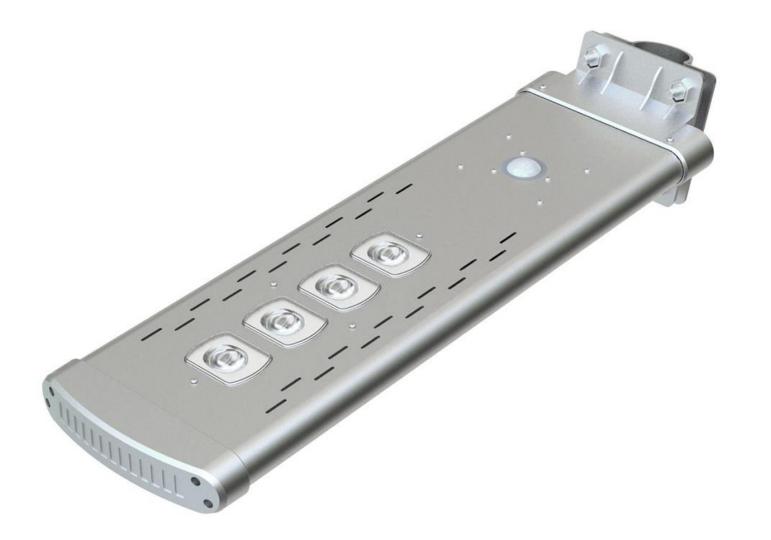

## PRODUCTS DETAIL

•

Main Features:

1.Design: Big solar panel, Battery, LED panel are all in One Integrated Design

2.Solar panel: High efficiency Glass Lamination panel

3.LED: South Korea imported LED Chip SSC,140

lumen/W

4.Battery : A graded Li-ion battery No.18650

5.PIR : Motion sensor distance over 7M

6.Remote controller : Adjust brightness , lighting time and lighting mode

Technology: three core Intelligence technology to improve brightness 30% and save power 50%