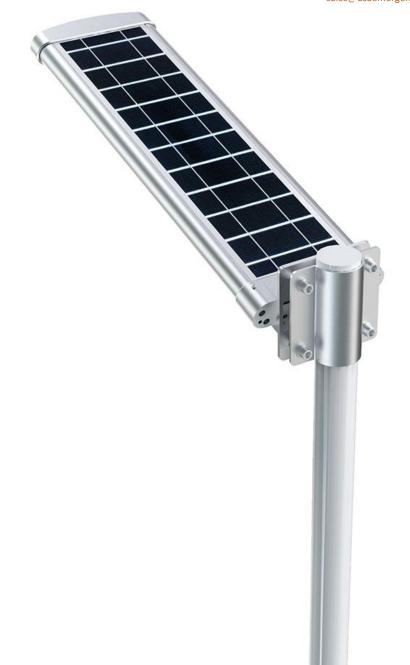

## PRODUCTS DETAIL

•

Main Features:

1.Design: Big solar panel, Battery, LED panel are all in One Integrated Design

2.Solar panel: High efficiency Glass Lamination panel

3.LED: South Korea imported LED Chip SSC,140