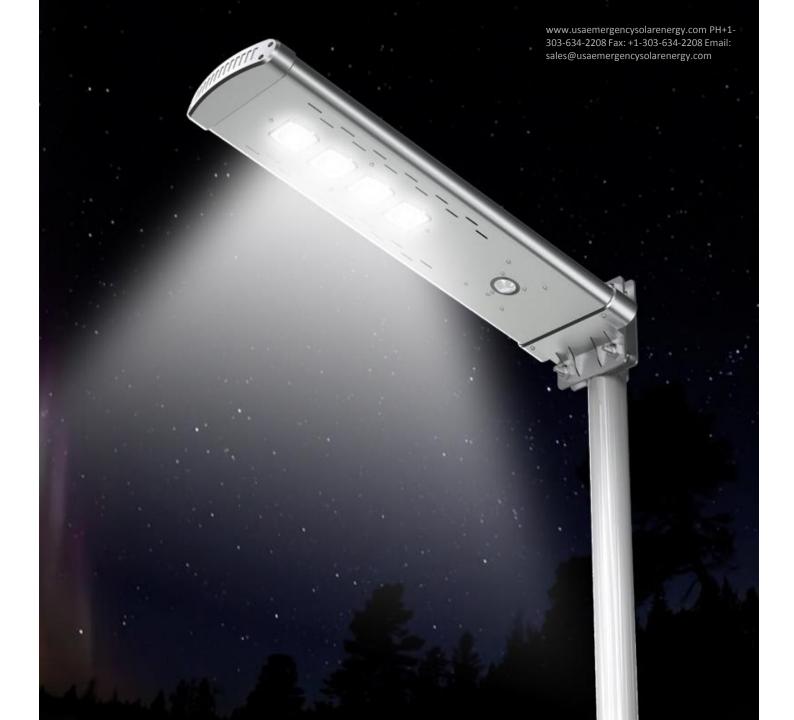

Model NO. : SSL-06R Arg es series Solar Street Lights 3000Lumens Intelligence/Efficiency/Energy Saving Application: High way/Park/Street/Roadway/Parking Lot/Public square/ plaza/Campus/Airfield/Farm & Ranch/Remote Area/Military Base/Government project for special use Categories: <u>Solar Street Light</u>

0

| <ul> <li>Features:</li> <li>1.Smart Remote Control Function to satisfy different Customer use.</li> <li>3 Main Lighting mode as below</li> <li>1). Constant Brightness all the time (100%/60%/30%/10%)</li> <li>2). Dim lighting + Motion sensor (30 seconds 60% High brightness)</li> <li>3). Timer lighting Mode (6 Option)</li> <li>2.Adaptive Lighting System to achieve all night lighting when Weather change. Constant current output!</li> <li>3.VFT(Variable Frequency Technology) to Control and adjust the LED driver frequency to reach the max output of LED and Battery 4TCS (Temperature Control System) to Protect the battery charging and discharging in high temperate</li> <li>5.10 Hour full charge the battery by standard Sunlight, Once the battery are full charged, it can support 3 night lighting.</li> <li>6.SSC LED chip, 160 lumen/W</li> </ul> |                                  | price per unit                                                                                                                                                                                                                                                                                                                                                                                                                                                                              | 100 pcs<br>Price     |  |  |  |
|--------------------------------------------------------------------------------------------------------------------------------------------------------------------------------------------------------------------------------------------------------------------------------------------------------------------------------------------------------------------------------------------------------------------------------------------------------------------------------------------------------------------------------------------------------------------------------------------------------------------------------------------------------------------------------------------------------------------------------------------------------------------------------------------------------------------------------------------------------------------------------|----------------------------------|---------------------------------------------------------------------------------------------------------------------------------------------------------------------------------------------------------------------------------------------------------------------------------------------------------------------------------------------------------------------------------------------------------------------------------------------------------------------------------------------|----------------------|--|--|--|
|                                                                                                                                                                                                                                                                                                                                                                                                                                                                                                                                                                                                                                                                                                                                                                                                                                                                                |                                  | us\$310.55<br>BUY NOW                                                                                                                                                                                                                                                                                                                                                                                                                                                                       | us\$299.5<br>BUY NOW |  |  |  |
| LED                                                                                                                                                                                                                                                                                                                                                                                                                                                                                                                                                                                                                                                                                                                                                                                                                                                                            | 3000Lumens 40 LEDs 6500K         | Lighting mode                                                                                                                                                                                                                                                                                                                                                                                                                                                                               |                      |  |  |  |
| Li-ion battery                                                                                                                                                                                                                                                                                                                                                                                                                                                                                                                                                                                                                                                                                                                                                                                                                                                                 | 115.4WH ,14.8V                   | <ul> <li>3 Main Lighting mode as below</li> <li>1. Constant Brightness all the time (100%/60%/30%/10%)</li> <li>2. Dim lighting + Motion sensor (30 seconds 60% High brightness)</li> <li>3. Timer lighting Mode (6 Option)</li> </ul> Application: <ul> <li>Courtyard/Garden/ Park/Street/Roadway/pathway/Parking Lot/Private</li> <li>road/Sidewalk/Public square/ plaza/Campus/Airfield/Farm &amp; Ranch/Perimeter</li> <li>Security/ Wildlife area/Remote Area/Military Base</li> </ul> |                      |  |  |  |
| Solar Panel                                                                                                                                                                                                                                                                                                                                                                                                                                                                                                                                                                                                                                                                                                                                                                                                                                                                    | 15W, 18V                         |                                                                                                                                                                                                                                                                                                                                                                                                                                                                                             |                      |  |  |  |
| Install height                                                                                                                                                                                                                                                                                                                                                                                                                                                                                                                                                                                                                                                                                                                                                                                                                                                                 | 3~4 meters                       |                                                                                                                                                                                                                                                                                                                                                                                                                                                                                             |                      |  |  |  |
| Waterproof                                                                                                                                                                                                                                                                                                                                                                                                                                                                                                                                                                                                                                                                                                                                                                                                                                                                     | IP 65                            |                                                                                                                                                                                                                                                                                                                                                                                                                                                                                             |                      |  |  |  |
| Solar charging time                                                                                                                                                                                                                                                                                                                                                                                                                                                                                                                                                                                                                                                                                                                                                                                                                                                            | 9~10 hours by bright sunlight    |                                                                                                                                                                                                                                                                                                                                                                                                                                                                                             |                      |  |  |  |
| Lighting time                                                                                                                                                                                                                                                                                                                                                                                                                                                                                                                                                                                                                                                                                                                                                                                                                                                                  | More than 3 nights               |                                                                                                                                                                                                                                                                                                                                                                                                                                                                                             |                      |  |  |  |
| Material                                                                                                                                                                                                                                                                                                                                                                                                                                                                                                                                                                                                                                                                                                                                                                                                                                                                       | Aluminium alloy + tempered glass | Packing details:<br>Retail packaging: 27*19.5*85CM<br>Carton size: 42*29*88CM<br>QTY/CTNS: 2PCS<br>G.W/CTNS: 16.5KG<br>www.usaemergencysolarenergy.com PH+1-303-634-2208<br>Fax: +1-303-634-2208 Email: sales@usaemergencysolarenergy.com                                                                                                                                                                                                                                                   |                      |  |  |  |
| Size                                                                                                                                                                                                                                                                                                                                                                                                                                                                                                                                                                                                                                                                                                                                                                                                                                                                           | 808*227*164mm                    |                                                                                                                                                                                                                                                                                                                                                                                                                                                                                             |                      |  |  |  |
| Warranty                                                                                                                                                                                                                                                                                                                                                                                                                                                                                                                                                                                                                                                                                                                                                                                                                                                                       | 3 years                          |                                                                                                                                                                                                                                                                                                                                                                                                                                                                                             |                      |  |  |  |