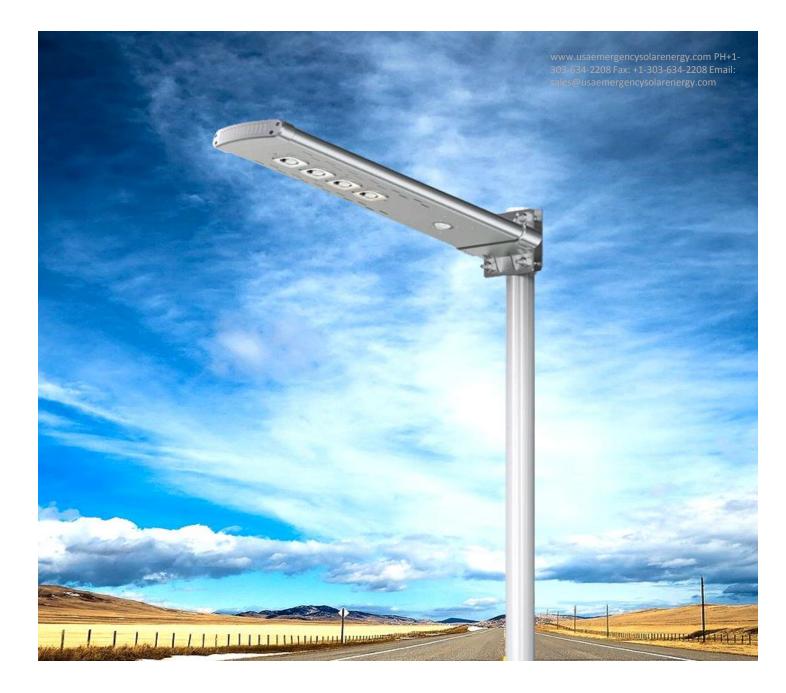

Model NO. : SSL-06R Arg es series Solar Street Lights 3000Lumens Intelligence/Efficiency/Energy Saving Application: High way/Park/Street/Roadway/Parking Lot/Public square/ plaza/Campus/Airfield/Farm & Ranch/Remote Area/Military Base/Government project for special use Categories: <u>Solar Street Light</u>

0

| <ul> <li>Features:</li> <li>1.Smart Remote Control Function to satisfy different Customer use.</li> <li>3 Main Lighting mode as below</li> <li>1). Constant Brightness all the time (100%/60%/30%/10%)</li> <li>2). Dim lighting + Motion sensor (30 seconds 60% High brightness)</li> <li>3). Timer lighting Mode (6 Option)</li> <li>2.Adaptive Lighting System to achieve all night lighting when Weather change. Constant current output!</li> <li>3.VFT(Variable Frequency Technology) to Control and adjust the LED driver frequency to reach the max output of LED and Battery 4TCS (Temperature Control System) to Protect the battery charging and discharging in high temperate</li> <li>5.10 Hour full charge the battery by standard Sunlight, Once the battery are full charged, it can support 3 night lighting.</li> <li>6.SSC LED chip, 160 lumen/W</li> </ul> |                                  | price per unit                                                                                                                                                                                                                                                                                                                                                                                                                                                                              | 100 pcs<br>Price     |  |  |  |
|--------------------------------------------------------------------------------------------------------------------------------------------------------------------------------------------------------------------------------------------------------------------------------------------------------------------------------------------------------------------------------------------------------------------------------------------------------------------------------------------------------------------------------------------------------------------------------------------------------------------------------------------------------------------------------------------------------------------------------------------------------------------------------------------------------------------------------------------------------------------------------|----------------------------------|---------------------------------------------------------------------------------------------------------------------------------------------------------------------------------------------------------------------------------------------------------------------------------------------------------------------------------------------------------------------------------------------------------------------------------------------------------------------------------------------|----------------------|--|--|--|
|                                                                                                                                                                                                                                                                                                                                                                                                                                                                                                                                                                                                                                                                                                                                                                                                                                                                                |                                  | us\$310.55<br>BUY NOW                                                                                                                                                                                                                                                                                                                                                                                                                                                                       | us\$299.5<br>BUY NOW |  |  |  |
| LED                                                                                                                                                                                                                                                                                                                                                                                                                                                                                                                                                                                                                                                                                                                                                                                                                                                                            | 3000Lumens 40 LEDs 6500K         | Lighting mode                                                                                                                                                                                                                                                                                                                                                                                                                                                                               |                      |  |  |  |
| Li-ion battery                                                                                                                                                                                                                                                                                                                                                                                                                                                                                                                                                                                                                                                                                                                                                                                                                                                                 | 115.4WH ,14.8V                   | <ul> <li>3 Main Lighting mode as below</li> <li>1. Constant Brightness all the time (100%/60%/30%/10%)</li> <li>2. Dim lighting + Motion sensor (30 seconds 60% High brightness)</li> <li>3. Timer lighting Mode (6 Option)</li> </ul> Application: <ul> <li>Courtyard/Garden/ Park/Street/Roadway/pathway/Parking Lot/Private</li> <li>road/Sidewalk/Public square/ plaza/Campus/Airfield/Farm &amp; Ranch/Perimeter</li> <li>Security/ Wildlife area/Remote Area/Military Base</li> </ul> |                      |  |  |  |
| Solar Panel                                                                                                                                                                                                                                                                                                                                                                                                                                                                                                                                                                                                                                                                                                                                                                                                                                                                    | 15W, 18V                         |                                                                                                                                                                                                                                                                                                                                                                                                                                                                                             |                      |  |  |  |
| Install height                                                                                                                                                                                                                                                                                                                                                                                                                                                                                                                                                                                                                                                                                                                                                                                                                                                                 | 3~4 meters                       |                                                                                                                                                                                                                                                                                                                                                                                                                                                                                             |                      |  |  |  |
| Waterproof                                                                                                                                                                                                                                                                                                                                                                                                                                                                                                                                                                                                                                                                                                                                                                                                                                                                     | IP 65                            |                                                                                                                                                                                                                                                                                                                                                                                                                                                                                             |                      |  |  |  |
| Solar charging time                                                                                                                                                                                                                                                                                                                                                                                                                                                                                                                                                                                                                                                                                                                                                                                                                                                            | 9~10 hours by bright sunlight    |                                                                                                                                                                                                                                                                                                                                                                                                                                                                                             |                      |  |  |  |
| Lighting time                                                                                                                                                                                                                                                                                                                                                                                                                                                                                                                                                                                                                                                                                                                                                                                                                                                                  | More than 3 nights               |                                                                                                                                                                                                                                                                                                                                                                                                                                                                                             |                      |  |  |  |
| Material                                                                                                                                                                                                                                                                                                                                                                                                                                                                                                                                                                                                                                                                                                                                                                                                                                                                       | Aluminium alloy + tempered glass | Packing details:<br>Retail packaging: 27*19.5*85CM<br>Carton size: 42*29*88CM<br>QTY/CTNS: 2PCS<br>G.W/CTNS: 16.5KG<br>www.usaemergencysolarenergy.com PH+1-303-634-2208<br>Fax: +1-303-634-2208 Email: sales@usaemergencysolarenergy.com                                                                                                                                                                                                                                                   |                      |  |  |  |
| Size                                                                                                                                                                                                                                                                                                                                                                                                                                                                                                                                                                                                                                                                                                                                                                                                                                                                           | 808*227*164mm                    |                                                                                                                                                                                                                                                                                                                                                                                                                                                                                             |                      |  |  |  |
| Warranty                                                                                                                                                                                                                                                                                                                                                                                                                                                                                                                                                                                                                                                                                                                                                                                                                                                                       | 3 years                          |                                                                                                                                                                                                                                                                                                                                                                                                                                                                                             |                      |  |  |  |