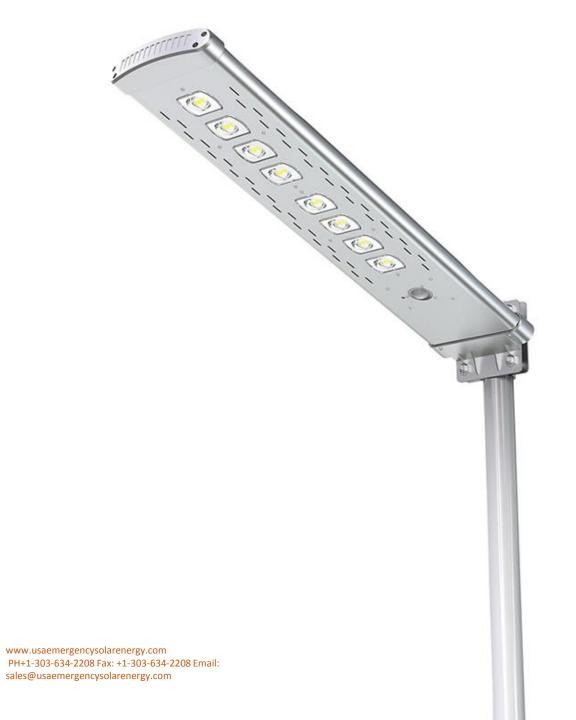

## Main Features:

- 1.Design: Big solar panel, Battery, LED panel are all in
- One Integrated Design
- 2. Solar panel: High efficiency Glass Lamination panel
- 3.LED: South Korea imported LED Chip SSC,140 lumen/W
- 4.Battery: A graded Li-ion battery No.18650
- 5.PIR: Motion sensor distance over 7M
- 6.Remote controller: Adjust brightness, lighting time
- and lighting mode
- Technology: three core Intelligence technology to improve brightness 30% and save power 50%