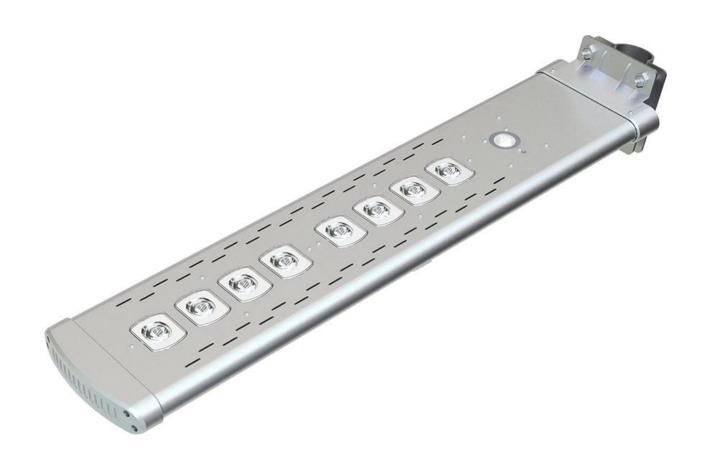

## Main Features:

- 1.Design: Big solar panel, Battery, LED panel are all in
- One Integrated Design
- 2. Solar panel: High efficiency Glass Lamination panel
- 3.LED: South Korea imported LED Chip SSC,140 lumen/W
- 4.Battery: A graded Li-ion battery No.18650
- 5.PIR: Motion sensor distance over 7M
- 6.Remote controller: Adjust brightness, lighting time
- and lighting mode
- Technology: three core Intelligence technology to improve brightness 30% and save power 50%