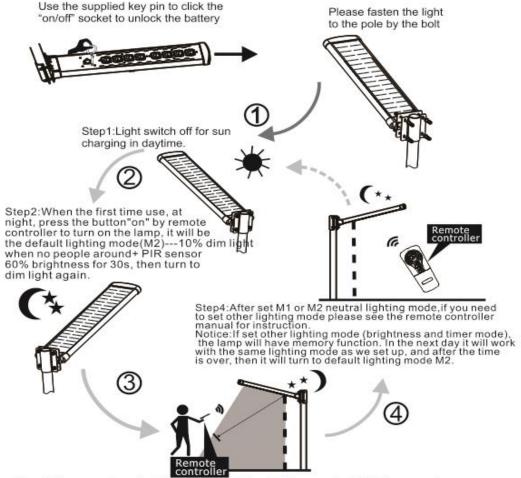

## PRODUCTS DETAIL

•

## Working process instructions

Step3:Use remote controller to choose M1 or M2 two neutral lighting mode M1(15%+PIR): 15% dim light when no people around+ PIR sensor 60% brightness for 30s, then turn to dim light again.

M2(10%+PIR): 10% dim light when no people around + PIR sensor 60% brightness for 30s, then turn to dim light again.

Notice: After choose M1 or M2, if donot press other button, it will keep the same mode the second day.