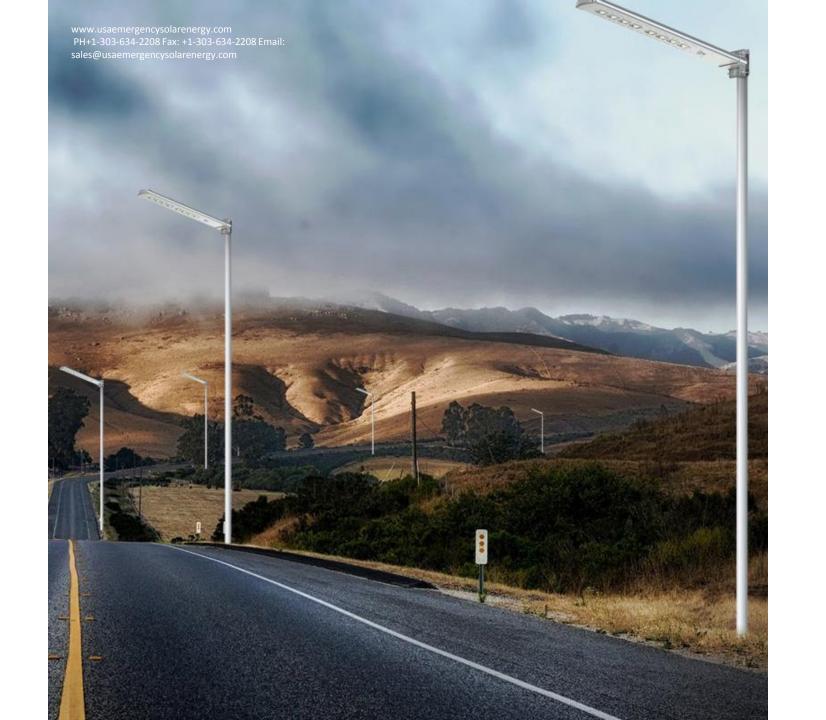

Model NO.: SSL-07R
Arges series Solar Street Lights 4500Lumens
Intelligence/Efficiency/Energy Saving
Application: High way/Park/Street/Roadway/Parking
Lot/Public square/ plaza/Campus/Airfield/Farm &
Ranch/Remote Area/Military Base/Government
project for special use

Categories: Solar Street Light

www.usaemergencysolarenergy.com PH+1-303-634-2208 Fax: +1-303-634-2208 Email: sales@usaemergencysolarenergy.com

| Features:  1.Smart Remote Control Function to satisfy different Customer use.  3 Main Lighting mode as below  1). Constant Brightness all the time (100%/60%/30%/10%)  2). Dim lighting + Motion sensor (30 seconds 60% High brightness)  3). Timer lighting Mode (6 Option)  2.Adaptive Lighting System to achieve all night lighting when Weather change. Constant current output!  3.VFT(Variable Frequency Technology) to Control and adjust the LED driver frequency to reach the max output of LED and Battery  4TCS (Temperature Control System) to Protect the battery charging and discharging in high temperate  5.10 Hour full charge the battery by standard Sunlight, Once the battery are full charged, it can support 3 night lighting.  6. SSC LED chip, 160 lumen/W |                                                   | price per unit                                                                                                                                                                                                                                                                               | 50 pcs<br>Price          |                    |                      |                 |
|--------------------------------------------------------------------------------------------------------------------------------------------------------------------------------------------------------------------------------------------------------------------------------------------------------------------------------------------------------------------------------------------------------------------------------------------------------------------------------------------------------------------------------------------------------------------------------------------------------------------------------------------------------------------------------------------------------------------------------------------------------------------------------------|---------------------------------------------------|----------------------------------------------------------------------------------------------------------------------------------------------------------------------------------------------------------------------------------------------------------------------------------------------|--------------------------|--------------------|----------------------|-----------------|
|                                                                                                                                                                                                                                                                                                                                                                                                                                                                                                                                                                                                                                                                                                                                                                                      |                                                   | us\$500.15<br>BUY NOW                                                                                                                                                                                                                                                                        | us\$475.65<br>BUY NOW    |                    |                      |                 |
| LED                                                                                                                                                                                                                                                                                                                                                                                                                                                                                                                                                                                                                                                                                                                                                                                  | 4500Lumens 80 LEDs 6500K                          | Lighting mode                                                                                                                                                                                                                                                                                |                          |                    |                      |                 |
| Li-ion battery                                                                                                                                                                                                                                                                                                                                                                                                                                                                                                                                                                                                                                                                                                                                                                       | 144.3WH 11.1V                                     | 3 Main Lighting mode as below 1. Constant Brightness all the time (100%/60%/30%/10%) 2. Dim lighting + Motion sensor (30 seconds 60% High brightness) 3. Timer lighting Mode (6 Option)  Application: Courtyard/Garden/ Park/Street/Roadway/pathway/Parking Lot/Private road/Sidewalk/Public |                          |                    |                      |                 |
| Solar Panel                                                                                                                                                                                                                                                                                                                                                                                                                                                                                                                                                                                                                                                                                                                                                                          | 22.7W 14V                                         |                                                                                                                                                                                                                                                                                              |                          |                    |                      |                 |
| Install height                                                                                                                                                                                                                                                                                                                                                                                                                                                                                                                                                                                                                                                                                                                                                                       | 4~6 meters                                        |                                                                                                                                                                                                                                                                                              |                          |                    |                      |                 |
|                                                                                                                                                                                                                                                                                                                                                                                                                                                                                                                                                                                                                                                                                                                                                                                      |                                                   |                                                                                                                                                                                                                                                                                              |                          |                    |                      |                 |
| Waterproof                                                                                                                                                                                                                                                                                                                                                                                                                                                                                                                                                                                                                                                                                                                                                                           | IP 65                                             |                                                                                                                                                                                                                                                                                              | Park/Street/Roadv        | way/pathway/Parkir | ng Lot/Private road/ | Sidewalk/Public |
| Waterproof Solar charging time                                                                                                                                                                                                                                                                                                                                                                                                                                                                                                                                                                                                                                                                                                                                                       | IP 65 9~10 hours by bright sunlight               | Courtyard/Garden/square/ plaza/Cam                                                                                                                                                                                                                                                           |                          |                    |                      |                 |
|                                                                                                                                                                                                                                                                                                                                                                                                                                                                                                                                                                                                                                                                                                                                                                                      |                                                   | Courtyard/Garden/<br>square/ plaza/Cam<br>Area/Military Base                                                                                                                                                                                                                                 |                          |                    |                      |                 |
| Solar charging time                                                                                                                                                                                                                                                                                                                                                                                                                                                                                                                                                                                                                                                                                                                                                                  | 9~10 hours by bright sunlight                     | Courtyard/Garden/square/ plaza/Cam                                                                                                                                                                                                                                                           | pus/Airfield/Farm 8      |                    |                      |                 |
| Solar charging time  Lighting time                                                                                                                                                                                                                                                                                                                                                                                                                                                                                                                                                                                                                                                                                                                                                   | 9~10 hours by bright sunlight  More than 3 nights | Courtyard/Garden/square/ plaza/Cam<br>Area/Military Base<br>Packing details:                                                                                                                                                                                                                 | npus/Airfield/Farm 8<br> |                    |                      |                 |