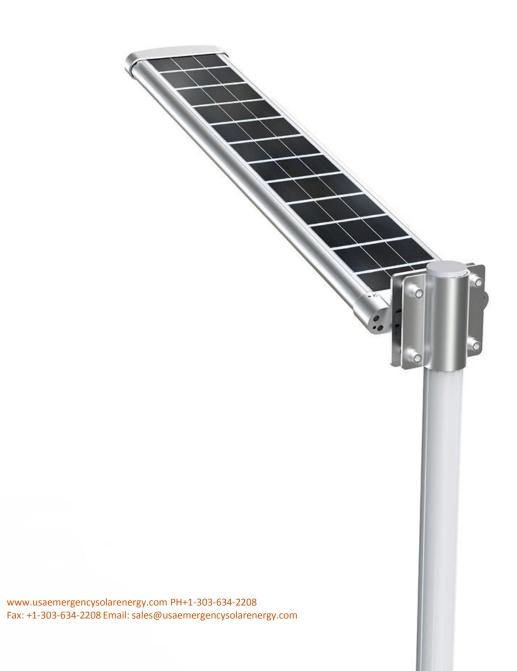

## Main Features:

- 1.Design: Big solar panel, Battery, LED panel are all in
- One Integrated Design
- 2. Solar panel: High efficiency Glass Lamination panel
- 3.LED: South Korea imported LED Chip SSC,140 lumen/W
- 4.Battery: A graded Li-ion battery No.18650
- 5.PIR: Motion sensor distance over 7M
- 6.Remote controller: Adjust brightness, lighting time
- and lighting mode
- Technology: three core Intelligence technology to improve brightness 30% and save power 50%