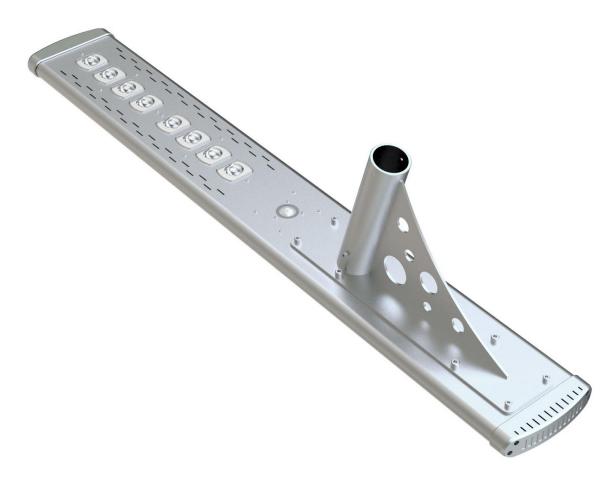

## PRODUCTS DETAIL

•Main Features:

1.Design: Big solar panel, Battery, LED panel are all in

One Integrated Design

2. Solar panel: High efficiency Glass Lamination panel

3.LED: South Korea imported LED Chip SSC,140

lumen/W

4.Battery: A graded Li-ion battery No.18650

5.PIR: Motion sensor distance over 7M

6.Remote controller: Adjust brightness, lighting time

and lighting mode

7.Technology: three core Intelligence technology to improve brightness 30% and save power 50%