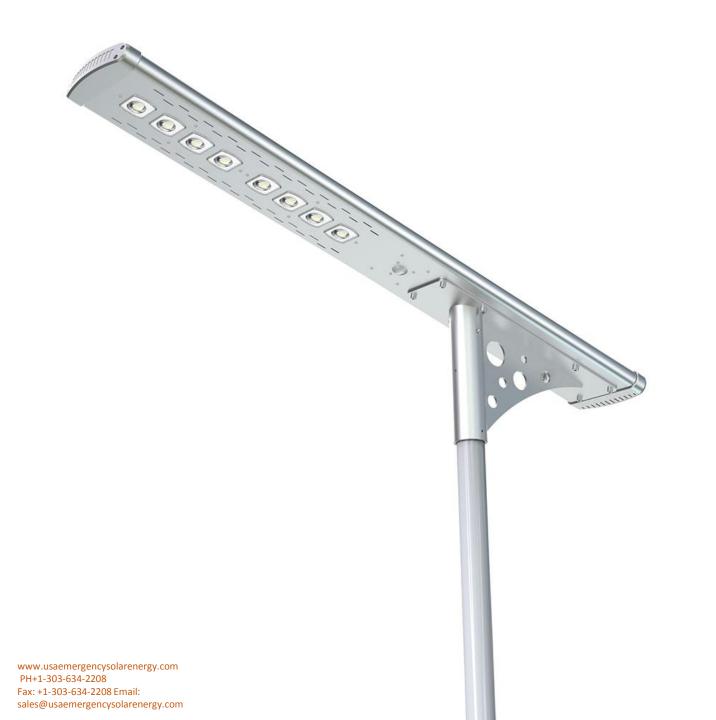

Model NO.: SSL-08R
Arges series Solar Street Lights 6000Lumens
Intelligence/Efficiency/Energy Saving
Application: High way/Park/Street/Roadway/Parking
Lot/Public square/ plaza/Campus/Airfield/Farm &
Ranch/Remote Area/Military Base/Government
project for special use

## PRODUCTS DETAIL

•Main Features:

1.Design: Big solar panel, Battery, LED panel are all in

One Integrated Design

2. Solar panel: High efficiency Glass Lamination panel

3.LED: South Korea imported LED Chip SSC,140

lumen/W

4.Battery: A graded Li-ion battery No.18650

5.PIR: Motion sensor distance over 7M

6.Remote controller: Adjust brightness, lighting time

and lighting mode

7.Technology: three core Intelligence technology to improve brightness 30% and save power 50%