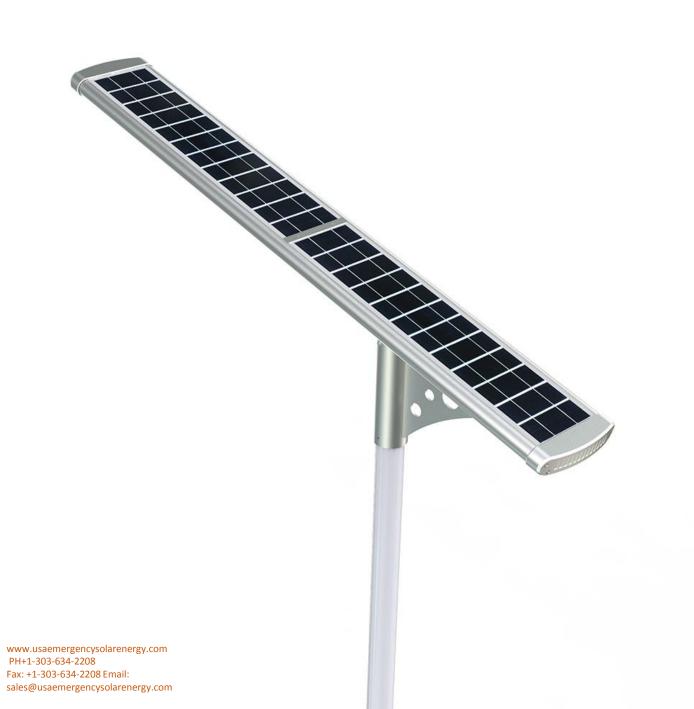

## PRODUCTS DETAIL

•Main Features:

1.Design: Big solar panel, Battery, LED panel are all in

One Integrated Design

2. Solar panel: High efficiency Glass Lamination panel

3.LED: South Korea imported LED Chip SSC,140

lumen/W

4.Battery: A graded Li-ion battery No.18650

5.PIR: Motion sensor distance over 7M

6.Remote controller: Adjust brightness, lighting time

and lighting mode

7.Technology: three core Intelligence technology to improve brightness 30% and save power 50%