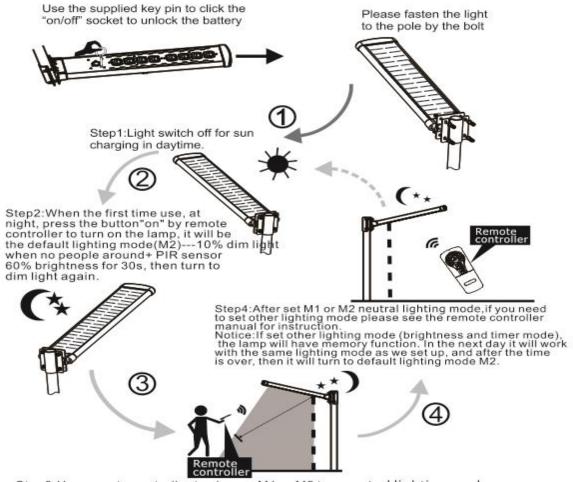

## Working process instructions

Step3:Use remote controller to choose M1 or M2 two neutral lighting mode M1(15%+PIR): 15% dim light when no people around+ PIR sensor 60% brightness for 30s, then turn to dim light again.

M2(10%+PIR): 10% dim light when no people around + PIR sensor 60% brightness for 30s, then turn to dim light again.

Notice: After choose M1 or M2, if donot press other button, it will keep the same mode the second day.