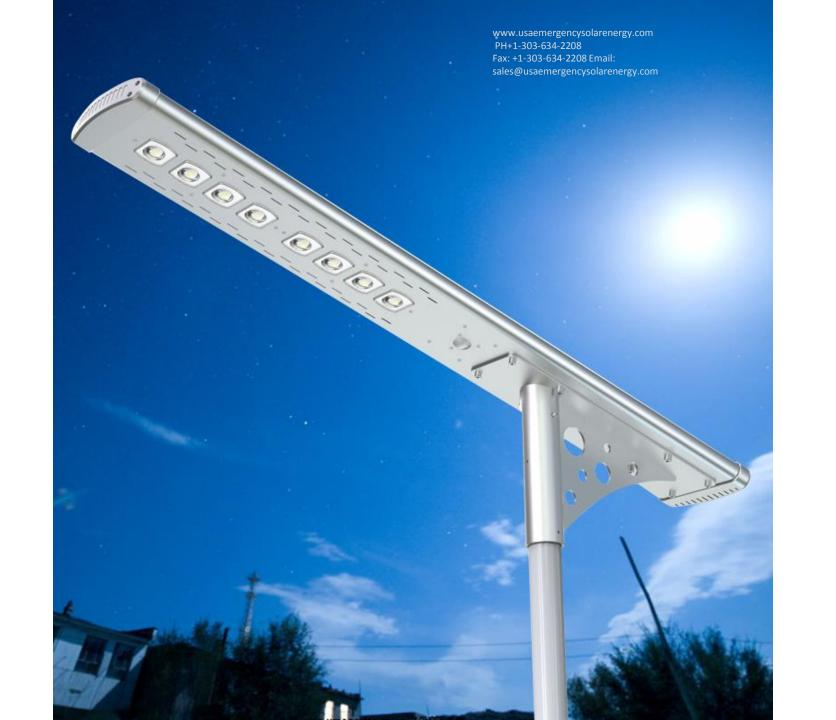

Model NO.: SSL-08R
Arges series Solar Street Lights 6000Lumens
Intelligence/Efficiency/Energy Saving
Application: High way/Park/Street/Roadway/Parking
Lot/Public square/ plaza/Campus/Airfield/Farm &
Ranch/Remote Area/Military Base/Government
project for special use

## PRODUCTS DETAIL

•Main Features:

1.Design: Big solar panel, Battery, LED panel are all in

One Integrated Design

2. Solar panel: High efficiency Glass Lamination panel

3.LED: South Korea imported LED Chip SSC,140

lumen/W

4.Battery: A graded Li-ion battery No.18650

5.PIR: Motion sensor distance over 7M

6.Remote controller: Adjust brightness, lighting time

and lighting mode

7.Technology: three core Intelligence technology to improve brightness 30% and save power 50%