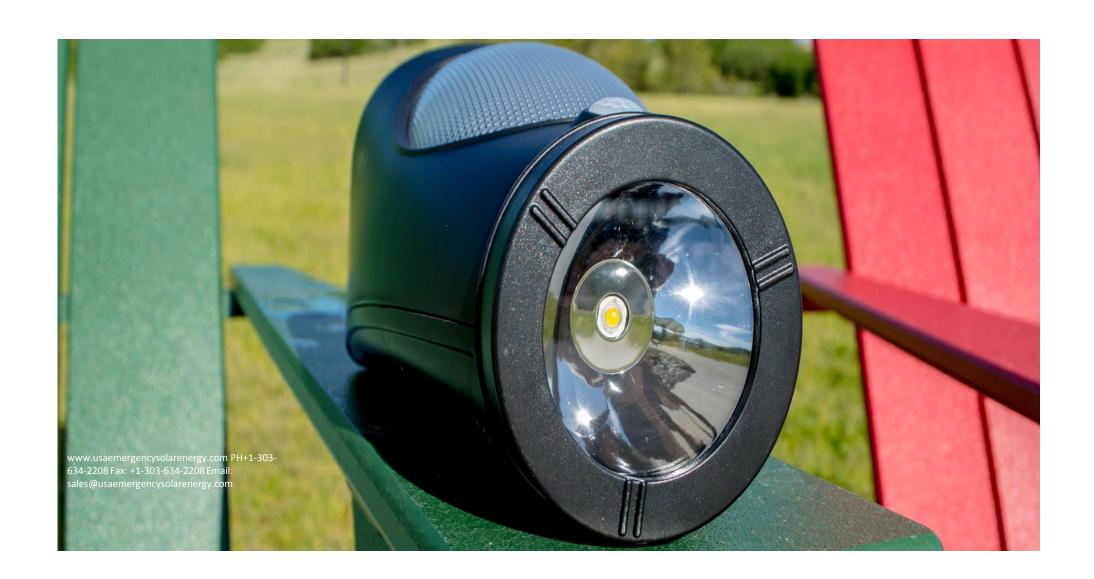

## **Product Specifications**

0.8W, 17% Efficiency

**Solar Panel:** 

Battery: Lithium Ion 3.7V 2000mAh

Wall Light: 3W LED

Torch Light: 1W LED

Weight: 10.7kg

Wall Light Modes: 10 Lumens Dim Till Dawn, 300 Lumens Motion Activated