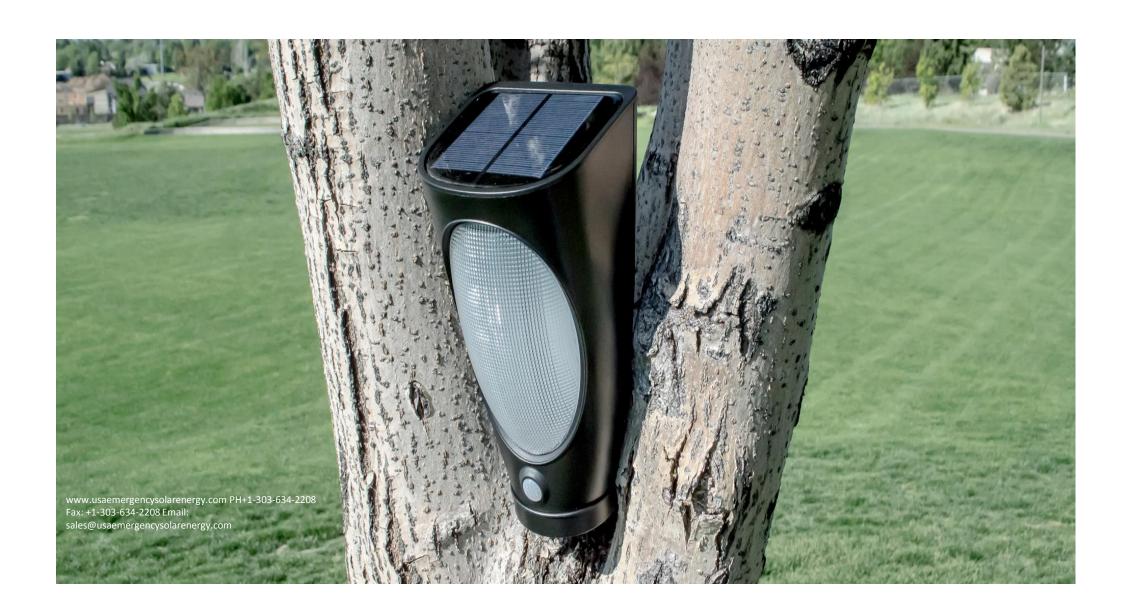

## SML-03 Multifunctional Water Proof Solar Torch-Table-Wall-Motion Light

This multipurpose solar light functions as a a solar powered torch, table lamp, and motion activated wall lamp, all in one convenient unit. With enough battery power from a full charge to last three nights, this light is a great choice as a wall light that can quickly become an emergency light source using the folding carry handle.

An Ingress Protection rating of IP65 means the unit is completely protected against dust and particles, and will withstand rain and low pressure water jets with no harmful effects, making this light an excellent choice for camping or any other all-weather use.