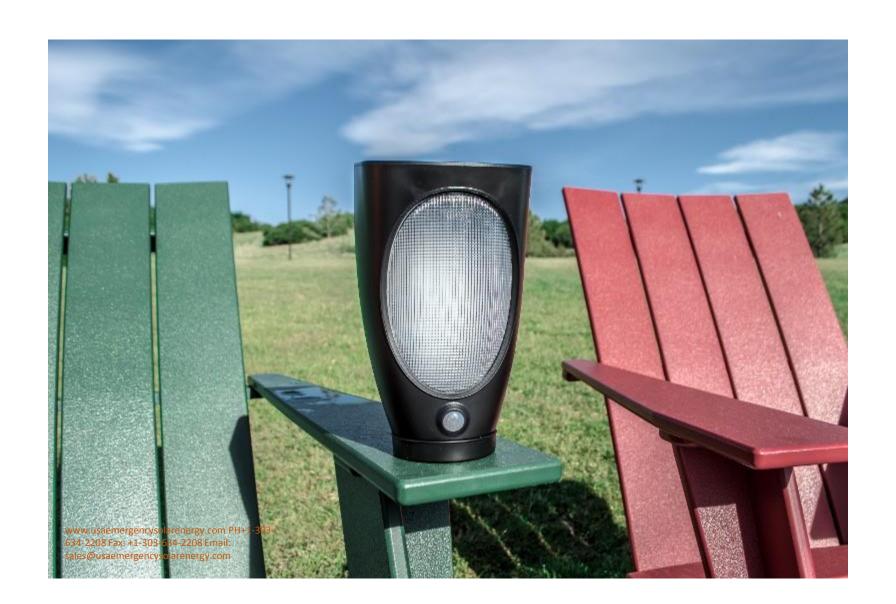

## SML-03 Multifunctional Water Proof Solar Torch-Table-Wall-Motion Light

This multipurpose solar light functions as a a solar powered torch, table lamp, and motion activated wall lamp, all in one convenient unit. With enough battery power from a full charge to last three nights, this light is a great choice as a wall light that can quickly become an emergency light source using the folding carry handle.

www.usaemergencysolarenergy.com PH+1-303-634-2208

Fax: +1-303-634-2208 Email: sales@usaemergencysolarenergy.com

| Features: 1.Multifunctional solar light, use for wall, hand, table, hang in the tree or on the rope 2.Different Light mode easily controlled 3.Waterproof IP 65 4.Unique design with patent |                                                   | price per unit                                                                                                                                                                                                                                                                                                               | 500 pcs<br>Price     |  |  |  |
|---------------------------------------------------------------------------------------------------------------------------------------------------------------------------------------------|---------------------------------------------------|------------------------------------------------------------------------------------------------------------------------------------------------------------------------------------------------------------------------------------------------------------------------------------------------------------------------------|----------------------|--|--|--|
|                                                                                                                                                                                             |                                                   | us\$96.67<br>BUY NOW                                                                                                                                                                                                                                                                                                         | us\$87.45<br>BUY NOW |  |  |  |
| LED                                                                                                                                                                                         | Wall Light: 300 lumens<br>Torch Light: 100 lumens | Lighting mode                                                                                                                                                                                                                                                                                                                |                      |  |  |  |
| Li-ion battery                                                                                                                                                                              | 2000 mAh 3.7 V                                    | 1. Portable torch light: Users can use the lamp as torch light or table light if need. 2. Wall light (with PIR function): 10lumens dim light(warm white) when no people, turn to 300lumens full brightness pure white when people walk 3-5m near.  Application: Rural areas, Farm, Wall, Table, Indoor, Camping, Agriculture |                      |  |  |  |
| Solar Panel                                                                                                                                                                                 | 0.8W 5.5V                                         |                                                                                                                                                                                                                                                                                                                              |                      |  |  |  |
| Install height                                                                                                                                                                              | 2-4 meters                                        |                                                                                                                                                                                                                                                                                                                              |                      |  |  |  |
| Waterproof                                                                                                                                                                                  | IP 65                                             |                                                                                                                                                                                                                                                                                                                              |                      |  |  |  |
| Solar charging time                                                                                                                                                                         | 12 hours by bright sunlight                       |                                                                                                                                                                                                                                                                                                                              |                      |  |  |  |
| Lighting time                                                                                                                                                                               | Over 3 nights                                     | Packing details: Retail packaging: L13.0*W11.8*H23.5CM Carton size: L49.5*W41*H49CM QTY/CTNS: 24PCS G.W/CTNS: 17.6KG www.usaemergencysolarenergy.com PH+1-303-634-2208 Fax: +1-303-634-2208 Email: sales@usaemergencysolarenergy.com                                                                                         |                      |  |  |  |
| Material                                                                                                                                                                                    | ABS+PC                                            |                                                                                                                                                                                                                                                                                                                              |                      |  |  |  |
| Size                                                                                                                                                                                        | 202*118*108mm                                     |                                                                                                                                                                                                                                                                                                                              |                      |  |  |  |
| Warranty                                                                                                                                                                                    | 1 years                                           |                                                                                                                                                                                                                                                                                                                              |                      |  |  |  |